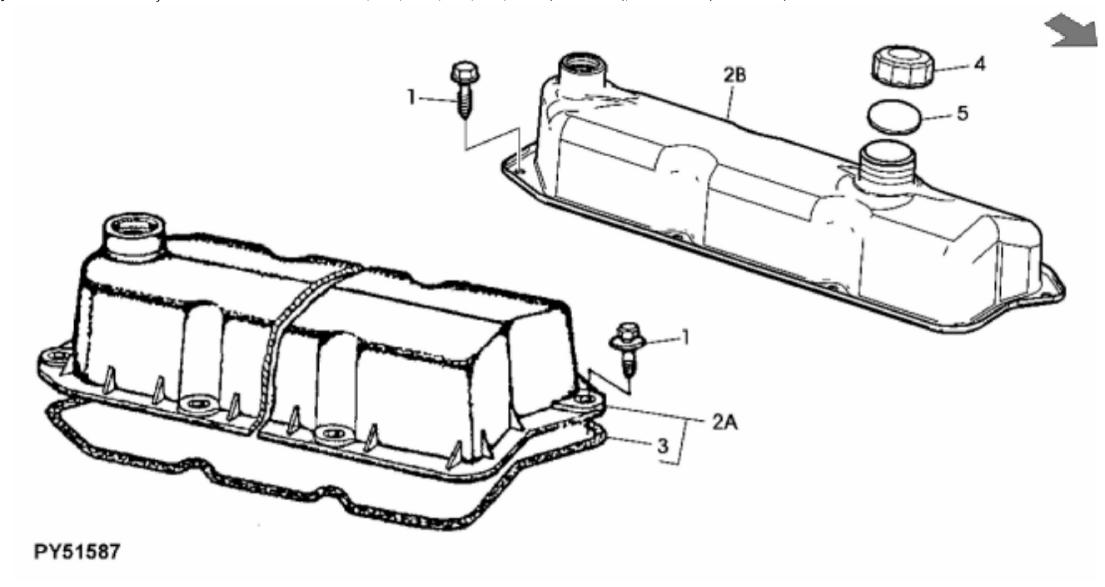

John Deere > Turf And Utility >TRACTOR >5204 - TRACTOR >5103E, 5103, 5103S, 5203, 5104, 5038D (S.N. -009920), 5204 Tractors(India Edition) >20 ENGINE >ST665582 - VALVE COVER

| John Deere > Turi And Othing > Thactor > 3204 - Thactor > 3103, 3103, 3103, 3103, 3104, 30300 (3.10003)220, 3204 - Tractor (india Edition) > 20 Ending > 31003302 - VALVE COVER |                 |                   |     |                                     |                                        |  |
|---------------------------------------------------------------------------------------------------------------------------------------------------------------------------------|-----------------|-------------------|-----|-------------------------------------|----------------------------------------|--|
| KEY                                                                                                                                                                             | PART NO.        | PART NAME         | QTY | ALL                                 | REMARKS                                |  |
| 1                                                                                                                                                                               | RE32140         | SCREW WITH WASHER | 6   | X                                   | (5103/5103S( -125584), 5203( -125585)) |  |
| 1                                                                                                                                                                               | AR103811        | SCREW WITH WASHER | 6   | X                                   | (5103/5103S(125585-), 5203(125586-),   |  |
|                                                                                                                                                                                 |                 |                   |     |                                     | 5104/5204(000001-), 5038D(000001).)    |  |
| 2A                                                                                                                                                                              | RE515827        | VALVE COVER       | 1   | X                                   | (5103/5103S( -125584), 5203( -125585)) |  |
| 2B                                                                                                                                                                              | RE526534        | COVER             | 1   | x                                   | (5103/5103S(125585-), 5203(125586-),   |  |
| ZD                                                                                                                                                                              | RE526534 COVER  | COVER             |     |                                     | 5104/5204(000001-), 5038D(000001).)    |  |
| 3                                                                                                                                                                               | R106796         | O-RING            | 1   | X                                   | (5103/5103S( -125584), 5203( -125585)) |  |
| 3                                                                                                                                                                               | R75729 GASKET 1 | GASKET            | 1   | X                                   | (5103/5103S(125585-), 5203(125586-),   |  |
| 5                                                                                                                                                                               |                 | <b>'</b>          | ^   | 5104/5204(000001-), 5038D(000001).) |                                        |  |
| 4                                                                                                                                                                               | R90788          | PLUG              | 1   | X                                   | (5103/5103S(125585-), 5203(125586-),   |  |
|                                                                                                                                                                                 | K3U/00          |                   |     |                                     | 5104/5204(000001-), 5038D(000001).)    |  |
| 5                                                                                                                                                                               | T20328          | GASKET            | 1   | x                                   | (5103/5103S(125585-), 5203(125586-),   |  |
|                                                                                                                                                                                 | 120320          |                   |     |                                     | 5104/5204(000001-), 5038D(000001).)    |  |
|                                                                                                                                                                                 |                 |                   |     |                                     |                                        |  |