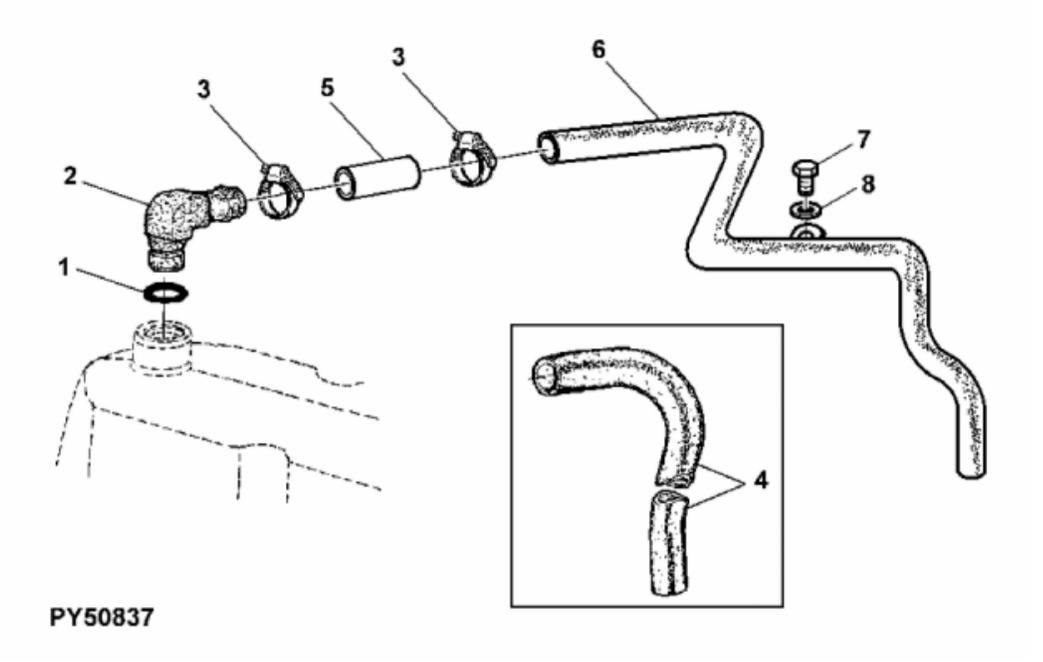

John Deere > Turf And Utility >TRACTOR >5204 - TRACTOR >5103E, 5103, 5103S, 5203, 5104, 5038D (S.N. -009920), 5204 Tractors(India Edition) >20 ENGINE >ST665583 - BREATHER

| John Deere > Turi And Othing > That Tok > 31035, 31035, 31035, 3203, 3104, 30300 (3.14. 003320), 3204 Tractors(trial Edition) > 20 Ending > 31003303 DREATHER |          |               |     |     |                                                                                           |  |  |
|---------------------------------------------------------------------------------------------------------------------------------------------------------------|----------|---------------|-----|-----|-------------------------------------------------------------------------------------------|--|--|
| KEY                                                                                                                                                           | PART NO. | PART NAME     | QTY | ALL | REMARKS                                                                                   |  |  |
| 1                                                                                                                                                             | R56463   | O-RING        | 1   | X   |                                                                                           |  |  |
| 2                                                                                                                                                             | R92154   | ELBOW FITTING | 1   | X   |                                                                                           |  |  |
| 3                                                                                                                                                             | AT18904  | CLAMP         | 2   | X   |                                                                                           |  |  |
| 4                                                                                                                                                             | R99793   | HOSE          | 1   | X   | (UPTO SR.NO.5103E/5103/5103( -005273), 5203( -<br>002524).) LGTH=889 MM (35")             |  |  |
| 5                                                                                                                                                             | R519549  | VENT          | 1   | X   | (FROM SR. NO 5103/5103S(005274- ), 5203(002525- ), 5104/5204(000001- ), 5038D(000001- ).) |  |  |
| 6                                                                                                                                                             | RE522889 | VENT          | 1   | X   | (FROM SR. NO 5103/5103S(005274- ), 5203(002525- ), 5104/5204(000001- ), 5038D(000001- ).) |  |  |
| 7                                                                                                                                                             | 19H1255  | CAP SCREW     | 1   | X   | 3/8" X 5/8"                                                                               |  |  |
| 8                                                                                                                                                             | T30726   | STRAP         | 1   | X   |                                                                                           |  |  |
|                                                                                                                                                               |          |               |     |     |                                                                                           |  |  |