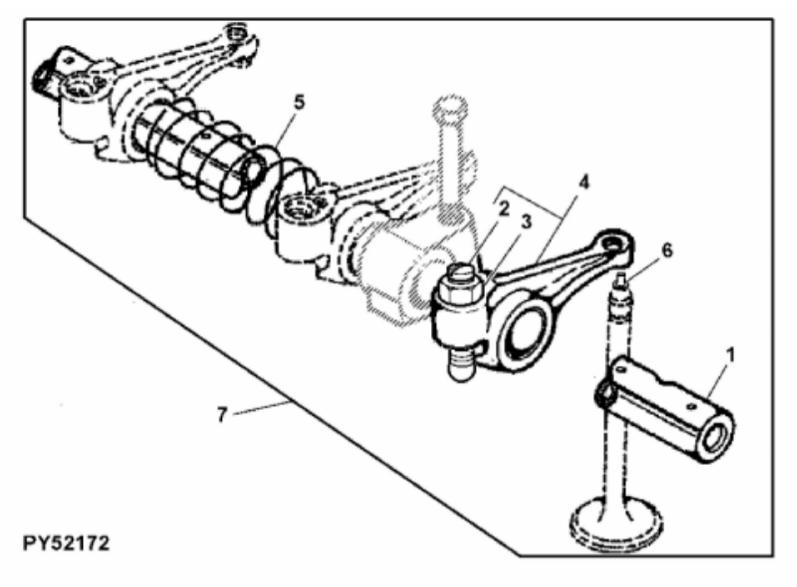

John Deere > Turf And Utility >TRACTOR >5204 - TRACTOR >5103E, 5103, 5103S, 5203, 5104, 5038D (S.N. -009920), 5204 Tractors(India Edition) >20 ENGINE >ST665585 - KIT ROCKER ARM AND SHAFT ASSEMBLY

Thank you so much for reading. Please click the "Buy Now!" button below to download the complete manual.