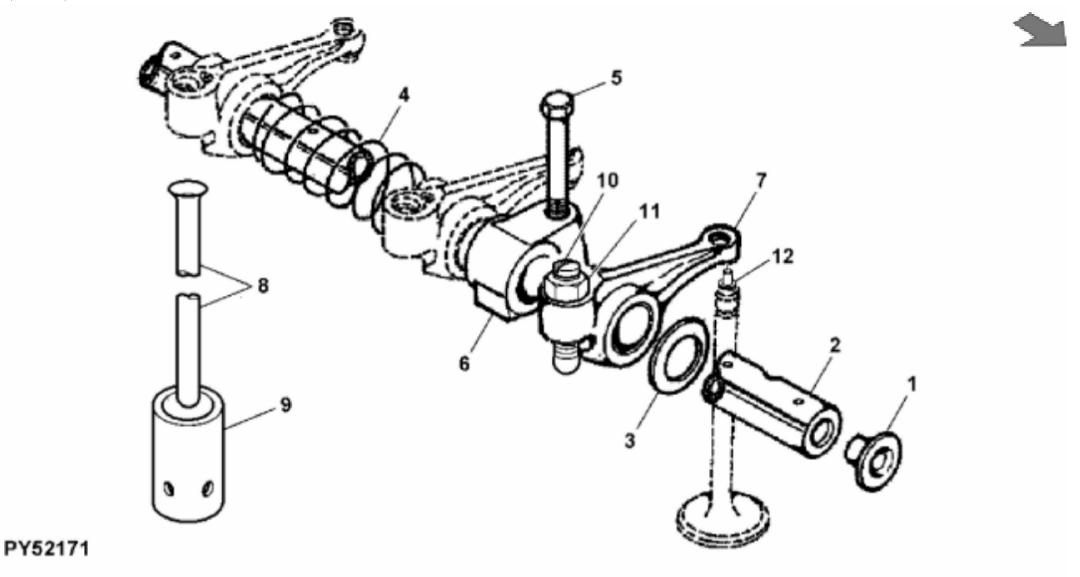

John Deere > Turf And Utility >TRACTOR >5204 - TRACTOR >5103E, 5103, 5103S, 5203, 5104, 5038D (S.N. -009920), 5204 Tractors(India Edition) >20 ENGINE >ST665584 - ROCKER ARM / ROCKER ARM SHAFT / TAPPET / PUSH ROD

John Deere > Turf And Utility > TRACTOR > 5204 - TRACTOR > 5103E, 5103, 5103S, 5203, 5104, 5038D (S.N. -009920), 5204 Tractors(India Edition) > 20 ENGINE > ST665584 - ROCKER ARM / ROCKER ARM SHAFT / TAPPET / PUSH ROD

| KEY | PART NO. | PART NAME          | QTY | ALL | REMARKS                |  |  |
|-----|----------|--------------------|-----|-----|------------------------|--|--|
| 1   | R54565   | PLUG               | 2   | X   |                        |  |  |
| 2   | R501532  | SHAFT              | 1   | X   |                        |  |  |
| 3   | T20316   | WASHER             | 2   | X   |                        |  |  |
| 4   | T20314   | SPRING             | 2   | X   |                        |  |  |
| 5   | R504813  | SELF-LOCKING SCREW | 3   | X   |                        |  |  |
| 6   | R516741  | SUPPORT            | 3   | X   |                        |  |  |
| 7   | RE62148  | ROCKER ARM         | 6   | X   | INCL KEYS 10 & amp; 11 |  |  |
| 8   | R515095  | PUSH ROD           | 6   | X   |                        |  |  |
| 9   | R515092  | CAM FOLLOWER       | 6   | X   |                        |  |  |
| 10  | R515577  | SCREW              | 6   | X   |                        |  |  |
| 11  | R125881  | LOCK NUT           | 6   | X   |                        |  |  |
| 12  | T26872   | INSERT             | 6   | X   |                        |  |  |
|     |          |                    |     |     |                        |  |  |