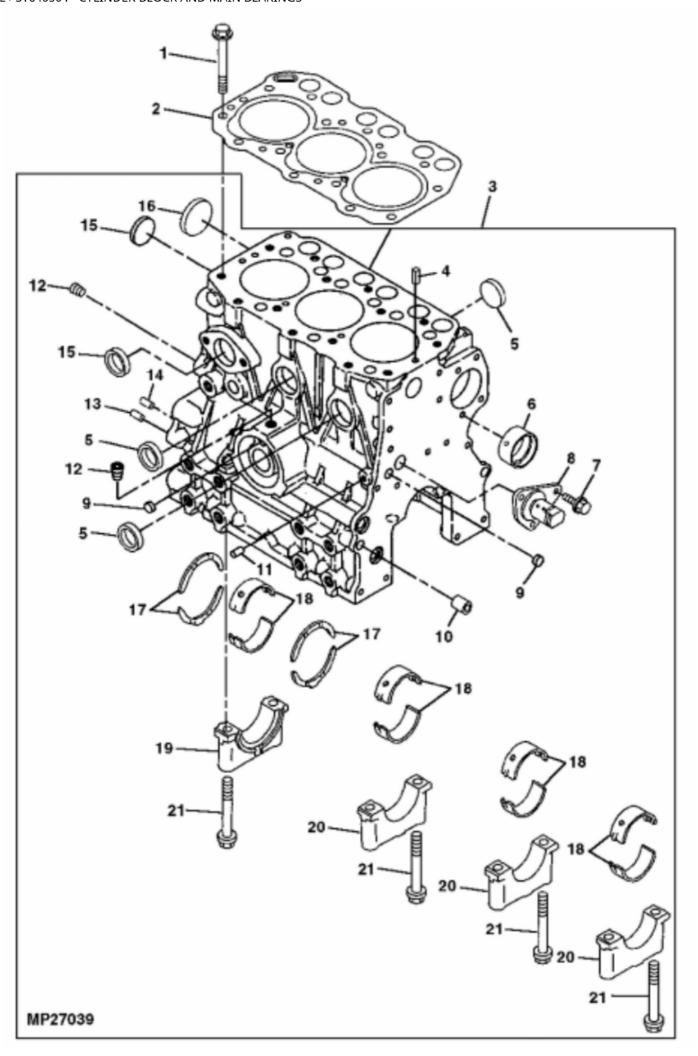

## John Deere > Turf And Utility >TRACTOR, COMPACT UTILITY >4010 - TRACTOR, COMPACT UTILITY >4010 Compact Utility Tractor >20 ENGINE >ST640504 - CYLINDER BLOCK AND MAIN BEARINGS

| KEY | PART NO. | PART NAME                   | QTY | REMARKS                 |  |
|-----|----------|-----------------------------|-----|-------------------------|--|
| 1   | M808915  | BOLT                        | 14  |                         |  |
| 2   | M807312  | ENGINE CYLINDER HEAD GASKET | 1   |                         |  |
| 3   | AM878699 | CYLINDER BLOCK              | 1   |                         |  |
| 4   | CH18079  | SPRING PIN                  | 2   |                         |  |
| 5   | CH17101  | PLUG                        | 4   |                         |  |
| 6   | M808914  | BUSHING                     | 1   | CAMSHAFT                |  |
| 7   | 19M7774  | SCREW                       | 3   | M6 X 12                 |  |
| 8   | M89140   | SHAFT                       | 1   | IDLE GEAR               |  |
| 9   | M800002  | PLUG                        | 2   |                         |  |
| 10  | M800006  | DOWEL PIN                   | 2   |                         |  |
| 11  | CH15478  | PLUG                        | 1   |                         |  |
| 12  | CH10314  | PLUG                        | 1   |                         |  |
| 13  | M802255  | PIN                         | 2   |                         |  |
| 14  | M802254  | PIN                         | 2   |                         |  |
| 15  | 30M7023  | PLUG                        | 2   |                         |  |
| 16  | M809592  | PIPE PLUG                   | 1   |                         |  |
| 17  | AM875060 | BEARING KIT                 | 2   | THRUST                  |  |
| 18  | AM875059 | BEARING KIT                 | 4   | MAIN, STD               |  |
| 18  | AM875026 | BEARING KIT                 | 4   | .25 MM (.010") US, MAIN |  |
| 19  |          | BEARING CAP                 | 1   |                         |  |
| 20  |          | BEARING CAP                 | 3   |                         |  |
| 21  | M800012  | BOLT                        | 8   |                         |  |
|     |          | DIESEL ENGINE               | 1   | (ORDER AM881039)        |  |
|     | AM881039 | SHORT BLOCK ASSEMBLY        | 1   |                         |  |