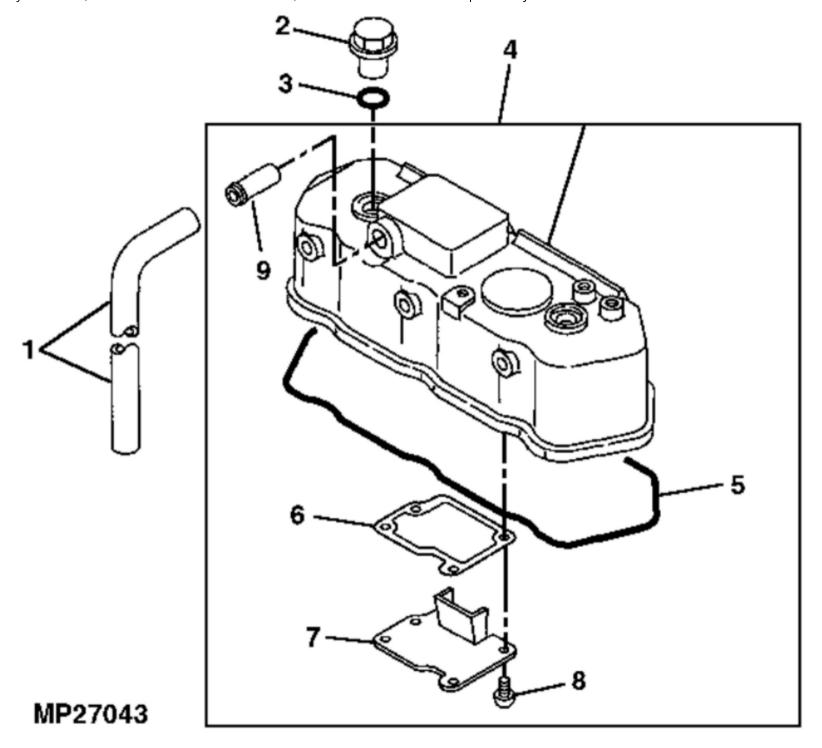

## John Deere > Turf And Utility >TRACTOR, COMPACT UTILITY >4010 - TRACTOR, COMPACT UTILITY >4010 Compact Utility Tractor >20 ENGINE >ST640506 - CYLINDER HEAD COVER AND GASKETS

|     |          |             | 1 3 |                                  |  |
|-----|----------|-------------|-----|----------------------------------|--|
| KEY | PART NO. | PART NAME   | QTY | REMARKS                          |  |
| 1   | CH15409  | PIPE        | 1   | (CUT TO 500 MM) (SUB FOR M89133) |  |
| 2   | CH10348  | NUT         | 2   |                                  |  |
| 3   | CH10568  | PACKING     | 2   |                                  |  |
| 4   | AM880974 | VALVE COVER | 1   |                                  |  |
| 5   | M809218  | GASKET      | 1   | (SUB FOR M800027)                |  |
| 6   | M805818  | GASKET      | 1   |                                  |  |
| 7   | M800014  | DEFLECTOR   | 1   |                                  |  |
| 8   | M807374  | SCREW       | 4   |                                  |  |
| 9   | M807038  | TUBE        | 1   |                                  |  |
|     |          |             |     |                                  |  |