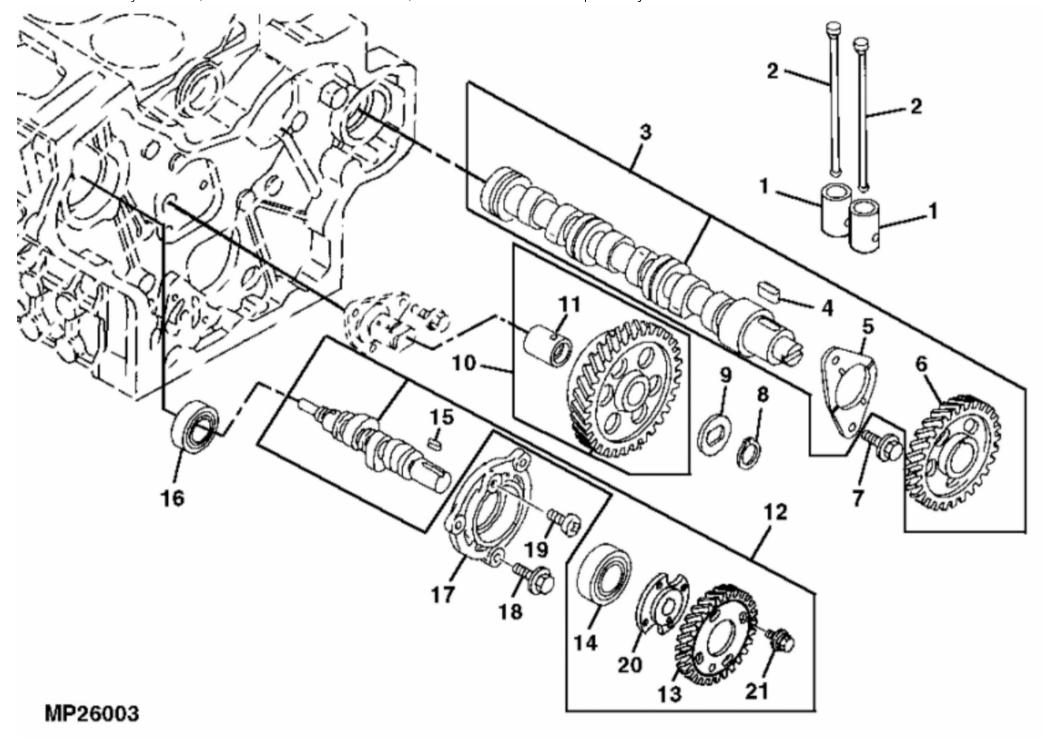

|  |
| 1   | CH15409  | PIPE        | 1   | (CUT TO 500 MM) (SUB FOR M89133) |  |
| 2   | CH10348  | NUT         | 2   |                                  |  |
| 3   | CH10568  | PACKING     | 2   |                                  |  |
| 4   | AM880974 | VALVE COVER | 1   |                                  |  |
| 5   | M809218  | GASKET      | 1   | (SUB FOR M800027)                |  |
| 6   | M805818  | GASKET      | 1   |                                  |  |
| 7   | M800014  | DEFLECTOR   | 1   |                                  |  |
| 8   | M807374  | SCREW       | 4   |                                  |  |
| 9   | M807038  | TUBE        | 1   |                                  |  |
|     |          |             |     |                                  |  |



Thank you so much for reading. Please click the "Buy Now!" button below to download the complete manual.



After you pay.

You can download the most perfect and complete manual in the world immediately.

Our support email: ebooklibonline@outlook.com