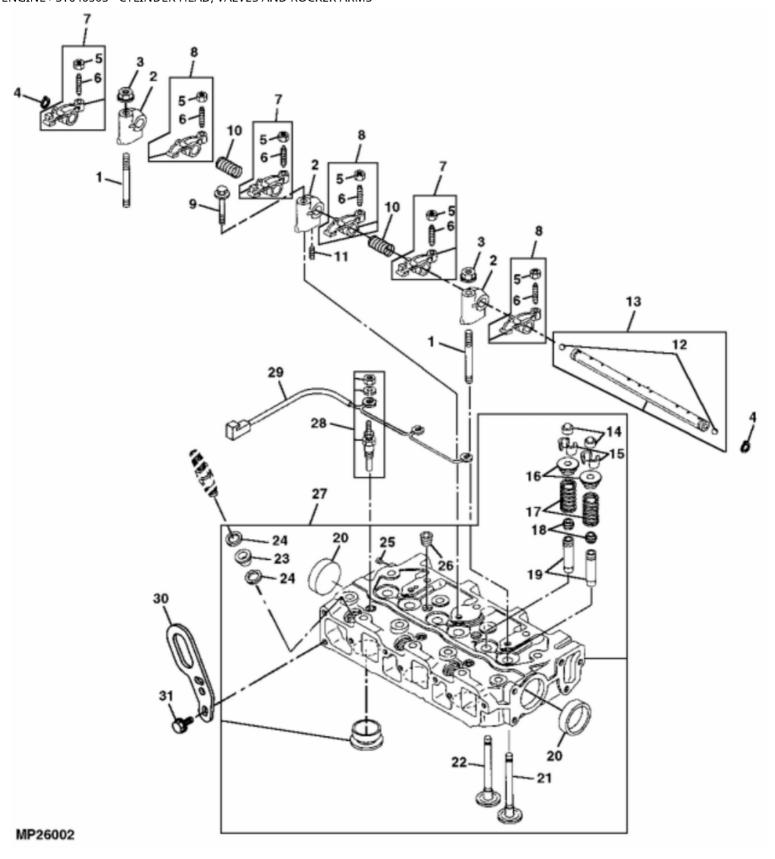

John Deere > Turf And Utility >TRACTOR, COMPACT UTILITY >4010 - TRACTOR, COMPACT UTILITY >4010 Compact Utility Tractor >20 ENGINE >ST640505 - CYLINDER HEAD, VALVES AND ROCKER ARMS

John Deere > Turf And Utility >TRACTOR, COMPACT UTILITY >4010 - TRACTOR, COMPACT UTILITY >4010 Compact Utility Tractor >20 ENGINE >ST640505 - CYLINDER HEAD, VALVES AND ROCKER ARMS

| TIMD. | ANIO      |                           |     |                                  |   |  |  |  |
|-------|-----------|---------------------------|-----|----------------------------------|---|--|--|--|
| KEY   | PART NO.  | PART NAME                 | QTY | REMARKS                          |   |  |  |  |
| 1     | M87836    | STUD                      | 2   |                                  |   |  |  |  |
| 2     | M800024   | SUPPORT                   | 3   | ROCKER ARM                       |   |  |  |  |
| 3     | 14M7298   | FLANGE NUT                | 2   | M8                               |   |  |  |  |
| 4     | CH17950   | RING                      | 2   |                                  |   |  |  |  |
| 5     | 14M7194   | NUT                       | 1   | M6                               |   |  |  |  |
| 6     | M87841    | SCREW                     | 1   |                                  |   |  |  |  |
| 7     | AM875029  | ROCKER ARM                | 3   | EXHAUST                          |   |  |  |  |
| 8     | AM875028  | ROCKER ARM                | 3   | INTAKE                           |   |  |  |  |
| 9     | CH19101   | BOLT                      | 1   |                                  |   |  |  |  |
| 10    | M800025   | SPRING                    | 2   |                                  |   |  |  |  |
| 11    | M800069   | SELF-LOCKING SCREW        | 1   |                                  |   |  |  |  |
| 12    | R63075    | BALL                      | 2   |                                  |   |  |  |  |
| 13    | AM875002  | ROCKER ARM SHAFT          | 1   |                                  | i |  |  |  |
| 14    | M800023   | CAP                       | 6   |                                  |   |  |  |  |
| 15    | AM878864  | RETAINER                  | 6   | (2/PKG)                          |   |  |  |  |
| 16    | M800020   | HOLDER                    | 6   |                                  |   |  |  |  |
| 17    | M800019   | SPRING                    | 6   | VALVE                            |   |  |  |  |
| 18    | M800022   | SEAL                      | 6   | NLA; ORDER MIU801996; VALVE STEM |   |  |  |  |
| 18    | MIU801996 | SEAL                      | 6   |                                  |   |  |  |  |
| 19    | M800067   | GUIDE                     | 6   | VALVE                            |   |  |  |  |
| 20    | CH17438   | PLUG                      | 2   |                                  |   |  |  |  |
| 21    | M800017   | INTAKE VALVE              | 3   |                                  |   |  |  |  |
| 22    | M800018   | EXHAUST VALVE             | 3   |                                  |   |  |  |  |
| 23    | M89134    | NOZZLE TIP                | 3   |                                  |   |  |  |  |
| 24    | M89135    | GASKET                    | 6   | NOZZLE                           |   |  |  |  |
| 25    | M87831    | PLUG                      | 1   |                                  |   |  |  |  |
| 26    | M806938   | PLUG                      | 2   |                                  |   |  |  |  |
| 27    | AM878678  | CYLINDER HEAD             | 1   |                                  |   |  |  |  |
| 28    | AT110814  | GLOW PLUG                 | 3   |                                  |   |  |  |  |
| 29    | M802705   | ELECTRICAL CONNECTOR ASSY | 1   | GLOW PLUG                        |   |  |  |  |
| 30    | MIU800461 | BRACKET                   | 1   | LIFT, (SUB FOR M800066)          |   |  |  |  |
| 31    | CH19780   | BOLT                      | 2   |                                  |   |  |  |  |
|       |           |                           |     |                                  |   |  |  |  |