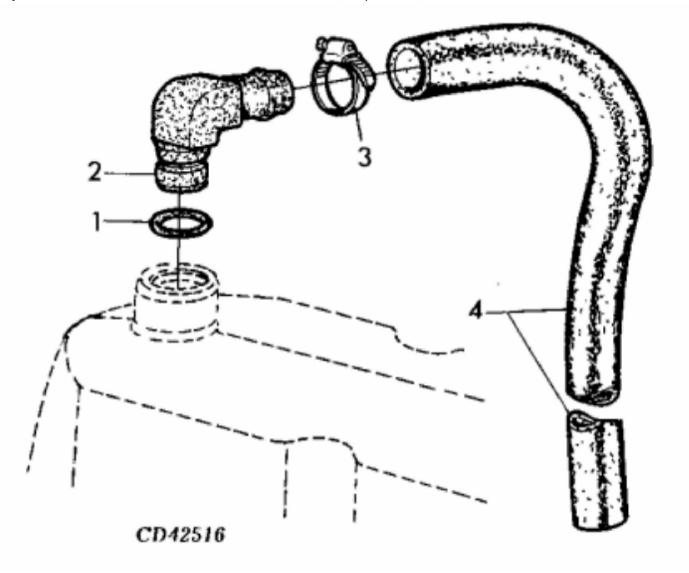

John Deere > Turf And Utility >TRACTOR >5500 - TRACTOR >5300, 5400, 5500 Tractors (Europe Edition) >20 ENGINE CD3029DAT01, CD3029TAT02, CD4039TAT01 >ST115484 - BREATHER

John Deere > Turf And Utility >TRACTOR >5500 - TRACTOR >5300, 5400, 5500 Tractors (Europe Edition) >20 ENGINE CD3029DAT01, CD3029TAT02, CD4039TAT01 >ST115484 - BREATHER

| KEY | PART NO. | PART NAME     | QTY | REMARKS                      |  |
|-----|----------|---------------|-----|------------------------------|--|
| 1   | R56463   | O-RING        | 1   | 21.819 X 3.531 mm            |  |
| 2   | R92154   | ELBOW FITTING | 1   |                              |  |
| 3   | TY22466  | CLAMP         | 1   | (SUB FOR AT18904)            |  |
| 4   | R122401  | TUBE          | 1   | (CUT TO LENGTH) LGTH= 1290MM |  |