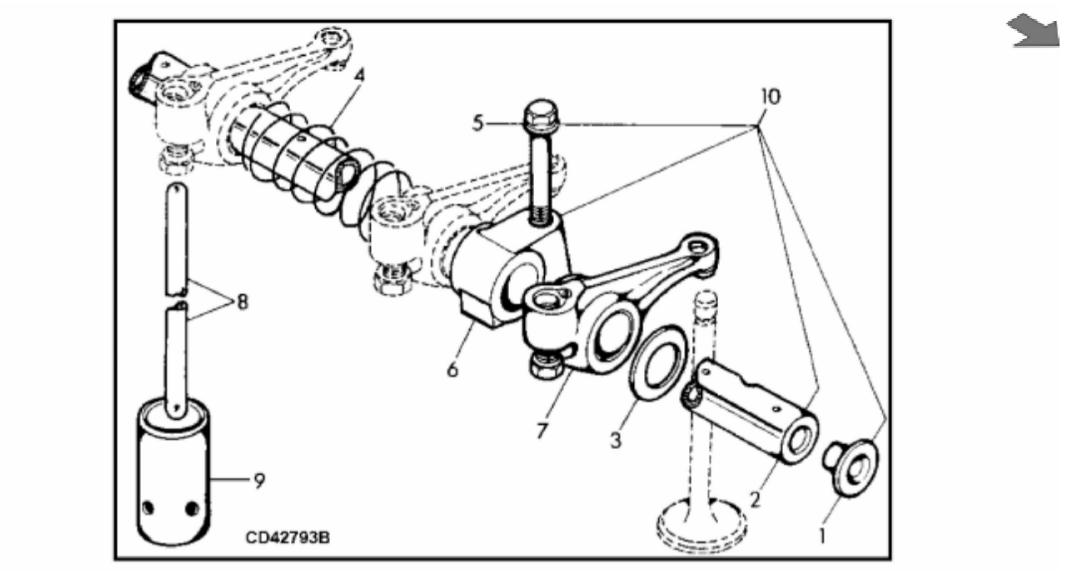

John Deere > Turf And Utility >TRACTOR >5500 - TRACTOR >5300, 5400, 5500 Tractors (Europe Edition) >20 ENGINE CD3029DAT01, CD3029TAT02, CD4039TAT01 >ST115486 - ROCKER ARM SHAFT (DAT01, TAT02) (394179 - )