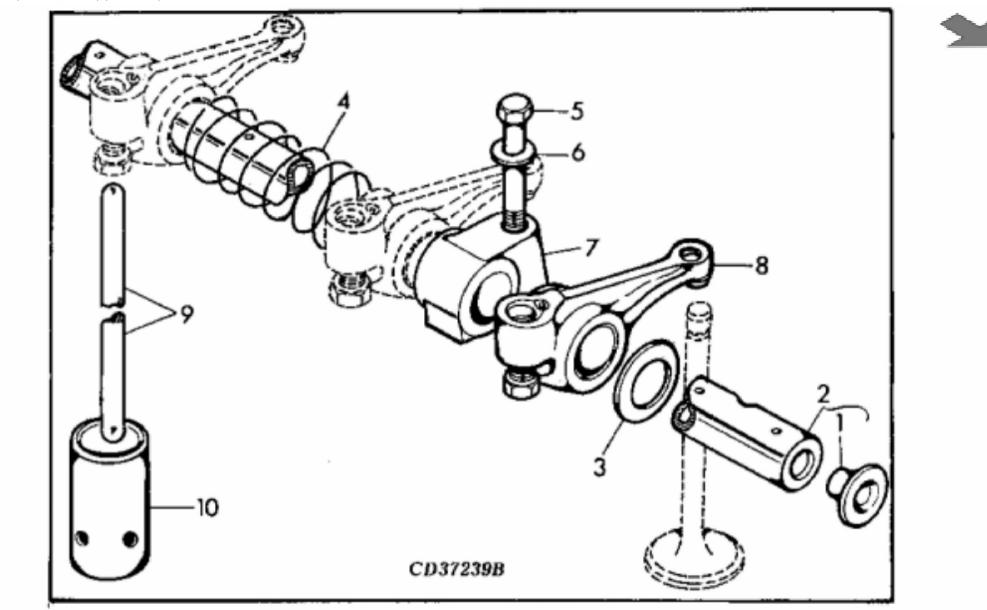

John Deere > Turf And Utility >TRACTOR >5500 - TRACTOR >5300, 5400, 5500 Tractors (Europe Edition) >20 ENGINE CD3029DAT01, CD3029TAT02, CD4039TAT01 >ST115485 - ROCKER ARM / SHAFT / TAPPET / PUSH ROD (DAT01, TAT02) ( - 394178)

| PART NO. | PART NAME                                                                                 | QTY                                                                                                                              | REMARKS                                                                                                                                   |                                                                                                                                                                                                                                                                                                      |
|----------|-------------------------------------------------------------------------------------------|----------------------------------------------------------------------------------------------------------------------------------|-------------------------------------------------------------------------------------------------------------------------------------------|------------------------------------------------------------------------------------------------------------------------------------------------------------------------------------------------------------------------------------------------------------------------------------------------------|
| R54565   | PLUG                                                                                      | 2                                                                                                                                |                                                                                                                                           |                                                                                                                                                                                                                                                                                                      |
| DD12119  | ROCKER ARM SHAFT                                                                          | 1                                                                                                                                | (ORDER RE519735 AND (6) R515095)                                                                                                          |                                                                                                                                                                                                                                                                                                      |
| T20316   | WASHER                                                                                    | 2                                                                                                                                |                                                                                                                                           |                                                                                                                                                                                                                                                                                                      |
| T20314   | SPRING                                                                                    | 2                                                                                                                                |                                                                                                                                           |                                                                                                                                                                                                                                                                                                      |
| 19H3031  | CAP SCREW                                                                                 | 3                                                                                                                                | 3/8" X 2-1/2"                                                                                                                             |                                                                                                                                                                                                                                                                                                      |
| R42729   | WASHER                                                                                    | 3                                                                                                                                |                                                                                                                                           |                                                                                                                                                                                                                                                                                                      |
| T20315   | SUPPORT                                                                                   | 3                                                                                                                                | (ORDER RE519735 AND (6) R515095)                                                                                                          |                                                                                                                                                                                                                                                                                                      |
| RE31973  | ROCKER ARM                                                                                | 6                                                                                                                                | (ORDER RE508317 AND R515095)                                                                                                              |                                                                                                                                                                                                                                                                                                      |
| T20310   | PUSH ROD                                                                                  | 6                                                                                                                                | LGTH= 234MM, (ORDER R515095 AND RE508317)                                                                                                 |                                                                                                                                                                                                                                                                                                      |
| T20073   | CAM FOLLOWER                                                                              | 6                                                                                                                                |                                                                                                                                           |                                                                                                                                                                                                                                                                                                      |
|          | R54565<br>DD12119<br>T20316<br>T20314<br>19H3031<br>R42729<br>T20315<br>RE31973<br>T20310 | R54565PLUGDD12119ROCKER ARM SHAFTT20316WASHERT20314SPRING19H3031CAP SCREWR42729WASHERT20315SUPPORTR51973ROCKER ARMT20310PUSH ROD | R54565PLUG2DD12119ROCKER ARM SHAFT1T20316WASHER2T20314SPRING219H3031CAP SCREW3R42729WASHER3T20315SUPPORT3R51973ROCKER ARM6T20310PUSH ROD6 | R5456PLUGQLGDD12119ROCKERARM SHAFT1(RDER RE51973 SAND (6) R515095)T20316WASHER2-T20314SPRING2-19H3031CAP SCREW33/8" X 2-1/2"R42729WASHER3-T20315SUPPORT3ORDER RE51973 SAND (6) R515095)R51973SOLFARAMS-R21973ROCKERARM6ORDER RE508317 AND R515095)T20310USH ROD6GTH 234MM, CODER R51095 AND R515095) |