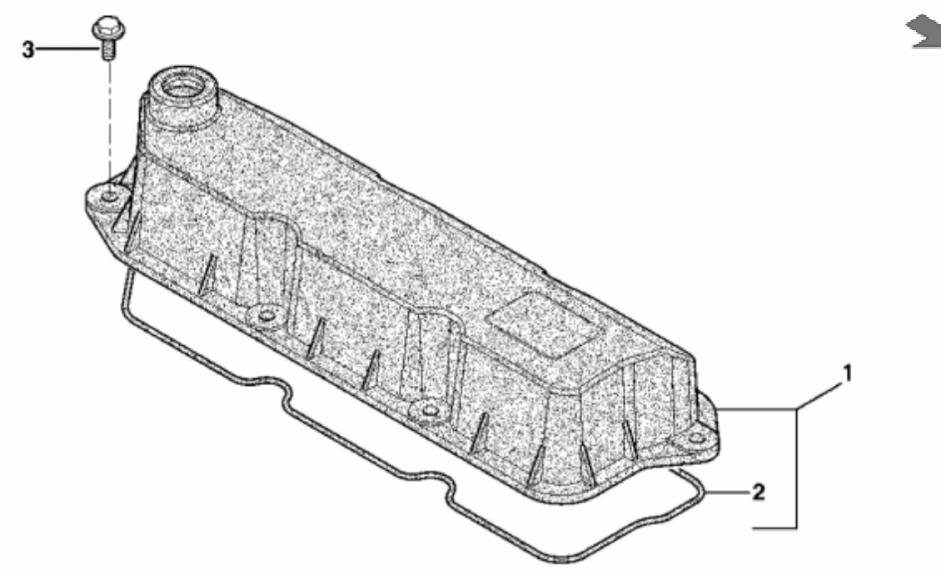

John Deere > Turf And Utility >TRACTOR >5500 - TRACTOR >5300, 5400, 5500 Tractors (Europe Edition) >20 ENGINE CD3029DAT01, CD3029TAT02, CD4039TAT01 >ST115482 - VALVE COVER (DAT01, TAT02)

CDP46219

John Deere > Turf And Utility >TRACTOR >5500 - TRACTOR >5300, 5400, 5500 Tractors (Europe Edition) >20 ENGINE CD3029DAT01, CD3029TAT02, CD4039TAT01 >ST115482 - VALVE COVER (DAT01, TAT02)

| KEY | PART NO. | PART NAME         | QTY | REMARKS                      |  |
|-----|----------|-------------------|-----|------------------------------|--|
| 1   | RE44202  | VALVE COVER       | 1   |                              |  |
| 2   | R106796  | GASKET            | 1   | (CUT TO LENGTH) LGTH= 1256MM |  |
| 3   | RE32140  | SCREW WITH WASHER | 6   |                              |  |