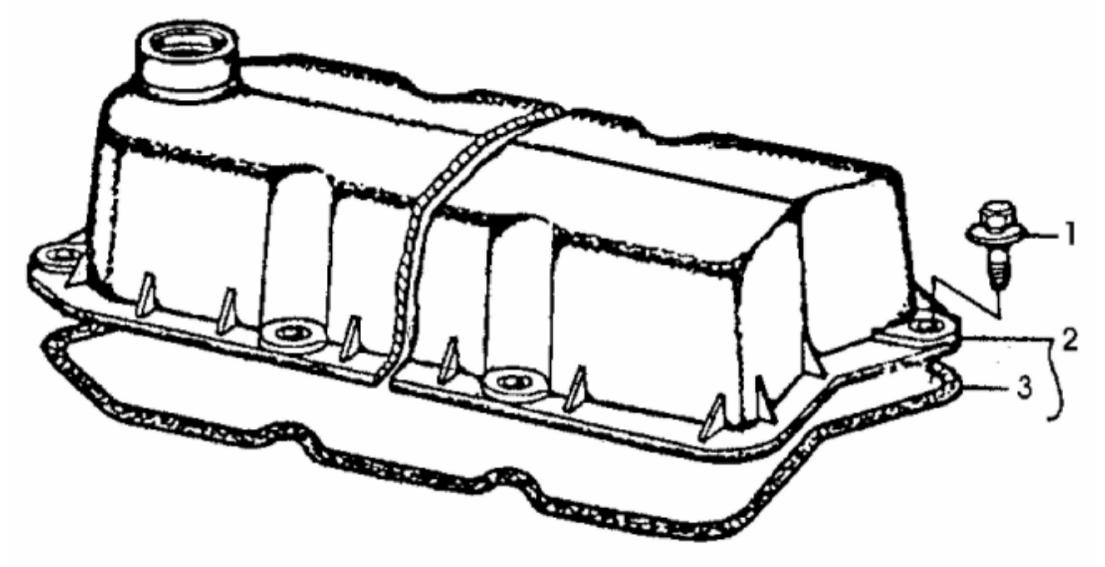

## PY50072

| KEY | PART NO. | PART NAME         | QTY | 5303 | 5403 | REMARKS                                |
|-----|----------|-------------------|-----|------|------|----------------------------------------|
| 1   | RE32140  | SCREW WITH WASHER | 6   | Х    | Х    |                                        |
| 2   | RE515827 | VALVE COVER       | 1   | Х    | х    |                                        |
| 3   | R106796  | GASKET            | 1   | х    | Х    | (CUT TO LENGTH, THIS APPLICATION ONLY) |