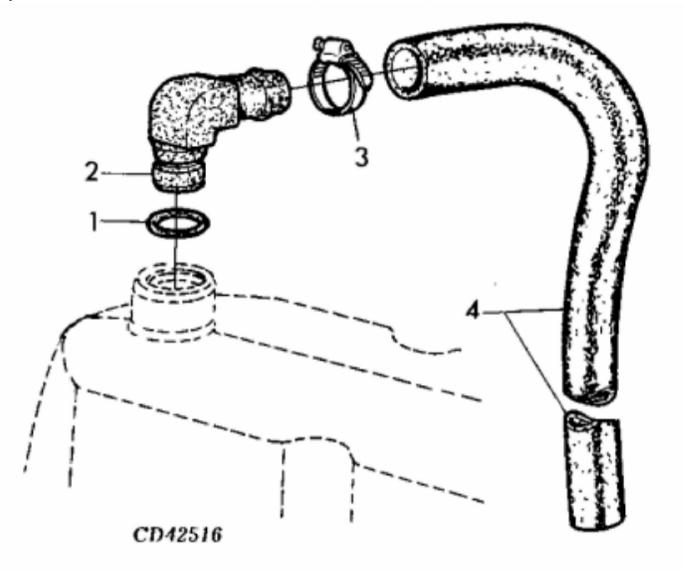

John Deere > Turf And Utility >TRACTOR >5403 - TRACTOR >5303 and 5403 Tractor (North Africa Edition) >20 ENGINE >ST636409 - BREATHER

John Deere > Turf And Utility >TRACTOR >5403 - TRACTOR >5303 and 5403 Tractor (North Africa Edition) >20 ENGINE >ST636409 - BREATHER

| KEY | PART NO. | PART NAME     | QTY | 5303 | 5403 | REMARKS           |  |  |
|-----|----------|---------------|-----|------|------|-------------------|--|--|
| 1   | R56463   | O-RING        | 1   | Х    | х    | 21.819 X 3.531 mm |  |  |
| 2   | R92154   | ELBOW FITTING | 1   | Х    | х    |                   |  |  |
| 3   | TY22467  | CLAMP         | 1   | Х    | х    | SUB FOR AT18904   |  |  |
| 4   | R516895  | BULK HOSE     | 1   | Х    | х    |                   |  |  |