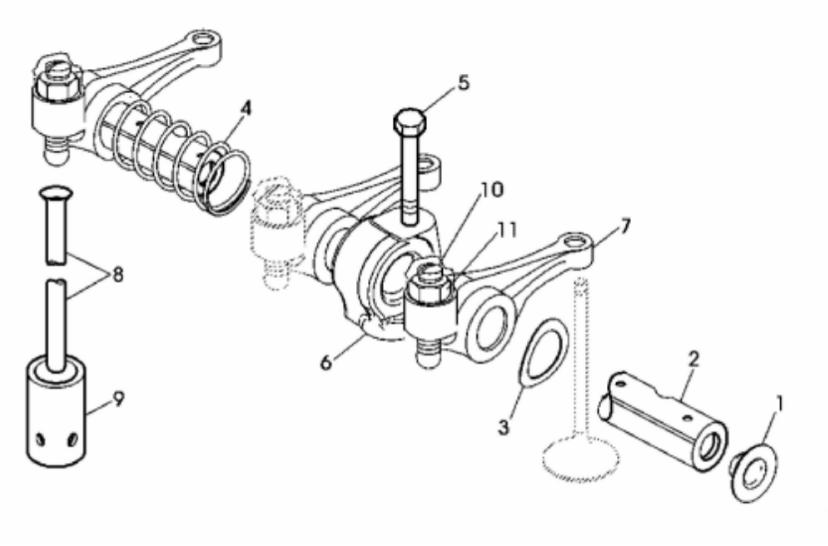

John Deere > Turf And Utility > TRACTOR > 5403 - TRACTOR > 5303 and 5403 Tractor (North Africa Edition) > 20 ENGINE > ST636411 - ROCKER ARM / ROCKER ARM SHAFT / TAPPET / PUSH ROD

PY51627

John Deere > Turf And Utility > TRACTOR > 5403 - TRACTOR > 5303 and 5403 Tractor (North Africa Edition) > 20 ENGINE > ST636411 - ROCKER ARM / ROCKER ARM SHAFT / TAPPET / PUSH ROD

| -   |          |                    |     |      |      |                 |  |
|-----|----------|--------------------|-----|------|------|-----------------|--|
| KEY | PART NO. | PART NAME          | QTY | 5303 | 5403 | REMARKS         |  |
| 1   | R54565   | PLUG               | 2   | Х    | Х    |                 |  |
| 2   | R501532  | SHAFT              | 1   | Х    | х    |                 |  |
| 3   | T20316   | WASHER             | 2   | Х    | х    |                 |  |
| 4   | T20314   | SPRING             | 2   | Х    | х    |                 |  |
| 5   | R504813  | SELF-LOCKING SCREW | 3   | Х    | х    |                 |  |
| 6   | R123161  | SUPPORT            | 3   | Х    | х    | SUB FOR R516741 |  |
| 7   | RE62148  | ROCKER ARM         | 6   | Х    | х    |                 |  |
| 8   | R515095  | PUSH ROD           | 6   | х    | х    | LGTH = 234 mm   |  |
| 9   | R515092  | ROCKER ARM SHAFT   | 6   | х    | х    |                 |  |
| 10  | R125880  | SCREW              | 3   | х    | х    |                 |  |
| 11  | R125881  | LOCK NUT           | 3   | х    | х    |                 |  |
|     |          |                    |     |      |      |                 |  |