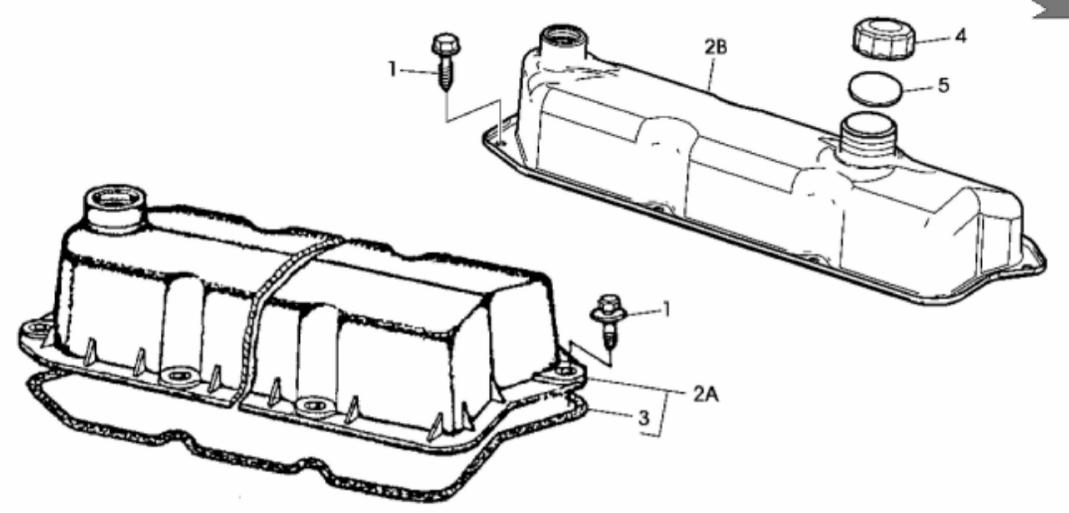

John Deere > Turf And Utility >TRACTOR >5204 - TRACTOR >5103S, 5203, 5104, 5204, 5038D Tractors (Asia Edition) >20 ENGINE >ST666450 - VALVE COVER

PY51587

| -   |          |                   |     |     |                                                                                    |  |  |  |
|-----|----------|-------------------|-----|-----|------------------------------------------------------------------------------------|--|--|--|
| KEY | PART NO. | PART NAME         | QTY | ALL | REMARKS                                                                            |  |  |  |
| 1   | RE32140  | SCREW WITH WASHER | 6   | Х   | (UPTO ENGINE SR. NO. 5103S-125584, 5203-125585)                                    |  |  |  |
| 1   | AR103811 | SCREW WITH WASHER | 6   | x   | (FROM ENGINE SR. NO. 5103S-125585, 5203-125586, 5104/5204-000001, 5038D-000001)    |  |  |  |
| 2A  | RE515827 | VALVE COVER       | 1   | Х   | (UPTO ENGINE SR. NO. 5103S-125584, 5203-125585)                                    |  |  |  |
| 2B  | RE526534 | COVER             | 1   | х   | (FROM ENGINE SR. NO. 5103S-125585, 5203-125586,<br>5104/5204-000001, 5038D-000001) |  |  |  |
| 3   | R106796  | O-RING            | 1   | х   | (UPTO ENGINE SR. NO. 5103S-125584, 5203-125585)                                    |  |  |  |
| 3   | R75729   | GASKET            | 1   | x   | (FROM ENGINE SR. NO. 5103S-125585, 5203-125586, 5104/5204-000001, 5038D-000001)    |  |  |  |
| 4   | R90788   | PLUG              | 1   | x   | (FROM ENGINE SR. NO. 5103S-125585, 5203-125586, 5104/5204-000001, 5038D-000001)    |  |  |  |
| 5   | T20328   | GASKET            | 1   | Х   | (FROM ENGINE SR. NO. 5103S-125585, 5203-125586, 5104/5204-000001, 5038D-000001)    |  |  |  |