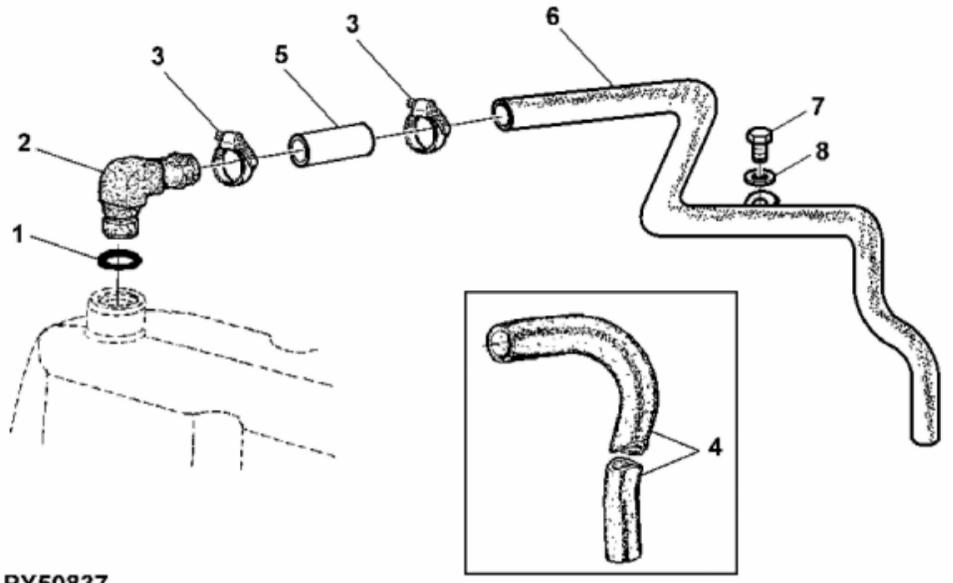

PY50837

| ,   | ,        |               |     |     |                                                                                |
|-----|----------|---------------|-----|-----|--------------------------------------------------------------------------------|
| KEY | PART NO. | PART NAME     | QTY | ALL | REMARKS                                                                        |
| 1   | R56463   | O-RING        | 1   | X   |                                                                                |
| 2   | R92154   | ELBOW FITTING | 1   | х   |                                                                                |
| 3   | AT18904  | CLAMP         | 2   | х   |                                                                                |
| 4   | R99793   | HOSE          | 1   | x   | (UPTO SERIAL NO. 5103S-005273, 5203-002524)<br>LGTH=889 MM (35")               |
| 5   | R519549  | VENT          | 1   | x   | (FROM SERIAL NO. 5103S-005274, 5203-002525,<br>5104/5204-000001, 5038D-000001) |
| 6   | RE522889 | VENT          | 1   | x   | (FROM SERIAL NO. 5103S-005274, 5203-002525,<br>5104/5204-000001, 5038D-000001) |
| 7   | 19H1255  | CAP SCREW     | 1   | х   | 3/8" X 5/8"                                                                    |
| 8   | Т30726   | STRAP         | 1   | х   |                                                                                |
|     |          |               |     |     |                                                                                |