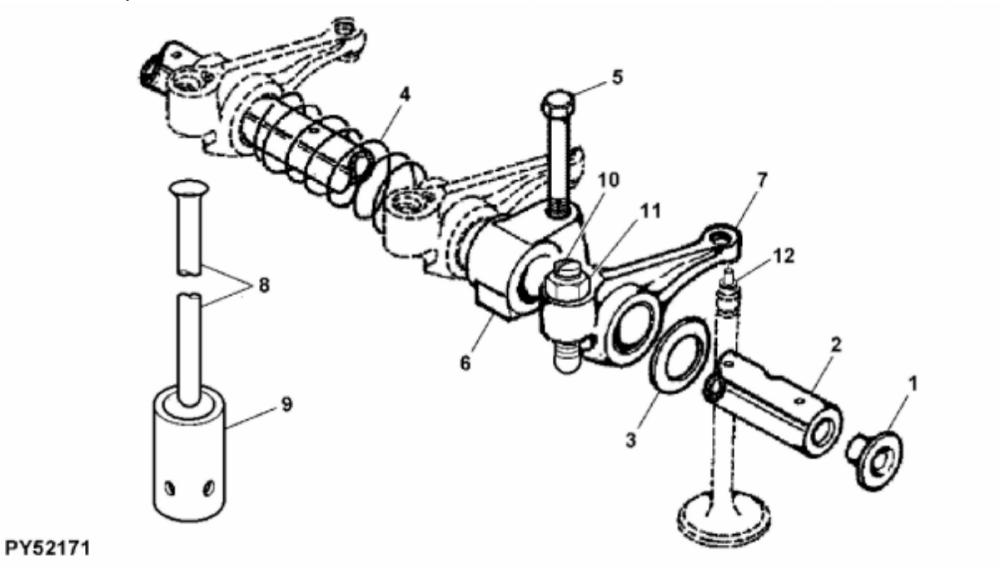

John Deere > Turf And Utility >TRACTOR >5204 - TRACTOR >5103S, 5203, 5104, 5204, 5038D Tractors (Asia Edition) >20 ENGINE >ST666452 - ROCKER ARM / ROCKER ARM SHAFT / TAPPET / PUSH ROD

| <u>jenn 2 eere</u> |          |                    |     |     |                     |  |  |  |
|--------------------|----------|--------------------|-----|-----|---------------------|--|--|--|
| KEY                | PART NO. | PART NAME          | QTY | ALL | REMARKS             |  |  |  |
| 1                  | R54565   | PLUG               | 2   | X   |                     |  |  |  |
| 2                  | R501532  | SHAFT              | 1   | х   |                     |  |  |  |
| 3                  | T20316   | WASHER             | 2   | х   |                     |  |  |  |
| 4                  | T20314   | SPRING             | 2   | х   |                     |  |  |  |
| 5                  | R504813  | SELF-LOCKING SCREW | 3   | х   |                     |  |  |  |
| 6                  | R516741  | SUPPORT            | 3   | х   |                     |  |  |  |
| 7                  | RE62148  | ROCKER ARM         | 6   | х   | INCL KEYS 10 AND 11 |  |  |  |
| 8                  | R515095  | PUSH ROD           | 6   | х   |                     |  |  |  |
| 9                  | R515092  | CAM FOLLOWER       | 6   | x   |                     |  |  |  |
| 10                 | R515577  | SCREW              | 6   | x   |                     |  |  |  |
| 11                 | R125881  | LOCK NUT           | 6   | х   |                     |  |  |  |
| 12                 | T26872   | INSERT             | 6   | х   |                     |  |  |  |
|                    |          |                    |     |     |                     |  |  |  |