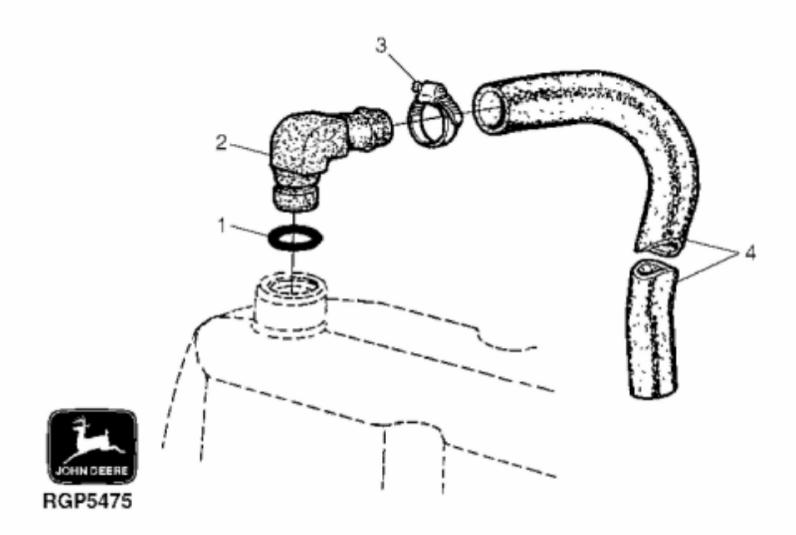

## John Deere > Turf And Utility >TRACTOR >5403 - TRACTOR >5303 and 5403 Tractors (South Africa Edition) >20 ENGINE >ST667559 - BREATHER

| KEY | PART NO. | PART NAME     | QTY | 5303 | 5403 | REMARKS                           |  |
|-----|----------|---------------|-----|------|------|-----------------------------------|--|
| 1   | R56463   | O-RING        | 1   | X    | Х    |                                   |  |
| 2   | R92154   | ELBOW FITTING | 1   | X    | X    |                                   |  |
| 3   | TY22467  | CLAMP         | 1   | X    | X    | SUB FOR AT18904                   |  |
| 4   | R122401  | HOSE          | 1   | X    | X    | (5303( -XXXXXX), 5403( -XXXXXX),) |  |
| 4   | R516895  | HOSE          | 1   | X    | X    | (5303(XXXXXX-), 5403(XXXXXX-).)   |  |