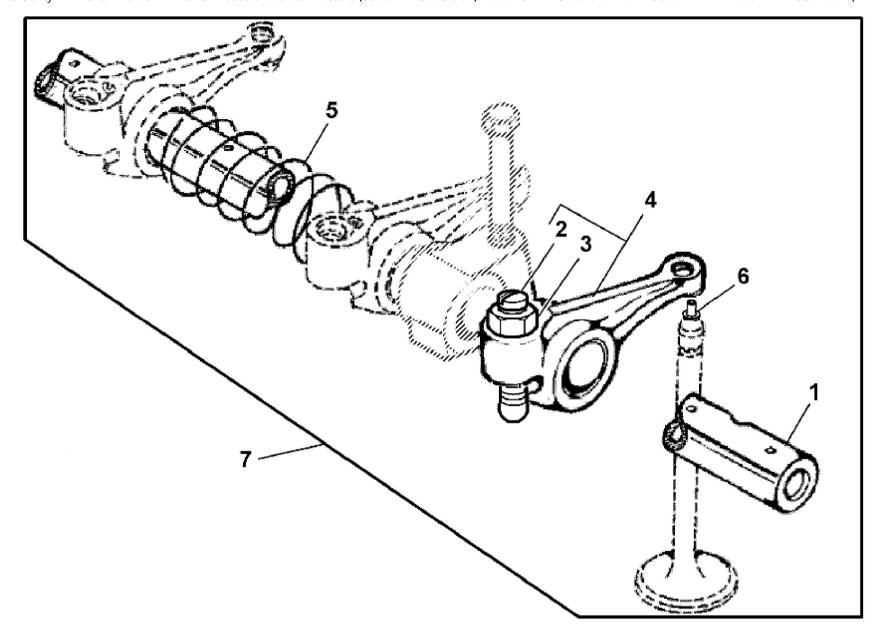

## John Deere > Turf And Utility >TRACTOR >5403 - TRACTOR >5303 and 5403 Tractors (South Africa Edition) >20 ENGINE >ST667561 - ROCKER ARM SHAFT

| KEY | PART NO. | PART NAME          | QTY | 5303 | 5403 | REMARKS                                              |  |
|-----|----------|--------------------|-----|------|------|------------------------------------------------------|--|
| 1   | R54565   | PLUG               | 2   | X    | X    |                                                      |  |
| 2   |          | SHAFT              | 1   | X    | X    | NLA; ORDER RE519735                                  |  |
| 2   | RE519735 | ROCKER ARM SHAFT   | 1   | X    | X    | SUB FOR R501532                                      |  |
| 3   | T20316   | WASHER             | 2   | X    | X    |                                                      |  |
| 4   | T20314   | SPRING             | 2   | X    | X    |                                                      |  |
| 5   | R504813  | SELF-LOCKING SCREW | 3   | X    | X    | HS= 10.9; SAE 8                                      |  |
| 6   | R123161  | SUPPORT            | 3   | X    | X    | (5303( -XXXXXX), 5403( - XXXXXX)) SUB FOR<br>R516741 |  |
| 7   | RE62148  | ROCKER ARM         | 6   | X    | X    |                                                      |  |
| 8   | R515095  | PUSH ROD           | 6   | X    | X    |                                                      |  |
| 9   | R515092  | CAM FOLLOWER       | 6   | X    | X    |                                                      |  |
| 10  | R125880  | SCREW              | 3   | X    | X    | (5303( -XXXXXX), 5403( - XXXXXX))                    |  |
| 10  | R515577  | SCREW              | 3   | X    | X    | (5303(XXXXXX-), 5403(XXXXXX-))                       |  |
| 11  | R125881  | LOCK NUT           | 3   | X    | X    |                                                      |  |