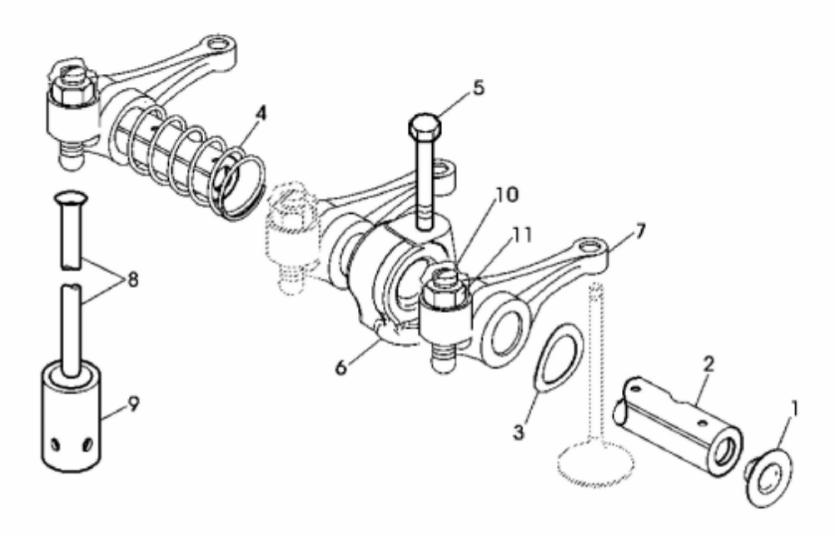

## John Deere > Turf And Utility >TRACTOR >5403 - TRACTOR >5303 and 5403 Tractors (South Africa Edition) >20 ENGINE >ST667561 - ROCKER ARM SHAFT

| KEY | PART NO. | PART NAME          | QTY | 5303 | 5403 | REMARKS                                              |  |
|-----|----------|--------------------|-----|------|------|------------------------------------------------------|--|
| 1   | R54565   | PLUG               | 2   | X    | X    |                                                      |  |
| 2   |          | SHAFT              | 1   | X    | X    | NLA; ORDER RE519735                                  |  |
| 2   | RE519735 | ROCKER ARM SHAFT   | 1   | X    | X    | SUB FOR R501532                                      |  |
| 3   | T20316   | WASHER             | 2   | X    | X    |                                                      |  |
| 4   | T20314   | SPRING             | 2   | X    | X    |                                                      |  |
| 5   | R504813  | SELF-LOCKING SCREW | 3   | X    | X    | HS= 10.9; SAE 8                                      |  |
| 6   | R123161  | SUPPORT            | 3   | X    | X    | (5303( -XXXXXX), 5403( - XXXXXX)) SUB FOR<br>R516741 |  |
| 7   | RE62148  | ROCKER ARM         | 6   | X    | X    |                                                      |  |
| 8   | R515095  | PUSH ROD           | 6   | X    | X    |                                                      |  |
| 9   | R515092  | CAM FOLLOWER       | 6   | X    | X    |                                                      |  |
| 10  | R125880  | SCREW              | 3   | X    | X    | (5303( -XXXXXX), 5403( - XXXXXX))                    |  |
| 10  | R515577  | SCREW              | 3   | X    | X    | (5303(XXXXXX-), 5403(XXXXXX-))                       |  |
| 11  | R125881  | LOCK NUT           | 3   | X    | X    |                                                      |  |