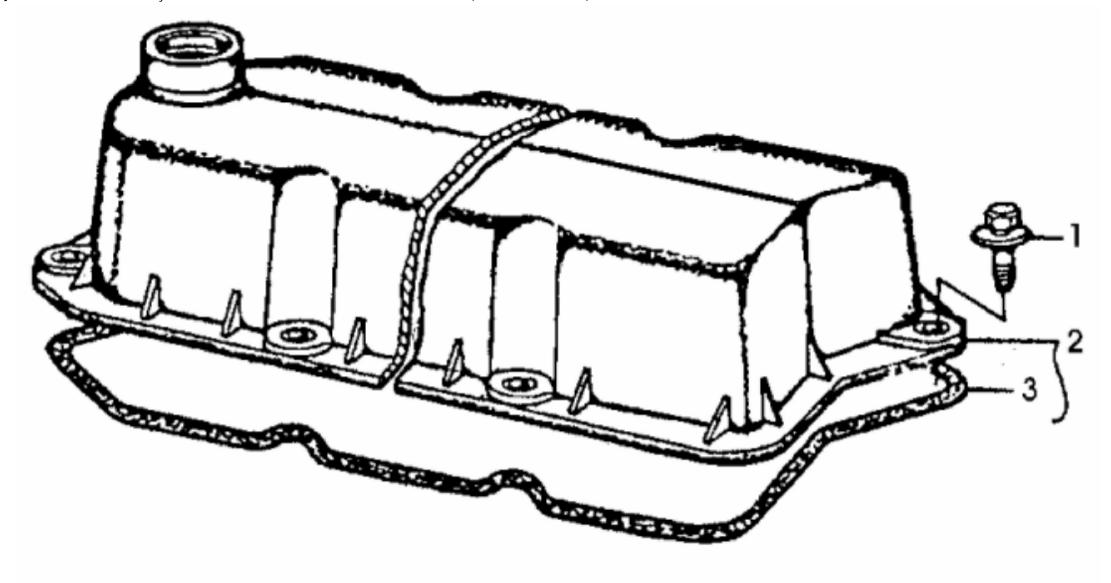

PY50072

John Deere > Turf And Utility >TRACTOR >5403 - TRACTOR >5303 and 5403 Tractors (South Africa Edition) >20 ENGINE >ST667560 - VALVE COVER

| KEY | PART NO. | PART NAME         | QTY | 5303 | 5403 | REMARKS |  |
|-----|----------|-------------------|-----|------|------|---------|--|
| 1   | RE32140  | SCREW WITH WASHER | 6   | X    | X    |         |  |
| 2   | RE515827 | VALVE COVER       | 1   | X    | X    |         |  |
| 3   | R106796  | O-RING            | 1   | X    | X    |         |  |