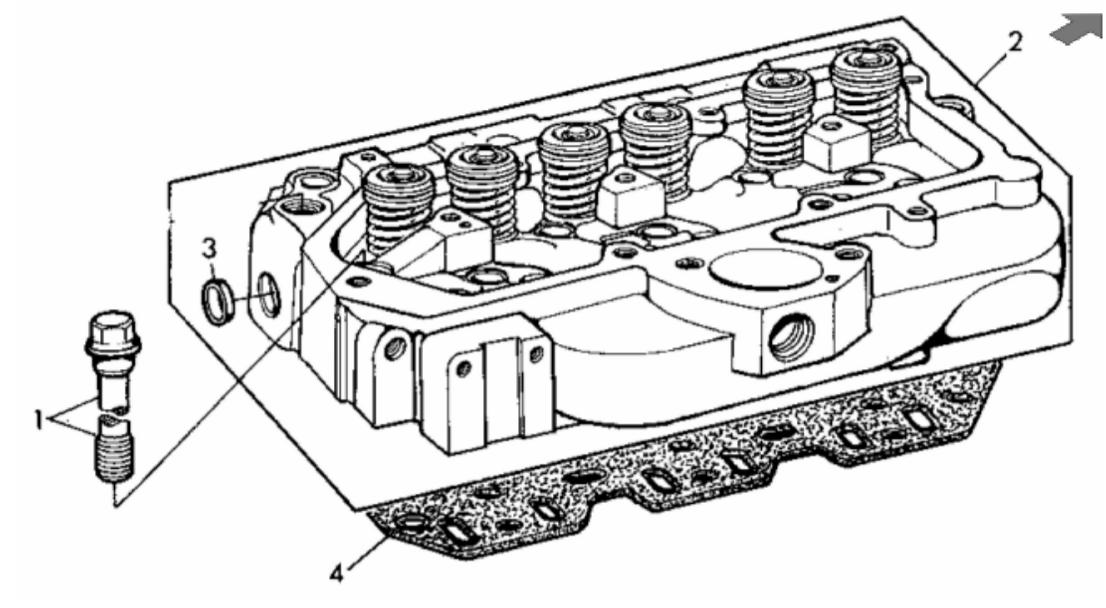

| R54565   | PLUG               | 2   | Х   |                 |  |
| 2   | R501532  | SHAFT              | 1   | х   |                 |  |
| 3   | T20316   | WASHER             | 2   | Х   |                 |  |
| 4   | T20314   | SPRING             | 2   | Х   |                 |  |
| 5   | R504813  | SELF-LOCKING SCREW | 3   | Х   | HS= 10.9; SAE 8 |  |
| 6   | R123161  | SUPPORT            | 3   | Х   | SUB FOR R516741 |  |
| 7   | RE62148  | ROCKER ARM         | 6   | Х   |                 |  |
| 8   | R515095  | PUSH ROD           | 6   | х   |                 |  |
| 9   | R515092  | CAM FOLLOWER       | 6   | х   |                 |  |
| 10  | R125880  | SCREW              | 3   | х   |                 |  |
| 11  | R125881  | LOCK NUT           | 3   | х   |                 |  |



Thank you so much for reading. Please click the "Buy Now!" button below to download the complete manual.



After you pay.

You can download the most perfect and complete manual in the world immediately.

Our support email:

ebooklibonline@outlook.com