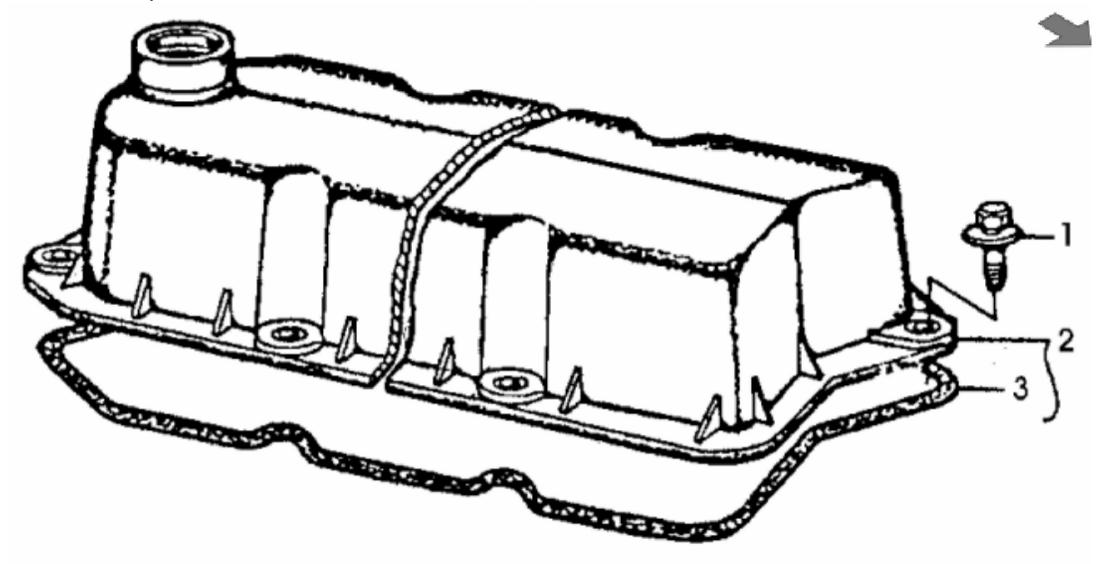

## PY50072

John Deere > Turf And Utility >TRACTOR >5403 - TRACTOR >5103, 5203, 5303 and 5403 Tractors (Australia Edition) >20 ENGINE >ST667360 - VALVE COVER

| KEY | PART NO. | PART NAME         | QTY | ALL | REMARKS                                                              |  |
|-----|----------|-------------------|-----|-----|----------------------------------------------------------------------|--|
| 1   | RE32140  | SCREW WITH WASHER | 6   | Х   |                                                                      |  |
| 2   | RE44202  | VALVE COVER       | 1   | x   | (5103( -016056), 5203( -007036), 5303( -009145), 5403( -<br>002432)) |  |
| 2   | RE515827 | VALVE COVER       | 1   | х   | (5103(016057- ), 5203(007037- ), 5303(009146- ),<br>5403(002433- ))  |  |
| 3   | R106796  | GASKET            | 1   | х   | (CUT TO LENGTH, THIS APPLICATION ONLY)                               |  |