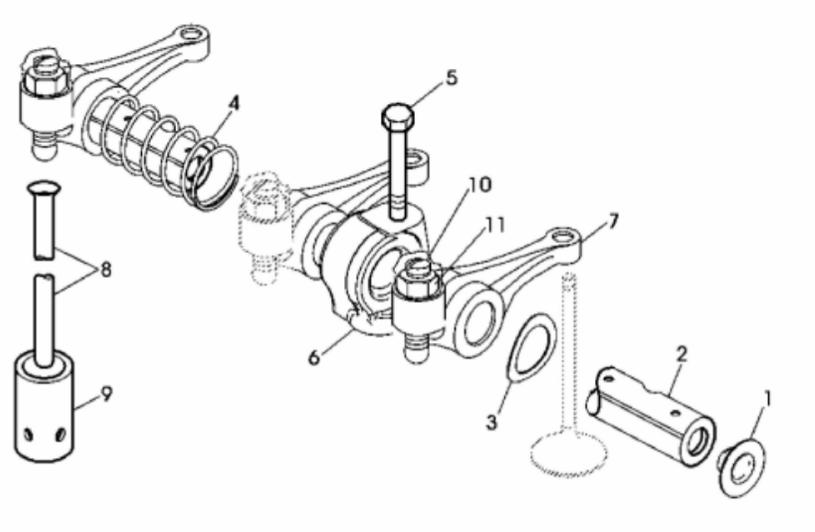

John Deere > Turf And Utility > TRACTOR > 5403 - TRACTOR > 5103, 5203, 5303 and 5403 Tractors (Australia Edition) > 20 ENGINE > ST667361 - ROCKER ARM / ROCKER ARM SHAFT / TAPPET / PUSH ROD

PY51627

John Deere > Turf And Utility >TRACTOR >5403 - TRACTOR >5103, 5203, 5303 and 5403 Tractors (Australia Edition) >20 ENGINE >ST667361 - ROCKER ARM / ROCKER ARM SHAFT / TAPPET / PUSH ROD

| KEY | PART NO. | PART NAME          | QTY | ALL | REMARKS         |  |
|-----|----------|--------------------|-----|-----|-----------------|--|
| 1   | R54565   | PLUG               | 2   | Х   |                 |  |
| 2   | R501532  | SHAFT              | 1   | х   |                 |  |
| 3   | T20316   | WASHER             | 2   | Х   |                 |  |
| 4   | T20314   | SPRING             | 2   | Х   |                 |  |
| 5   | R504813  | SELF-LOCKING SCREW | 3   | Х   | HS= 10.9; SAE 8 |  |
| 6   | R123161  | SUPPORT            | 3   | Х   | SUB FOR R516741 |  |
| 7   | RE62148  | ROCKER ARM         | 6   | Х   |                 |  |
| 8   | R515095  | PUSH ROD           | 6   | х   |                 |  |
| 9   | R515092  | CAM FOLLOWER       | 6   | х   |                 |  |
| 10  | R125880  | SCREW              | 3   | х   |                 |  |
| 11  | R125881  | LOCK NUT           | 3   | х   |                 |  |