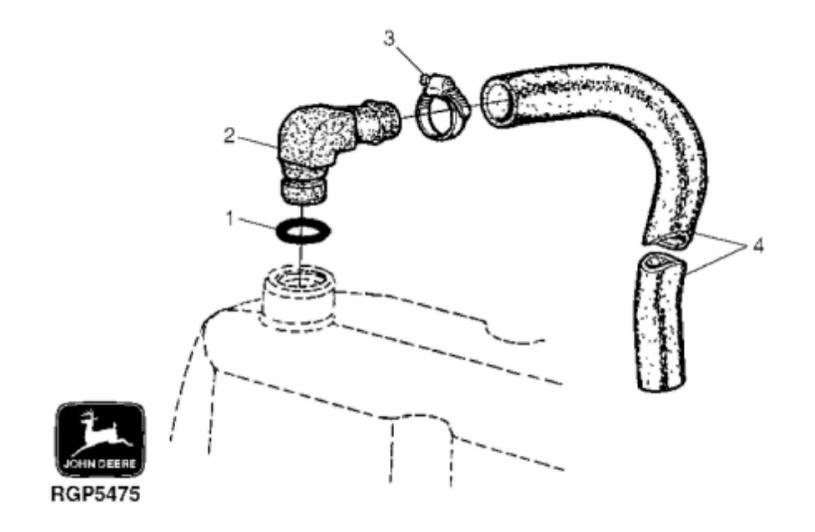

| KEY | PART NO. | PART NAME     | QTY | ALL | REMARKS         |  |
|-----|----------|---------------|-----|-----|-----------------|--|
| 1   | R56463   | O-RING        | 1   | Х   |                 |  |
| 2   | R92154   | ELBOW FITTING | 1   | х   |                 |  |
| 3   | TY22467  | CLAMP         | 1   | Х   | SUB FOR AT18904 |  |
| 4   | R122401  | TUBE          | 1   | Х   | LGTH = 889 mm   |  |