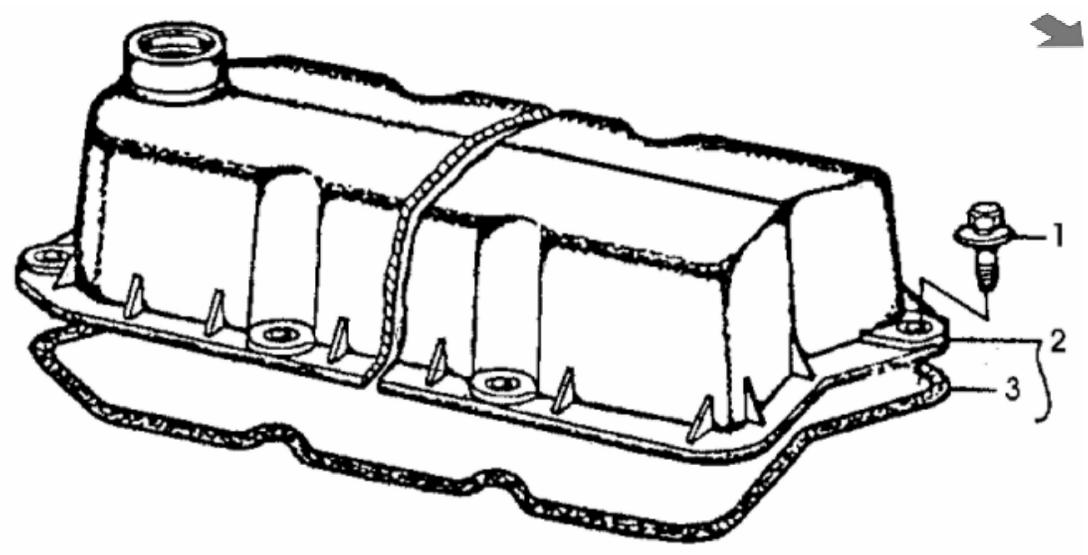

John Deere > Turf And Utility >TRACTOR >5075E - TRACTOR >5045D, 5045E, 5055D, 5055E, 5065E, 5075E Tractors (Tier 2)(8X4 and 9X3 TSS Transmission with OOS)(North America Edition) >20 ENGINE 3029TPY30-RE538148 >ST639676 - VALVE COVER

## PY50072

John Deere > Turf And Utility >TRACTOR >5075E - TRACTOR >5045D, 5045E, 5055D, 5055E, 5065E, 5075E Tractors (Tier 2)(8X4 and 9X3 TSS Transmission with OOS)(North America Edition) >20 ENGINE 3029TPY30-RE538148 >ST639676 - VALVE COVER

| KEY | PART NO. | PART NAME         | QTY | ALL | REMARKS                                |
|-----|----------|-------------------|-----|-----|----------------------------------------|
| 1   | RE32140  | SCREW WITH WASHER | 6   | Х   |                                        |
| 2   | RE515827 | VALVE COVER       | 1   | Х   |                                        |
| 3   | R106796  | O-RING            | 1   | Х   | (CUT TO LENGTH, THIS APPLICATION ONLY) |