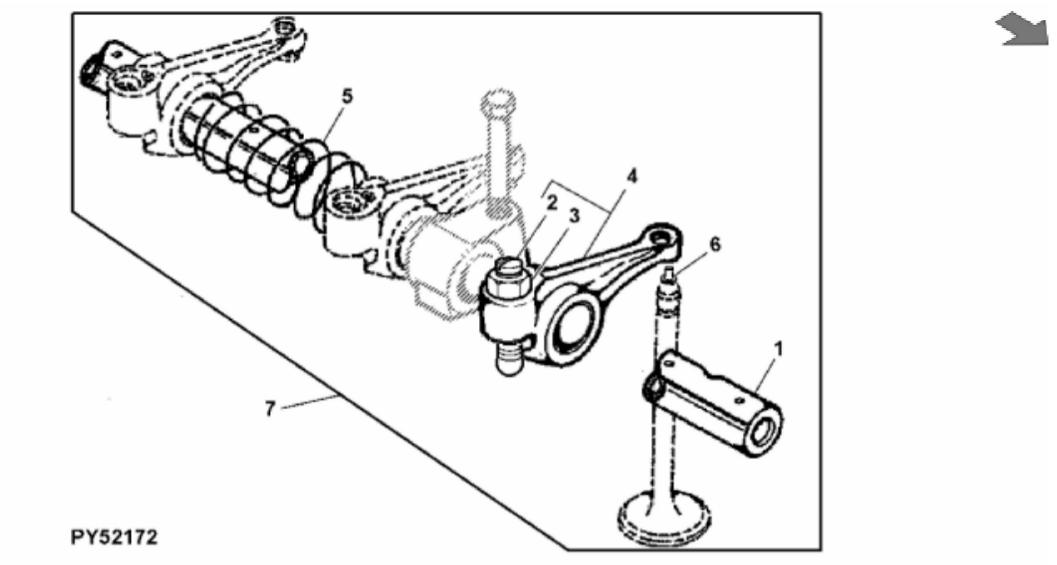

John Deere > Turf And Utility >TRACTOR >5075E - TRACTOR >5045D, 5045E, 5055D, 5055E, 5065E, 5075E Tractors (Tier 2)(8X4 and 9X3 TSS Transmission with OOS)(North America Edition) >20 ENGINE 3029TPY30-RE538148 >ST639678 - KIT ROCKER ARM AND SHAFT ASSEMBLY