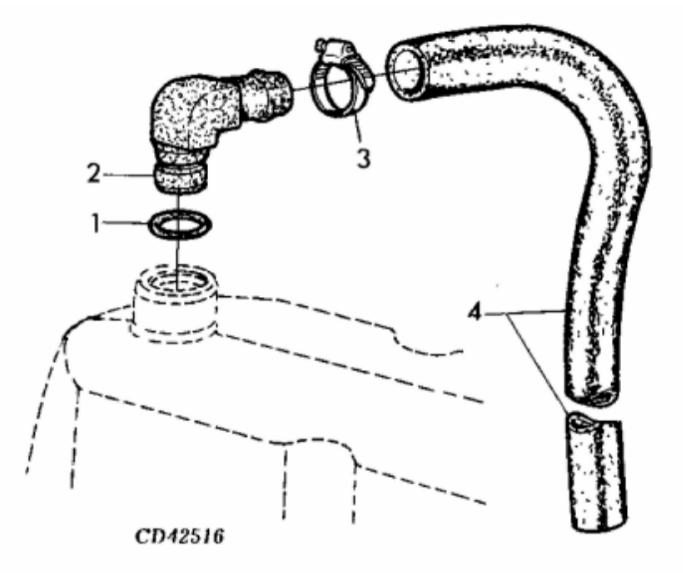

John Deere > Turf And Utility >TRACTOR >5075E - TRACTOR >5045D, 5045E, 5055D, 5055E, 5065E, 5075E Tractors (Tier 2)(8X4 and 9X3 TSS Transmission with OOS)(North America Edition) >20 ENGINE 3029TPY30-RE538148 >ST639675 - BREATHER

| KEY | PART NO. | PART NAME     | QTY | ALL | REMARKS                             |  |
|-----|----------|---------------|-----|-----|-------------------------------------|--|
| 1   | R56463   | O-RING        | 1   | Х   | 21.819 X 3.531 mm (55/64" X 0.139") |  |
| 2   | R92154   | ELBOW FITTING | 1   | х   |                                     |  |
| 3   | TY22467  | CLAMP         | 1   | х   | SUB FOR AT18904                     |  |
| 4   | R516895  | HOSE          | 1   | х   | LGTH = 889 mm                       |  |