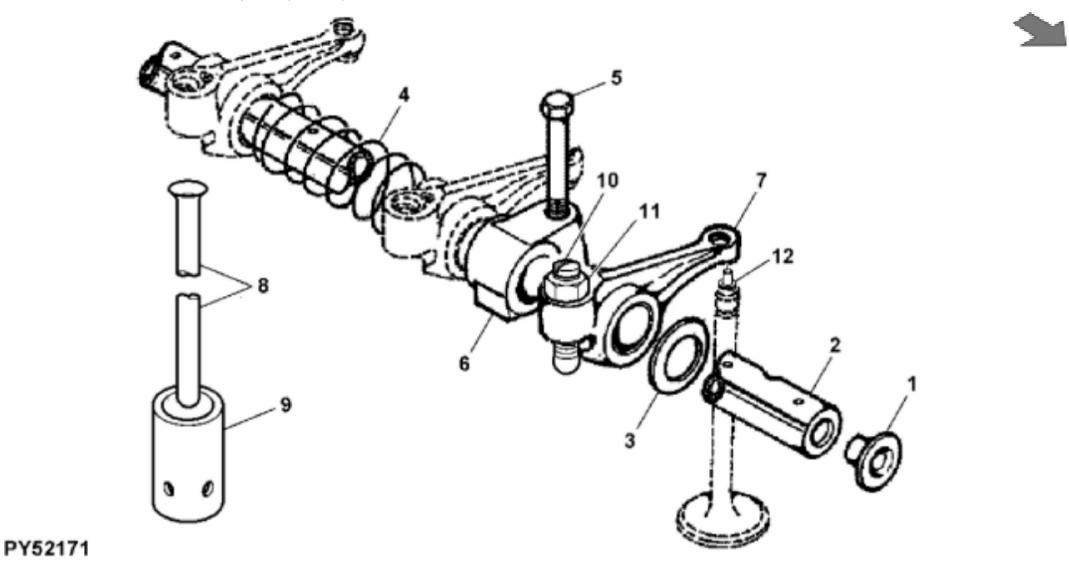

John Deere > Turf And Utility >TRACTOR >5075E - TRACTOR >5045D, 5045E, 5055D, 5055E, 5065E, 5075E Tractors (Tier 2)(8X4 and 9X3 TSS Transmission with OOS)(North America Edition) >20 ENGINE 3029TPY30-RE538148 >ST639677 - ROCKER ARM / SHAFT / TAPPET / PUSH ROD

| · · · · · · · · · · · · · · · · · · · |                                                                                                |                                                                                                                                                                                      |                                                                                                                                                                                   |                                                                                                                                                                                                 |
|---------------------------------------|------------------------------------------------------------------------------------------------|--------------------------------------------------------------------------------------------------------------------------------------------------------------------------------------|-----------------------------------------------------------------------------------------------------------------------------------------------------------------------------------|-------------------------------------------------------------------------------------------------------------------------------------------------------------------------------------------------|
| PART NO.                              | PART NAME                                                                                      | QTY                                                                                                                                                                                  | ALL                                                                                                                                                                               | REMARKS                                                                                                                                                                                         |
| R54565                                | PLUG                                                                                           | 2                                                                                                                                                                                    | Х                                                                                                                                                                                 |                                                                                                                                                                                                 |
| R501532                               | SHAFT                                                                                          | 1                                                                                                                                                                                    | х                                                                                                                                                                                 |                                                                                                                                                                                                 |
| T20316                                | WASHER                                                                                         | 2                                                                                                                                                                                    | Х                                                                                                                                                                                 |                                                                                                                                                                                                 |
| T20314                                | SPRING                                                                                         | 2                                                                                                                                                                                    | Х                                                                                                                                                                                 |                                                                                                                                                                                                 |
| R504813                               | SELF-LOCKING SCREW                                                                             | 3                                                                                                                                                                                    | Х                                                                                                                                                                                 | HS= 10.9; SAE 8                                                                                                                                                                                 |
| R123161                               | SUPPORT                                                                                        | 3                                                                                                                                                                                    | х                                                                                                                                                                                 | SUB FOR R516741                                                                                                                                                                                 |
| RE62148                               | ROCKER ARM                                                                                     | 6                                                                                                                                                                                    | Х                                                                                                                                                                                 |                                                                                                                                                                                                 |
| R515095                               | PUSH ROD                                                                                       | 6                                                                                                                                                                                    | х                                                                                                                                                                                 |                                                                                                                                                                                                 |
| R515092                               | CAM FOLLOWER                                                                                   | 6                                                                                                                                                                                    | х                                                                                                                                                                                 | LGTH = 234 mm                                                                                                                                                                                   |
| R515577                               | SCREW                                                                                          | 6                                                                                                                                                                                    | х                                                                                                                                                                                 |                                                                                                                                                                                                 |
| R125881                               | LOCK NUT                                                                                       | 6                                                                                                                                                                                    | Х                                                                                                                                                                                 |                                                                                                                                                                                                 |
| T26872                                | INSERT                                                                                         | 6                                                                                                                                                                                    | х                                                                                                                                                                                 |                                                                                                                                                                                                 |
|                                       | R54565   R501532   T20316   T20314   R504813   R123161   RE62148   R515095   R515577   R125881 | PART NO.PART NAMER54565PLUGR501532SHAFTT20316WASHERT20314SPRINGR504813SELF-LOCKING SCREWR123161SUPPORTR662148ROCKER ARMR515095PUSH RODR515092CAM FOLLOWERR515577SCREWR125881LOCK NUT | PART NO.PART NAMEQTYR54565PLUG2R501532SHAFT1T20316WASHER2T20314SPRING2R504813SELF-LOCKING SCREW3R123161SUPPORT3R62148ROCKER ARM6R515092CAM FOLLOWER6R515577SCREW6R125881LOCK NUT6 | PART NO.PART NAMEQTYALLR54565PLUG2XR501532SHAFT1XT20316WASHER2XT20314SPRING2XR504813SELF-LOCKING SCREW3XR123161SUPPORT3XR662148ROCKER ARM6XR515095CAM FOLLOWER6XR515577SCREW6XR125881LOCK NUT6X |