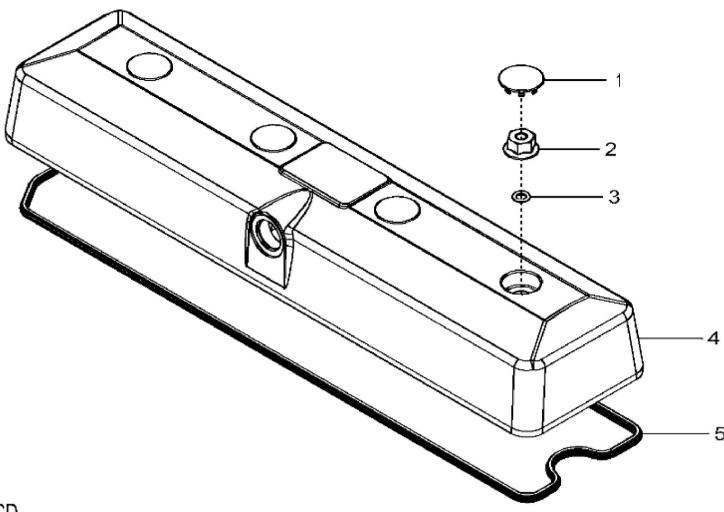

1118\_RE506218\_PCD

John Deere > Turf And Utility >TRACTOR >5100M - TRACTOR >5100M Tractor (Europe Edition, Engine SN: CD4045LXXXXXX) >24 ENGINE 4045HL286-DD21764 >ST136719 - 1118 ROCKER ARM COVER

| KEY | PART NO. | PART NAME   | QTY | REMARKS        |  |
|-----|----------|-------------|-----|----------------|--|
| 1   | H23125   | PLUG        | 4   |                |  |
| 2   | R123574  | NUT         | 4   |                |  |
| 3   | R123575  | O-RING      | 4   |                |  |
| 4   | RE502969 | VALVE COVER | 1   | MARKED R519779 |  |
| 5   | R524480  | GASKET      | 1   |                |  |