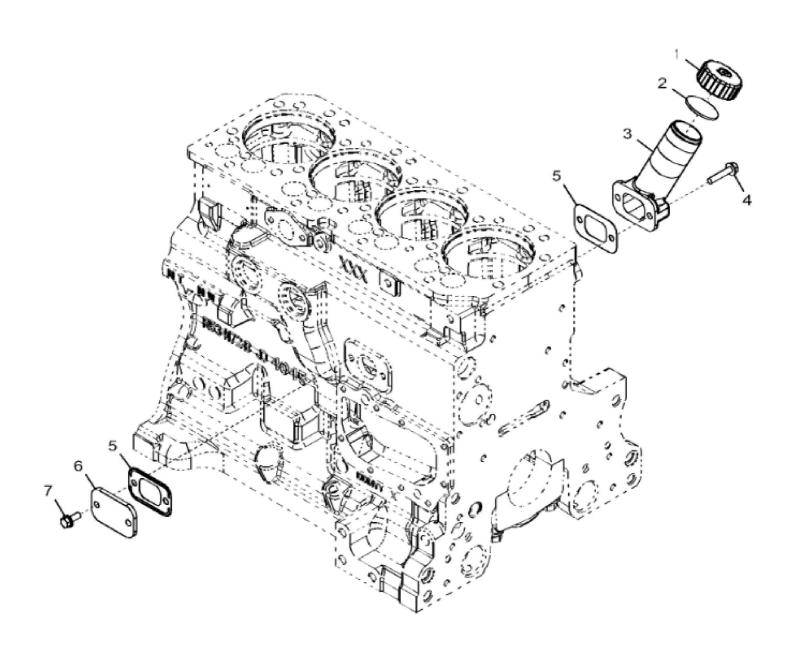

1203\_RE59891\_PCD

John Deere > Turf And Utility >TRACTOR >5100M - TRACTOR >5100M Tractor (Europe Edition, Engine SN: CD4045LXXXXXX) >24 ENGINE 4045HL286-DD21764 >ST258818 - 1203 OIL FILLER NECK

| KEY | PART NO. | PART NAME   | QTY | REMARKS                                    |  |
|-----|----------|-------------|-----|--------------------------------------------|--|
| 1   | R80136   | FILLER CAP  | 1   |                                            |  |
| 2   | R80135   | GASKET      | 1   |                                            |  |
| 3   | R517353  | FILLER NECK | 1   |                                            |  |
| 4   | 19M7798  | SCREW       | 2   | M8 X 40                                    |  |
| 5   | R136495  | GASKET      | 2   |                                            |  |
| 6   | R116296  | COVER       | 1   |                                            |  |
| 7   | RE67238  | SCREW       | 2   | (Threads With Pre-Applied Sealant) M8 X 20 |  |
|     |          |             |     |                                            |  |