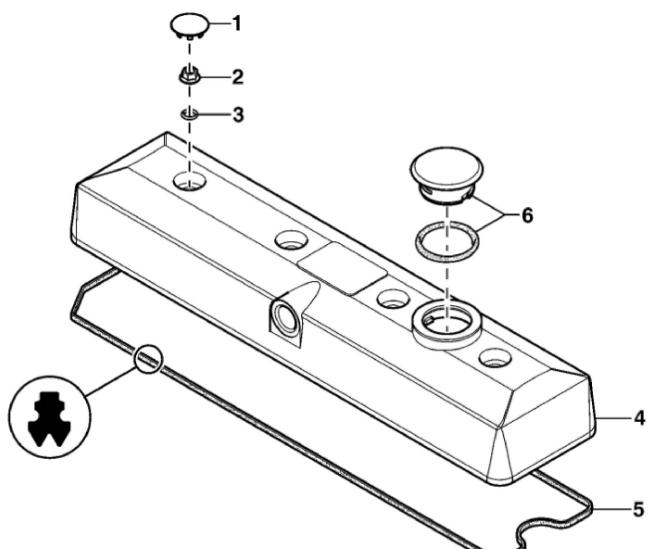

John Deere > Turf And Utility > TRACTOR > 5100M - TRACTOR > 5100M Tractor (Europe Edition, Engine SN: CD4045LXXXXXXX) > 24 ENGINE 4045HL286-DD21764 > ST258811 - 1118 ROCKER ARM COVER - (CONVERSION PARTS)

CDP46950A

John Deere > Turf And Utility > TRACTOR > 5100M - TRACTOR > 5100M Tractor (Europe Edition, Engine SN: CD4045LXXXXXXX) > 24 ENGINE 4045HL286-DD21764 > ST258811 - 1118 ROCKER ARM COVER - (CONVERSION PARTS)

| PART NO. | PART NAME                                       | QTY                                                                                                                                                                       | REMARKS                                                                                                    |                                                                                                                                                                                                                                                                                                                                       |
|----------|-------------------------------------------------|---------------------------------------------------------------------------------------------------------------------------------------------------------------------------|------------------------------------------------------------------------------------------------------------|---------------------------------------------------------------------------------------------------------------------------------------------------------------------------------------------------------------------------------------------------------------------------------------------------------------------------------------|
| H23125   | PLUG                                            | 4                                                                                                                                                                         |                                                                                                            |                                                                                                                                                                                                                                                                                                                                       |
| R123574  | NUT                                             | 4                                                                                                                                                                         |                                                                                                            |                                                                                                                                                                                                                                                                                                                                       |
| R123575  | O-RING                                          | 4                                                                                                                                                                         |                                                                                                            |                                                                                                                                                                                                                                                                                                                                       |
| RE70401  | VALVE COVER                                     | 1                                                                                                                                                                         | (Marked R519777)                                                                                           |                                                                                                                                                                                                                                                                                                                                       |
| R524480  | GASKET                                          | 1                                                                                                                                                                         | (Sub For R123542)                                                                                          |                                                                                                                                                                                                                                                                                                                                       |
| RE520539 | GASKET KIT                                      | AR                                                                                                                                                                        | (Suitable For High Temperature, Include Instructions)                                                      |                                                                                                                                                                                                                                                                                                                                       |
| RE59801  | PLUG                                            | 1                                                                                                                                                                         |                                                                                                            |                                                                                                                                                                                                                                                                                                                                       |
|          | H23125 R123574 R123575 RE70401 R524480 RE520539 | H23125       PLUG         R123574       NUT         R123575       O-RING         RE70401       VALVE COVER         R524480       GASKET         RE520539       GASKET KIT | H23125 PLUG 4 R123574 NUT 4 R123575 O-RING 4 RE70401 VALVE COVER 1 R524480 GASKET 1 RE520539 GASKET KIT AR | H23125       PLUG       4         R123574       NUT       4         R123575       O-RING       4         RE70401       VALVE COVER       1       (Marked R519777)         R524480       GASKET       1       (Sub For R123542)         RE520539       GASKET KIT       AR       (Suitable For High Temperature, Include Instructions) |