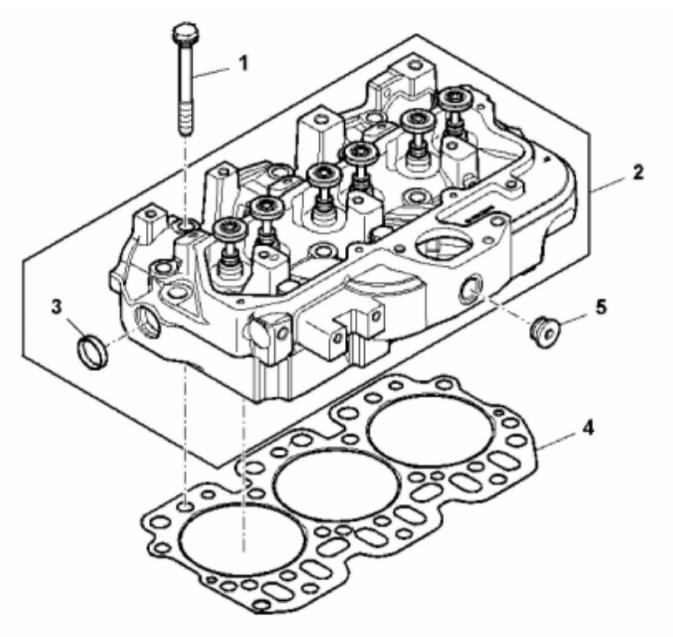

John Deere > Turf And Utility >TRACTOR >5075E - TRACTOR >5055E, 5065E and 5075E Tractors (Tier3)(Europe/Australia Edition, 9X3 TSS Transmission W/ OOS) >20 ENGINE >ST356413 - CYLINDER HEAD

PY52960

Thank you so much for reading. Please click the "Buy Now!" button below to download the complete manual.