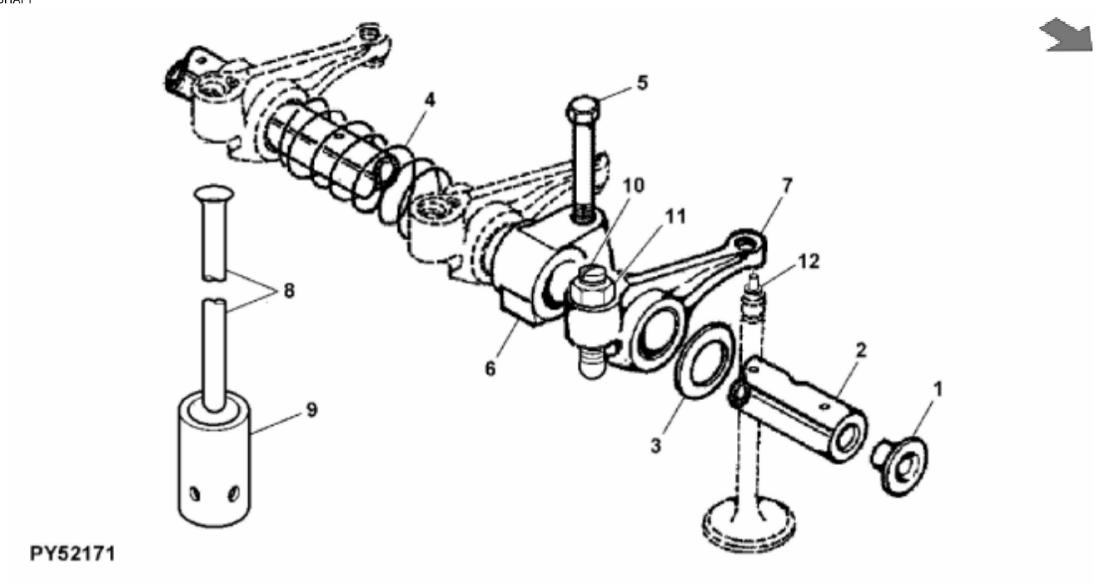

John Deere > Turf And Utility > TRACTOR > 5075E - TRACTOR > 5055E, 5065E and 5075E Tractors (Tier3)(Europe/Australia Edition, 9X3 TSS Transmission W/OOS) > 20 ENGINE > ST356412 - ROCKER ARM SHAFT

John Deere > Turf And Utility > TRACTOR > 5075E - TRACTOR > 5055E, 5065E and 5075E Tractors (Tier3)(Europe/Australia Edition, 9X3 TSS Transmission W/OOS) > 20 ENGINE > ST356412 - ROCKER ARM SHAFT

| KEY | PART NO. | PART NAME          | QTY | REMARKS             |  |  |  |
|-----|----------|--------------------|-----|---------------------|--|--|--|
| 1   | R54565   | PLUG               | 2   |                     |  |  |  |
| 2   |          | SHAFT              | 1   | NLA; ORDER RE519735 |  |  |  |
| 2   | RE519735 | ROCKER ARM SHAFT   | 1   | SUB FOR R501532     |  |  |  |
| 3   | T20316   | WASHER             | 2   |                     |  |  |  |
| 4   | T20314   | SPRING             | 2   |                     |  |  |  |
| 5   | R504813  | SELF-LOCKING SCREW | 3   |                     |  |  |  |
| 6   | R516741  | SUPPORT            | 3   |                     |  |  |  |
| 7   | RE62148  | ROCKER ARM         | 6   |                     |  |  |  |
| 8   | R515095  | PUSH ROD           | 6   |                     |  |  |  |
| 9   | R515092  | CAM FOLLOWER       | 6   |                     |  |  |  |
| 10  | R515577  | SCREW              | 6   |                     |  |  |  |
| 11  | R125881  | LOCK NUT           | 6   |                     |  |  |  |
| 12  | T26872   | INSERT             | 6   |                     |  |  |  |
|     |          |                    |     |                     |  |  |  |