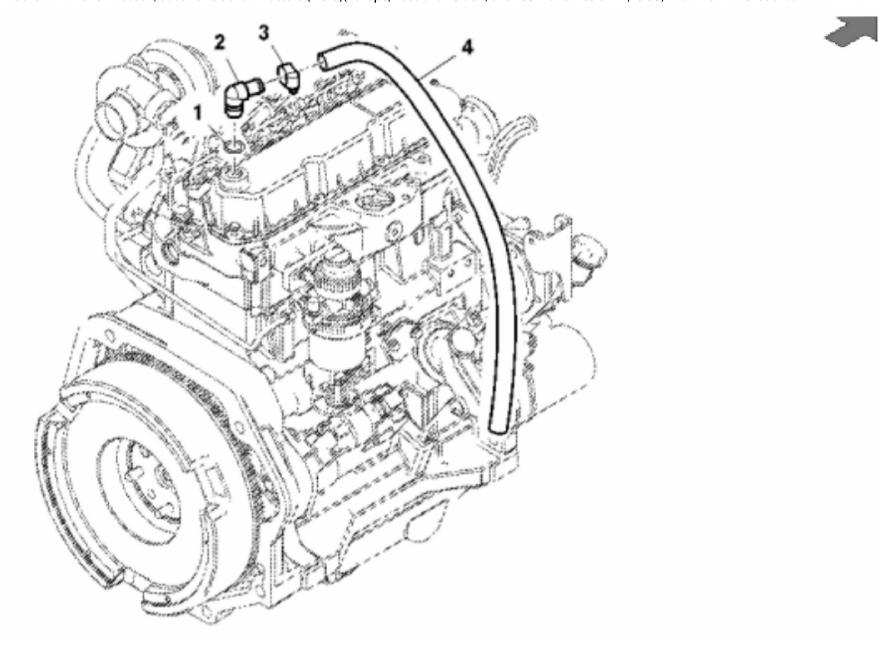

PY52958

John Deere > Turf And Utility >TRACTOR >5075E - TRACTOR >5055E, 5065E and 5075E Tractors (Tier3)(Europe/Australia Edition, 9X3 TSS Transmission W/ OOS) >20 ENGINE >ST356409 - BREATHER

| KEY | PART NO. | PART NAME     | QTY | REMARKS |  |
|-----|----------|---------------|-----|---------|--|
| 1   | R56463   | O-RING        | 1   |         |  |
| 2   | R92154   | ELBOW FITTING | 1   |         |  |
| 3   | AT18904  | CLAMP         | 1   |         |  |
| 4   | R526863  | HOSE          | 1   |         |  |