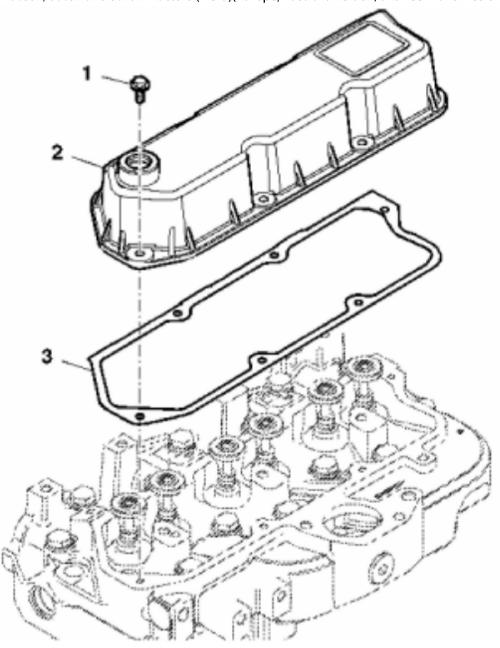

PY52959

John Deere > Turf And Utility >TRACTOR >5075E - TRACTOR >5055E, 5065E and 5075E Tractors (Tier3)(Europe/Australia Edition, 9X3 TSS Transmission W/ OOS) >20 ENGINE >ST356411 - VALVE COVER

| KEY | PART NO. | PART NAME         | QTY | REMARKS |  |
|-----|----------|-------------------|-----|---------|--|
| 1   | RE32140  | SCREW WITH WASHER | 6   |         |  |
| 2   | RE515827 | VALVE COVER       | 1   |         |  |
| 3   | R106796  | GASKET            | 1   |         |  |