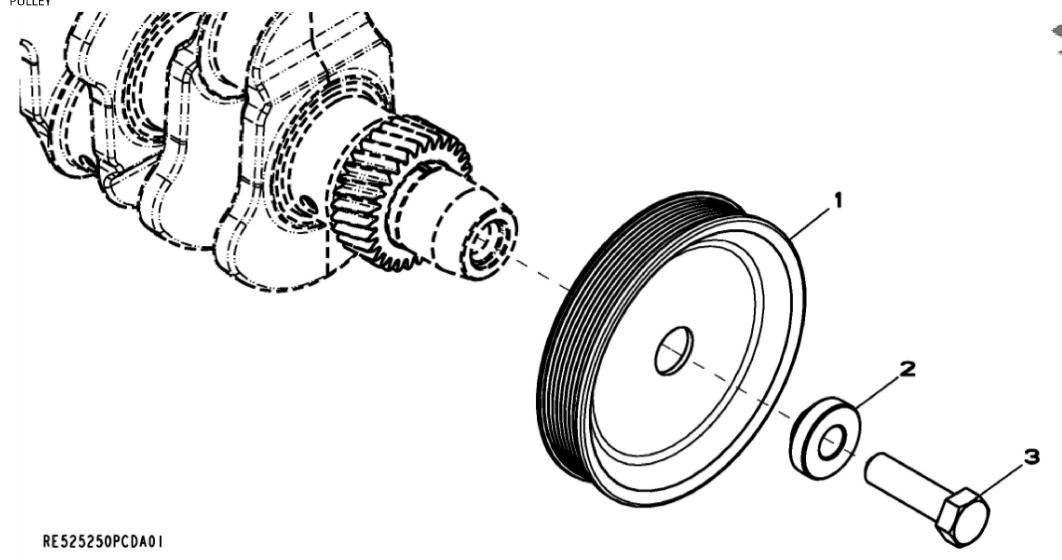

John Deere > Turf And Utility >TRACTOR >5080RN - TRACTOR >5080R, 5080RN Tractors (Europe Edition, Engine SN: CD4045LXXXXXX) >24 ENGINE 4045HL284-DD21703 >ST258848 - 1337 CRANKSHAFT PULLEY

Thank you so much for reading. Please click the "Buy Now!" button below to download the complete manual.