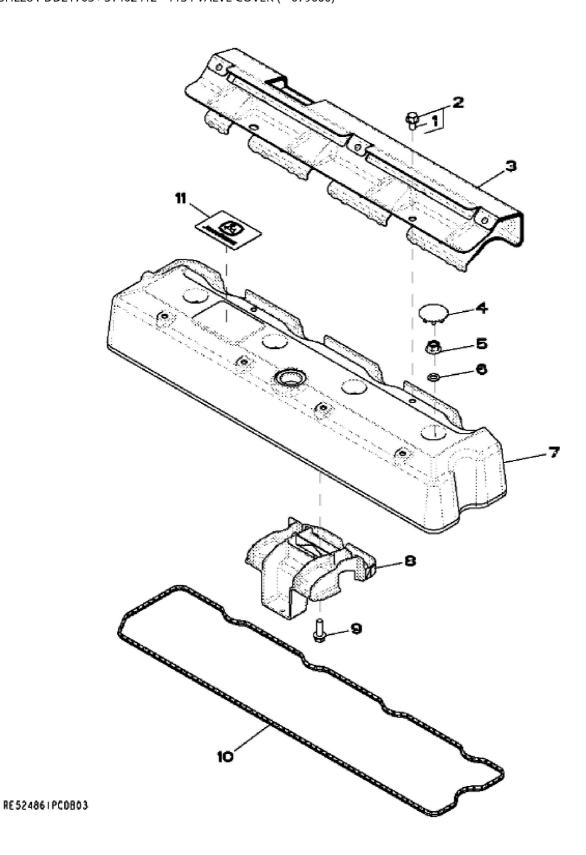

John Deere > Turf And Utility >TRACTOR >5080RN - TRACTOR >5080RN 5080RN Tractors (Europe Edition, Engine SN: CD4045LXXXXXXX) >24 ENGINE 4045HL284-DD21703 >ST402412 - 1134 VALVE COVER ( - 079666)

| COVERT G13000) |          |             |     |                                    |  |  |
|----------------|----------|-------------|-----|------------------------------------|--|--|
| KEY            | PART NO. | PART NAME   | QTY | REMARKS                            |  |  |
| 1              | 19M7774  | SCREW       | 1   | M6 X 12                            |  |  |
| 2              | RE527858 | SCREW       | 2   | (Threads With Pre-Applied Sealant) |  |  |
| 3              | R522409  | HEAT SHIELD | 1   | ORDER RE539532                     |  |  |
| 4              | H23125   | PLUG        | 4   |                                    |  |  |
| 5              | R123574  | NUT         | 4   |                                    |  |  |
| 6              | R123575  | O-RING      | 4   |                                    |  |  |
| 7              | R520896  | VALVE COVER | 1   |                                    |  |  |
| 8              | RE528742 | DEFLECTOR   | 1   |                                    |  |  |
| 9              | 19M7862  | SCREW       | 1   | M6 X 20                            |  |  |
| 10             | R524468  | GASKET      | 1   |                                    |  |  |
| 11             | R521401  | MEDALLION   | 1   |                                    |  |  |