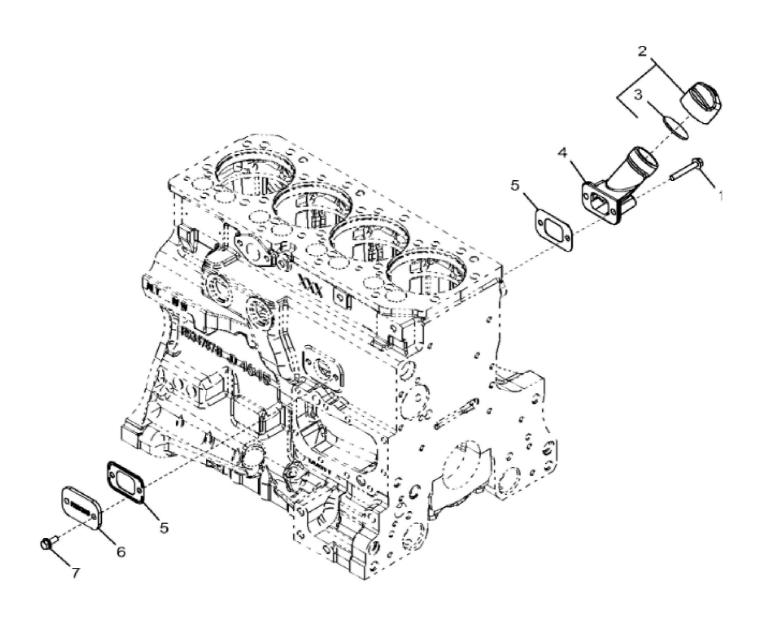

John Deere > Turf And Utility > TRACTOR > 5080RN - TRACTOR > 5080RN Tractors (Europe Edition, Engine SN: CD4045LXXXXXXX) > 24 ENGINE 4045HL284-DD21703 > ST52635 - 1231 OIL FILLER NECK

| KEY | PART NO. | PART NAME   | QTY | REMARKS                            |  |  |
|-----|----------|-------------|-----|------------------------------------|--|--|
| 1   | 19M7979  | SCREW       | 2   | M8 X 55                            |  |  |
| 2   | RE529554 | FILLER CAP  | 1   |                                    |  |  |
| 3   | R80135   | GASKET      | 1   |                                    |  |  |
| 4   | R532599  | FILLER NECK | 1   | SUB FOR R521157                    |  |  |
| 5   | R136495  | GASKET      | 2   |                                    |  |  |
| 6   | R116296  | COVER       | 1   |                                    |  |  |
| 7   | RE67238  | SCREW       | 2   | (Threads With Pre-Applied Sealant) |  |  |