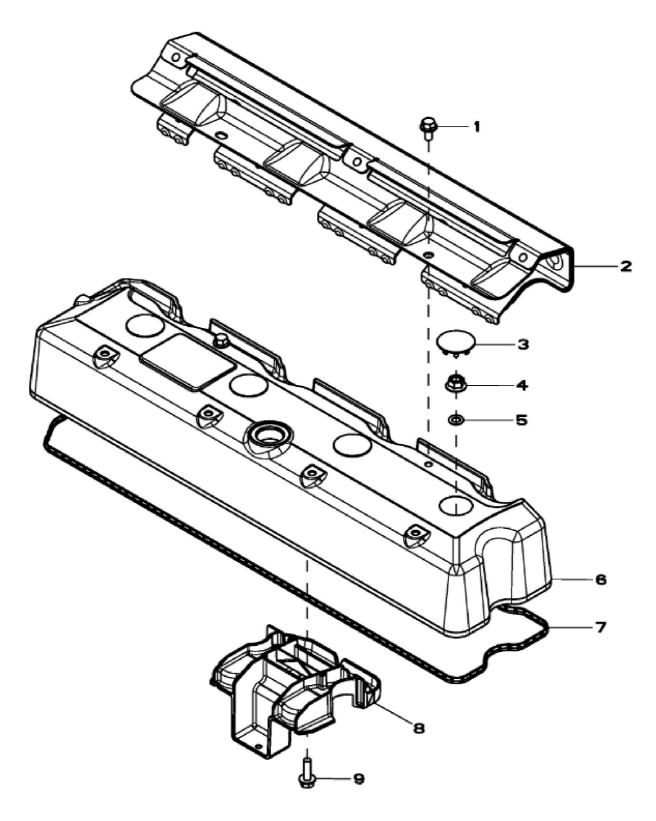

John Deere > Turf And Utility >TRACTOR >5080RN - TRACTOR >5080RN Tractors (Europe Edition, Engine SN: CD4045LXXXXXXX) >24 ENGINE 4045HL284-DD21703 >ST402417 - 1173 VALVE COVER (079667 - )

RE539531PCDA01

John Deere > Turf And Utility >TRACTOR >5080RN - TRACTOR >5080R, 5080RN Tractors (Europe Edition, Engine SN: CD4045LXXXXXX) >24 ENGINE 4045HL284-DD21703 >ST402417 - 1173 VALVE COVER (079667 - )

|     | <u>,                                      </u> |             |     |                                            |  |
|-----|------------------------------------------------|-------------|-----|--------------------------------------------|--|
| KEY | PART NO.                                       | PART NAME   | QTY | REMARKS                                    |  |
| 1   | RE527858                                       | SCREW       | 2   | (Threads With Pre-Applied Sealant) M6 X 12 |  |
| 2   | RE539532                                       | HEAT SHIELD | 1   | SUB FOR R522409; APPL                      |  |
| 3   | H23125                                         | PLUG        | 4   |                                            |  |
| 4   | R123574                                        | NUT         | 1   |                                            |  |
| 5   | R123575                                        | O-RING      | 1   | 7.595 X 2.616 mm                           |  |
| 6   | R520896                                        | VALVE COVER | 1   |                                            |  |
| 7   | R524468                                        | GASKET      | 1   |                                            |  |
| 8   | RE528742                                       | DEFLECTOR   | 1   |                                            |  |
| 9   | 19M7862                                        | SCREW       | 1   | M6 X 20                                    |  |
| 4   |                                                |             |     |                                            |  |