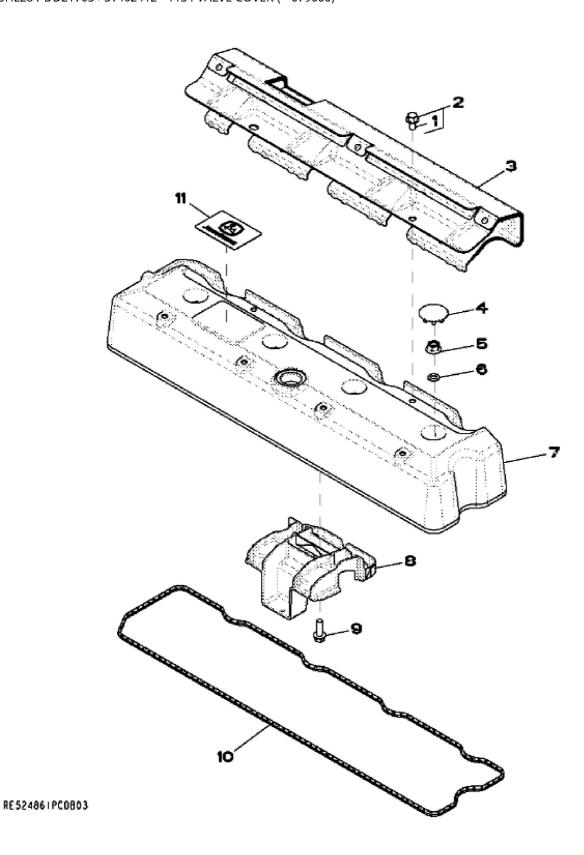

John Deere > Turf And Utility >TRACTOR >5090RN - TRACTOR >5090RN Tractors (Europe Edition, Engine SN: CD4045LXXXXXXX) >24 ENGINE 4045HL284-DD21703 >ST402412 - 1134 VALVE COVER ( - 079666)

| COVERT G13000) |          |             |     |                                    |  |  |
|----------------|----------|-------------|-----|------------------------------------|--|--|
| KEY            | PART NO. | PART NAME   | QTY | REMARKS                            |  |  |
| 1              | 19M7774  | SCREW       | 1   | M6 X 12                            |  |  |
| 2              | RE527858 | SCREW       | 2   | (Threads With Pre-Applied Sealant) |  |  |
| 3              | R522409  | HEAT SHIELD | 1   | ORDER RE539532                     |  |  |
| 4              | H23125   | PLUG        | 4   |                                    |  |  |
| 5              | R123574  | NUT         | 4   |                                    |  |  |
| 6              | R123575  | O-RING      | 4   |                                    |  |  |
| 7              | R520896  | VALVE COVER | 1   |                                    |  |  |
| 8              | RE528742 | DEFLECTOR   | 1   |                                    |  |  |
| 9              | 19M7862  | SCREW       | 1   | M6 X 20                            |  |  |
| 10             | R524468  | GASKET      | 1   |                                    |  |  |
| 11             | R521401  | MEDALLION   | 1   |                                    |  |  |