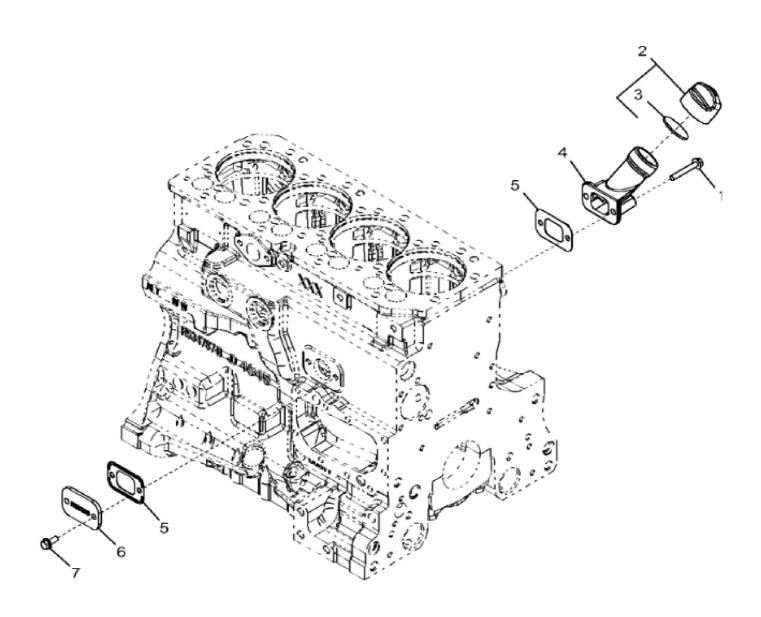

John Deere > Turf And Utility >TRACTOR >5090RN - TRACTOR >5090RN Tractors (Europe Edition, Engine SN: CD4045LXXXXXXX) >24 ENGINE 4045HL284-DD21703 >ST52635 - 1231 OIL FILLER NECK

| KEY | PART NO. | PART NAME   | QTY | REMARKS                            |  |  |
|-----|----------|-------------|-----|------------------------------------|--|--|
| 1   | 19M7979  | SCREW       | 2   | M8 X 55                            |  |  |
| 2   | RE529554 | FILLER CAP  | 1   |                                    |  |  |
| 3   | R80135   | GASKET      | 1   |                                    |  |  |
| 4   | R532599  | FILLER NECK | 1   | SUB FOR R521157                    |  |  |
| 5   | R136495  | GASKET      | 2   |                                    |  |  |
| 6   | R116296  | COVER       | 1   |                                    |  |  |
| 7   | RE67238  | SCREW       | 2   | (Threads With Pre-Applied Sealant) |  |  |