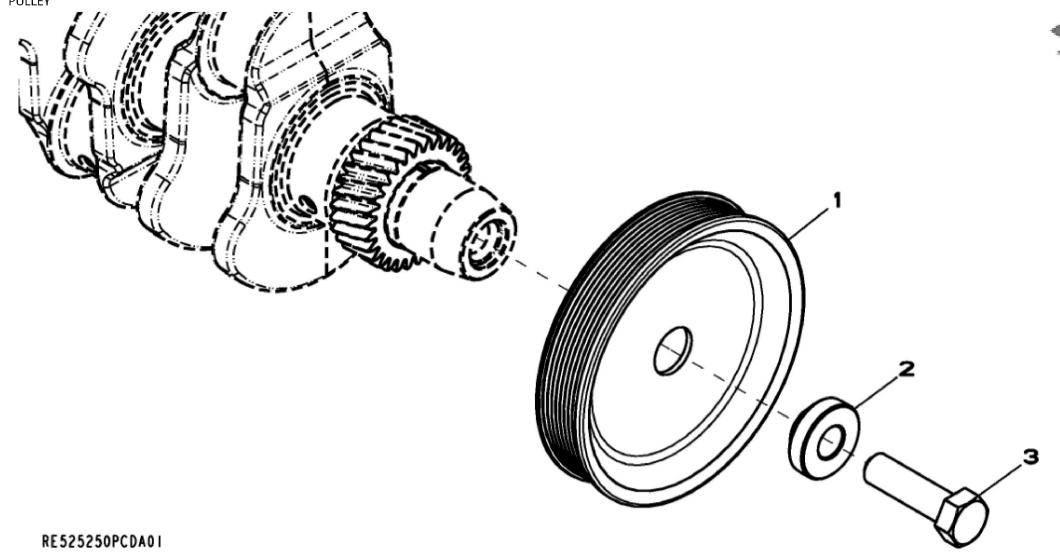

John Deere > Turf And Utility >TRACTOR >5090RN - TRACTOR >5090R, 5090RN Tractors (Europe Edition, Engine SN: CD4045LXXXXXX) >24 ENGINE 4045HL284-DD21703 >ST258848 - 1337 CRANKSHAFT PULLEY

Thank you so much for reading. Please click the "Buy Now!" button below to download the complete manual.