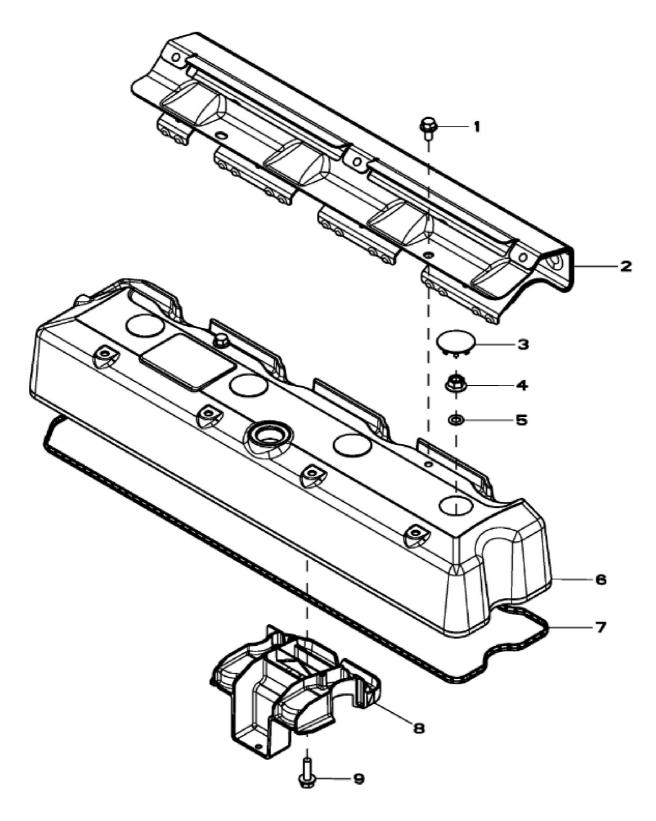

John Deere > Turf And Utility >TRACTOR >5090RN - TRACTOR >5090RN Tractors (Europe Edition, Engine SN: CD4045LXXXXXXX) >24 ENGINE 4045HL284-DD21703 >ST402417 - 1173 VALVE COVER (079667 - )

RE539531PCDA01

John Deere > Turf And Utility >TRACTOR >5090RN - TRACTOR >5090R, 5090RN Tractors (Europe Edition, Engine SN: CD4045LXXXXXX) >24 ENGINE 4045HL284-DD21703 >ST402417 - 1173 VALVE COVER (079667 - )

| KEY | PART NO. | PART NAME   | QTY | REMARKS                                    |  |  |
|-----|----------|-------------|-----|--------------------------------------------|--|--|
| 1   | RE527858 | SCREW       | 2   | (Threads With Pre-Applied Sealant) M6 X 12 |  |  |
| 2   | RE539532 | HEAT SHIELD | 1   | SUB FOR R522409; APPL                      |  |  |
| 3   | H23125   | PLUG        | 4   |                                            |  |  |
| 4   | R123574  | NUT         | 1   |                                            |  |  |
| 5   | R123575  | O-RING      | 1   | 7.595 X 2.616 mm                           |  |  |
| 6   | R520896  | VALVE COVER | 1   |                                            |  |  |
| 7   | R524468  | GASKET      | 1   |                                            |  |  |
| 8   | RE528742 | DEFLECTOR   | 1   |                                            |  |  |
| 9   | 19M7862  | SCREW       | 1   | M6 X 20                                    |  |  |
|     |          |             |     |                                            |  |  |