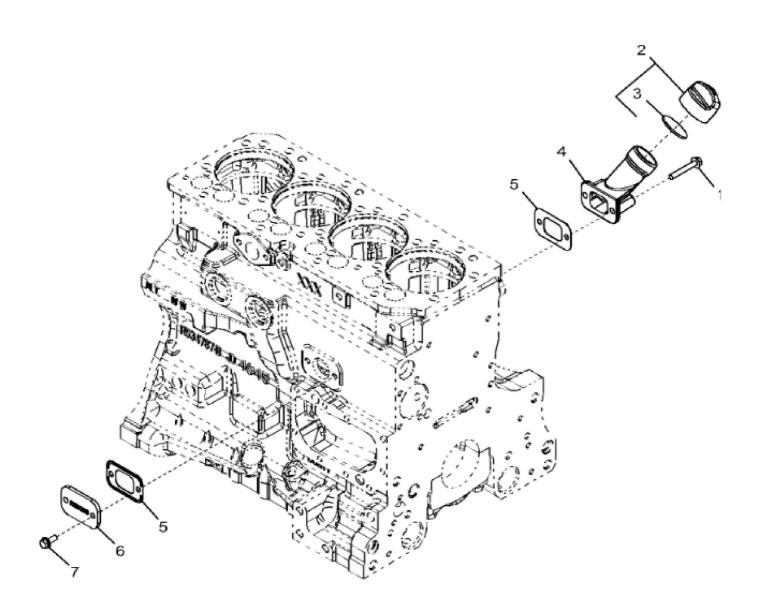

John Deere > Turf And Utility >TRACTOR >5080G - TRACTOR >5080G Tractor (Engine 4045HAT80)(Europe Edition) >20 ENGINE 4045HAT80-DD21692 >ST52635 - 1231 OIL FILLER NECK

| KEY | PART NO. | PART NAME   | QTY | REMARKS                            |  |  |  |
|-----|----------|-------------|-----|------------------------------------|--|--|--|
| 1   | 19M7979  | SCREW       | 2   | M8 X 55                            |  |  |  |
| 2   | RE529554 | FILLER CAP  | 1   |                                    |  |  |  |
| 3   | R80135   | GASKET      | 1   |                                    |  |  |  |
| 4   | R532599  | FILLER NECK | 1   | SUB FOR R521157                    |  |  |  |
| 5   | R136495  | GASKET      | 2   |                                    |  |  |  |
| 6   | R116296  | COVER       | 1   |                                    |  |  |  |
| 7   | RE67238  | SCREW       | 2   | (Threads With Pre-Applied Sealant) |  |  |  |
|     |          |             |     |                                    |  |  |  |