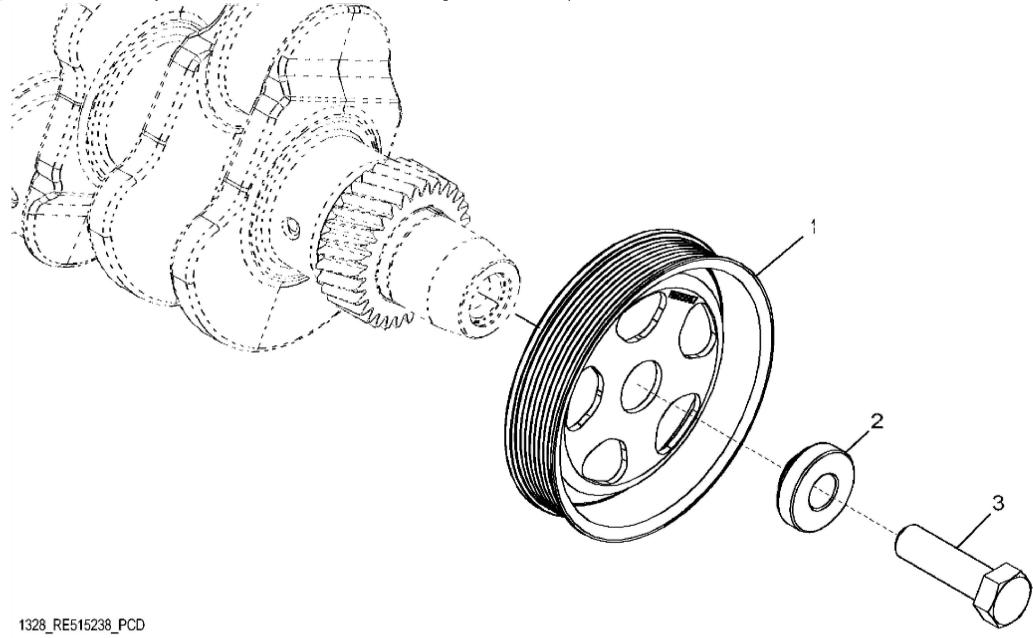

John Deere > Turf And Utility >TRACTOR >5080G - TRACTOR >5080G Tractor (Engine 4045HAT80)(Europe Edition) >20 ENGINE 4045HAT80-DD21692 >ST628039 - 1328 CRANKSHAFT PULLEY

| KEY | PART NO. | PART NAME | QTY | REMARKS                   |  |
|-----|----------|-----------|-----|---------------------------|--|
| 1   | R505567  | PULLEY    | 1   | OD = 173 mm               |  |
| 2   | R515040  | BUSHING   | 1   | OD = 50 mm                |  |
| 3   | R516648  | CAP SCREW | 1   | (One Time Usage) M20 X 70 |  |