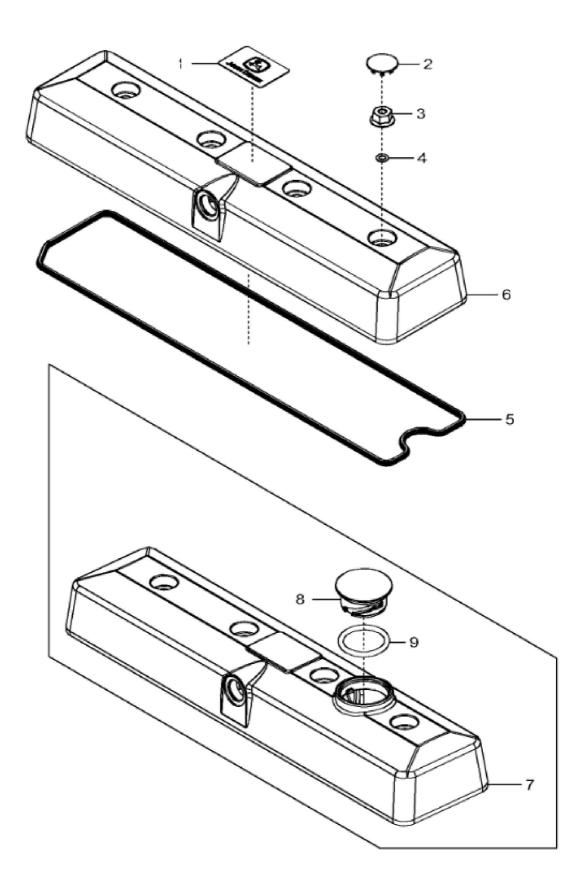

1103\_RE59798\_PCD

John Deere > Turf And Utility >TRACTOR >5080G - TRACTOR >5080G Tractor (Engine 4045HAT80)(Europe Edition) >20 ENGINE 4045HAT80-DD21692 >ST294335 - 1103 VALVE COVER

| 3 - 1 - 1 - 1 - 1 - 1 - 1 - 1 - 1 - 1 - |          |             |     |                  |  |  |  |  |
|-----------------------------------------|----------|-------------|-----|------------------|--|--|--|--|
| KEY                                     | PART NO. | PART NAME   | QTY | REMARKS          |  |  |  |  |
| 1                                       | R521401  | MEDALLION   | 1   | SUB FOR R116324  |  |  |  |  |
| 2                                       | H23125   | PLUG        | 4   |                  |  |  |  |  |
| 3                                       | R123574  | NUT         | 4   |                  |  |  |  |  |
| 4                                       | R123575  | O-RING      | 4   |                  |  |  |  |  |
| 5                                       | R524480  | GASKET      | 1   | SUB FOR R123542  |  |  |  |  |
| 6                                       | RE502969 | VALVE COVER | 1   | MARKED R519779   |  |  |  |  |
| 7                                       | RE70401  | VALVE COVER | 1   | MARKED R519777   |  |  |  |  |
| 8                                       | RE59801  | PLUG        | 1   | USE WITH RE70401 |  |  |  |  |
| 9                                       | U11017   | O-RING      | 1   | USE WITH RE70401 |  |  |  |  |
|                                         |          |             |     |                  |  |  |  |  |