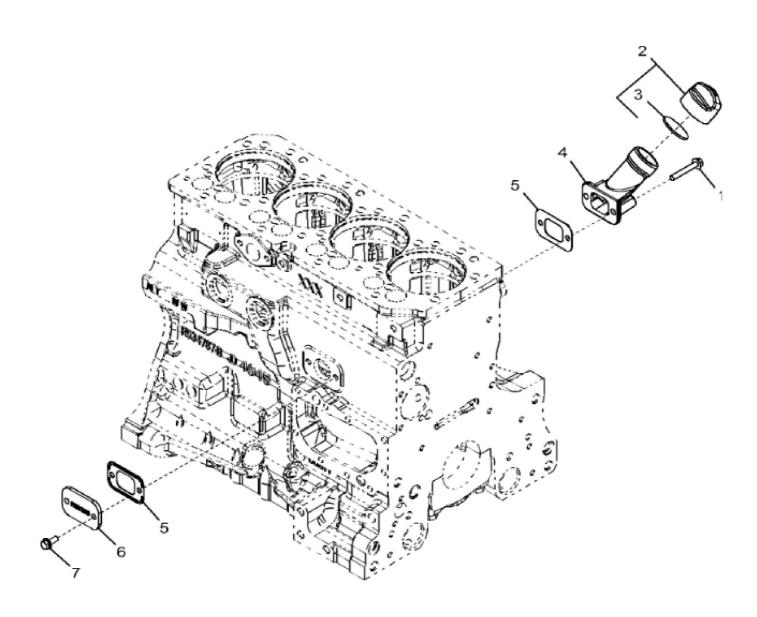

John Deere > Turf And Utility >TRACTOR >5090GH - TRACTOR >5090GH Tractor (Engine 4045HAT81)(Europe Edition) >24 ENGINE 4045HAT81-DD21693 >ST52635 - 1231 OIL FILLER NECK

| KEY | PART NO. | PART NAME   | QTY | REMARKS                            |  |  |
|-----|----------|-------------|-----|------------------------------------|--|--|
| 1   | 19M7979  | SCREW       | 2   | M8 X 55                            |  |  |
| 2   | RE529554 | FILLER CAP  | 1   |                                    |  |  |
| 3   | R80135   | GASKET      | 1   |                                    |  |  |
| 4   | R532599  | FILLER NECK | 1   | SUB FOR R521157                    |  |  |
| 5   | R136495  | GASKET      | 2   |                                    |  |  |
| 6   | R116296  | COVER       | 1   |                                    |  |  |
| 7   | RE67238  | SCREW       | 2   | (Threads With Pre-Applied Sealant) |  |  |
|     |          |             |     |                                    |  |  |