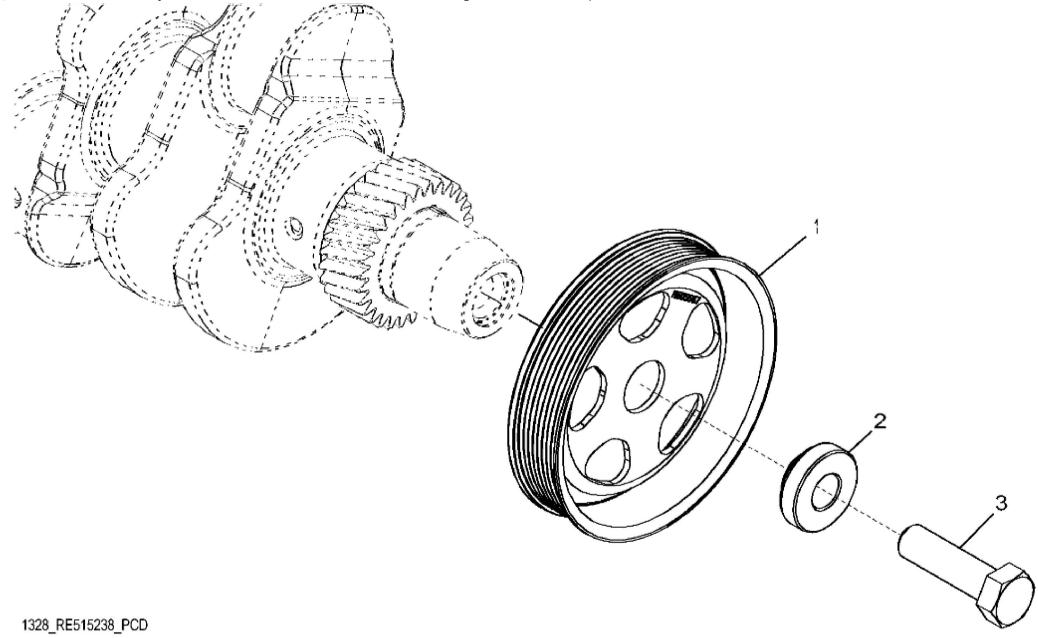

John Deere > Turf And Utility >TRACTOR >5090GH - TRACTOR >5090GH Tractor (Engine 4045HAT81)(Europe Edition) >24 ENGINE 4045HAT81-DD21693 >ST628039 - 1328 CRANKSHAFT PULLEY

| KEY | PART NO. | PART NAME | QTY | REMARKS                   |  |
|-----|----------|-----------|-----|---------------------------|--|
| 1   | R505567  | PULLEY    | 1   | OD = 173 mm               |  |
| 2   | R515040  | BUSHING   | 1   | OD = 50 mm                |  |
| 3   | R516648  | CAP SCREW | 1   | (One Time Usage) M20 X 70 |  |