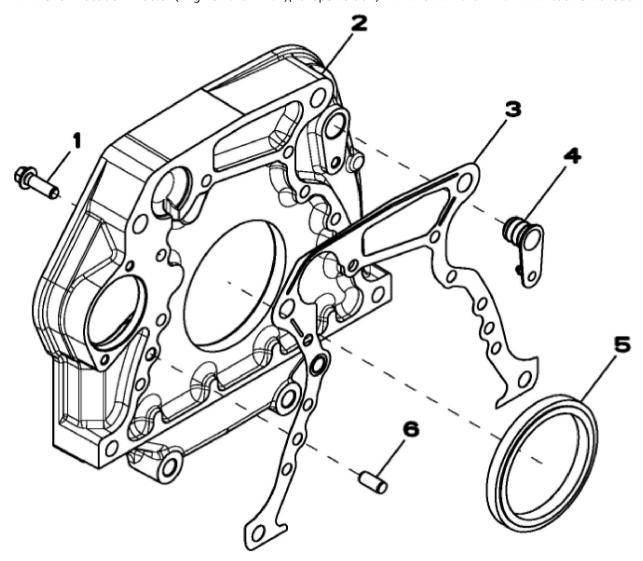

|  |  |
| 6   | R116296  | COVER       | 1   |                                    |  |  |
| 7   | RE67238  | SCREW       | 2   | (Threads With Pre-Applied Sealant) |  |  |
|     |          |             |     |                                    |  |  |



John Deere > Turf And Utility >TRACTOR >5090GH - TRACTOR >5090GH Tractor (Engine 4045HAT81)(Europe Edition) >24 ENGINE 4045HAT81-DD21693 >ST628039 - 1328 CRANKSHAFT PULLEY

| KEY | PART NO. | PART NAME | QTY | REMARKS                   |  |
|-----|----------|-----------|-----|---------------------------|--|
| 1   | R505567  | PULLEY    | 1   | OD = 173 mm               |  |
| 2   | R515040  | BUSHING   | 1   | OD = 50 mm                |  |
| 3   | R516648  | CAP SCREW | 1   | (One Time Usage) M20 X 70 |  |



RE517252PCDA01

Thank you so much for reading. Please click the "Buy Now!" button below to download the complete manual.



After you pay.

You can download the most perfect and complete manual in the world immediately.

Our support email: ebooklibonline@outlook.com