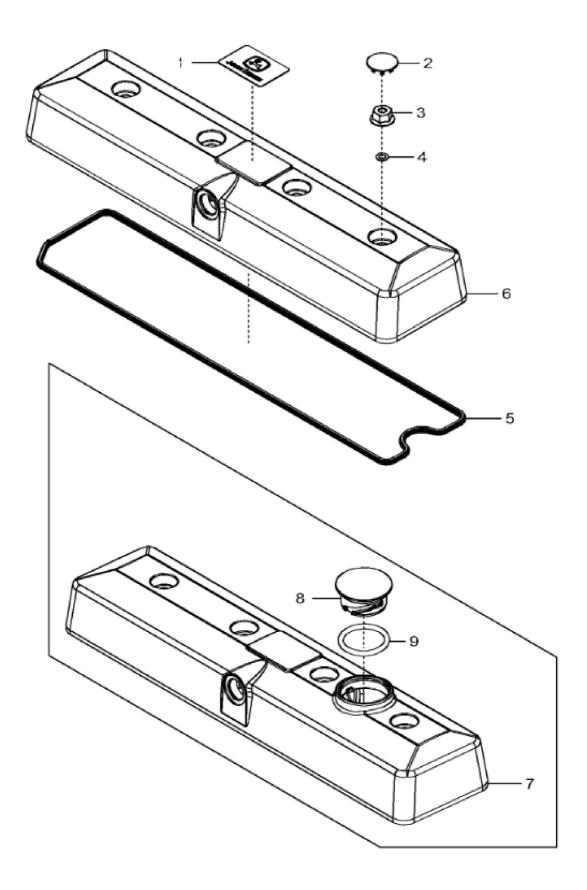

1103\_RE59798\_PCD

John Deere > Turf And Utility >TRACTOR >5090GH - TRACTOR >5090GH Tractor (Engine 4045HAT81)(Europe Edition) >24 ENGINE 4045HAT81-DD21693 >ST294335 - 1103 VALVE COVER

| KEY | PART NO. | PART NAME   | QTY | REMARKS          |  |  |  |
|-----|----------|-------------|-----|------------------|--|--|--|
| 1   | R521401  | MEDALLION   | 1   | SUB FOR R116324  |  |  |  |
| 2   | H23125   | PLUG        | 4   |                  |  |  |  |
| 3   | R123574  | NUT         | 4   |                  |  |  |  |
| 4   | R123575  | O-RING      | 4   |                  |  |  |  |
| 5   | R524480  | GASKET      | 1   | SUB FOR R123542  |  |  |  |
| 6   | RE502969 | VALVE COVER | 1   | MARKED R519779   |  |  |  |
| 7   | RE70401  | VALVE COVER | 1   | MARKED R519777   |  |  |  |
| 8   | RE59801  | PLUG        | 1   | USE WITH RE70401 |  |  |  |
| 9   | U11017   | O-RING      | 1   | USE WITH RE70401 |  |  |  |
|     |          |             |     |                  |  |  |  |