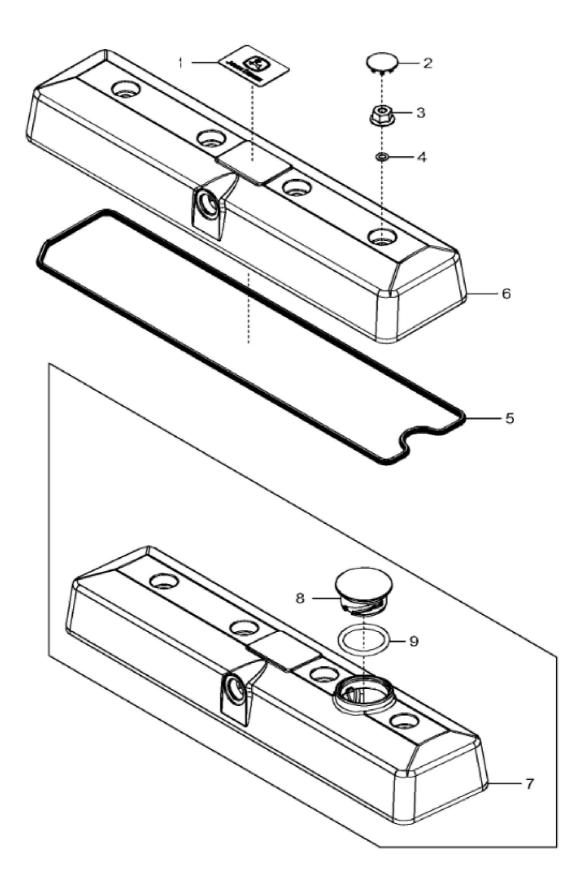

1103\_RE59798\_PCD

John Deere > Turf And Utility >TRACTOR >5080GF - TRACTOR >5080GF Tractor (Engine 4045HAT80)(Europe Edition) >24 ENGINE 4045HAT80-DD21692 >ST294335 - 1103 VALVE COVER

| 3 · · · · · · · · · · · · · · · · · · · |          |             |     |                  |  |  |  |
|-----------------------------------------|----------|-------------|-----|------------------|--|--|--|
| KEY                                     | PART NO. | PART NAME   | QTY | REMARKS          |  |  |  |
| 1                                       | R521401  | MEDALLION   | 1   | SUB FOR R116324  |  |  |  |
| 2                                       | H23125   | PLUG        | 4   |                  |  |  |  |
| 3                                       | R123574  | NUT         | 4   |                  |  |  |  |
| 4                                       | R123575  | O-RING      | 4   |                  |  |  |  |
| 5                                       | R524480  | GASKET      | 1   | SUB FOR R123542  |  |  |  |
| 6                                       | RE502969 | VALVE COVER | 1   | MARKED R519779   |  |  |  |
| 7                                       | RE70401  | VALVE COVER | 1   | MARKED R519777   |  |  |  |
| 8                                       | RE59801  | PLUG        | 1   | USE WITH RE70401 |  |  |  |
| 9                                       | U11017   | O-RING      | 1   | USE WITH RE70401 |  |  |  |
|                                         |          |             |     |                  |  |  |  |