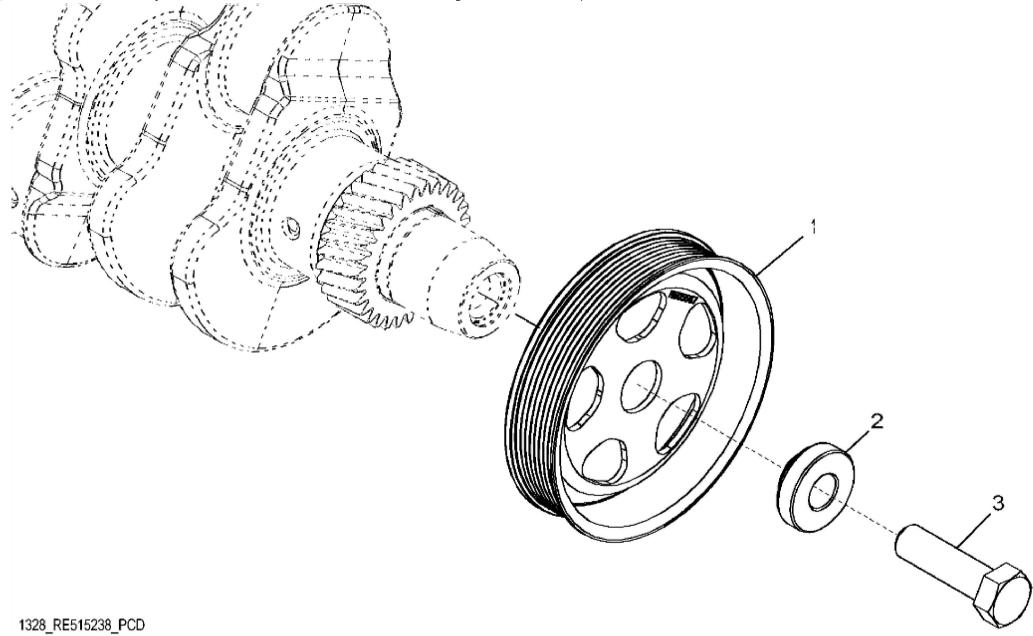

John Deere > Turf And Utility >TRACTOR >5080GF - TRACTOR >5080GF Tractor (Engine 4045HAT80)(Europe Edition) >24 ENGINE 4045HAT80-DD21692 >ST628039 - 1328 CRANKSHAFT PULLEY

| KEY | PART NO. | PART NAME | QTY | REMARKS                   |  |
|-----|----------|-----------|-----|---------------------------|--|
| 1   | R505567  | PULLEY    | 1   | OD = 173 mm               |  |
| 2   | R515040  | BUSHING   | 1   | OD = 50 mm                |  |
| 3   | R516648  | CAP SCREW | 1   | (One Time Usage) M20 X 70 |  |