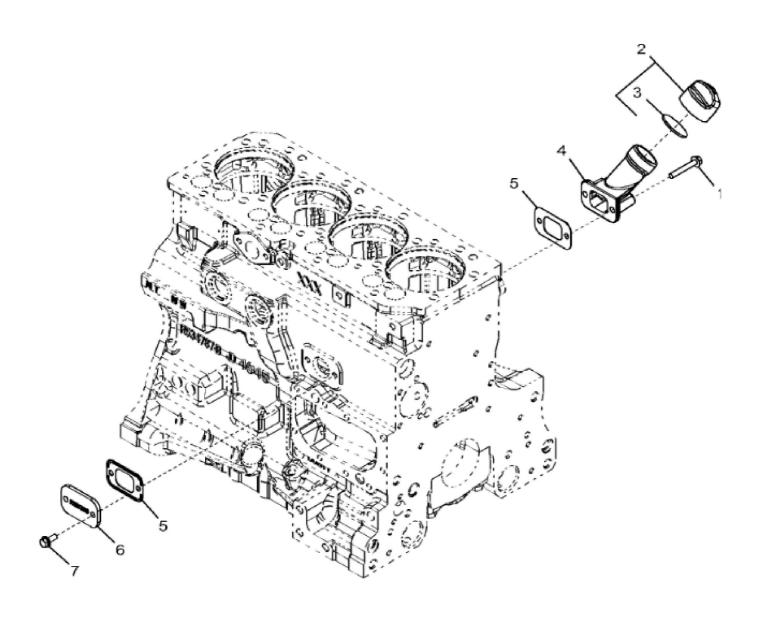

John Deere > Turf And Utility >TRACTOR >5080GF - TRACTOR >5080GF Tractor (Engine 4045HAT80)(Europe Edition) >24 ENGINE 4045HAT80-DD21692 >ST52635 - 1231 OIL FILLER NECK

| KEY | PART NO. | PART NAME   | QTY | REMARKS                            |  |  |
|-----|----------|-------------|-----|------------------------------------|--|--|
| 1   | 19M7979  | SCREW       | 2   | M8 X 55                            |  |  |
| 2   | RE529554 | FILLER CAP  | 1   |                                    |  |  |
| 3   | R80135   | GASKET      | 1   |                                    |  |  |
| 4   | R532599  | FILLER NECK | 1   | SUB FOR R521157                    |  |  |
| 5   | R136495  | GASKET      | 2   |                                    |  |  |
| 6   | R116296  | COVER       | 1   |                                    |  |  |
| 7   | RE67238  | SCREW       | 2   | (Threads With Pre-Applied Sealant) |  |  |
|     |          |             |     |                                    |  |  |