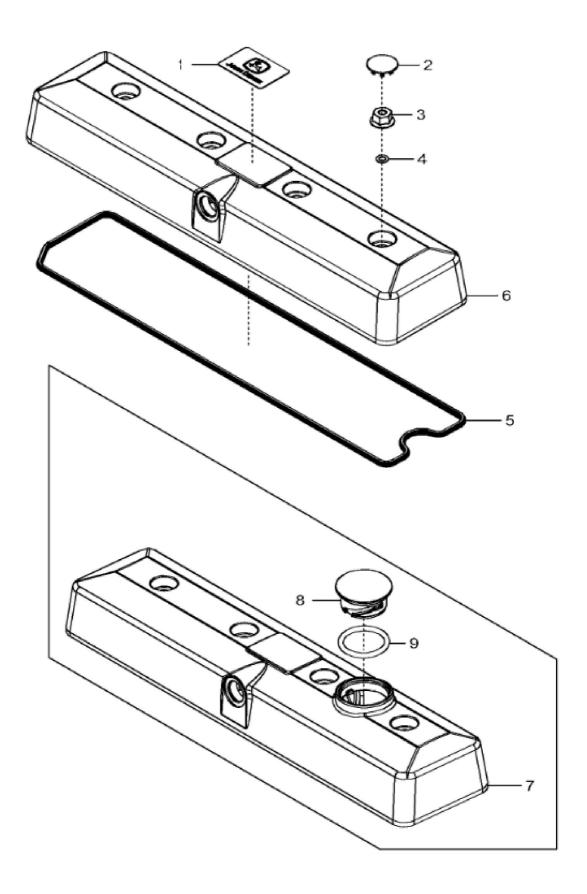

1103\_RE59798\_PCD

John Deere > Turf And Utility >TRACTOR >5090GF - TRACTOR >5090GF Tractor (Engine 4045HAT81)(Europe Edition) >24 ENGINE 4045HAT81-DD21693 >ST294335 - 1103 VALVE COVER

| <u> </u> |          |             |     |                  |  |  |  |
|----------|----------|-------------|-----|------------------|--|--|--|
| KEY      | PART NO. | PART NAME   | QTY | REMARKS          |  |  |  |
| 1        | R521401  | MEDALLION   | 1   | SUB FOR R116324  |  |  |  |
| 2        | H23125   | PLUG        | 4   |                  |  |  |  |
| 3        | R123574  | NUT         | 4   |                  |  |  |  |
| 4        | R123575  | O-RING      | 4   |                  |  |  |  |
| 5        | R524480  | GASKET      | 1   | SUB FOR R123542  |  |  |  |
| 6        | RE502969 | VALVE COVER | 1   | MARKED R519779   |  |  |  |
| 7        | RE70401  | VALVE COVER | 1   | MARKED R519777   |  |  |  |
| 8        | RE59801  | PLUG        | 1   | USE WITH RE70401 |  |  |  |
| 9        | U11017   | O-RING      | 1   | USE WITH RE70401 |  |  |  |
|          |          |             |     |                  |  |  |  |