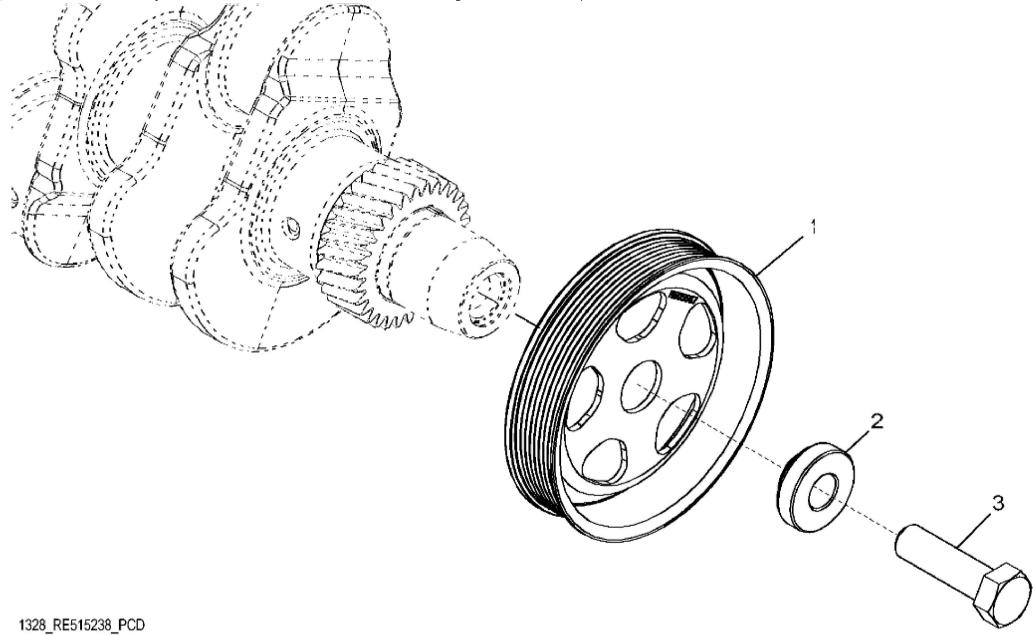

John Deere > Turf And Utility >TRACTOR >5090GF - TRACTOR >5090GF Tractor (Engine 4045HAT81)(Europe Edition) >24 ENGINE 4045HAT81-DD21693 >ST628039 - 1328 CRANKSHAFT PULLEY

| KEY | PART NO. | PART NAME | QTY | REMARKS                   |  |
|-----|----------|-----------|-----|---------------------------|--|
| 1   | R505567  | PULLEY    | 1   | OD = 173 mm               |  |
| 2   | R515040  | BUSHING   | 1   | OD = 50 mm                |  |
| 3   | R516648  | CAP SCREW | 1   | (One Time Usage) M20 X 70 |  |