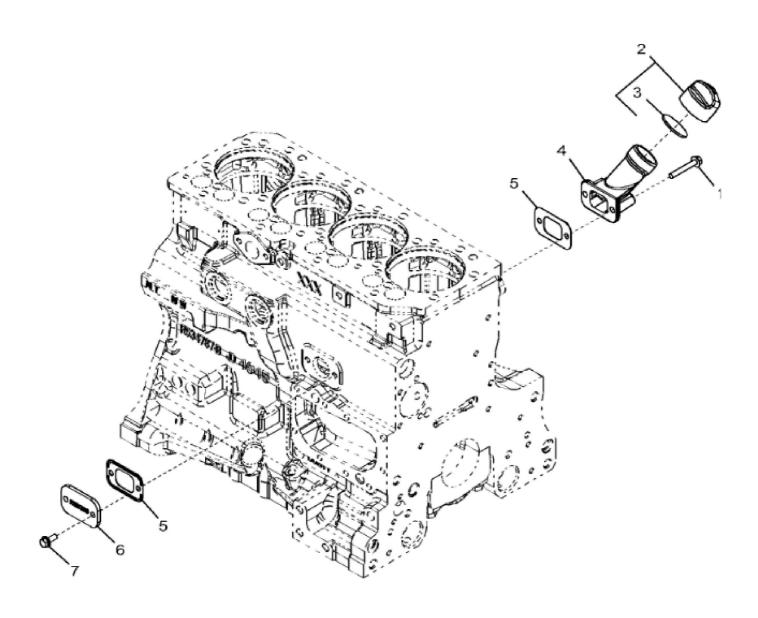

John Deere > Turf And Utility >TRACTOR >5090GF - TRACTOR >5090GF Tractor (Engine 4045HAT81)(Europe Edition) >24 ENGINE 4045HAT81-DD21693 >ST52635 - 1231 OIL FILLER NECK

| KEY | PART NO. | PART NAME   | QTY | REMARKS                            |  |  |
|-----|----------|-------------|-----|------------------------------------|--|--|
| 1   | 19M7979  | SCREW       | 2   | M8 X 55                            |  |  |
| 2   | RE529554 | FILLER CAP  | 1   |                                    |  |  |
| 3   | R80135   | GASKET      | 1   |                                    |  |  |
| 4   | R532599  | FILLER NECK | 1   | SUB FOR R521157                    |  |  |
| 5   | R136495  | GASKET      | 2   |                                    |  |  |
| 6   | R116296  | COVER       | 1   |                                    |  |  |
| 7   | RE67238  | SCREW       | 2   | (Threads With Pre-Applied Sealant) |  |  |
|     |          |             |     |                                    |  |  |