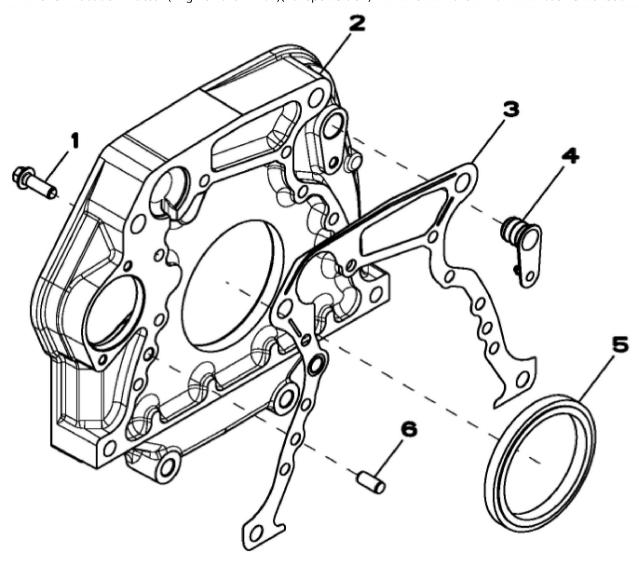

|  |  |
| 6   | R116296  | COVER       | 1   |                                    |  |  |
| 7   | RE67238  | SCREW       | 2   | (Threads With Pre-Applied Sealant) |  |  |
|     |          |             |     |                                    |  |  |



John Deere > Turf And Utility >TRACTOR >5090GF - TRACTOR >5090GF Tractor (Engine 4045HAT81)(Europe Edition) >24 ENGINE 4045HAT81-DD21693 >ST628039 - 1328 CRANKSHAFT PULLEY

| KEY | PART NO. | PART NAME | QTY | REMARKS                   |  |
|-----|----------|-----------|-----|---------------------------|--|
| 1   | R505567  | PULLEY    | 1   | OD = 173 mm               |  |
| 2   | R515040  | BUSHING   | 1   | OD = 50 mm                |  |
| 3   | R516648  | CAP SCREW | 1   | (One Time Usage) M20 X 70 |  |



RE517252PCDA01

Thank you so much for reading. Please click the "Buy Now!" button below to download the complete manual.



After you pay.

You can download the most perfect and complete manual in the world immediately.

Our support email: ebooklibonline@outlook.com