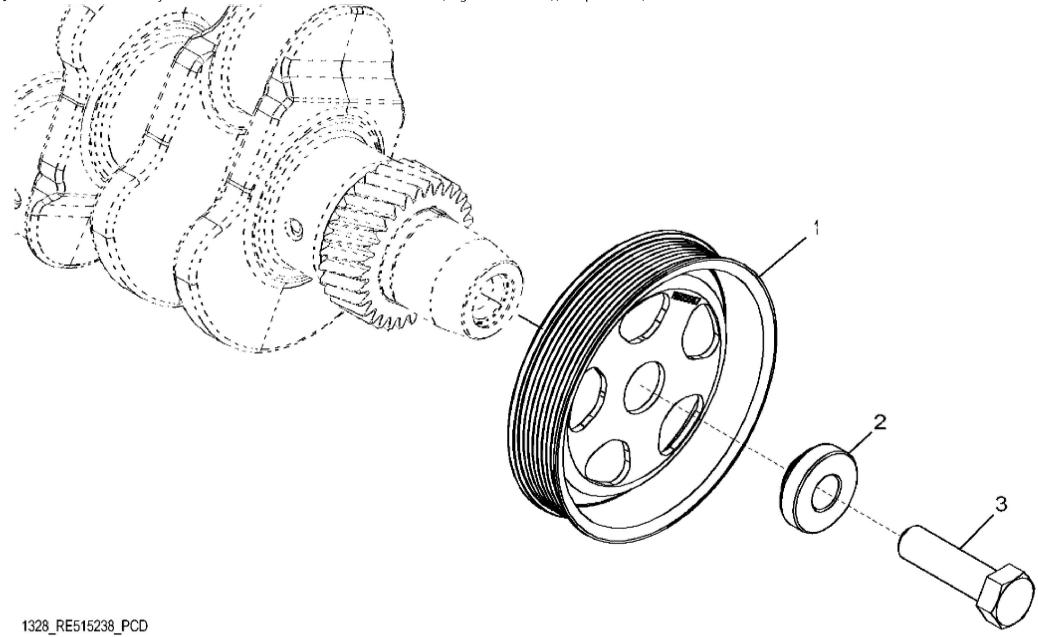

John Deere > Turf And Utility >TRACTOR >5090GV - TRACTOR >5090GV Tractor (Engine 4045HAT81)(Europe Edition) >24 ENGINE 4045HAT81-DD21693 >ST628039 - 1328 CRANKSHAFT PULLEY

| KEY | PART NO. | PART NAME | QTY | REMARKS                   |  |
|-----|----------|-----------|-----|---------------------------|--|
| 1   | R505567  | PULLEY    | 1   | OD = 173 mm               |  |
| 2   | R515040  | BUSHING   | 1   | OD = 50 mm                |  |
| 3   | R516648  | CAP SCREW | 1   | (One Time Usage) M20 X 70 |  |