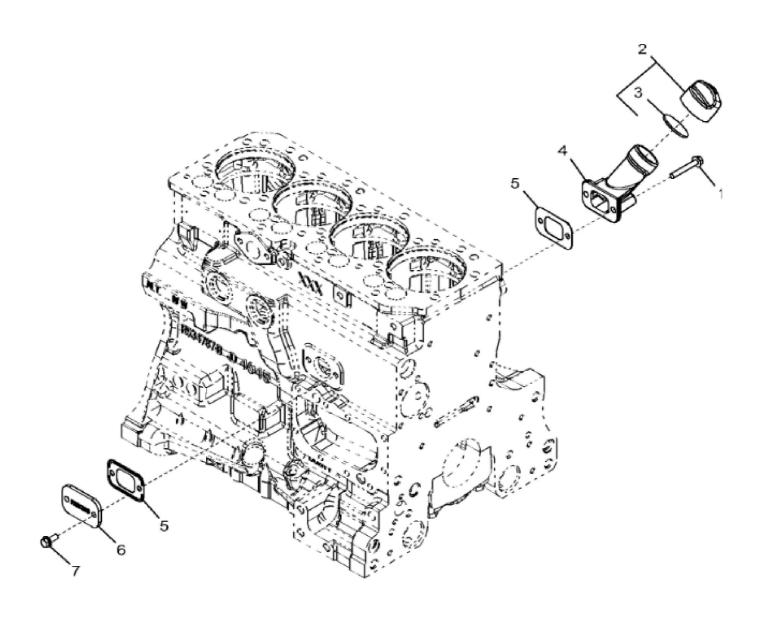

## John Deere > Turf And Utility >TRACTOR >5090GV - TRACTOR >5090GV Tractor (Engine 4045HAT81)(Europe Edition) >24 ENGINE 4045HAT81-DD21693 >ST52635 - 1231 OIL FILLER NECK

| PART NO. | PART NAME                                       | QTY                                                                                                                                                                          | REMARKS                                                                                                                                                                                                                      |                                                                                                                                                                                                                                            |
|----------|-------------------------------------------------|------------------------------------------------------------------------------------------------------------------------------------------------------------------------------|------------------------------------------------------------------------------------------------------------------------------------------------------------------------------------------------------------------------------|--------------------------------------------------------------------------------------------------------------------------------------------------------------------------------------------------------------------------------------------|
| 19M7979  | SCREW                                           | 2                                                                                                                                                                            | M8 X 55                                                                                                                                                                                                                      |                                                                                                                                                                                                                                            |
| RE529554 | FILLER CAP                                      | 1                                                                                                                                                                            |                                                                                                                                                                                                                              |                                                                                                                                                                                                                                            |
| R80135   | GASKET                                          | 1                                                                                                                                                                            |                                                                                                                                                                                                                              | 1                                                                                                                                                                                                                                          |
| R532599  | FILLER NECK                                     | 1                                                                                                                                                                            | SUB FOR R521157                                                                                                                                                                                                              |                                                                                                                                                                                                                                            |
| R136495  | GASKET                                          | 2                                                                                                                                                                            |                                                                                                                                                                                                                              |                                                                                                                                                                                                                                            |
| R116296  | COVER                                           | 1                                                                                                                                                                            |                                                                                                                                                                                                                              |                                                                                                                                                                                                                                            |
| RE67238  | SCREW                                           | 2                                                                                                                                                                            | (Threads With Pre-Applied Sealant)                                                                                                                                                                                           |                                                                                                                                                                                                                                            |
|          | 19M7979 RE529554 R80135 R532599 R136495 R116296 | 19M7979       SCREW         RE529554       FILLER CAP         R80135       GASKET         R532599       FILLER NECK         R136495       GASKET         R116296       COVER | 19M7979       SCREW       2         RE529554       FILLER CAP       1         R80135       GASKET       1         R532599       FILLER NECK       1         R136495       GASKET       2         R116296       COVER       1 | 19M7979       SCREW       2       M8 X 55         RE529554       FILLER CAP       1         R80135       GASKET       1         R532599       FILLER NECK       1         R136495       GASKET       2         R116296       COVER       1 |