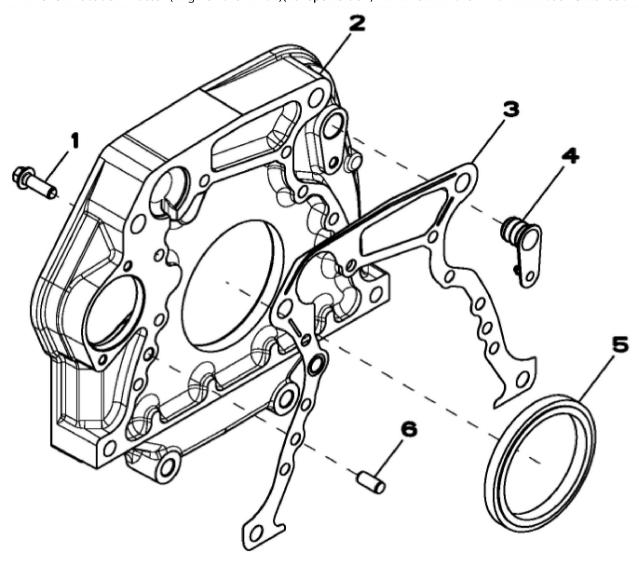

2         R116296       COVER       1 | 19M7979       SCREW       2       M8 X 55         RE529554       FILLER CAP       1         R80135       GASKET       1         R532599       FILLER NECK       1         R136495       GASKET       2         R116296       COVER       1 |



John Deere > Turf And Utility >TRACTOR >5090GV - TRACTOR >5090GV Tractor (Engine 4045HAT81)(Europe Edition) >24 ENGINE 4045HAT81-DD21693 >ST628039 - 1328 CRANKSHAFT PULLEY

| KEY | PART NO. | PART NAME | QTY | REMARKS                   |  |
|-----|----------|-----------|-----|---------------------------|--|
| 1   | R505567  | PULLEY    | 1   | OD = 173 mm               |  |
| 2   | R515040  | BUSHING   | 1   | OD = 50 mm                |  |
| 3   | R516648  | CAP SCREW | 1   | (One Time Usage) M20 X 70 |  |



RE517252PCDA01

Thank you so much for reading. Please click the "Buy Now!" button below to download the complete manual.



After you pay.

You can download the most perfect and complete manual in the world immediately.

Our support email: ebooklibonline@outlook.com