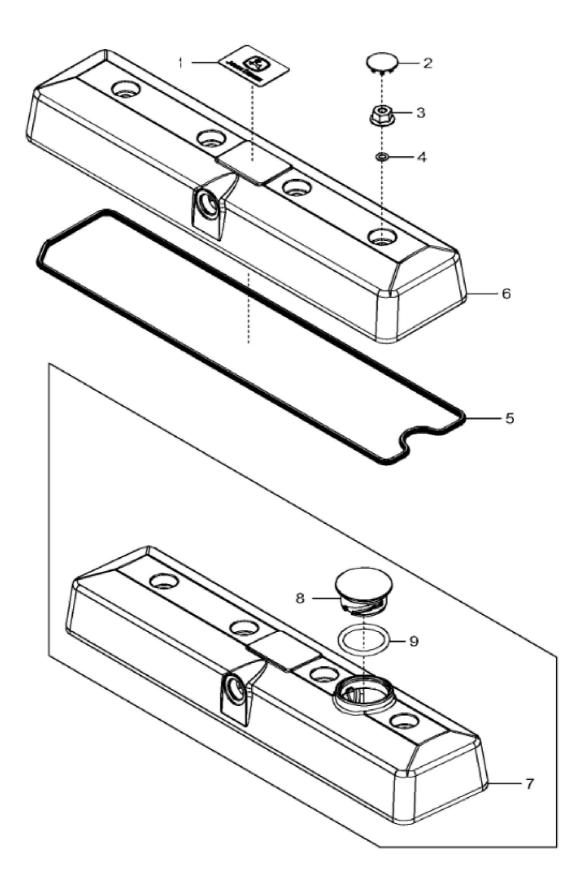

1103\_RE59798\_PCD

John Deere > Turf And Utility >TRACTOR >5090GV - TRACTOR >5090GV Tractor (Engine 4045HAT81)(Europe Edition) >24 ENGINE 4045HAT81-DD21693 >ST294335 - 1103 VALVE COVER

| 3 y |          |             |     |                  |  |  |  |  |
|-----|----------|-------------|-----|------------------|--|--|--|--|
| KEY | PART NO. | PART NAME   | QTY | REMARKS          |  |  |  |  |
| 1   | R521401  | MEDALLION   | 1   | SUB FOR R116324  |  |  |  |  |
| 2   | H23125   | PLUG        | 4   |                  |  |  |  |  |
| 3   | R123574  | NUT         | 4   |                  |  |  |  |  |
| 4   | R123575  | O-RING      | 4   |                  |  |  |  |  |
| 5   | R524480  | GASKET      | 1   | SUB FOR R123542  |  |  |  |  |
| 6   | RE502969 | VALVE COVER | 1   | MARKED R519779   |  |  |  |  |
| 7   | RE70401  | VALVE COVER | 1   | MARKED R519777   |  |  |  |  |
| 8   | RE59801  | PLUG        | 1   | USE WITH RE70401 |  |  |  |  |
| 9   | U11017   | O-RING      | 1   | USE WITH RE70401 |  |  |  |  |
|     |          |             |     |                  |  |  |  |  |