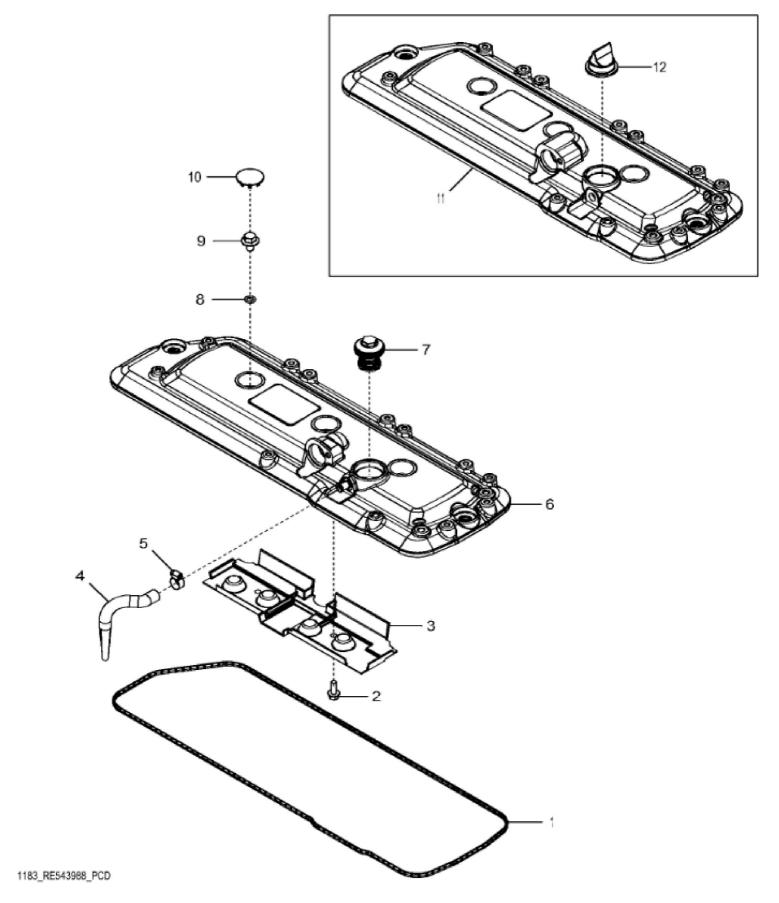

John Deere > Turf And Utility >TRACTOR >6130M - TRACTOR >6130M Tractor (Europe Edition, Engine SN: 4045RXXXXXX)(Interim Tier 4) >20 ENGINE 4045HL496-DD22037-ETN65516-ETN65517-ETN74308 >ST400926 - 1183 ROCKER ARM COVER

John Deere > Turf And Utility >TRACTOR >6130M - TRACTOR >6130M Tractor (Europe Edition, Engine SN: 4045RXXXXX)(Interim Tier 4) >20 ENGINE 4045HL496-DD22037-ETN65516-ETN65517-ETN74308 >ST400926 - 1183 ROCKER ARM COVER

| PART NO. | PART NAME                                                                                                    | QTY                                                                                                                                   | REMARKS                                                                                                                                                                                                                                                                                 |                                                                                                                                                                                                     |
|----------|--------------------------------------------------------------------------------------------------------------|---------------------------------------------------------------------------------------------------------------------------------------|-----------------------------------------------------------------------------------------------------------------------------------------------------------------------------------------------------------------------------------------------------------------------------------------|-----------------------------------------------------------------------------------------------------------------------------------------------------------------------------------------------------|
| R524499  | GASKET                                                                                                       | 1                                                                                                                                     |                                                                                                                                                                                                                                                                                         |                                                                                                                                                                                                     |
| 19M7775  | SCREW                                                                                                        | 2                                                                                                                                     | M6 X 16                                                                                                                                                                                                                                                                                 |                                                                                                                                                                                                     |
| R515555  | DEFLECTOR                                                                                                    | 1                                                                                                                                     |                                                                                                                                                                                                                                                                                         |                                                                                                                                                                                                     |
| R543296  | HOSE                                                                                                         | 1                                                                                                                                     |                                                                                                                                                                                                                                                                                         |                                                                                                                                                                                                     |
| TY22462  | CLAMP                                                                                                        | 1                                                                                                                                     |                                                                                                                                                                                                                                                                                         |                                                                                                                                                                                                     |
| RE561710 | VALVE COVER                                                                                                  | 1                                                                                                                                     | MARKED R540192                                                                                                                                                                                                                                                                          |                                                                                                                                                                                                     |
| RE542918 | VALVE                                                                                                        | 1                                                                                                                                     | USE WITH RE561710                                                                                                                                                                                                                                                                       |                                                                                                                                                                                                     |
| R123575  | O-RING                                                                                                       | 5                                                                                                                                     |                                                                                                                                                                                                                                                                                         |                                                                                                                                                                                                     |
| R521390  | SCREW                                                                                                        | 5                                                                                                                                     |                                                                                                                                                                                                                                                                                         |                                                                                                                                                                                                     |
| H23125   | PLUG                                                                                                         | 5                                                                                                                                     |                                                                                                                                                                                                                                                                                         |                                                                                                                                                                                                     |
| R529614  | VALVE COVER                                                                                                  | 1                                                                                                                                     | ORDER RE561710                                                                                                                                                                                                                                                                          |                                                                                                                                                                                                     |
| R532038  | VALVE                                                                                                        | 1                                                                                                                                     | ORDER RE542918; USE WITH R529614                                                                                                                                                                                                                                                        |                                                                                                                                                                                                     |
|          | R524499   19M7775   R515555   R543296   TY22462   RE561710   RE542918   R123575   R521390   H23125   R529614 | R524499GASKET19M775SCREWR51555DEFLECTORR543296HOSETY22462CLAMPR561710VALVE COVERR542918O-RINGR521390SCREWH23125PLUGR529614VALVE COVER | R524499   GASKET   1     19M775   SCREW   2     R515555   DEFLECTOR   1     R543296   HOSE   1     TY22462   CLAMP   1     R551710   VALVE COVER   1     R5242918   VALVE COVER   1     R123575   O-RING   5     R521390   SCREW   5     H23125   PLUG   5     R529614   VALVECOVER   5 | R524499GASKET1119M775SCREW2M6 X 16R51555DEFLECTOR1R54296HOSE1TY22462CLAMP1R561710VALVE COVER1MARKED R540192R542918VALVE1USE WITH RE561710R521390SCREW51H23125PLIG51R52914VALVE COVER1MARKED R561710 |