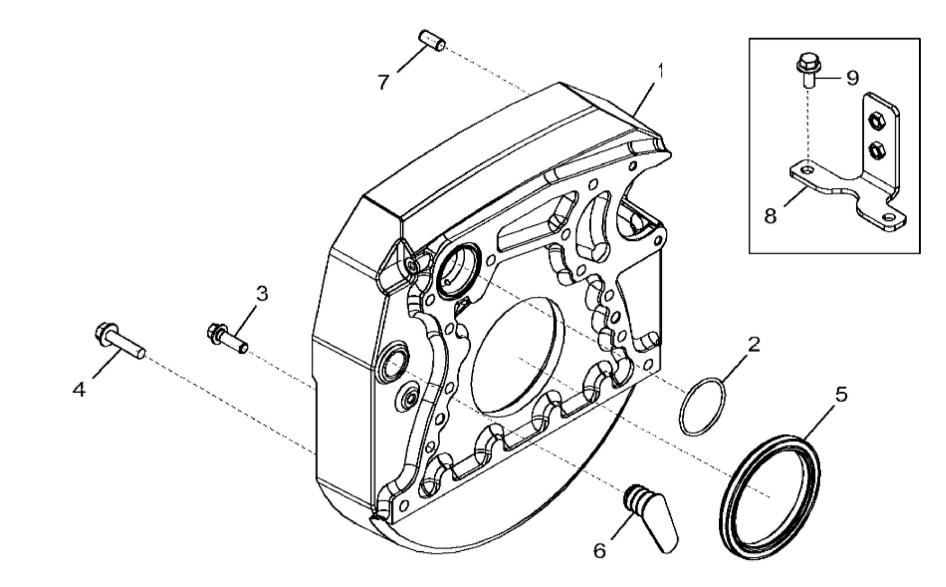

John Deere > Turf And Utility >TRACTOR >6130M - TRACTOR >6130M Tractor (Europe Edition, Engine SN: 4045RXXXXX)(Interim Tier 4) >20 ENGINE 4045HL496-DD22037-ETN65516-ETN65517-ETN74308 >ST572869 - 1447 FLYWHEEL HOUSING