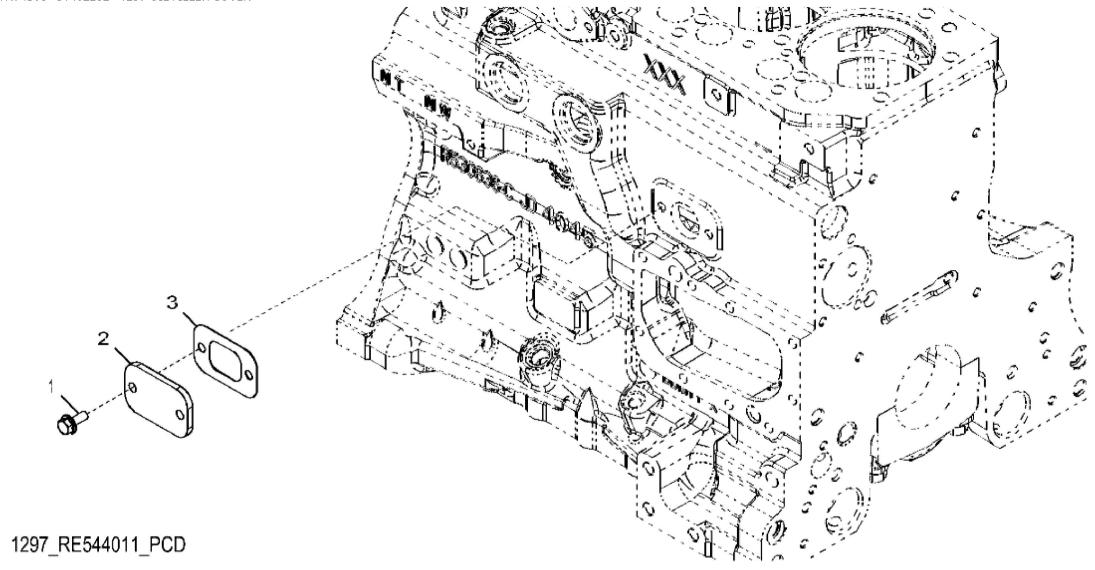

John Deere > Turf And Utility >TRACTOR >6130M - TRACTOR >6130M Tractor (Europe Edition, Engine SN: 4045RXXXXX)(Interim Tier 4) >20 ENGINE 4045HL496-DD22037-ETN65516-ETN65517-ETN74308 >ST402282 - 1297 OIL FILLER COVER

| KEY | PART NO. | PART NAME | QTY | REMARKS                            |  |
|-----|----------|-----------|-----|------------------------------------|--|
| 1   | RE67238  | SCREW     | 2   | (Threads With Pre-Applied Sealant) |  |
| 2   | R116296  | COVER     | 1   |                                    |  |
| 3   | R136495  | GASKET    | 1   |                                    |  |