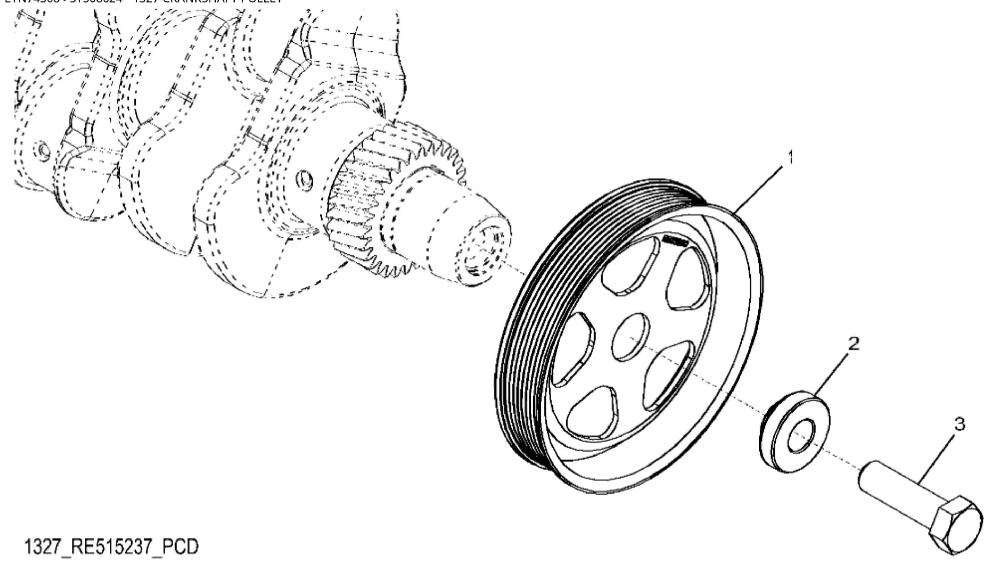

John Deere > Turf And Utility >TRACTOR >6130M - TRACTOR >6130M Tractor (Europe Edition, Engine SN: 4045RXXXXX)(Interim Tier 4) >20 ENGINE 4045HL496-DD22037-ETN65516-ETN65517-ETN74308 >ST308624 - 1327 CRANKSHAFT PULLEY

| KEY | PART NO. | PART NAME | QTY | REMARKS     |  |
|-----|----------|-----------|-----|-------------|--|
| 1   | R503880  | PULLEY    | 1   | OD = 188 mm |  |
| 2   | R515040  | BUSHING   | 1   | OD = 50 mm  |  |
| 3   | R516648  | CAP SCREW | 1   | M20 X 70    |  |