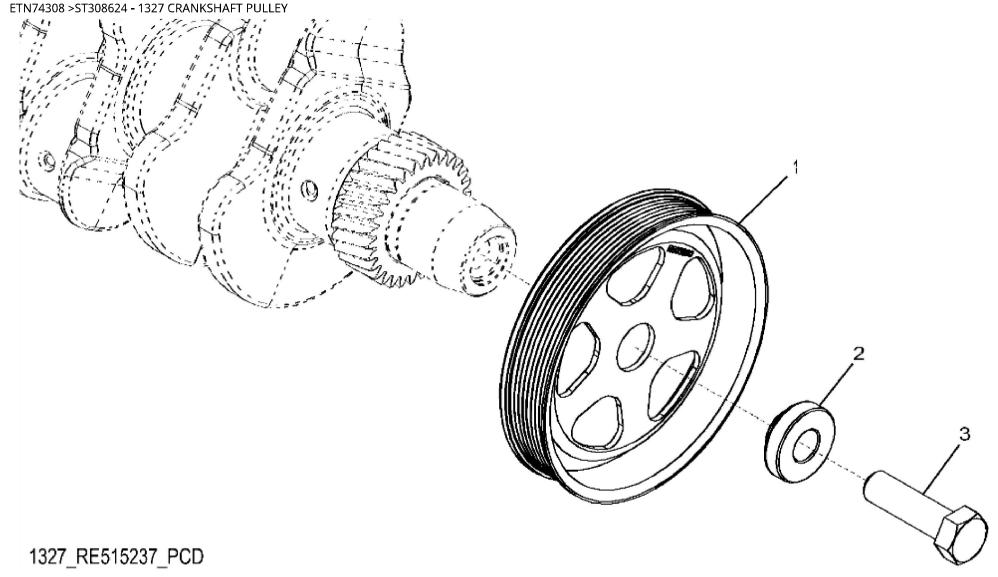

John Deere > Turf And Utility >TRACTOR >6140M - TRACTOR >6140M Tractor (Europe Edition, Engine SN: 4045RXXXXXX)(Interim Tier 4) >20 ENGINE 4045HL496-DD22037-ETN65516-ETN65517-ETN74308 >ST308624 - 1327 CRANKSHAFT PULLEY

| KEY | PART NO. | PART NAME | QTY | REMARKS     |  |
|-----|----------|-----------|-----|-------------|--|
| 1   | R503880  | PULLEY    | 1   | OD = 188 mm |  |
| 2   | R515040  | BUSHING   | 1   | OD = 50 mm  |  |
| 3   | R516648  | CAP SCREW | 1   | M20 X 70    |  |