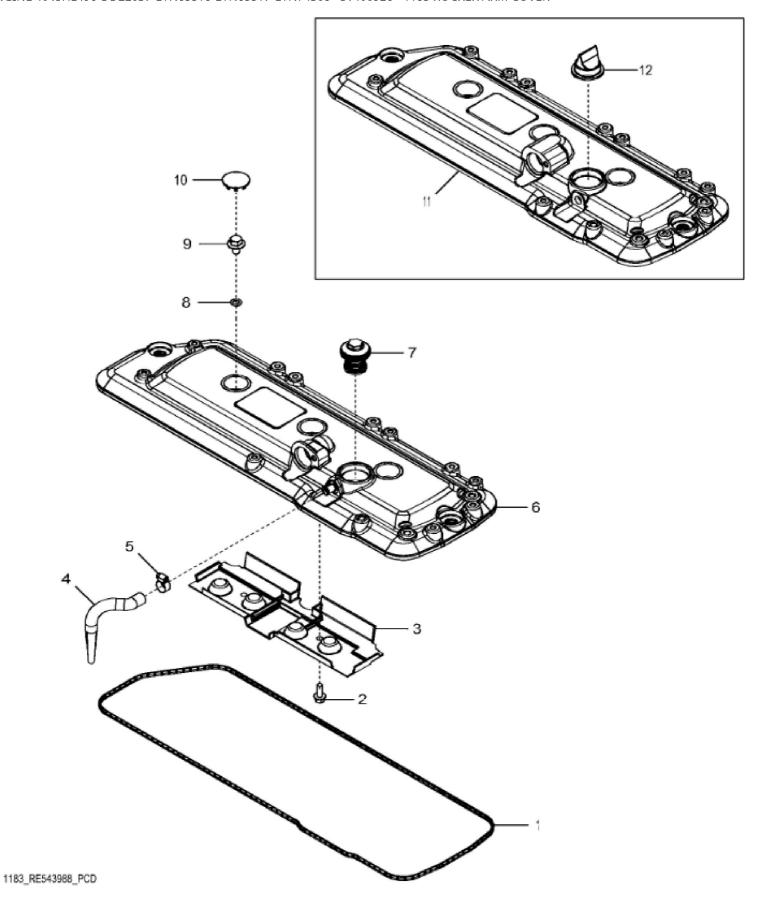

John Deere > Turf And Utility >TRACTOR >6140M - TRACTOR >6140M Tractor (Europe Edition, Engine SN: 4045RXXXXXXX)(Interim Tier 4) >20 ENGINE 4045HL496-DD22037-ETN65516-ETN65517-ETN74308 >ST400926 - 1183 ROCKER ARM COVER

John Deere > Turf And Utility >TRACTOR >6140M - TRACTOR >6140M Tractor (Europe Edition, Engine SN: 4045RXXXXXX)(Interim Tier 4) >20 ENGINE 4045HL496-DD22037-ETN65516-ETN65517-ETN74308 >ST400926 - 1183 ROCKER ARM COVER

| ETTY 1566 - ST 166526 TTOS TO CICEN THAT COVER |          |             |     |                                  |  |  |  |
|------------------------------------------------|----------|-------------|-----|----------------------------------|--|--|--|
| KEY                                            | PART NO. | PART NAME   | QTY | REMARKS                          |  |  |  |
| 1                                              | R524499  | GASKET      | 1   |                                  |  |  |  |
| 2                                              | 19M7775  | SCREW       | 2   | M6 X 16                          |  |  |  |
| 3                                              | R515555  | DEFLECTOR   | 1   |                                  |  |  |  |
| 4                                              | R543296  | HOSE        | 1   |                                  |  |  |  |
| 5                                              | TY22462  | CLAMP       | 1   |                                  |  |  |  |
| 6                                              | RE561710 | VALVE COVER | 1   | MARKED R540192                   |  |  |  |
| 7                                              | RE542918 | VALVE       | 1   | USE WITH RE561710                |  |  |  |
| 8                                              | R123575  | O-RING      | 5   |                                  |  |  |  |
| 9                                              | R521390  | SCREW       | 5   |                                  |  |  |  |
| 10                                             | H23125   | PLUG        | 5   |                                  |  |  |  |
| 11                                             | R529614  | VALVE COVER | 1   | ORDER RE561710                   |  |  |  |
| 12                                             | R532038  | VALVE       | 1   | ORDER RE542918; USE WITH R529614 |  |  |  |
|                                                |          |             |     |                                  |  |  |  |