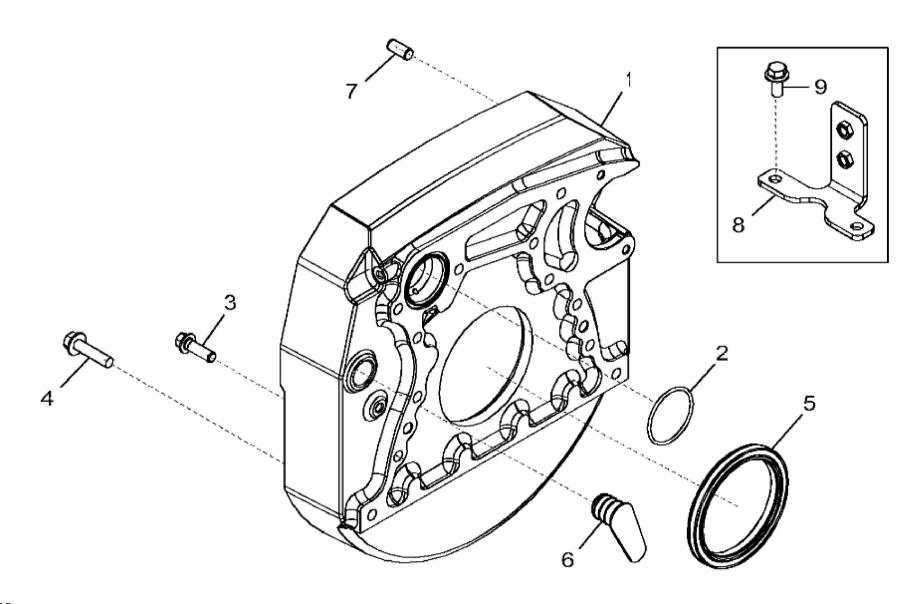

John Deere > Turf And Utility >TRACTOR >6140M - TRACTOR >6140M Tractor (Europe Edition, Engine SN: 4045RXXXXXXX)(Interim Tier 4) >20 ENGINE 4045HL496-DD22037-ETN65516-ETN65517-ETN74308 >ST572869 - 1447 FLYWHEEL HOUSING