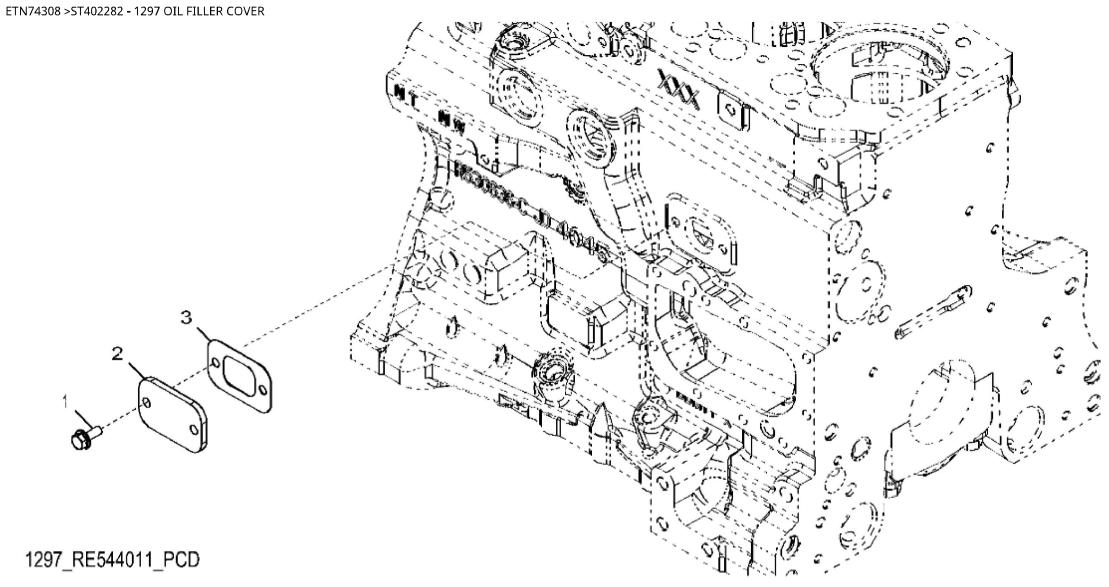

John Deere > Turf And Utility >TRACTOR >6140M - TRACTOR >6140M Tractor (Europe Edition, Engine SN: 4045RXXXXXX)(Interim Tier 4) >20 ENGINE 4045HL496-DD22037-ETN65516-ETN65517-ETN74308 >ST402282 - 1297 OIL FILLER COVER

| KEY | PART NO. | PART NAME | QTY | REMARKS                            |  |
|-----|----------|-----------|-----|------------------------------------|--|
| 1   | RE67238  | SCREW     | 2   | (Threads With Pre-Applied Sealant) |  |
| 2   | R116296  | COVER     | 1   |                                    |  |
| 3   | R136495  | GASKET    | 1   |                                    |  |