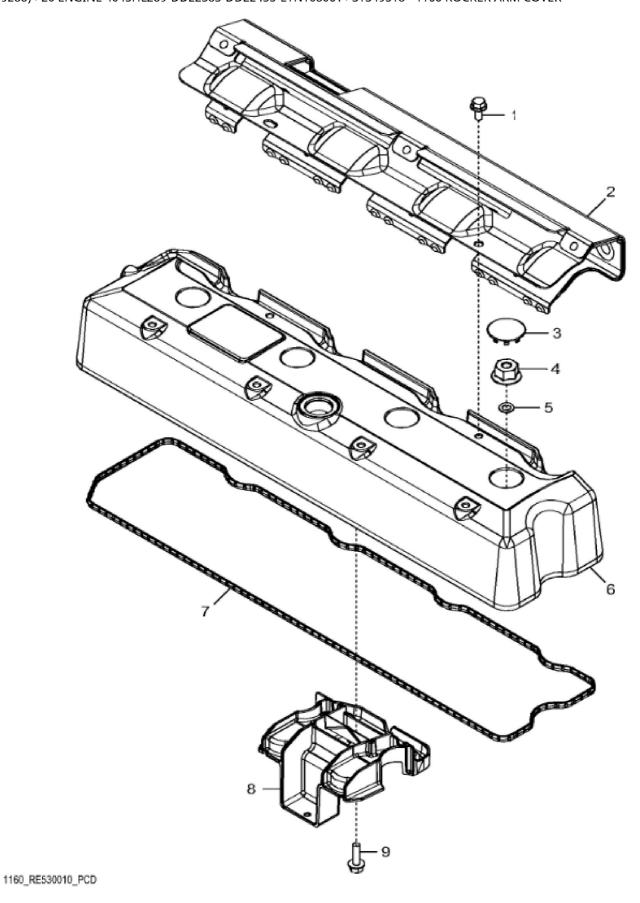

John Deere > Turf And Utility >TRACTOR >6125M - TRACTOR >6125M Tractor (Europe Edition, Engine SN: 4045GXXXXXX)(Tier 2)(S.N. - 859288) >20 ENGINE 4045HL289-DD22383-DD22435-ETN108061 >ST349518 - 1160 ROCKER ARM COVER

John Deere > Turf And Utility >TRACTOR >6125M - TRACTOR >6125M Tractor (Europe Edition, Engine SN: 4045GXXXXXX)(Tier 2)(S.N. -859288) >20 ENGINE 4045HL289-DD22383-DD22435-ETN108061 >ST349518 - 1160 ROCKER ARM COVER

| KEY | PART NO. | PART NAME   | QTY | REMARKS                         |  |
|-----|----------|-------------|-----|---------------------------------|--|
| 1   | RE527858 | SCREW       | 2   |                                 |  |
| 2   | R522409  | HEAT SHIELD | 1   |                                 |  |
| 3   | H23125   | PLUG        | 4   |                                 |  |
| 4   | R123574  | NUT         | 4   |                                 |  |
| 5   | R123575  | O-RING      | 4   |                                 |  |
| 6   | R520896  | VALVE COVER | 1   | (Not Illustrated) ORDER R543879 |  |
| 6   | R543879  | VALVE COVER | 1   | MARKED R543880                  |  |
| 7   | R524468  | GASKET      | 1   |                                 |  |
| 8   | RE528742 | DEFLECTOR   | 1   |                                 |  |
| 9   | 19M7862  | SCREW       | 1   | M6 X 20                         |  |
|     |          |             |     |                                 |  |