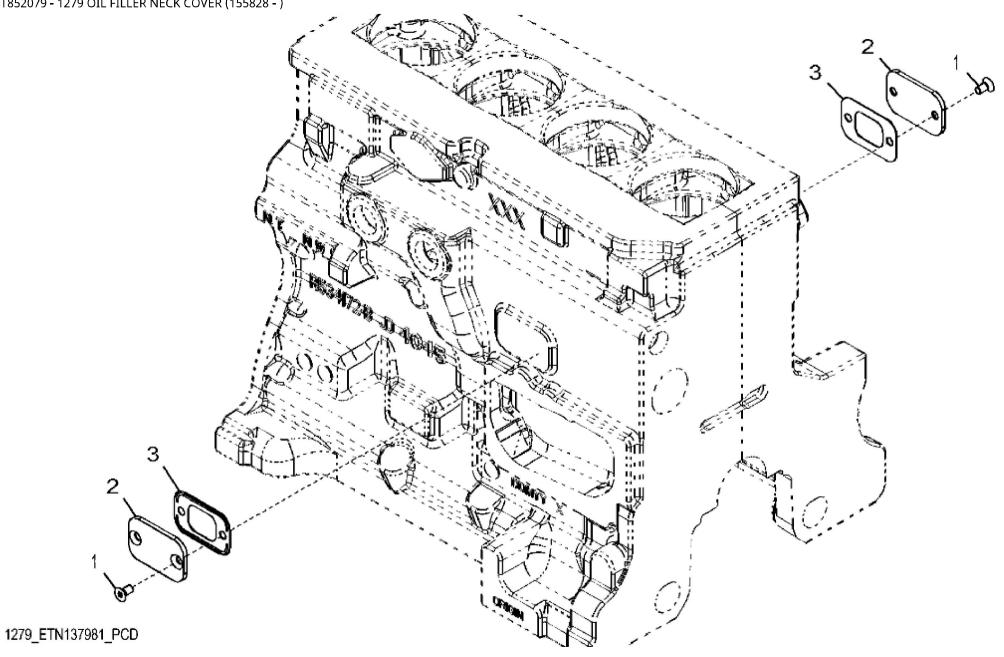

John Deere > Turf And Utility >TRACTOR >6125M - TRACTOR >6125M Tractor (Europe Edition, Engine SN: 4045GXXXXXX)(Tier 2)(S.N. -859288) >20 ENGINE 4045HL289-DD22383-DD22435-ETN108061 >ST852079 - 1279 OIL FILLER NECK COVER (155828 - )

| KEY | PART NO. | PART NAME | QTY | REMARKS |  |
|-----|----------|-----------|-----|---------|--|
| 1   | RE70306  | SCREW     | 4   |         |  |
| 2   | R135262  | COVER     | 2   |         |  |
| 3   | R136495  | GASKET    | 2   |         |  |