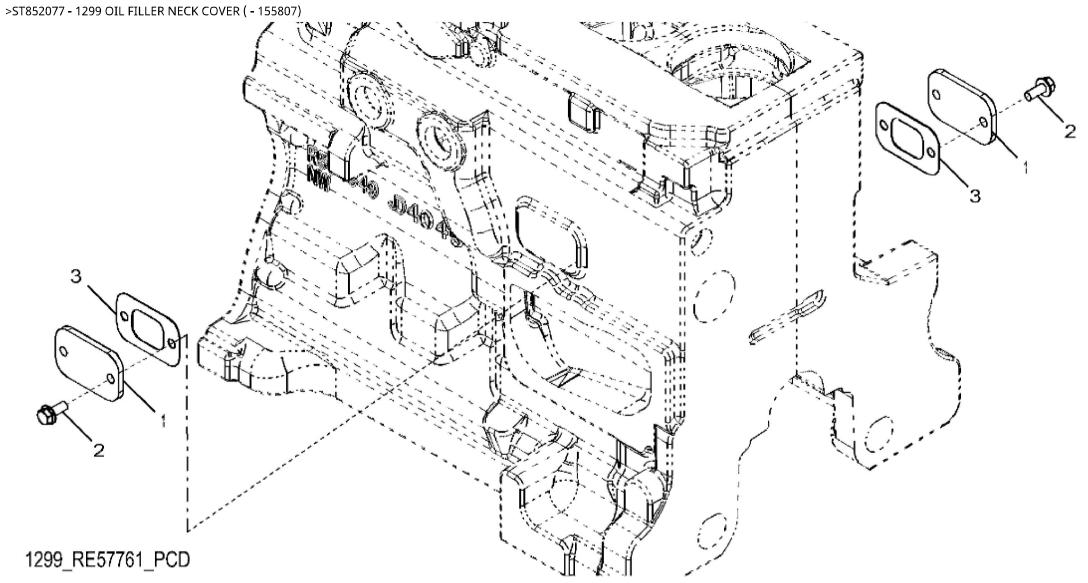

John Deere > Turf And Utility >TRACTOR >6125M - TRACTOR >6125M Tractor (Europe Edition, Engine SN: 4045GXXXXXX)(Tier 2)(S.N. -859288) >20 ENGINE 4045HL289-DD22383-DD22435-ETN108061 >ST852077 - 1299 OIL FILLER NECK COVER ( - 155807)

| KEY | PART NO. | PART NAME | QTY | REMARKS                                    |  |
|-----|----------|-----------|-----|--------------------------------------------|--|
| 1   | R116296  | COVER     | 2   |                                            |  |
| 2   | RE67238  | SCREW     | 4   | (Threads With Pre-Applied Sealant) M8 X 20 |  |
| 3   | R136495  | GASKET    | 2   |                                            |  |