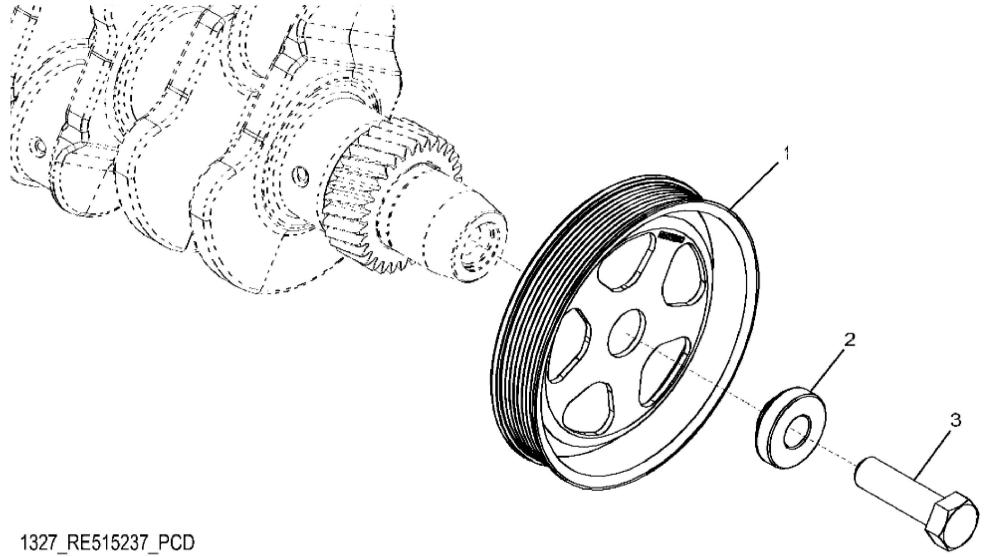

John Deere > Turf And Utility >TRACTOR >6135R - TRACTOR >6135R Tractor (Europe Edition, Engine SN: 4045UXXXXX)(Final Tier 4) >E1 ENGINE 4045HL501-DD22310-ETN124754-ETN131687 >E100 ENGINE 4045HL501-DD22310-ETN124754-ETN131687 4045HL501 >ST308624 - 1327 CRANKSHAFT PULLEY

John Deere > Turf And Utility >TRACTOR >6135R - TRACTOR >6135R Tractor (Europe Edition, Engine SN: 4045UXXXXX)(Final Tier 4) >E1 ENGINE 4045HL501-DD22310-ETN124754-ETN131687 +1327 CRANKSHAFT PULLEY

| KEY | PART NO. | PART NAME | QTY | REMARKS     |  |
|-----|----------|-----------|-----|-------------|--|
| 1   | R503880  | PULLEY    | 1   | OD = 188 mm |  |
| 2   | R515040  | BUSHING   | 1   | OD = 50 mm  |  |
| 3   | R516648  | CAP SCREW | 1   | M20 X 70    |  |