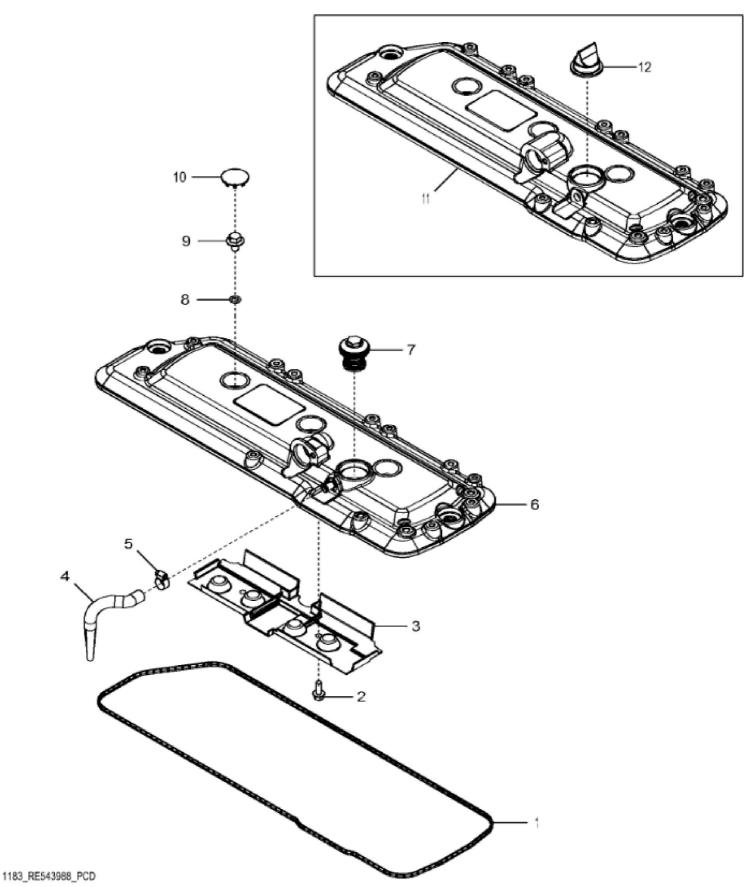

John Deere > Turf And Utility >TRACTOR >6135R - TRACTOR >6135R Tractor (Europe Edition, Engine SN: 4045UXXXXXX)(Final Tier 4) >E1 ENGINE 4045HL501-DD22310-ETN124754-ETN131687 >E100 ENGINE 4045HL501-DD22310-ETN124754-ETN131687 4045HL501 >ST400926 -1183 ROCKER ARM COVER

John Deere > Turf And Utility >TRACTOR >6135R - TRACTOR >6135R Tractor (Europe Edition, Engine SN: 4045UXXXXXX)(Final Tier 4) >E1 ENGINE 4045HL501-DD22310-ETN124754-ETN131687 >E100 ENGINE 4045HL501-DD22310-ETN124754-ETN131687 4045HL501 >ST400926 - 1183 ROCKER ARM COVER

| PART NO. | PART NAME                                                                                                                         | QTY                                                                                                                                            | REMARKS                                                                                                                                                                                                                                          |                                                                                                                                                                                                                                                                              |
|----------|-----------------------------------------------------------------------------------------------------------------------------------|------------------------------------------------------------------------------------------------------------------------------------------------|--------------------------------------------------------------------------------------------------------------------------------------------------------------------------------------------------------------------------------------------------|------------------------------------------------------------------------------------------------------------------------------------------------------------------------------------------------------------------------------------------------------------------------------|
| R524499  | GASKET                                                                                                                            | 1                                                                                                                                              |                                                                                                                                                                                                                                                  |                                                                                                                                                                                                                                                                              |
| 19M7775  | SCREW                                                                                                                             | 2                                                                                                                                              | M6 X 16                                                                                                                                                                                                                                          |                                                                                                                                                                                                                                                                              |
| R515555  | DEFLECTOR                                                                                                                         | 1                                                                                                                                              |                                                                                                                                                                                                                                                  |                                                                                                                                                                                                                                                                              |
| R543296  | HOSE                                                                                                                              | 1                                                                                                                                              |                                                                                                                                                                                                                                                  |                                                                                                                                                                                                                                                                              |
| TY22462  | CLAMP                                                                                                                             | 1                                                                                                                                              |                                                                                                                                                                                                                                                  |                                                                                                                                                                                                                                                                              |
| RE561710 | VALVE COVER                                                                                                                       | 1                                                                                                                                              | MARKED R540192                                                                                                                                                                                                                                   |                                                                                                                                                                                                                                                                              |
| RE542918 | VALVE                                                                                                                             | 1                                                                                                                                              | USE WITH RE561710                                                                                                                                                                                                                                |                                                                                                                                                                                                                                                                              |
| R123575  | O-RING                                                                                                                            | 5                                                                                                                                              |                                                                                                                                                                                                                                                  |                                                                                                                                                                                                                                                                              |
| R521390  | SCREW                                                                                                                             | 5                                                                                                                                              |                                                                                                                                                                                                                                                  |                                                                                                                                                                                                                                                                              |
| H23125   | PLUG                                                                                                                              | 5                                                                                                                                              |                                                                                                                                                                                                                                                  |                                                                                                                                                                                                                                                                              |
| R529614  | VALVE COVER                                                                                                                       | 1                                                                                                                                              | ORDER RE561710                                                                                                                                                                                                                                   |                                                                                                                                                                                                                                                                              |
| R532038  | VALVE                                                                                                                             | 1                                                                                                                                              | ORDER RE542918; USE WITH R529614                                                                                                                                                                                                                 |                                                                                                                                                                                                                                                                              |
|          | PART NO.   R524499   19M7775   R515555   R543296   TY22462   RE561710   RE542918   R123575   R521390   H23125   R529614   R532038 | R524499GASKET19M7775SCREWR51555DEFLECTORR543296HOSETY22462CLAMPR561710VALVE COVERR542918O-RINGR123575SCREWH23125PLUGH23125MUGR52614VALVE COVER | R524499   GASKET   1     19M775   SCREW   2     R51555   DEFLECTOR   1     R543296   HOSE   1     TY22462   CLAMP   1     R561710   VALVE COVER   1     R524398   O-RING   1     R521390   SCREW   5     H23125   PLUG   5     H23125   PLUG   5 | R524499GASKETI19M775SCREW2M6 X16r51555DEFLECTOR1IR543296HOSE1ITY22462CLAMP1IR561710VALVE COVER1MARKED R540192R542918VALVE1USE WITH RE561710R52375O-RING5IR521300SCREW5IH23125PLUG COVER5IR529614VALVE COVER1MCR529614VALVE COVER5IR529614VALVE COVER1MCR529614VALVE COVER1MC |