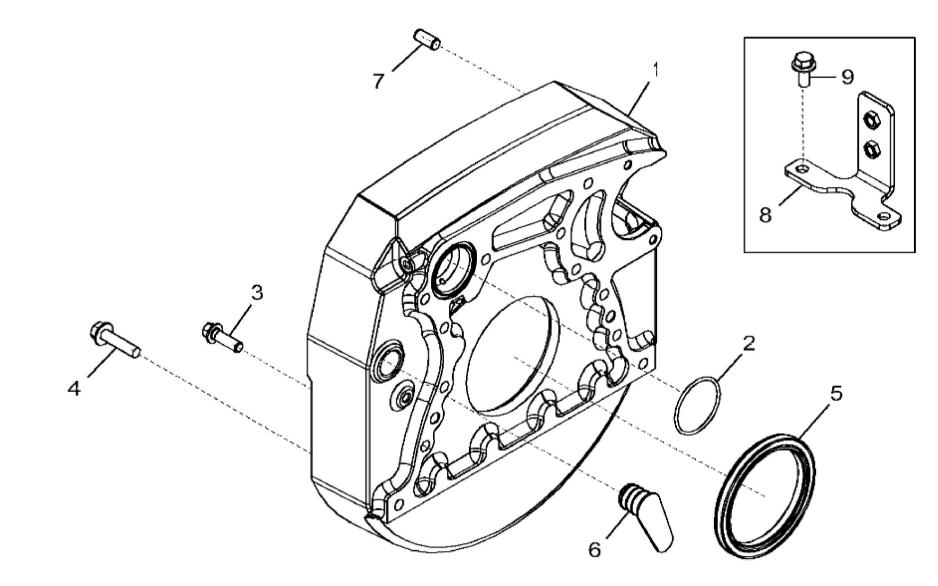

John Deere > Turf And Utility >TRACTOR >6135R - TRACTOR >6135R Tractor (Europe Edition, Engine SN: 4045UXXXXX)(Final Tier 4) >E1 ENGINE 4045HL501-DD22310-ETN124754-ETN131687 >E100 ENGINE 4045HL501-DD22310-ETN124754-ETN131687 4045HL501 >ST572869 - 1447 FLYWHEEL HOUSING

1447\_RE544261\_PCD

Thank you so much for reading. Please click the "Buy Now!" button below to download the complete manual.

After you pay.

You can download the most perfect and complete manual in the world immediately.