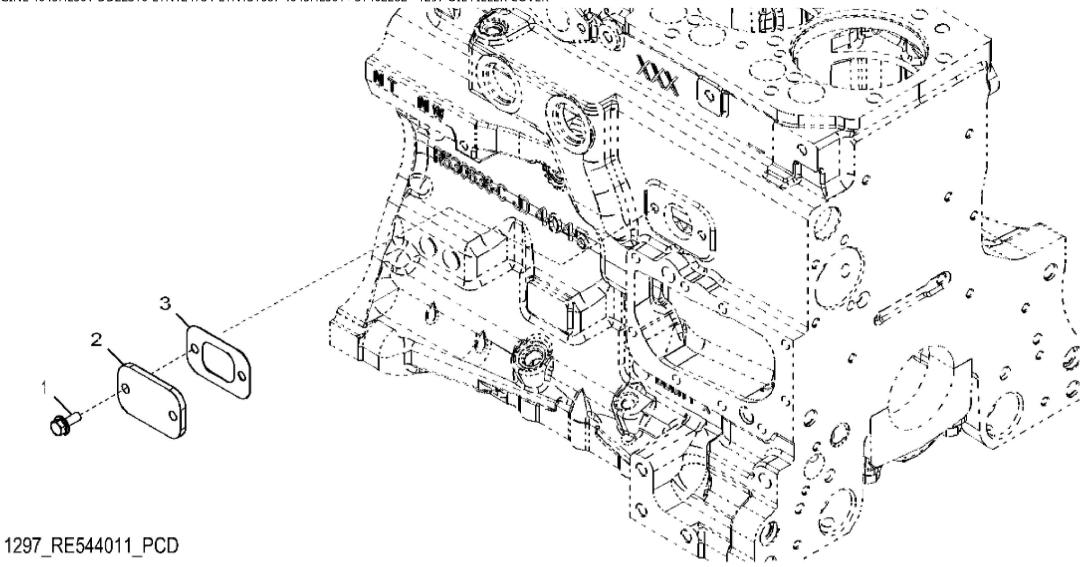

John Deere > Turf And Utility >TRACTOR >6135R - TRACTOR >6135R Tractor (Europe Edition, Engine SN: 4045UXXXXX)(Final Tier 4) >E1 ENGINE 4045HL501-DD22310-ETN124754-ETN131687 >E100 ENGINE 4045HL501-DD22310-ETN124754-ETN131687 4045HL501 >ST402282 - 1297 OIL FILLER COVER

John Deere > Turf And Utility >TRACTOR >6135R - TRACTOR >6135R Tractor (Europe Edition, Engine SN: 4045UXXXXXX)(Final Tier 4) >E1 ENGINE 4045HL501-DD22310-ETN124754-ETN131687 +2100 ENGINE 4045HL501-DD22310-ETN124754-ETN131687 +2100 + 2100 + 2100 + 2100 + 2100 + 2100 + 2100 + 2100 + 2100 + 2100 + 2100 + 2100 + 2100 + 2100 + 2100 + 2100 + 2100 + 2100 + 2100 + 2100 + 2100 + 2100 + 2100 + 2100 + 2100 + 2100 + 2100 + 2100 + 2100 + 2100 + 2100 + 2100 + 2100 + 2100 + 2100 + 2100 + 2100 + 2100 + 2100 + 2100 + 21000 + 2100 + 2100 + 2100 + 2100 + 2100 + 2100 + 2100 + 2100 + 2100 + 2100 + 2100 + 2100 + 2100 + 2100 + 2100 + 2100 + 2100 + 2100 + 2100 + 2100 + 2100 + 2100 + 2100 + 2100 + 2100 + 2100 + 2100 + 2100 + 2100 + 2100 + 2100 + 2100 + 2100 + 2100 + 2100 + 2100 + 2100 + 2100 + 2100 + 2100 + 2100 + 2100 + 2100 + 2100 + 2100 + 2100 + 2100 + 2100 + 2100 + 2100 + 2100 + 2100 + 2100 + 2100 + 2100 + 2100 + 2100 + 2100 + 2100 + 2100 + 2100 + 2100 + 2100 + 2100 + 2100 + 2100 + 2100 + 2100 + 2100 + 2100 + 2100 + 2100 + 21000 + 2100 + 2100 + 2100 + 2100 + 2100 + 2100 + 2100 + 2100 + 2100 + 2100 + 2100 + 2100 + 2100 + 2100 + 2100 + 2100 + 2100 + 2100 + 2100 + 2100 + 2100 + 2100 + 2100 + 2100 + 2100 + 2100 + 2100 + 2100 + 2100 + 2100 + 2100 + 2100 + 2100 + 2100 + 2100 + 2100 + 2100 + 2100 + 2100 + 2100 + 2100 + 2100 + 2100 + 2100 + 2100 + 2100 + 2100 + 2100 + 2100 + 2100 + 2100 + 2100 + 2100 + 2100 + 2100 + 2100 + 2100 + 2100 + 2100 + 2100 + 2100 + 2100 + 2100 + 2100 + 2100 + 2100 + 2100 + 2100 + 2100 + 2100 + 2100 + 2100 + 2100 + 2100 + 2100 + 2100 + 2100 + 2100 + 2100 + 2100 + 2100 + 2100 + 2100 + 2100 + 2100 + 2100 + 2100 + 2100 + 2100 + 2100 + 2100 + 2100 + 2100 + 2100 + 2100 + 2100 + 2100 + 2100 + 2100 + 2100 + 2100 + 2100 + 2100 + 2100 + 2100 + 2100 + 2100 + 2100 + 2100 + 2100 + 2100 + 2100 + 2100 + 2100 + 2100 + 2100 + 2100 + 2100 + 2100 + 2100 + 2100 + 2100 + 2100 + 2100 + 2100 + 2100 + 2100 + 2100 + 2100 + 2100 + 2100 + 2100 + 2100 + 2100 + 2100 + 2100 + 2100 + 2100 + 2100 + 2100 + 2100 + 2100 + 2100 + 2100 + 2100 + 2100

| KEY | PART NO. | PART NAME | QTY | REMARKS                            |  |
|-----|----------|-----------|-----|------------------------------------|--|
| 1   | RE67238  | SCREW     | 2   | (Threads With Pre-Applied Sealant) |  |
| 2   | R116296  | COVER     | 1   |                                    |  |
| 3   | R136495  | GASKET    | 1   |                                    |  |