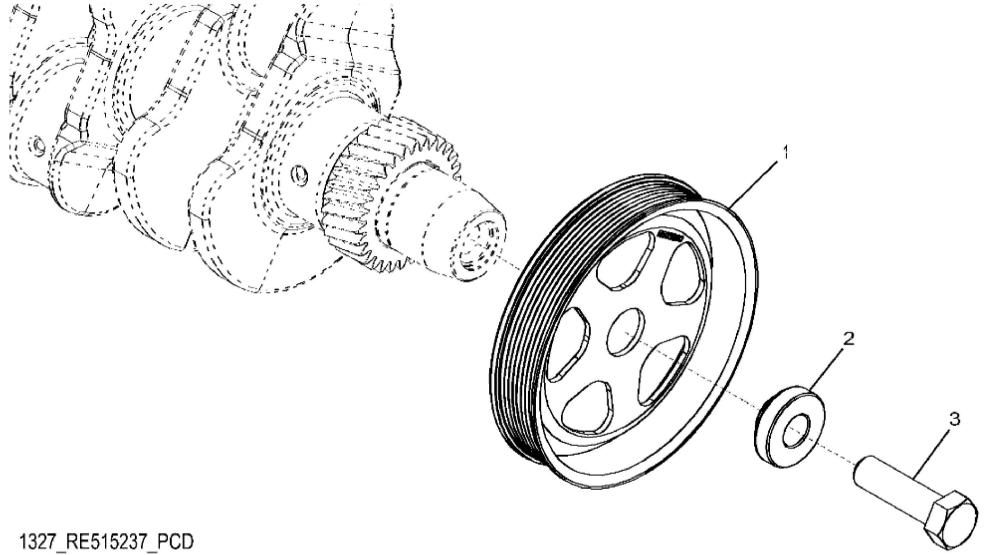

John Deere > Turf And Utility >TRACTOR >6120R - TRACTOR >6120R Tractor (North America Edition, Engine SN: 4045UXXXXXX)(Final Tier 4) >E1 ENGINE 4045HL500-DD22292-ETN122284-ETN122286-ETN131686 4045HL500 >ST308624 - 1327 CRANKSHAFT PULLEY

John Deere > Turf And Utility >TRACTOR >6120R - TRACTOR >6120R Tractor (North America Edition, Engine SN: 4045UXXXXXX)(Final Tier 4) >E1 ENGINE 4045HL500-DD22292-ETN122284-ETN122286-ETN131686 >E100 ENGINE 4045HL500-DD22292-ETN122286-ETN131686 4045HL500 >ST308624 - 1327 CRANKSHAFT PULLEY

| KEY | PART NO. | PART NAME | QTY | REMARKS     |  |
|-----|----------|-----------|-----|-------------|--|
| 1   | R503880  | PULLEY    | 1   | OD = 188 mm |  |
| 2   | R515040  | BUSHING   | 1   | OD = 50 mm  |  |
| 3   | R516648  | CAP SCREW | 1   | M20 X 70    |  |