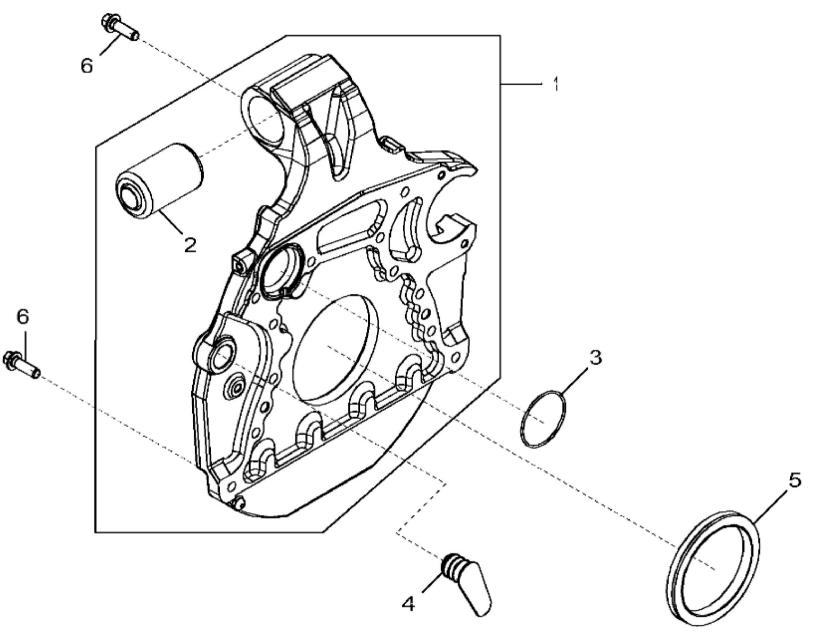

John Deere > Turf And Utility >TRACTOR >6120R - TRACTOR >6120R Tractor (North America Edition, Engine SN: 4045UXXXXXX)(Final Tier 4) >E1 ENGINE 4045HL500-DD22292-ETN122284-ETN122286-ETN131686 4045HL500 >ST572875 - 1448 FLYWHEEL HOUSING