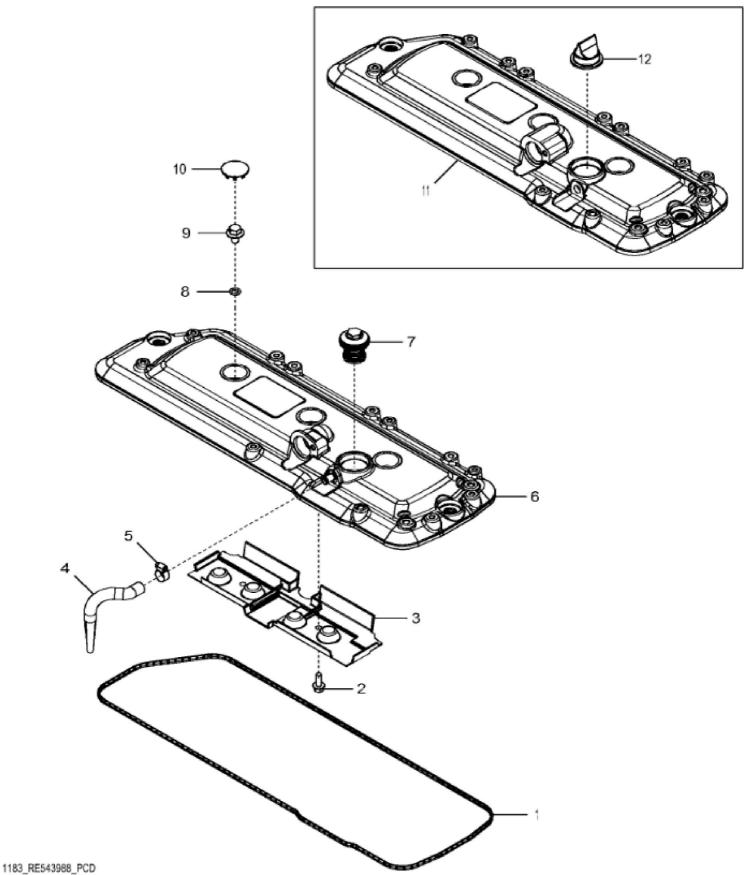

John Deere > Turf And Utility >TRACTOR >6120R - TRACTOR >6120R Tractor (North America Edition, Engine SN: 4045UXXXXXX)(Final Tier 4) >E1 ENGINE 4045HL500-DD22292-ETN122284-ETN122286-ETN131686 >E100 ENGINE 4045HL500-DD22292-ETN122284-ETN122286-ETN131686 4045HL500 >ST400926 - 1183 ROCKER ARM COVER

John Deere > Turf And Utility >TRACTOR >6120R - TRACTOR >6120R Tractor (North America Edition, Engine SN: 4045UXXXXXX)(Final Tier 4) >E1 ENGINE 4045HL500-DD22292-ETN122284-ETN122286-ETN131686 >E100 ENGINE 4045HL500-DD22292-ETN122286-ETN131686 4045HL500 >ST400926 - 1183 ROCKER ARM COVER

| PART NO. | PART NAME                                                                                                               | QTY                                                                                                                                                                | REMARKS                                                                                                                                                                            |                                                                                                                                                                                                                                                                                                                                                                          |  |  |
|----------|-------------------------------------------------------------------------------------------------------------------------|--------------------------------------------------------------------------------------------------------------------------------------------------------------------|------------------------------------------------------------------------------------------------------------------------------------------------------------------------------------|--------------------------------------------------------------------------------------------------------------------------------------------------------------------------------------------------------------------------------------------------------------------------------------------------------------------------------------------------------------------------|--|--|
| R524499  | GASKET                                                                                                                  | 1                                                                                                                                                                  |                                                                                                                                                                                    |                                                                                                                                                                                                                                                                                                                                                                          |  |  |
| 19M7775  | SCREW                                                                                                                   | 2                                                                                                                                                                  | M6 X 16                                                                                                                                                                            |                                                                                                                                                                                                                                                                                                                                                                          |  |  |
| R515555  | DEFLECTOR                                                                                                               | 1                                                                                                                                                                  |                                                                                                                                                                                    |                                                                                                                                                                                                                                                                                                                                                                          |  |  |
| R543296  | HOSE                                                                                                                    | 1                                                                                                                                                                  |                                                                                                                                                                                    |                                                                                                                                                                                                                                                                                                                                                                          |  |  |
| TY22462  | CLAMP                                                                                                                   | 1                                                                                                                                                                  |                                                                                                                                                                                    |                                                                                                                                                                                                                                                                                                                                                                          |  |  |
| RE561710 | VALVE COVER                                                                                                             | 1                                                                                                                                                                  | MARKED R540192                                                                                                                                                                     |                                                                                                                                                                                                                                                                                                                                                                          |  |  |
| RE542918 | VALVE                                                                                                                   | 1                                                                                                                                                                  | USE WITH RE561710                                                                                                                                                                  |                                                                                                                                                                                                                                                                                                                                                                          |  |  |
| R123575  | O-RING                                                                                                                  | 5                                                                                                                                                                  |                                                                                                                                                                                    |                                                                                                                                                                                                                                                                                                                                                                          |  |  |
| R521390  | SCREW                                                                                                                   | 5                                                                                                                                                                  |                                                                                                                                                                                    |                                                                                                                                                                                                                                                                                                                                                                          |  |  |
| H23125   | PLUG                                                                                                                    | 5                                                                                                                                                                  |                                                                                                                                                                                    |                                                                                                                                                                                                                                                                                                                                                                          |  |  |
| R529614  | VALVE COVER                                                                                                             | 1                                                                                                                                                                  | ORDER RE561710                                                                                                                                                                     |                                                                                                                                                                                                                                                                                                                                                                          |  |  |
| R532038  | VALVE                                                                                                                   | 1                                                                                                                                                                  | ORDER RE542918; USE WITH R529614                                                                                                                                                   |                                                                                                                                                                                                                                                                                                                                                                          |  |  |
|          | PART NO.   R524499   19M7775   R515555   R543296   TY22462   RE561710   RE542918   R123575   R521390   H23125   R529614 | PART NO.PART NAMER524499GASKET19M775SCREWR51555DEFLECTORR543296HOSETY22462CLAMPR561710VALVE COVERR542918VALVER123575O-RINGR521390SCREWH23125PLUGR529614VALVE COVER | PART NO.PART NAMEQTYR524499GASKET119M775SCREW2R51555DEFLECTOR1R543296HOSE1TY22462CLAMP1RE561710VALVE COVER1RE542918VALVE1R123575O-RING5R521390SCREW5H23125PLUG5R529614VALVE COVER1 | PART NO.PART NAMEQTYREMARKSR524499GASKET119M775SCREW2M6 X 16R515555DEFLECTOR1R543296HOSE1TY22462CLAMP1R561710VALVE COVER1MARKED R540192R542918VALVESCREW5R521390SCREWSCREW5R521390PLIGSR529614VALVE COVER1SCREWR529614VALVE COVER5R529614VALVE COVER5R529614VALVE COVER1SCREWR529614VALVE COVER5R529614VALVE COVER1SCREWR529614VALVE COVER1SCREWR529614VALVE COVER1SCREW |  |  |