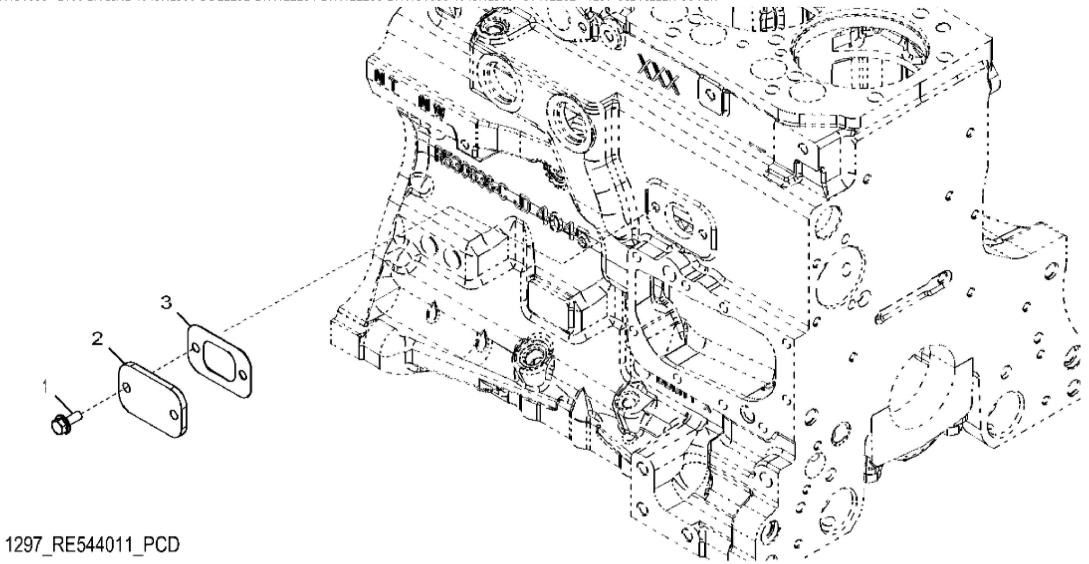

John Deere > Turf And Utility >TRACTOR >6120R - TRACTOR >6120R Tractor (North America Edition, Engine SN: 4045UXXXXXX)(Final Tier 4) >E1 ENGINE 4045HL500-DD22292-ETN122284-ETN122286-ETN131686 >E100 ENGINE 4045HL500-DD22292-ETN122286-ETN131686 4045HL500 >ST402282 - 1297 OIL FILLER COVER

| KEY | PART NO. | PART NAME | QTY | REMARKS                            |  |
|-----|----------|-----------|-----|------------------------------------|--|
| 1   | RE67238  | SCREW     | 2   | (Threads With Pre-Applied Sealant) |  |
| 2   | R116296  | COVER     | 1   |                                    |  |
| 3   | R136495  | GASKET    | 1   |                                    |  |