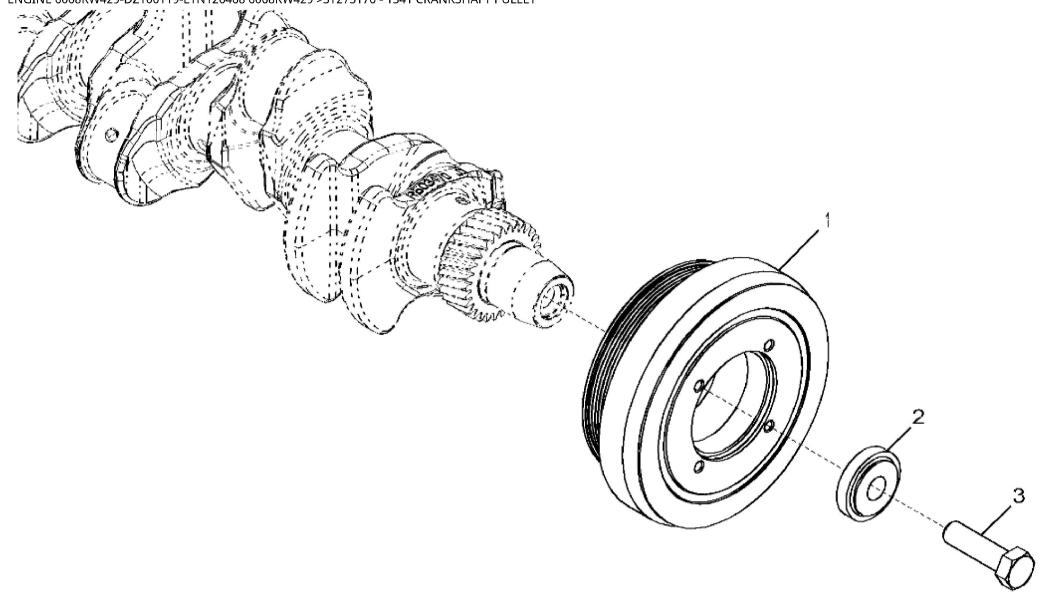

John Deere > Turf And Utility >TRACTOR >6145R - TRACTOR >6145R Tractor (North America Edition, Engine SN: 6068UXXXXXXX)(Final Tier 4) >E1 ENGINE 6068RW429-DZ100119-ETN126468 6068RW429 >ST275176 - 1341 CRANKSHAFT PULLEY

1341\_RE537577\_PCD

John Deere > Turf And Utility >TRACTOR >6145R - TRACTOR >6145R Tractor (North America Edition, Engine SN: 6068UXXXXXX)(Final Tier 4) >E1 ENGINE 6068RW429-DZ100119-ETN126468 >E100 ENGINE 6068RW429-DZ100119-ETN126468 6068RW429 >ST275176 - 1341 CRANKSHAFT PULLEY

| KEY | PART NO. | PART NAME            | QTY | REMARKS                       |  |
|-----|----------|----------------------|-----|-------------------------------|--|
| 1   | DZ103168 | PULLEY WITH DAMPENER | 1   | OD = 188 mm, SUB FOR RE537578 |  |
| 2   | R517237  | BUSHING              | 1   |                               |  |
| 3   | R516648  | CAP SCREW            | 1   | (One Time Usage)              |  |