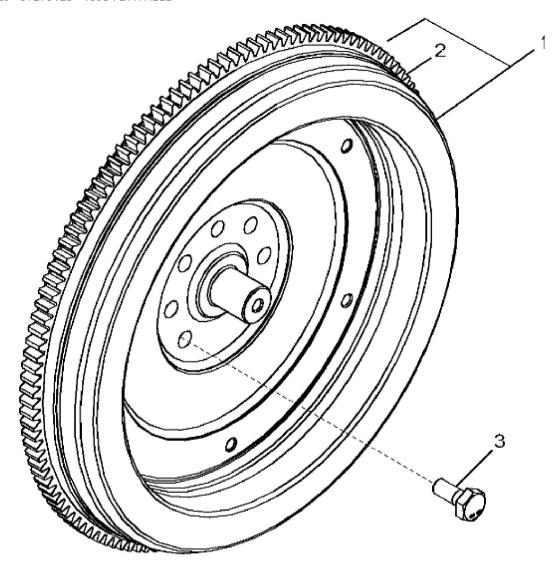

John Deere > Turf And Utility >TRACTOR >6145R - TRACTOR >6145R Tractor (North America Edition, Engine SN: 6068UXXXXXXX)(Final Tier 4) >E1 ENGINE 6068RW429-DZ100119-ETN126468 6068RW429 >ST275123 - 1593 FLYWHEEL

1593\_RE526325\_PCD

Thank you so much for reading. Please click the "Buy Now!" button below to download the complete manual.

After you pay.

You can download the most perfect and complete manual in the world immediately.