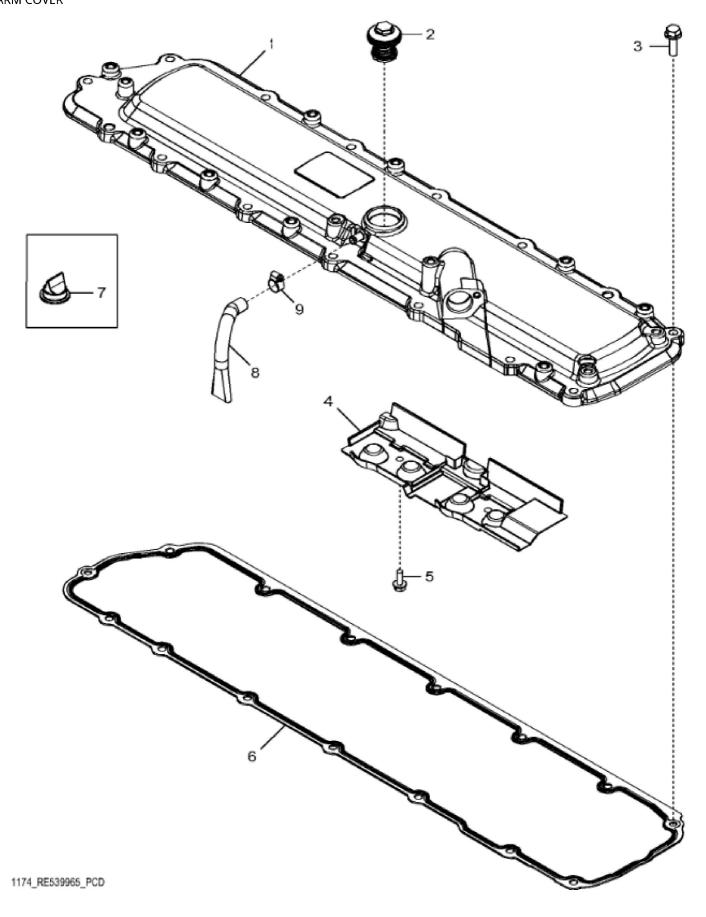

John Deere > Turf And Utility >TRACTOR >6145R - TRACTOR >6145R Tractor (North America Edition, Engine SN: 6068UXXXXXX)(Final Tier 4) >E1 ENGINE 6068RW429-DZ100119-ETN126468 >E100 ENGINE 6068RW429-DZ100119-ETN126468 6068RW429 >ST164694 - 1174 ROCKER ARM COVER

John Deere > Turf And Utility > TRACTOR > 6145R - TRACTOR > 6145R Tractor (North America Edition, Engine SN: 6068UXXXXXXX)(Final Tier 4) > E1 ENGINE 6068RW429-DZ100119-ETN126468 > E100 ENGINE 6068RW429-DZ100119-ETN126468 6068RW429 > ST164694 - 1174 ROCKER ARM COVER

| PART NO. | PART NAME   | QTY                                                                                                                                                                                               | REMARKS                                                                                                                                                                                                                    |  |  |  |  |
|----------|-------------|---------------------------------------------------------------------------------------------------------------------------------------------------------------------------------------------------|----------------------------------------------------------------------------------------------------------------------------------------------------------------------------------------------------------------------------|--|--|--|--|
| RE555026 | VALVE COVER | 1                                                                                                                                                                                                 | MARKED R537224; ALSO ORDER TY22462, R536108 AND R534105; SUB FOR R529152                                                                                                                                                   |  |  |  |  |
| RE542918 | VALVE       | 1                                                                                                                                                                                                 |                                                                                                                                                                                                                            |  |  |  |  |
| 19M7867  | SCREW       | 15                                                                                                                                                                                                | M8 X 25                                                                                                                                                                                                                    |  |  |  |  |
| R534105  | DEFLECTOR   | 1                                                                                                                                                                                                 | USE WITH RE555026                                                                                                                                                                                                          |  |  |  |  |
| R528408  | DEFLECTOR   | 1                                                                                                                                                                                                 | USE WITH R529152                                                                                                                                                                                                           |  |  |  |  |
| 19M7775  | SCREW       | 2                                                                                                                                                                                                 | M6 X 16                                                                                                                                                                                                                    |  |  |  |  |
| R528743  | GASKET      | 1                                                                                                                                                                                                 |                                                                                                                                                                                                                            |  |  |  |  |
| R532038  | VALVE       | 1                                                                                                                                                                                                 | USE WITH R529152                                                                                                                                                                                                           |  |  |  |  |
| R536108  | HOSE        | 1                                                                                                                                                                                                 | ORDER DZ10571                                                                                                                                                                                                              |  |  |  |  |
| DZ10571  | HOSE        | 1                                                                                                                                                                                                 |                                                                                                                                                                                                                            |  |  |  |  |
| TY22462  | CLAMP       | 1                                                                                                                                                                                                 |                                                                                                                                                                                                                            |  |  |  |  |
|          |             | PART NO. PART NAME   RE555026 VALVE COVER   RE542918 VALVE   19M7867 SCREW   R534105 DEFLECTOR   R528408 DEFLECTOR   19M7775 SCREW   R528743 GASKET   R532038 VALVE   R536108 HOSE   DZ10571 HOSE | PART NO. PART NAME QTY   RE555026 VALVE COVER 1   RE542918 VALVE 1   19M7867 SCREW 15   R534105 DEFLECTOR 1   R528408 DEFLECTOR 1   19M7775 SCREW 2   R528743 GASKET 1   R532038 VALVE 1   R536108 HOSE 1   DZ10571 HOSE 1 |  |  |  |  |