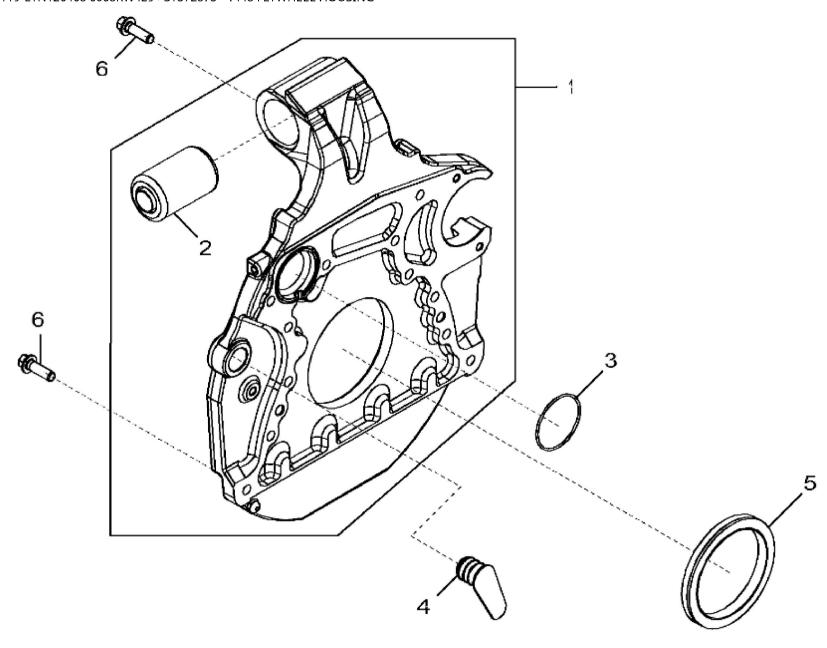

John Deere > Turf And Utility >TRACTOR >6145R - TRACTOR >6145R Tractor (North America Edition, Engine SN: 6068UXXXXXXX)(Final Tier 4) >E1 ENGINE 6068RW429-DZ100119-ETN126468 6068RW429 >ST572875 - 1448 FLYWHEEL HOUSING

1448\_RE544975\_PCD

John Deere > Turf And Utility > TRACTOR > 6145R - TRACTOR > 6145R Tractor (North America Edition, Engine SN: 6068UXXXXXXX)(Final Tier 4) > E1 ENGINE 6068RW429-DZ100119-ETN126468 > E100 ENGINE 6068RW429-DZ100119-ETN126468 6068RW429 > ST572875 - 1448 FLYWHEEL HOUSING

| KEY | PART NO. | PART NAME | QTY | REMARKS                                      |  |
|-----|----------|-----------|-----|----------------------------------------------|--|
| 1   | RE565739 | HOUSING   | 1   | MARKED R543631; SUB FOR RE556605 OR RE544942 |  |
| 2   |          | ISOLATOR  | 1   | ORDER RE565739                               |  |
| 3   | R61467   | O-RING    | 1   |                                              |  |
| 4   | R520982  | PLUG      | 1   |                                              |  |
| 5   | RE524227 | SEAL      | 1   | SUB FOR APPL RE537070                        |  |
| 6   | R135918  | BOLT      | 12  |                                              |  |