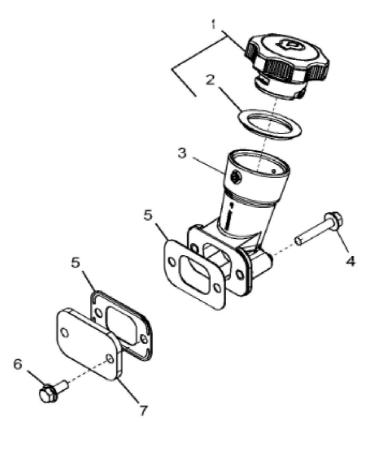

John Deere > Turf And Utility >TRACTOR >5715 - TRACTOR >5615 and 5715 Tractors (Turkish Edition) >114 ENGINE 4045DP058-RE530901 >ST308623 - 1202 OIL FILLER NECK

1202\_RE59356\_PCD

John Deere > Turf And Utility >TRACTOR >5715 - TRACTOR >5615 and 5715 Tractors (Turkish Edition) >114 ENGINE 4045DP058-RE530901 >ST308623 - 1202 OIL FILLER NECK

| <u></u> |          |             |     |                                    |  |  |  |
|---------|----------|-------------|-----|------------------------------------|--|--|--|
| KEY     | PART NO. | PART NAME   | QTY | REMARKS                            |  |  |  |
| 1       | RE500005 | FILLER CAP  | 1   | ORDER RE535560                     |  |  |  |
| 1       | RE535560 | FILLER CAP  | 1   |                                    |  |  |  |
| 2       | R502902  | PACKING     | 1   | ID= 44 mm, SUB FOR R500001         |  |  |  |
| 3       | RE501377 | FILLER NECK | 1   | SUB FOR R136483                    |  |  |  |
| 4       | RE67239  | SCREW       | 2   | (Threads With Pre-Applied Sealant) |  |  |  |
| 5       | R136495  | GASKET      | 2   |                                    |  |  |  |
| 6       | RE67238  | SCREW       | 2   | (Threads With Pre-Applied Sealant) |  |  |  |
| 7       | R116296  | COVER       | 1   |                                    |  |  |  |
|         |          |             |     |                                    |  |  |  |