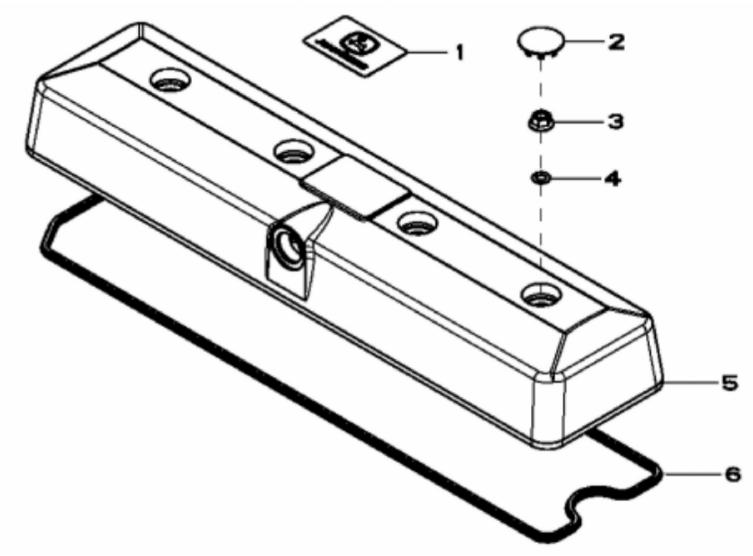

RE59798PCDF01

John Deere > Turf And Utility >TRACTOR >5715 - TRACTOR >5615 and 5715 Tractors (Turkish Edition) >114 ENGINE 4045DP058-RE530901 >ST351195 - 1103 VALVE COVER

| PART NO. | PART NAME                                                          | QTY                                                                                        | REMARKS                                                                                             |                                                                                                                                                                |  |  |
|----------|--------------------------------------------------------------------|--------------------------------------------------------------------------------------------|-----------------------------------------------------------------------------------------------------|----------------------------------------------------------------------------------------------------------------------------------------------------------------|--|--|
| R521401  | MEDALLION                                                          | 1                                                                                          |                                                                                                     |                                                                                                                                                                |  |  |
| H23125   | PLUG                                                               | 4                                                                                          |                                                                                                     |                                                                                                                                                                |  |  |
| R123574  | NUT                                                                | 4                                                                                          |                                                                                                     |                                                                                                                                                                |  |  |
| R123575  | O-RING                                                             | 4                                                                                          |                                                                                                     |                                                                                                                                                                |  |  |
|          | VALVE COVER                                                        | 1                                                                                          | (MARKED R519779) (ORDER RE70401 AND RE59801)                                                        |                                                                                                                                                                |  |  |
| R524480  | GASKET                                                             | 1                                                                                          | (SUB FOR R123542)                                                                                   |                                                                                                                                                                |  |  |
| RE520539 | GASKET KIT                                                         | AR                                                                                         | (SUITABLE FOR HIGH TEMPERATURE, INCLUDE                                                             |                                                                                                                                                                |  |  |
|          |                                                                    |                                                                                            | INSTRUCTIONS)                                                                                       |                                                                                                                                                                |  |  |
|          | PART NO.<br>R521401<br>H23125<br>R123574<br>R123575<br><br>R524480 | PART NO.PART NAMER521401MEDALLIONH23125PLUGR123574NUTR123575O-RINGVALVE COVERR524480GASKET | PART NO.PART NAMEQTYR521401MEDALLION1H23125PLUG4R123574NUT4R123575O-RING4VALVE COVER1R524480GASKET1 | PART NO.PART NAMEQTYREMARKSR521401MEDALLION11H23125PLUG4-R123574NUT4-R123575O-RING4VALVE COVER1(MARKED R519779) (ORDER RE70401 AND RE59801)R524480GASKET KITAR |  |  |