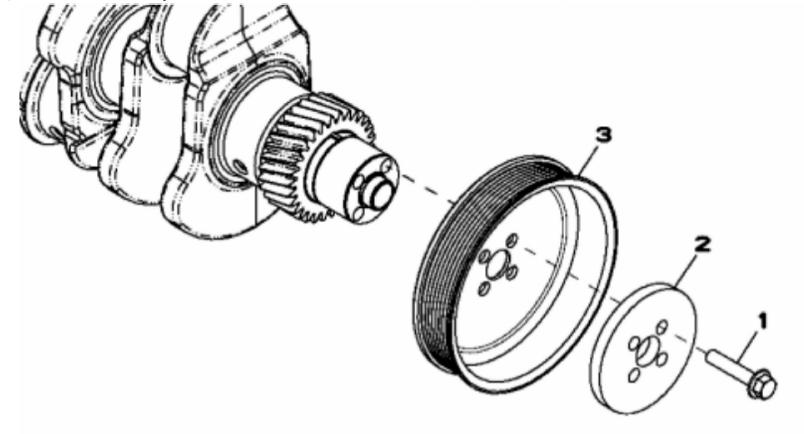

John Deere > Turf And Utility >TRACTOR >5715 - TRACTOR >5615 and 5715 Tractors (Turkish Edition) >114 ENGINE 4045DP058-RE530901 >ST351198 - 1302 CRANKSHAFT PULLEY

RE 59693PCDD0 I

John Deere > Turf And Utility >TRACTOR >5715 - TRACTOR >5615 and 5715 Tractors (Turkish Edition) >114 ENGINE 4045DP058-RE530901 >ST351198 - 1302 CRANKSHAFT PULLEY

| KEY | PART NO. | PART NAME | QTY | REMARKS |  |
|-----|----------|-----------|-----|---------|--|
| 1   | R121897  | BOLT      | 4   |         |  |
| 2   | R500649  | WASHER    | 1   |         |  |
| 3   | R133295  | PULLEY    | 1   |         |  |