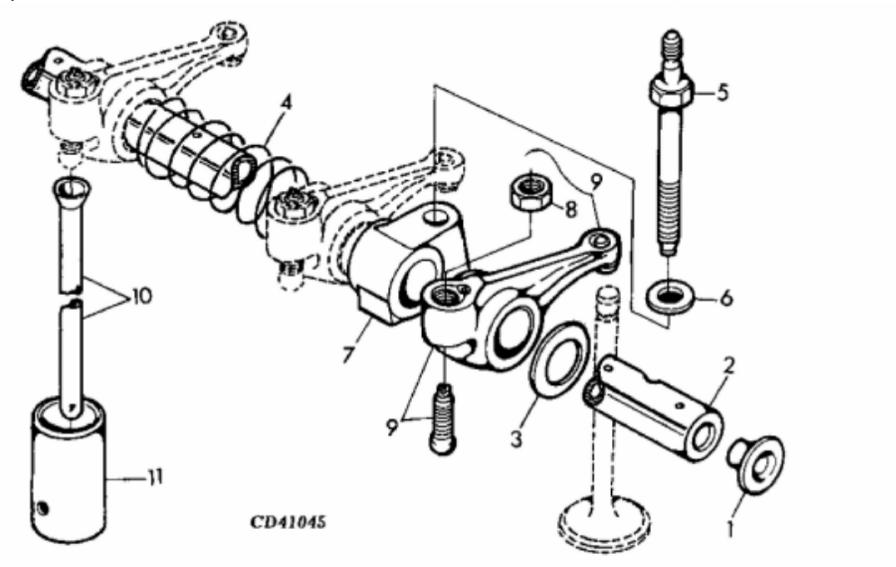

John Deere > Turf And Utility >TRACTOR >5715HC - TRACTOR >5415, 5415H, 5615, 5715 and 5715HC Tractors >20 ENGINE >ST728735 - ROCKER ARM/SHAFT/TAPPET/PUSH ROD

| KEY | PART NO. | PART NAME        | QTY | REMARKS             |  |  |  |
|-----|----------|------------------|-----|---------------------|--|--|--|
| 1   | R54565   | PLUG             | 2   |                     |  |  |  |
| 2   |          | ROCKER ARM SHAFT | 1   | NLA; ORDER RE548059 |  |  |  |
| 3   | T20316   | WASHER           | 2   |                     |  |  |  |
| 4   | T20314   | SPRING           | 3   |                     |  |  |  |
| 5   | R123271  | STUD             | 4   |                     |  |  |  |
| 6   | R42729   | WASHER           | 4   |                     |  |  |  |
| 7   | R123161  | SUPPORT          | 4   |                     |  |  |  |
| 8   | 14M7148  | NUT              | 1   | M10                 |  |  |  |
| 9   | RE68695  | ROCKER ARM       | 8   |                     |  |  |  |
| 10  | R107731  | PUSH ROD         | 8   |                     |  |  |  |
| 11  | R123565  | CAM FOLLOWER     | 8   |                     |  |  |  |
|     |          |                  |     |                     |  |  |  |