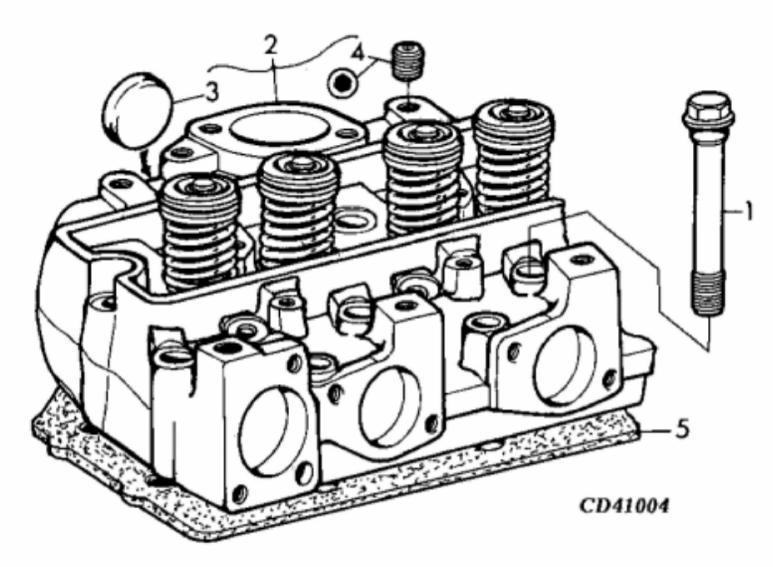

ARM SHAFT | 1   | NLA; ORDER RE548059 |  |  |  |
| 3   | T20316   | WASHER           | 2   |                     |  |  |  |
| 4   | T20314   | SPRING           | 3   |                     |  |  |  |
| 5   | R123271  | STUD             | 4   |                     |  |  |  |
| 6   | R42729   | WASHER           | 4   |                     |  |  |  |
| 7   | R123161  | SUPPORT          | 4   |                     |  |  |  |
| 8   | 14M7148  | NUT              | 1   | M10                 |  |  |  |
| 9   | RE68695  | ROCKER ARM       | 8   |                     |  |  |  |
| 10  | R107731  | PUSH ROD         | 8   |                     |  |  |  |
| 11  | R123565  | CAM FOLLOWER     | 8   |                     |  |  |  |
|     |          |                  |     |                     |  |  |  |





Thank you so much for reading. Please click the "Buy Now!" button below to download the complete manual.



After you pay.

You can download the most perfect and complete manual in the world immediately.

Our support email:

ebooklibonline@outlook.com