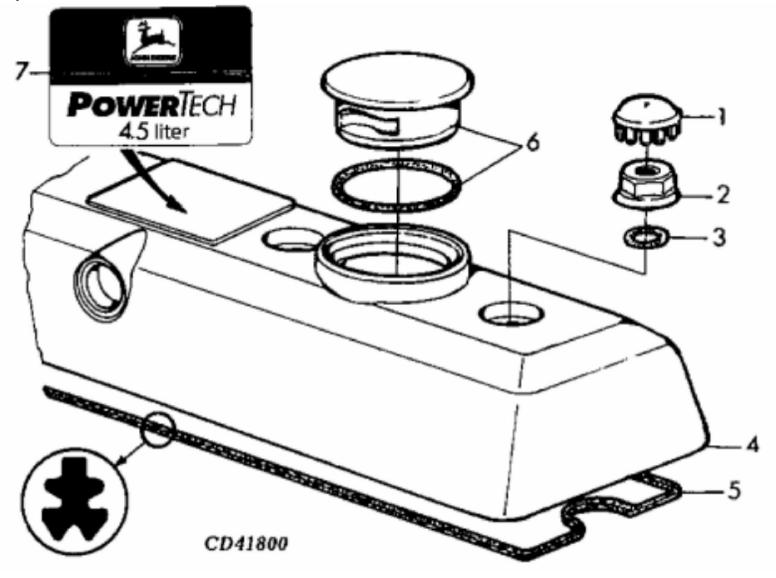

John Deere > Turf And Utility >TRACTOR >5715HC - TRACTOR >5415, 5415H, 5615, 5715 and 5715HC Tractors >20 ENGINE >ST728733 - VALVE COVER

| KEY | PART NO. | PART NAME   | QTY | Engine Serial | REMARKS |  |
|-----|----------|-------------|-----|---------------|---------|--|
|     |          |             |     | No.           |         |  |
| 1   | H23125   | PLUG        | 4   |               |         |  |
| 2   | R123574  | NUT         | 4   |               |         |  |
| 3   | R123575  | O-RING      | 4   |               |         |  |
| 4   | RE70401  | VALVE COVER | 1   | XXXXXX        |         |  |
| 4   | RE502969 | VALVE COVER | 1   | XXXXXX        |         |  |
| 5   | R123542  | GASKET      | 1   |               |         |  |
| 6   | RE59801  | PLUG        | 1   |               |         |  |
| 7   | R116324  | MEDALLION   | 1   |               |         |  |
|     |          |             |     |               |         |  |