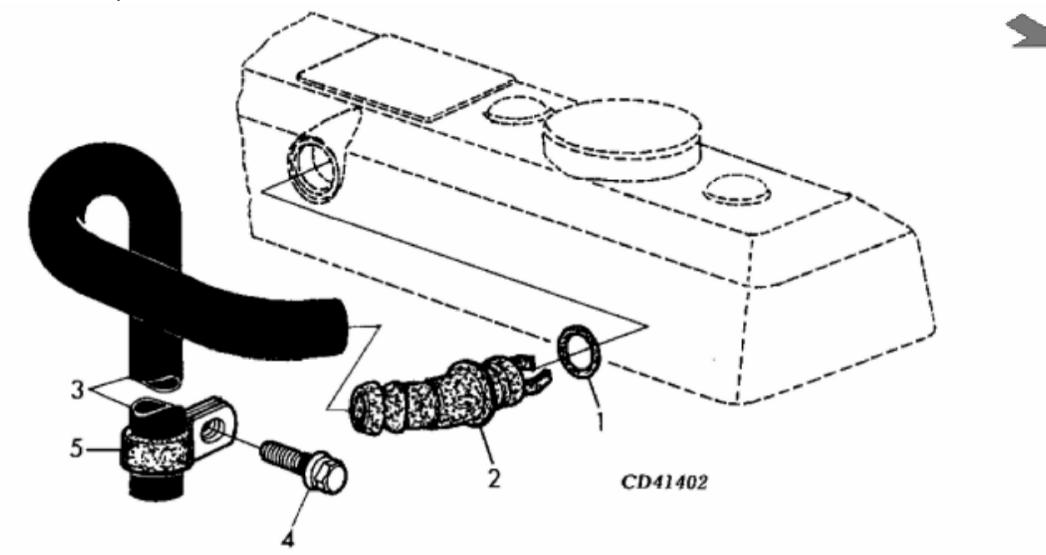

John Deere > Turf And Utility >TRACTOR >5715HC - TRACTOR >5415, 5415H, 5615, 5715 and 5715HC Tractors >20 ENGINE >ST728734 - BREATHER

| <u></u>  |                                                    |                                                                                          |                                                                                                       |                                                                                                             |  |  |  |
|----------|----------------------------------------------------|------------------------------------------------------------------------------------------|-------------------------------------------------------------------------------------------------------|-------------------------------------------------------------------------------------------------------------|--|--|--|
| PART NO. | PART NAME                                          | QTY                                                                                      | REMARKS                                                                                               |                                                                                                             |  |  |  |
| R72328   | O-RING                                             | 1                                                                                        |                                                                                                       |                                                                                                             |  |  |  |
| R123586  | ELBOW FITTING                                      | 1                                                                                        | 45°                                                                                                   |                                                                                                             |  |  |  |
| H36031   | HOSE                                               | 1                                                                                        | LGTH 914MM                                                                                            |                                                                                                             |  |  |  |
| 19M7866  | SCREW                                              | AR                                                                                       | M8 X 20                                                                                               |                                                                                                             |  |  |  |
| R72659   | CLAMP                                              | AR                                                                                       |                                                                                                       |                                                                                                             |  |  |  |
|          | PART NO.<br>R72328<br>R123586<br>H36031<br>19M7866 | PART NO. PART NAME   R72328 O-RING   R123586 ELBOW FITTING   H36031 HOSE   19M7866 SCREW | PART NO. PART NAME QTY   R72328 O-RING 1   R123586 ELBOW FITTING 1   H36031 HOSE 1   19M7866 SCREW AR | PART NO.PART NAMEQTYREMARKSR72328O-RING11R123586ELBOW FITTING145°H36031HOSE1LGTH 914MM19M7866SCREWARM8 X 20 |  |  |  |