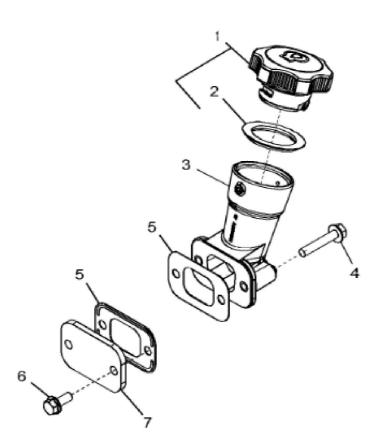

John Deere > Turf And Utility >TRACTOR >5715 - TRACTOR >5415, 5615 and 5715 Tractors (5015 Series) (Worldwide Edition) >20 ENGINE 4045DP057-RE530900 - RE556191 >ST308623 - 1202 OIL FILLER NECK

| KEY | PART NO. | PART NAME   | QTY | REMARKS                            |  |  |  |
|-----|----------|-------------|-----|------------------------------------|--|--|--|
| 1   | RE500005 | FILLER CAP  | 1   | ORDER RE535560                     |  |  |  |
| 1   | RE535560 | FILLER CAP  | 1   |                                    |  |  |  |
| 2   | R502902  | PACKING     | 1   | ID= 44 mm, SUB FOR R500001         |  |  |  |
| 3   | RE501377 | FILLER NECK | 1   | SUB FOR R136483                    |  |  |  |
| 4   | RE67239  | SCREW       | 2   | (Threads With Pre-Applied Sealant) |  |  |  |
| 5   | R136495  | GASKET      | 2   |                                    |  |  |  |
| 6   | RE67238  | SCREW       | 2   | (Threads With Pre-Applied Sealant) |  |  |  |
| 7   | R116296  | COVER       | 1   |                                    |  |  |  |
|     |          |             |     |                                    |  |  |  |