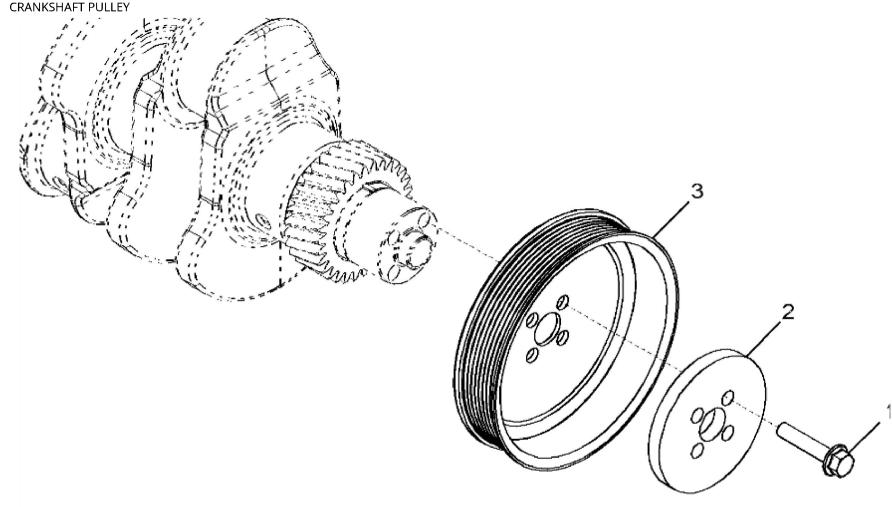

John Deere > Turf And Utility >TRACTOR >5715 - TRACTOR >5415, 5615 and 5715 Tractors (5015 Series) (Worldwide Edition) >20 ENGINE 4045DP057-RE530900 - RE556191 >ST351152 - 1302 CRANKSHAFT PULLEY

| KEY | PART NO. | PART NAME | QTY | REMARKS |  |
|-----|----------|-----------|-----|---------|--|
| 1   | R121897  | BOLT      | 4   |         |  |
| 2   | R500649  | WASHER    | 1   |         |  |
| 3   | R133295  | PULLEY    | 1   |         |  |