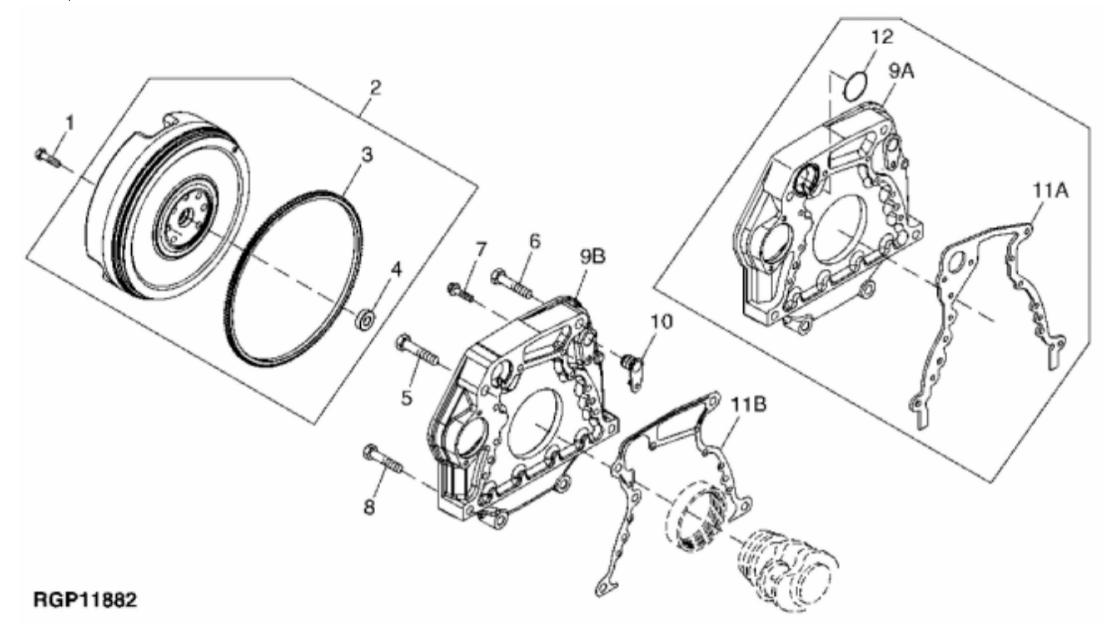

John Deere > Turf And Utility >TRACTOR >5715 - TRACTOR >5415, 5615 and 5715 Tractors (5015 Series) (Worldwide Edition) >20 ENGINE 4045DP057-RE530900 - RE556191 >ST351153 - FLYWHEEL, FLYWHEEL HOUSING

Thank you so much for reading. Please click the "Buy Now!" button below to download the complete manual.