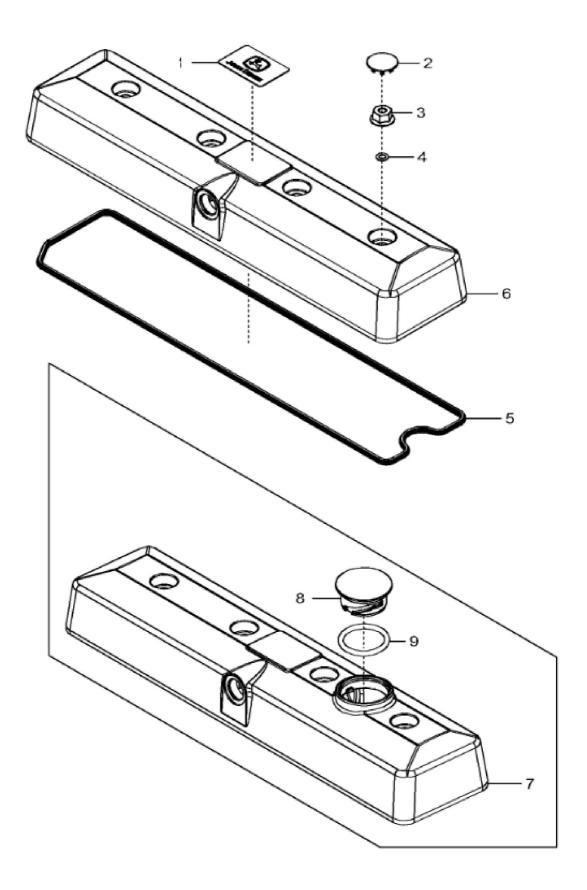

1103\_RE59798\_PCD

John Deere > Turf And Utility >TRACTOR >5715 - TRACTOR >5415, 5615 and 5715 Tractors (5015 Series) (Worldwide Edition) >20 ENGINE 4045DP057-RE530900 - RE556191 >ST294335 - 1103 VALVE COVER

| KEY | PART NO. | PART NAME   | QTY | REMARKS          |  |  |
|-----|----------|-------------|-----|------------------|--|--|
| 1   | R521401  | MEDALLION   | 1   | SUB FOR R116324  |  |  |
| 2   | H23125   | PLUG        | 4   |                  |  |  |
| 3   | R123574  | NUT         | 4   |                  |  |  |
| 4   | R123575  | O-RING      | 4   |                  |  |  |
| 5   | R524480  | GASKET      | 1   | SUB FOR R123542  |  |  |
| 6   | RE502969 | VALVE COVER | 1   | MARKED R519779   |  |  |
| 7   | RE70401  | VALVE COVER | 1   | MARKED R519777   |  |  |
| 8   | RE59801  | PLUG        | 1   | USE WITH RE70401 |  |  |
| 9   | U11017   | O-RING      | 1   | USE WITH RE70401 |  |  |
|     |          |             |     |                  |  |  |