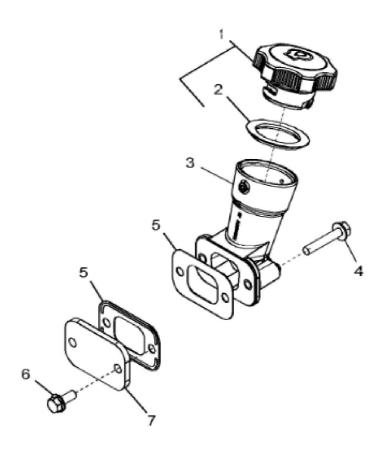

## John Deere > Turf And Utility >TRACTOR >5083E - TRACTOR >5083E Tractor (Engine 4045HP058)(Mexico Edition) >20 ENGINE 4045HP058-RE546999 >ST308623 - 1202 OIL FILLER NECK

|     |          | , 3 , 7     |     |                                    |  |  |
|-----|----------|-------------|-----|------------------------------------|--|--|
| KEY | PART NO. | PART NAME   | QTY | REMARKS                            |  |  |
| 1   | RE500005 | FILLER CAP  | 1   | ORDER RE535560                     |  |  |
| 1   | RE535560 | FILLER CAP  | 1   |                                    |  |  |
| 2   | R502902  | PACKING     | 1   | ID= 44 mm, SUB FOR R500001         |  |  |
| 3   | RE501377 | FILLER NECK | 1   | SUB FOR R136483                    |  |  |
| 4   | RE67239  | SCREW       | 2   | (Threads With Pre-Applied Sealant) |  |  |
| 5   | R136495  | GASKET      | 2   |                                    |  |  |
| 6   | RE67238  | SCREW       | 2   | (Threads With Pre-Applied Sealant) |  |  |
| 7   | R116296  | COVER       | 1   |                                    |  |  |
|     |          |             |     |                                    |  |  |