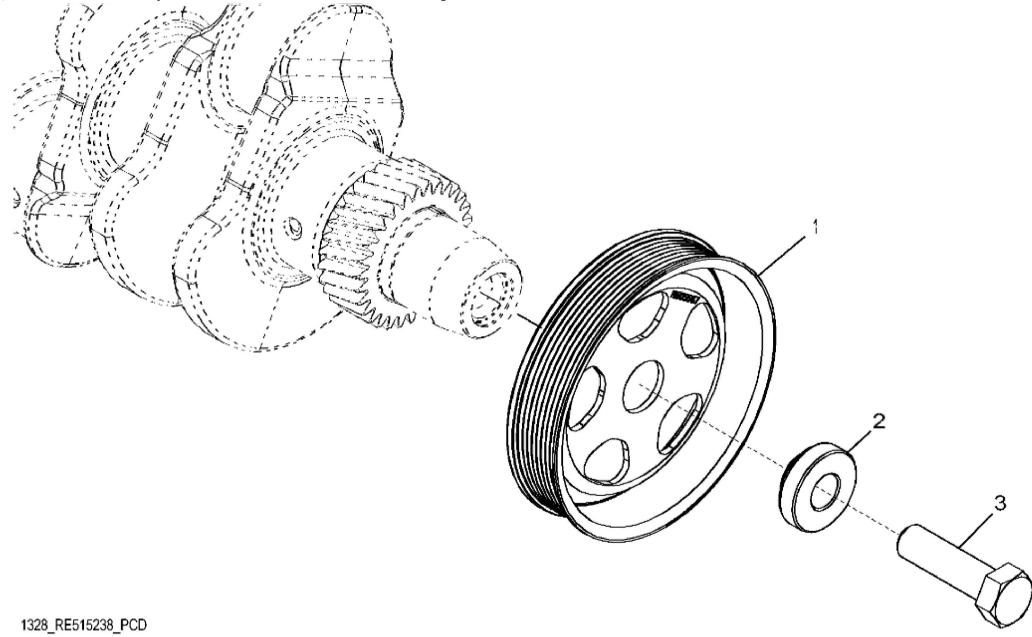

John Deere > Turf And Utility >TRACTOR >5083E - TRACTOR >5083E Tractor (Engine 4045HP058)(Mexico Edition) >20 ENGINE 4045HP058-RE546999 >ST628039 - 1328 CRANKSHAFT PULLEY

| KEY | PART NO. | PART NAME | QTY | REMARKS                   |  |
|-----|----------|-----------|-----|---------------------------|--|
| 1   | R505567  | PULLEY    | 1   | OD = 173 mm               |  |
| 2   | R515040  | BUSHING   | 1   | OD = 50 mm                |  |
| 3   | R516648  | CAP SCREW | 1   | (One Time Usage) M20 X 70 |  |