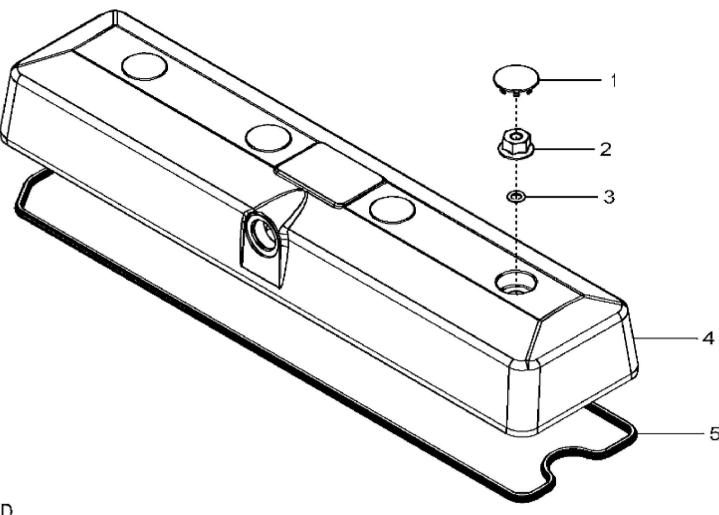

1118\_RE506218\_PCD

John Deere > Turf And Utility >TRACTOR >5083E - TRACTOR >5083E Tractor (Engine 4045HP058)(Mexico Edition) >20 ENGINE 4045HP058-RE546999 >ST136719 - 1118 ROCKER ARM COVER

| KEY | PART NO. | PART NAME   | QTY | REMARKS        |  |  |
|-----|----------|-------------|-----|----------------|--|--|
| 1   | H23125   | PLUG        | 4   |                |  |  |
| 2   | R123574  | NUT         | 4   |                |  |  |
| 3   | R123575  | O-RING      | 4   |                |  |  |
| 4   | RE502969 | VALVE COVER | 1   | MARKED R519779 |  |  |
| 5   | R524480  | GASKET      | 1   |                |  |  |
|     |          |             |     |                |  |  |