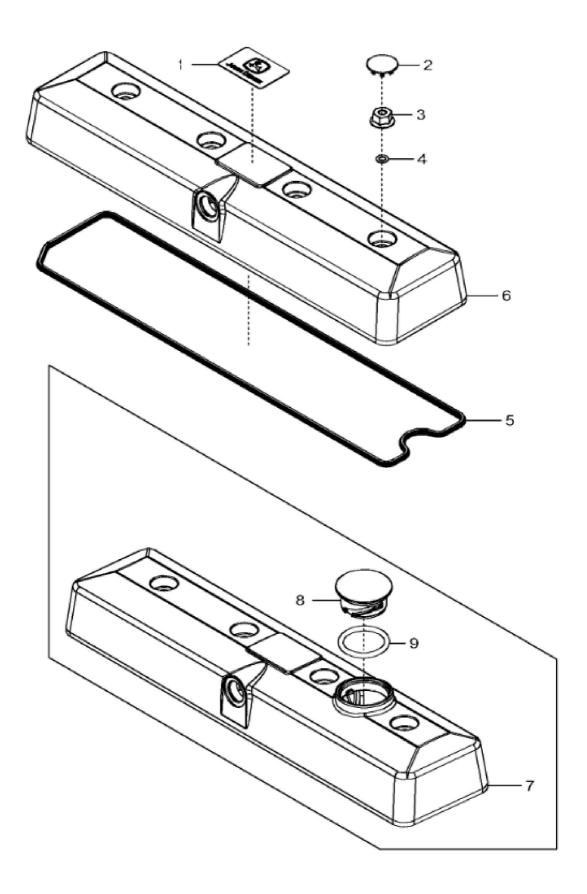

1103\_RE59798\_PCD

John Deere > Turf And Utility >TRACTOR >5403 - TRACTOR >5403 Tractor (PIN -CQ5403A070386) (Brazil Edition) >20 ENGINE 4045DJ01-AJ60088 >ST294335 - 1103 VALVE COVER

| 3   |          |             |     |                  |  |  |  |  |
|-----|----------|-------------|-----|------------------|--|--|--|--|
| KEY | PART NO. | PART NAME   | QTY | REMARKS          |  |  |  |  |
| 1   | R521401  | MEDALLION   | 1   | SUB FOR R116324  |  |  |  |  |
| 2   | H23125   | PLUG        | 4   |                  |  |  |  |  |
| 3   | R123574  | NUT         | 4   |                  |  |  |  |  |
| 4   | R123575  | O-RING      | 4   |                  |  |  |  |  |
| 5   | R524480  | GASKET      | 1   | SUB FOR R123542  |  |  |  |  |
| 6   | RE502969 | VALVE COVER | 1   | MARKED R519779   |  |  |  |  |
| 7   | RE70401  | VALVE COVER | 1   | MARKED R519777   |  |  |  |  |
| 8   | RE59801  | PLUG        | 1   | USE WITH RE70401 |  |  |  |  |
| 9   | U11017   | O-RING      | 1   | USE WITH RE70401 |  |  |  |  |
|     |          |             |     |                  |  |  |  |  |