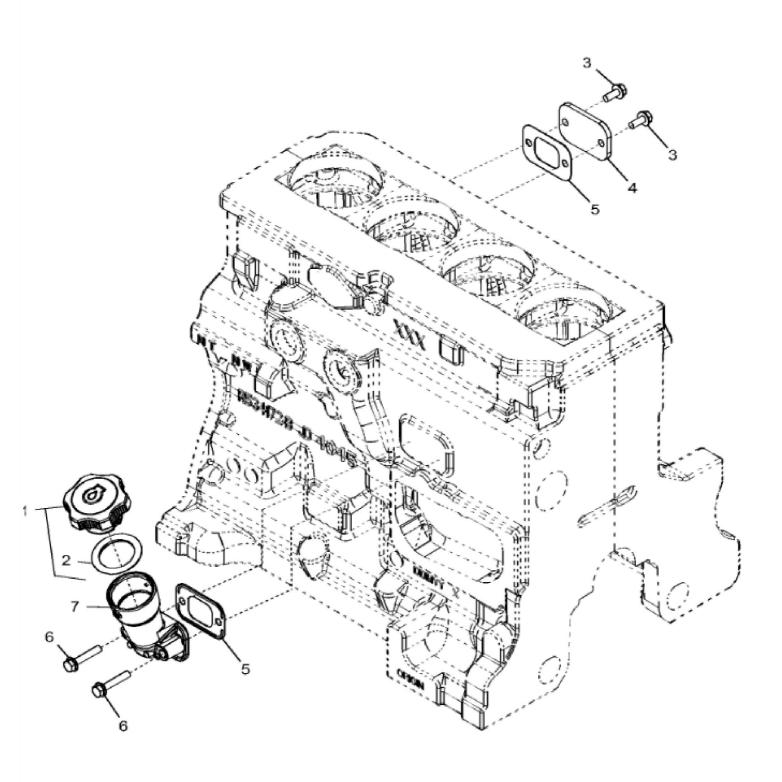

1201\_RE59484\_PCD

John Deere > Turf And Utility >TRACTOR >5403 - TRACTOR >5403 Tractor (PIN -CQ5403A070386) (Brazil Edition) >20 ENGINE 4045DJ01-AJ60088 >ST71883 - 1201 OIL FILLER NECK

| KEY | PART NO. | PART NAME   | QTY | REMARKS                            |  |  |
|-----|----------|-------------|-----|------------------------------------|--|--|
| 1   | RE535560 | FILLER CAP  | 1   | SUB FOR RE500005                   |  |  |
| 2   | R502902  | PACKING     | 1   | ID = 44 mm                         |  |  |
| 3   | RE67238  | SCREW       | 2   | (Threads With Pre-Applied Sealant) |  |  |
| 4   | R116296  | COVER       | 1   |                                    |  |  |
| 5   | R136495  | GASKET      | 2   |                                    |  |  |
| 6   | RE67239  | SCREW       | 2   | (Threads With Pre-Applied Sealant) |  |  |
| 7   | RE501377 | FILLER NECK | 1   |                                    |  |  |
|     |          |             |     |                                    |  |  |