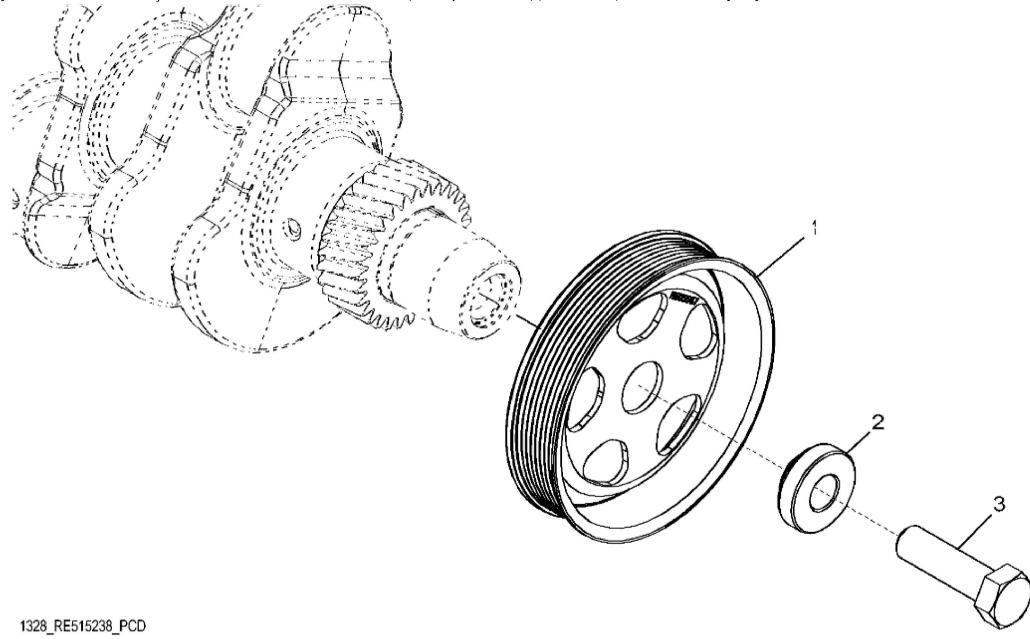

John Deere > Turf And Utility >TRACTOR >5403 - TRACTOR >5403 Tractor (PIN -CQ5403A070386) (Brazil Edition) >20 ENGINE 4045DJ01-AJ60088 >ST628039 - 1328 CRANKSHAFT PULLEY

| KEY | PART NO. | PART NAME | QTY | REMARKS                   |  |
|-----|----------|-----------|-----|---------------------------|--|
| 1   | R505567  | PULLEY    | 1   | OD = 173 mm               |  |
| 2   | R515040  | BUSHING   | 1   | OD = 50 mm                |  |
| 3   | R516648  | CAP SCREW | 1   | (One Time Usage) M20 X 70 |  |