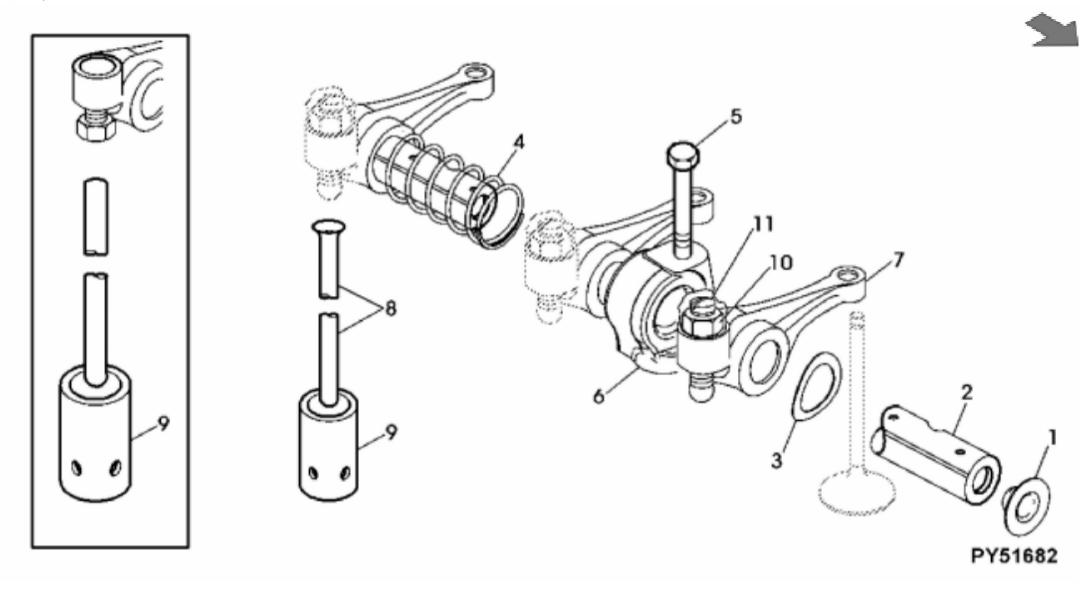

John Deere > Turf And Utility >TRACTOR >5403 - TRACTOR >5103, 5203, 5303 and 5403 Tractors (North America Edition) >20 ENGINE >ST633995 - ROCKER ARM / SHAFT / TAPPET / PUSH ROD (5103, 5203, 5303)

| 5203, 5303) |          |                    |   |                      |      |      |      |                |  |
|-------------|----------|--------------------|---|----------------------|------|------|------|----------------|--|
| KEY         | PART NO. | PART NAME          |   | Engine<br>Serial No. | 5103 | 5203 | 5303 | REMARKS        |  |
| 1           | R54565   | PLUG               | 2 |                      | Х    | Х    | Х    |                |  |
| 2           | DD12119  | ROCKER ARM SHAFT   | 1 | 107810               | Х    | Х    | Х    |                |  |
| 2           | R501532  | SHAFT              | 1 | 107811               | Х    | Х    | Х    |                |  |
| 3           | T20316   | WASHER             | 2 |                      | Х    | Х    | Х    |                |  |
| 4           | T20314   | SPRING             | 2 |                      | Х    | Х    | Х    |                |  |
| 5           | R504813  | SELF-LOCKING SCREW | 3 |                      | Х    | Х    | Х    | (HS, SAE 8)    |  |
| 6           | R123161  | SUPPORT            | 3 |                      | Х    | Х    | Х    |                |  |
| 7           | RE31973  | ROCKER ARM         | 3 | 107810               | Х    | Х    | Х    |                |  |
| 7           | RE62148  | ROCKER ARM         | 6 | 107811               | Х    | Х    | Х    |                |  |
| 8           | T20310   | PUSH ROD           | 6 | 107810               | Х    | Х    | Х    | 234MM (9.213") |  |
| 8           | R515095  | PUSH ROD           | 6 | 107811               | Х    | Х    | Х    |                |  |
| 9           | T20073   | CAM FOLLOWER       | 6 | 107810               | Х    | Х    | Х    |                |  |
| 9           | R515092  | CAM FOLLOWER       | 6 | 107811               | х    | Х    | Х    |                |  |
| 10          | R125880  | SCREW              | 3 |                      | х    | Х    | Х    |                |  |
| 11          | R125881  | LOCK NUT           | 3 |                      | Х    | Х    | Х    |                |  |

John Deere > Turf And Utility >TRACTOR >5403 - TRACTOR >5103, 5203, 5303 and 5403 Tractors (North America Edition) >20 ENGINE >ST633995 - ROCKER ARM / SHAFT / TAPPET / PUSH ROD (5103,

Thank you so much for reading. Please click the "Buy Now!" button below to download the complete manual.