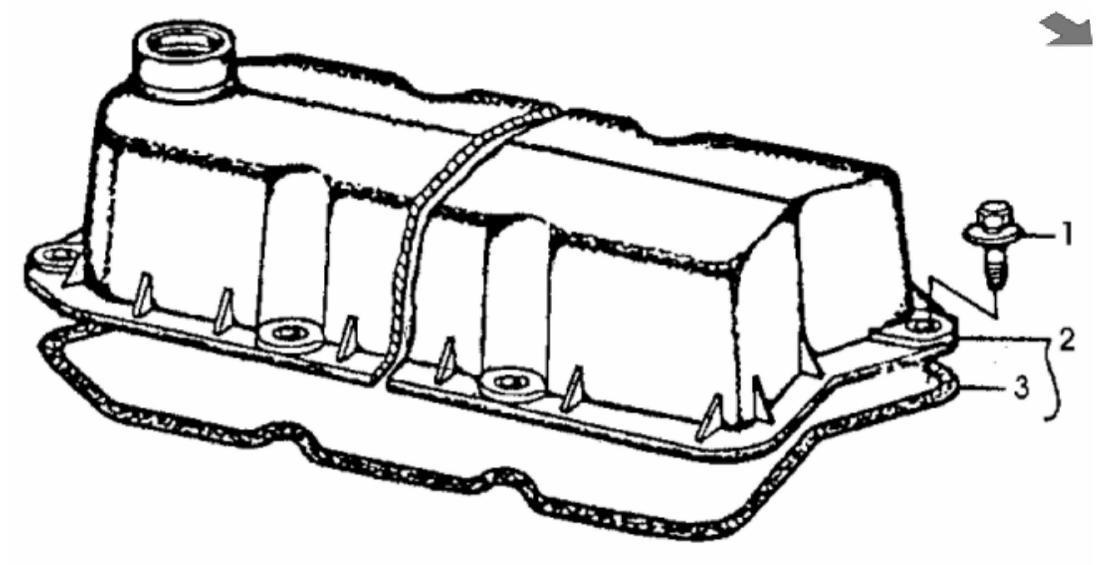

## PY50072

| lohn Deere > Turf And Util | r >TRACTOR >5403 - TRACTOR >5103, 5203, 5303 and 5403 Tractors (North America Edition) >20 ENGINE >ST633994 - VALVE | COVER |
|----------------------------|---------------------------------------------------------------------------------------------------------------------|-------|
|                            |                                                                                                                     |       |

| KEY | PART NO. | PART NAME         | QTY | ALL | REMARKS                                |  |
|-----|----------|-------------------|-----|-----|----------------------------------------|--|
| 1   | RE32140  | SCREW WITH WASHER | 6   | Х   |                                        |  |
| 2   | RE44202  | VALVE COVER       | 1   | х   |                                        |  |
| 3   | R106796  | GASKET            | 1   | Х   | (CUT TO LENGTH, THIS APPLICATION ONLY) |  |