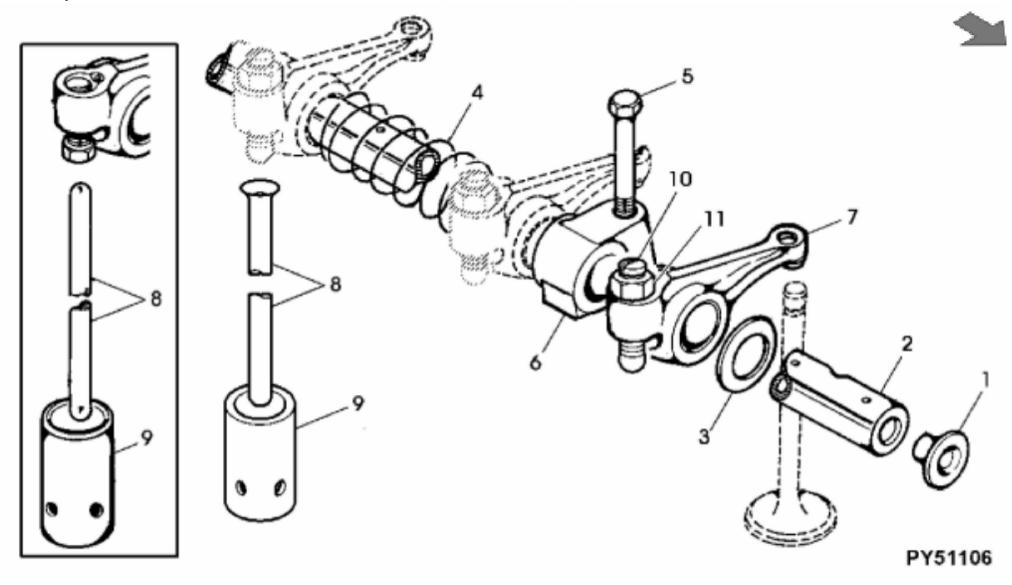

John Deere > Turf And Utility >TRACTOR >5403 - TRACTOR >5103, 5203, 5303 and 5403 Tractors (North America Edition) >20 ENGINE >ST633995 - ROCKER ARM / SHAFT / TAPPET / PUSH ROD (5103, 5203, 5303)

| 5203, 5303) |          |                    |   |                      |      |      |      |                |  |
|-------------|----------|--------------------|---|----------------------|------|------|------|----------------|--|
| KEY         | PART NO. | PART NAME          |   | Engine<br>Serial No. | 5103 | 5203 | 5303 | REMARKS        |  |
| 1           | R54565   | PLUG               | 2 |                      | Х    | Х    | Х    |                |  |
| 2           | DD12119  | ROCKER ARM SHAFT   | 1 | 107810               | Х    | Х    | Х    |                |  |
| 2           | R501532  | SHAFT              | 1 | 107811               | Х    | Х    | Х    |                |  |
| 3           | T20316   | WASHER             | 2 |                      | Х    | Х    | Х    |                |  |
| 4           | T20314   | SPRING             | 2 |                      | Х    | Х    | Х    |                |  |
| 5           | R504813  | SELF-LOCKING SCREW | 3 |                      | Х    | Х    | Х    | (HS, SAE 8)    |  |
| 6           | R123161  | SUPPORT            | 3 |                      | Х    | Х    | Х    |                |  |
| 7           | RE31973  | ROCKER ARM         | 3 | 107810               | Х    | Х    | Х    |                |  |
| 7           | RE62148  | ROCKER ARM         | 6 | 107811               | Х    | Х    | Х    |                |  |
| 8           | T20310   | PUSH ROD           | 6 | 107810               | Х    | Х    | Х    | 234MM (9.213") |  |
| 8           | R515095  | PUSH ROD           | 6 | 107811               | Х    | Х    | Х    |                |  |
| 9           | T20073   | CAM FOLLOWER       | 6 | 107810               | Х    | Х    | Х    |                |  |
| 9           | R515092  | CAM FOLLOWER       | 6 | 107811               | х    | Х    | Х    |                |  |
| 10          | R125880  | SCREW              | 3 |                      | х    | Х    | Х    |                |  |
| 11          | R125881  | LOCK NUT           | 3 |                      | Х    | Х    | Х    |                |  |

John Deere > Turf And Utility >TRACTOR >5403 - TRACTOR >5103, 5203, 5303 and 5403 Tractors (North America Edition) >20 ENGINE >ST633995 - ROCKER ARM / SHAFT / TAPPET / PUSH ROD (5103,

Thank you so much for reading. Please click the "Buy Now!" button below to download the complete manual.