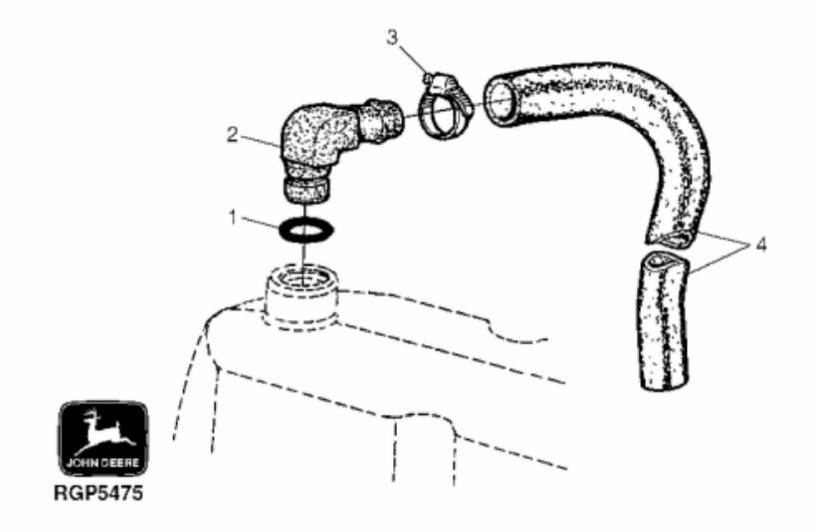

John Deere > Turf And Utility >TRACTOR >5403 - TRACTOR >5103, 5203, 5303 and 5403 Tractors (North America Edition) >20 ENGINE >ST633993 - BREATHER

| KEY | PART NO. | PART NAME     | QTY | ALL | REMARKS                    |  |  |  |
|-----|----------|---------------|-----|-----|----------------------------|--|--|--|
| 1   | R56463   | O-RING        | 1   | Х   |                            |  |  |  |
| 2   | R92154   | ELBOW FITTING | 1   | х   |                            |  |  |  |
| 3   | TY22467  | CLAMP         | 1   | х   | (SUB FOR AT18904)          |  |  |  |
| 4   | R122401  | TUBE          | 1   | Х   | 89 MM (35"), CUT TO LENGTH |  |  |  |