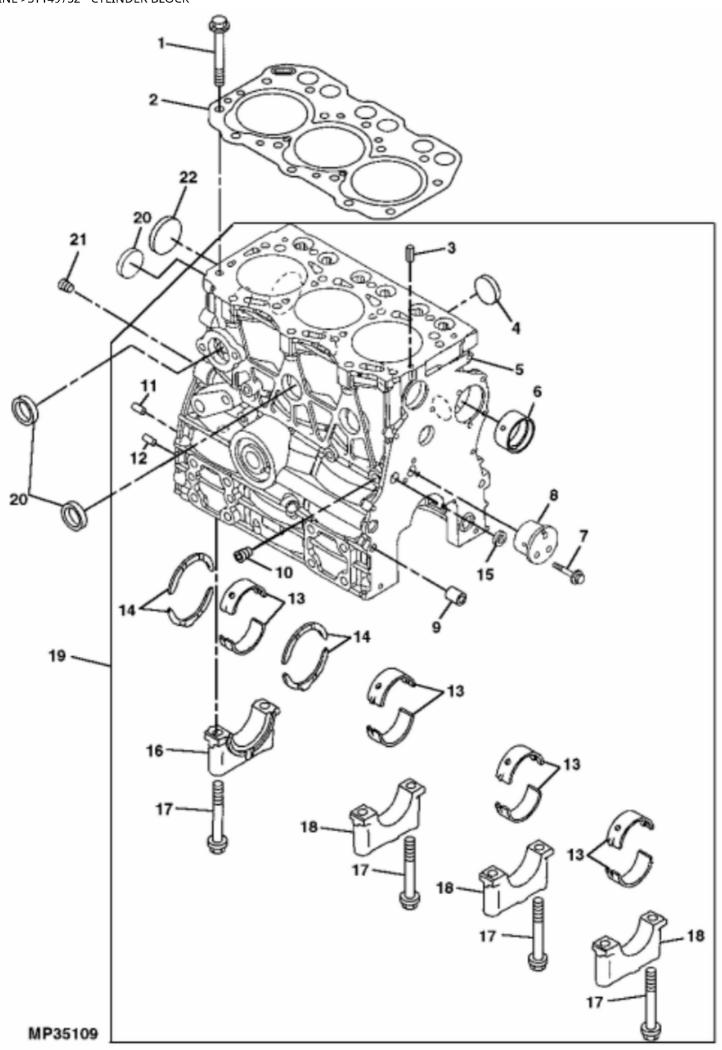

## John Deere > Turf And Utility >TRACTOR, COMPACT UTILITY >3TNV76 - TRACTOR, COMPACT UTILITY >2320 Compact Utility Tractor >20 ENGINE >ST149752 - CYLINDER BLOCK

| John Deere > Turt and Utility > TRACTOR, COMPACT UTILITY >3 TNV 76 - TRACTOR, COMPACT UTILITY >2320 Compact Utility Tractor > 20 ENGINE > ST 149752 - CYLINDER BLOCK |           |                             |     |                                         |  |  |  |
|----------------------------------------------------------------------------------------------------------------------------------------------------------------------|-----------|-----------------------------|-----|-----------------------------------------|--|--|--|
| KEY                                                                                                                                                                  | PART NO.  | PART NAME                   | QTY | REMARKS                                 |  |  |  |
| 1                                                                                                                                                                    | M800970   | BOLT                        | 14  |                                         |  |  |  |
| 2                                                                                                                                                                    | M811815   | ENGINE CYLINDER HEAD GASKET | 1   |                                         |  |  |  |
| 3                                                                                                                                                                    | CH18079   | SPRING PIN                  | 2   |                                         |  |  |  |
| 4                                                                                                                                                                    | M811807   | PLUG                        | 3   |                                         |  |  |  |
| 5                                                                                                                                                                    |           | CYLINDER BLOCK              | 1   |                                         |  |  |  |
| 6                                                                                                                                                                    | MIU800572 | CAMSHAFT                    | 1   | (SUB FOR M811828)                       |  |  |  |
| 7                                                                                                                                                                    | M87871    | BOLT                        | 3   |                                         |  |  |  |
| 8                                                                                                                                                                    | M811882   | SHAFT                       | 1   |                                         |  |  |  |
| 9                                                                                                                                                                    | M800006   | DOWEL PIN                   | 2   |                                         |  |  |  |
| 10                                                                                                                                                                   | CH10314   | PLUG                        | 1   |                                         |  |  |  |
| 11                                                                                                                                                                   | M802255   | PIN                         | 2   |                                         |  |  |  |
| 12                                                                                                                                                                   | M802254   | PIN                         | 2   |                                         |  |  |  |
| 13                                                                                                                                                                   | MIA880551 | BEARING                     | 4   | STD (SUB FOR MIA880033)                 |  |  |  |
| 13                                                                                                                                                                   | AM882418  | BEARING KIT                 | 4   | .25 MM (.010"), US                      |  |  |  |
| 14                                                                                                                                                                   | AM882419  | THRUST WASHER               | 2   | STD                                     |  |  |  |
| 14                                                                                                                                                                   | AM875594  | THRUST WASHER               | 2   | .25 MM (.010"), US                      |  |  |  |
| 15                                                                                                                                                                   | M87801    | PLUG                        | 1   |                                         |  |  |  |
| 16                                                                                                                                                                   |           | BEARING CAP                 | 1   |                                         |  |  |  |
| 17                                                                                                                                                                   | M87879    | BOLT                        | 8   |                                         |  |  |  |
| 18                                                                                                                                                                   |           | BEARING CAP                 | 3   |                                         |  |  |  |
| 19                                                                                                                                                                   | MIA880096 | CYLINDER BLOCK              | 1   | (SUB FOR AM882444)                      |  |  |  |
| 20                                                                                                                                                                   | M811805   | PLUG                        | 4   |                                         |  |  |  |
| 21                                                                                                                                                                   | CH10335   | PLUG                        | 1   |                                         |  |  |  |
| 22                                                                                                                                                                   | M809593   | PLUG                        | 1   |                                         |  |  |  |
|                                                                                                                                                                      |           | ENGINE                      | 1   | (MARKED 3TNV76-XJKV)                    |  |  |  |
|                                                                                                                                                                      |           | ENGINE                      | 1   | (MARKED 3TNV76-XJKVE) (EXPORT)          |  |  |  |
|                                                                                                                                                                      | MIA880049 | SHORT BLOCK ASSEMBLY        | 1   | NLA; ORDER MIA882684 (SUB FOR AM882468) |  |  |  |
|                                                                                                                                                                      | MIA882684 | SHORT BLOCK ASSEMBLY        | 1   |                                         |  |  |  |