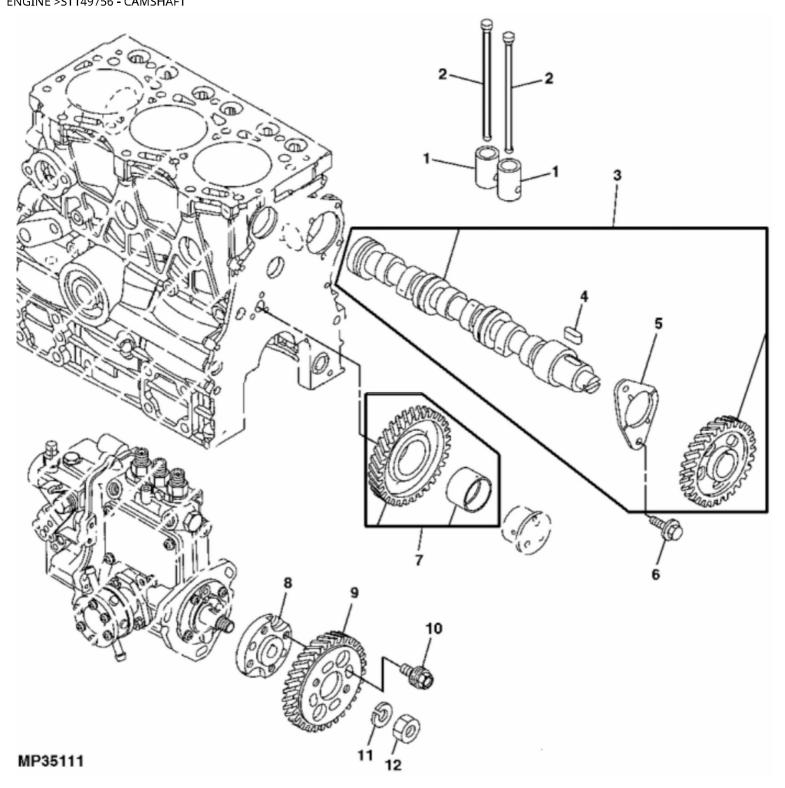

John Deere > Turf And Utility >TRACTOR, COMPACT UTILITY >3TNV76 - TRACTOR, COMPACT UTILITY >2320 Compact Utility Tractor >20 ENGINE >ST149756 - CAMSHAFT

Thank you so much for reading. Please click the "Buy Now!" button below to download the complete manual.