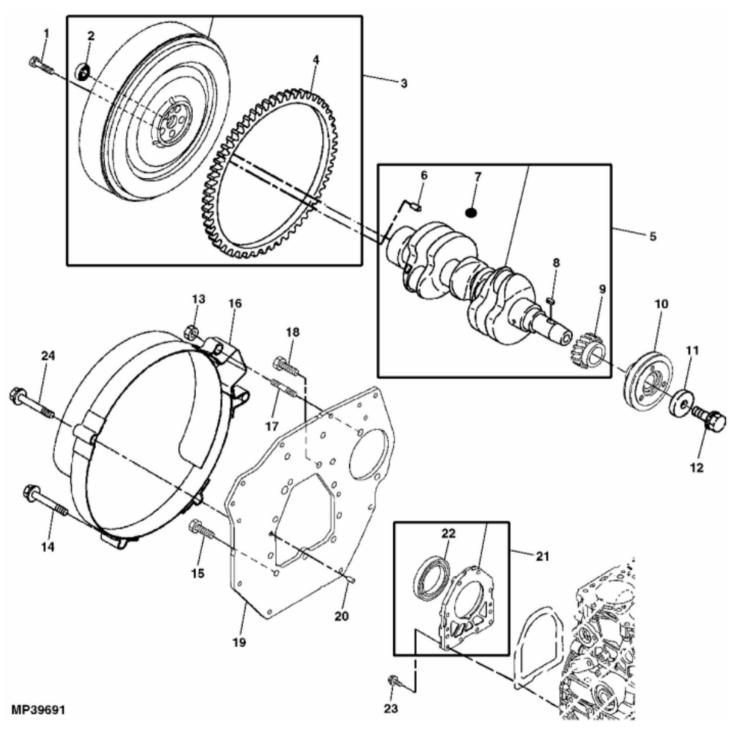

John Deere > Turf And Utility >TRACTOR, COMPACT UTILITY >3TNV76 - TRACTOR, COMPACT UTILITY >2320 Compact Utility Tractor >20 ENGINE >ST149755 - CRANKSHAFT, FLYWHEEL AND MOUNTING FLANGE

| MOUNTING FEARGE |           |            |     |          |  |  |  |  |
|-----------------|-----------|------------|-----|----------|--|--|--|--|
| KEY             | PART NO.  | PART NAME  | QTY | REMARKS  |  |  |  |  |
| 1               | M87887    | BOLT       | 5   |          |  |  |  |  |
| 2               | M807344   | BEARING    | 1   |          |  |  |  |  |
| 3               | MIA880102 | FLYWHEEL   | 1   |          |  |  |  |  |
| 4               | M88025    | RING GEAR  | 1   |          |  |  |  |  |
| 5               | AM882425  | CRANKSHAFT | 1   |          |  |  |  |  |
| 6               | M802255   | PIN        | 1   |          |  |  |  |  |
| 7               | 400R      | BALL       | 1   |          |  |  |  |  |
| 8               | M87812    | SHAFT KEY  | 1   |          |  |  |  |  |
| 9               | M811864   | GEAR       | 1   |          |  |  |  |  |
| 10              | MIU800069 | PULLEY     | 1   |          |  |  |  |  |
| 11              | M800308   | WASHER     | 1   |          |  |  |  |  |
| 12              | M800075   | BOLT       | 1   |          |  |  |  |  |
| 13              | M801156   | NUT        | 1   |          |  |  |  |  |
| 14              | 19M8317   | SCREW      | 2   | M8 X 40  |  |  |  |  |
| 15              | 19M7402   | CAP SCREW  | 3   | M10 X 25 |  |  |  |  |
| 16              | MIU800146 | COVER      | 1   |          |  |  |  |  |
| 17              | M87982    | STUD       | 2   |          |  |  |  |  |
| 18              | M800011   | BOLT       | 7   | M10 X 20 |  |  |  |  |
| 19              | MIU800145 | FLANGE     | 1   |          |  |  |  |  |
| 20              | M802255   | PIN        | 2   |          |  |  |  |  |
| 21              | AM882411  | HOUSING    | 1   |          |  |  |  |  |
| 22              | M801941   | SEAL       | 1   |          |  |  |  |  |
| 23              | M87826    | BOLT       | 10  |          |  |  |  |  |
| 24              | M87885    | BOLT       | 2   | M8 X 80  |  |  |  |  |