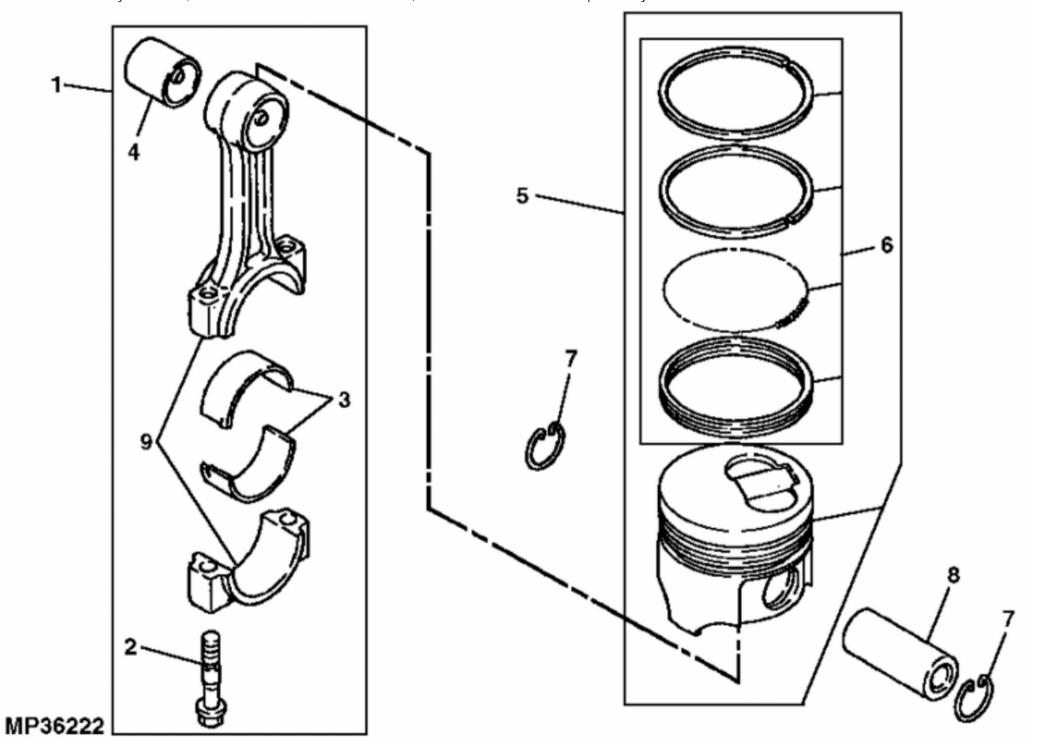

## John Deere > Turf And Utility >TRACTOR, COMPACT UTILITY >3TNV76 - TRACTOR, COMPACT UTILITY >2320 Compact Utility Tractor >20 ENGINE >ST149753 - CONNECTING ROD AND PISTON

| 3   | <u></u>   |                 |     |                       |  |  |  |  |
|-----|-----------|-----------------|-----|-----------------------|--|--|--|--|
| KEY | PART NO.  | PART NAME       | QTY | REMARKS               |  |  |  |  |
| 1   | AM882431  | CONNECTING ROD  | 3   |                       |  |  |  |  |
| 2   | M811877   | BOLT            | 6   |                       |  |  |  |  |
| 3   | MIA880561 | BEARING         | 3   | STD ;SUB FOR AM882432 |  |  |  |  |
| 3   | AM882433  | BEARING KIT     | 3   | .25 MM (.010"), US    |  |  |  |  |
| 4   | M811880   | BUSHING         | 3   |                       |  |  |  |  |
| 5   | AM882426  | PISTON          | 3   | STD                   |  |  |  |  |
| 5   | AM882430  | PISTON          | 3   | .25 MM (.010"), US    |  |  |  |  |
| 6   | AM882428  | PISTON RING KIT | 3   | STD                   |  |  |  |  |
| 6   | AM882429  | PISTON RING KIT | 3   | .25 MM (.010"), US    |  |  |  |  |
| 7   | CH11486   | RING            | 6   |                       |  |  |  |  |
| 8   | M811869   | PISTON PIN      | 3   |                       |  |  |  |  |
| 9   |           | CONNECTING ROD  | 3   |                       |  |  |  |  |
|     |           |                 |     |                       |  |  |  |  |