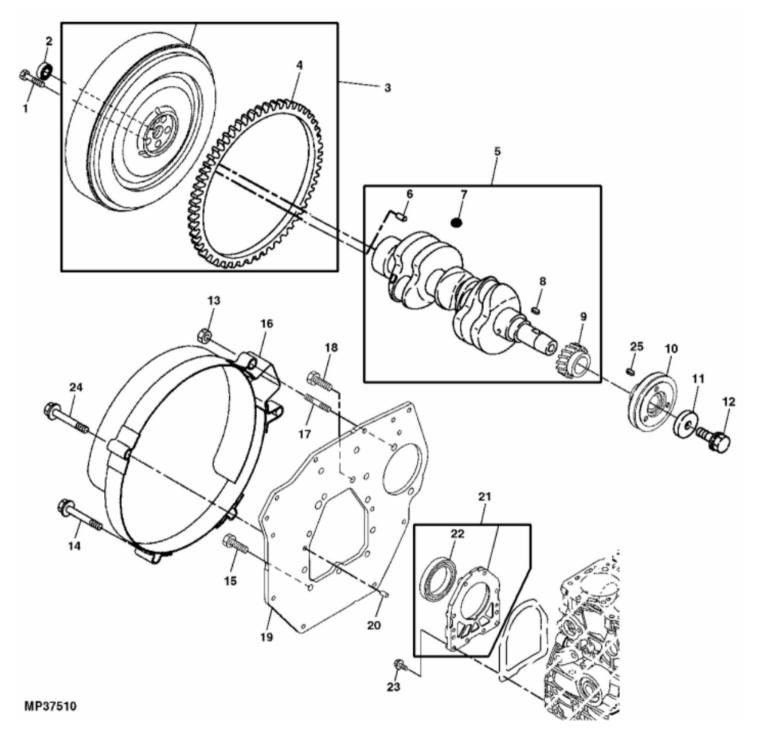

John Deere > Turf And Utility >TRACTOR, COMPACT UTILITY >3TNV76 - TRACTOR, COMPACT UTILITY >2305 Compact Utility Tractor >20 ENGINE >ST150506 - CRANKSHAFT, FLYWHEEL AND MOUNTING FLANGE

| WOOMINGIE |           |            |     |                     |  |
|-----------|-----------|------------|-----|---------------------|--|
| KEY       | PART NO.  | PART NAME  | QTY | REMARKS             |  |
| 1         | M87887    | BOLT       | 5   |                     |  |
| 2         | M807344   | BEARING    | 1   |                     |  |
| 3         | MIA880102 | FLYWHEEL   | 1   |                     |  |
| 4         | M88025    | RING GEAR  | 1   |                     |  |
| 5         | AM882425  | CRANKSHAFT | 1   |                     |  |
| 6         | M802255   | PIN        | 1   |                     |  |
| 7         | 400R      | BALL       | 1   |                     |  |
| 8         | M87812    | SHAFT KEY  | 2   |                     |  |
| 9         | M811864   | GEAR       | 1   |                     |  |
| 10        | MIU800069 | PULLEY     | 1   |                     |  |
| 11        | M800308   | WASHER     | 1   |                     |  |
| 12        | M800075   | BOLT       | 1   |                     |  |
| 13        | M801156   | NUT        | 2   |                     |  |
| 14        | 19M8317   | SCREW      | 2   | M8 X 40             |  |
| 15        | 19M7402   | CAP SCREW  | 3   | M10 X 25            |  |
| 16        | MIU800146 | COVER      | 1   | (SUB FOR MIU800080) |  |
| 17        | M87982    | STUD       | 2   |                     |  |
| 18        | M800011   | BOLT       | 7   |                     |  |
| 19        | MIU800145 | FLANGE     | 1   |                     |  |
| 20        | M802255   | PIN        | 2   |                     |  |
| 21        | AM882411  | HOUSING    | 1   |                     |  |
| 22        | M801941   | SEAL       | 1   |                     |  |
| 23        | M87826    | BOLT       | 10  |                     |  |
| 24        | M87885    | BOLT       | 2   |                     |  |
|           |           |            |     |                     |  |