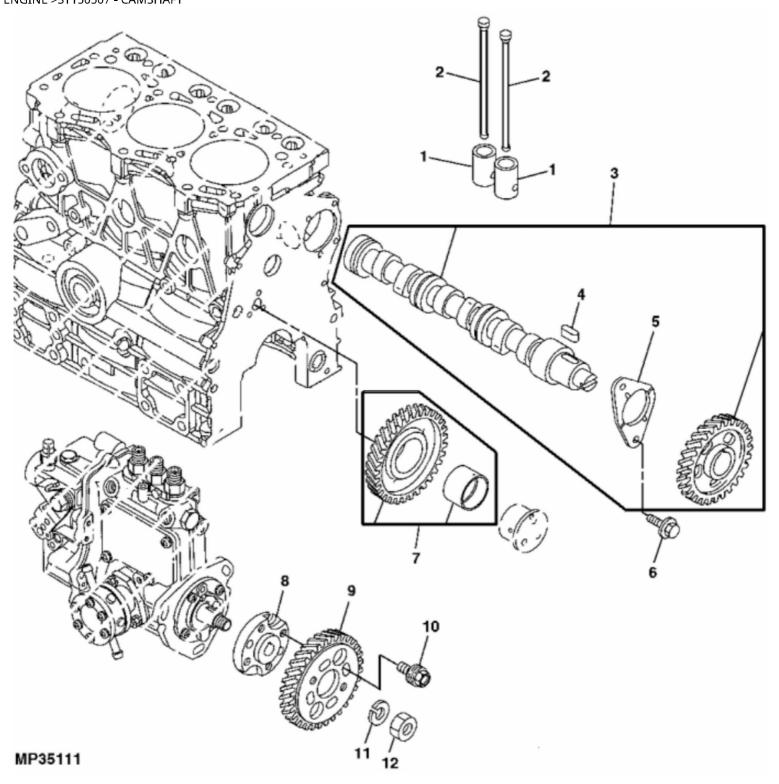

John Deere > Turf And Utility >TRACTOR, COMPACT UTILITY >3TNV76 - TRACTOR, COMPACT UTILITY >2305 Compact Utility Tractor >20 ENGINE >ST150507 - CAMSHAFT

Thank you so much for reading. Please click the "Buy Now!" button below to download the complete manual.