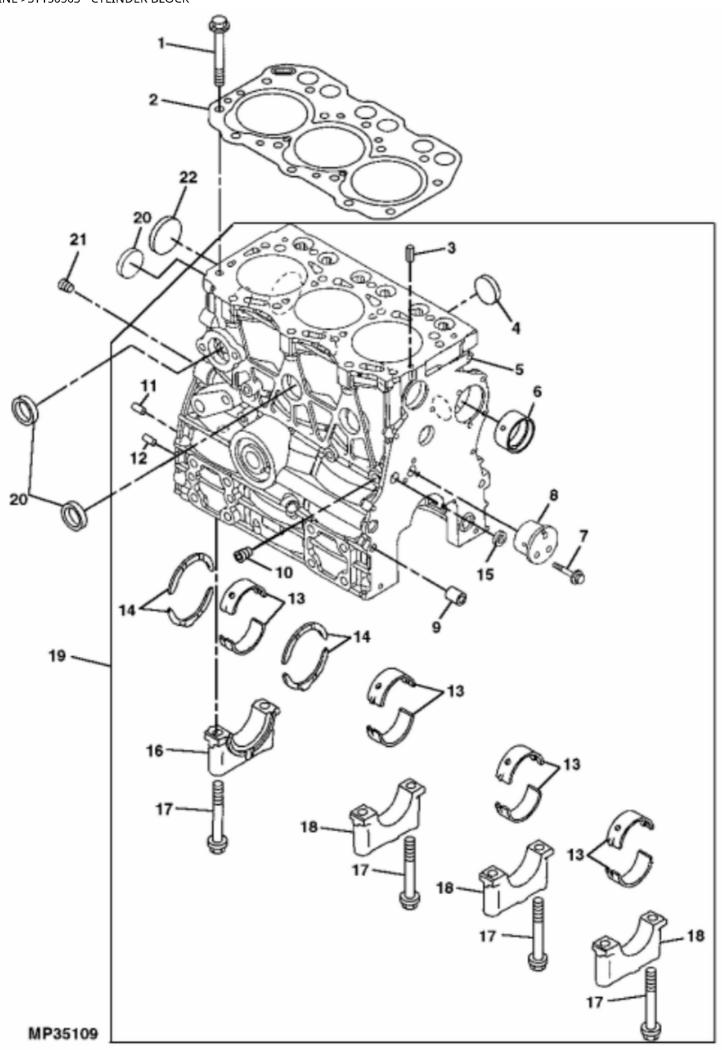

## John Deere > Turf And Utility >TRACTOR, COMPACT UTILITY >3TNV76 - TRACTOR, COMPACT UTILITY >2305 Compact Utility Tractor >20 ENGINE >ST150503 - CYLINDER BLOCK

| KEY | PART NO.  | PART NAME                   | QTY | REMARKS                  |  |
|-----|-----------|-----------------------------|-----|--------------------------|--|
| 1   | M800970   | BOLT                        | 14  |                          |  |
| 2   | M811815   | ENGINE CYLINDER HEAD GASKET | 1   |                          |  |
| 3   | CH18079   | SPRING PIN                  | 2   |                          |  |
| 4   | M811807   | PLUG                        | 3   |                          |  |
| 5   |           | CYLINDER BLOCK              | 1   |                          |  |
| 6   | MIU800572 | CAMSHAFT                    | 1   | (SUB FOR M811828)        |  |
| 7   | M87871    | BOLT                        | 3   |                          |  |
| 8   | M811882   | SHAFT                       | 1   |                          |  |
| 9   | M800006   | DOWEL PIN                   | 2   |                          |  |
| 10  | CH10314   | PLUG                        | 1   |                          |  |
| 11  | M802255   | PIN                         | 2   |                          |  |
| 12  | M802254   | PIN                         | 2   |                          |  |
| 13  | MIA880551 | BEARING                     | 4   | STD, (SUB FOR MIA880033) |  |
| 13  | AM882418  | BEARING KIT                 | 4   | .25 MM (.010") , US      |  |
| 14  | AM882419  | THRUST WASHER               | 2   | STD                      |  |
| 14  | AM875594  | THRUST WASHER               | 2   | .25 MM (.010"), US       |  |
| 15  | M87801    | PLUG                        | 1   |                          |  |
| 16  |           | BEARING CAP                 | 1   |                          |  |
| 17  | M87879    | BOLT                        | 8   |                          |  |
| 18  |           | BEARING CAP                 | 3   |                          |  |
| 19  |           | CYLINDER BLOCK              | 1   |                          |  |
| 20  | M811805   | PLUG                        | 4   |                          |  |
| 21  | CH10335   | PLUG                        | 6   |                          |  |
| 22  | M809593   | PLUG                        | 1   |                          |  |
|     |           | ENGINE                      | 1   | (MARKED 3TNV76-XJKH)     |  |
|     | MIA880049 | SHORT BLOCK ASSEMBLY        | 1   | NLA; ORDER MIA882684     |  |
|     | MIA882684 | SHORT BLOCK ASSEMBLY        | 1   |                          |  |