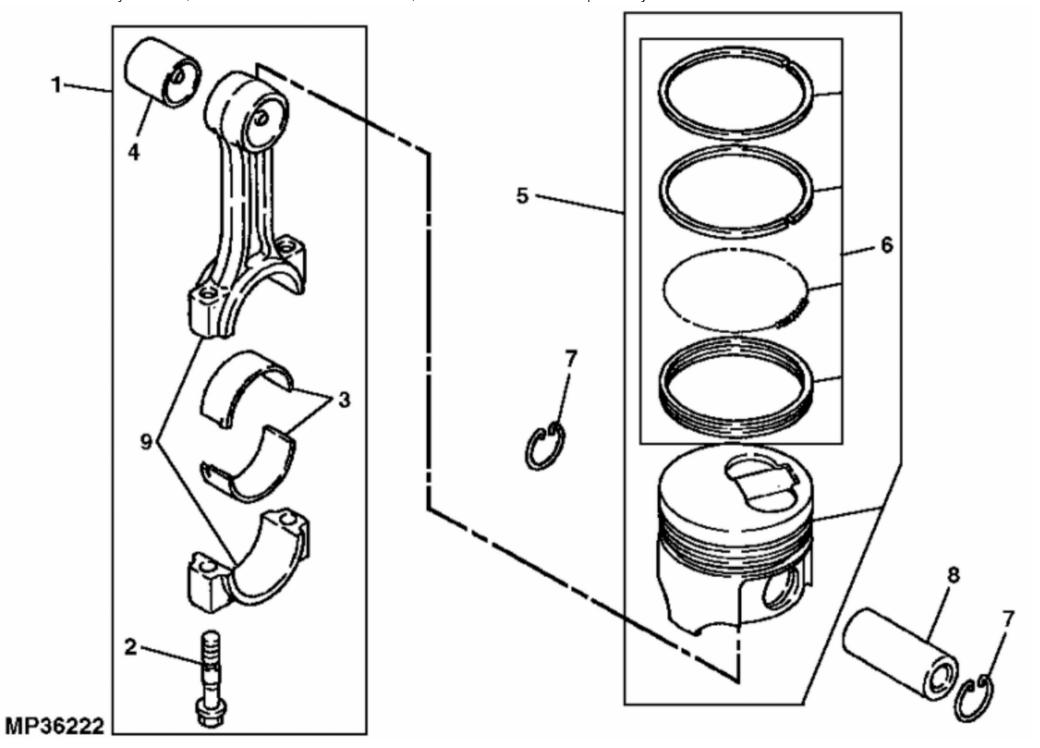

## John Deere > Turf And Utility >TRACTOR, COMPACT UTILITY >3TNV76 - TRACTOR, COMPACT UTILITY >2305 Compact Utility Tractor >20 ENGINE >ST150504 - CONNECTING ROD AND PISTON

| <u></u> |           |                 |     |                         |  |  |  |
|---------|-----------|-----------------|-----|-------------------------|--|--|--|
| KEY     | PART NO.  | PART NAME       | QTY | REMARKS                 |  |  |  |
| 1       | AM882431  | CONNECTING ROD  | 3   |                         |  |  |  |
| 2       | M811877   | BOLT            | 2   |                         |  |  |  |
| 3       | MIA880561 | BEARING         | 1   | STD, (SUB FOR AM882432) |  |  |  |
| 3       | AM882433  | BEARING KIT     | 1   | .25 MM (.010"), US      |  |  |  |
| 4       | M811880   | BUSHING         | 1   |                         |  |  |  |
| 5       | AM882426  | PISTON          | 3   | STD                     |  |  |  |
| 5       | AM882430  | PISTON          | 3   | .25 MM (.010") , OS     |  |  |  |
| 6       | AM882428  | PISTON RING KIT | 1   | STD                     |  |  |  |
| 6       | AM882429  | PISTON RING KIT | 1   | .25 MM (.010") , OS     |  |  |  |
| 7       | CH11486   | RING            | 6   |                         |  |  |  |
| 8       | M811869   | PISTON PIN      | 3   |                         |  |  |  |
| 9       | M811874   | CONNECTING ROD  | 1   | NLA: ORDER AM882431     |  |  |  |
|         |           |                 |     |                         |  |  |  |