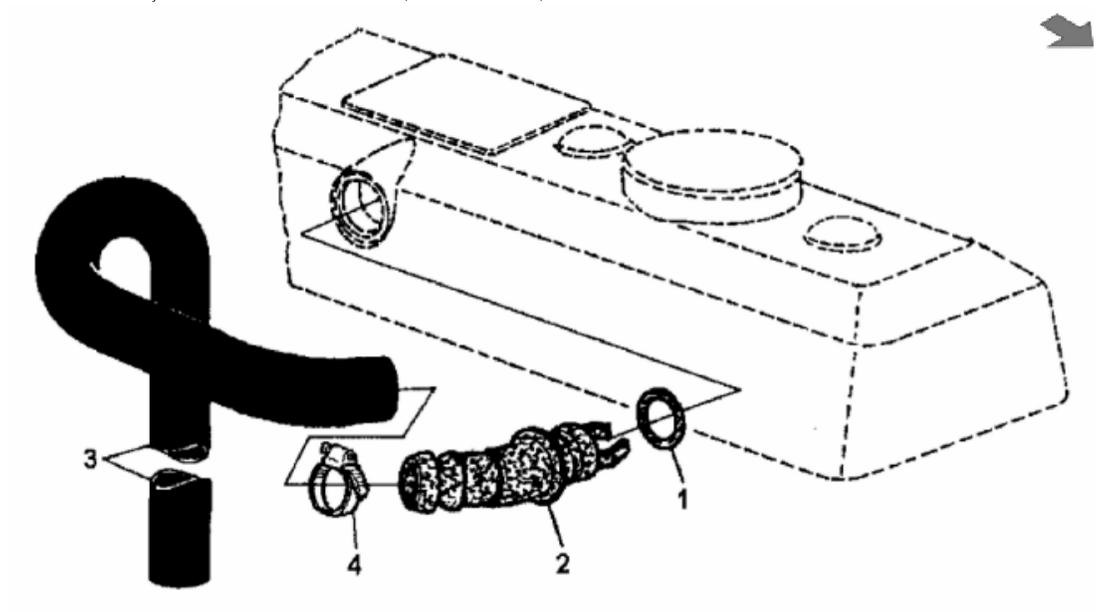

## John Deere > Turf And Utility >TRACTOR >5603 - TRACTOR >5603 Tractor (South American Edition) >20 ENGINE >ST357264 - BREATHER

| · · · · · · · · · · · · · · · · · · · |          |               |     |            |  |  |
|---------------------------------------|----------|---------------|-----|------------|--|--|
| KEY                                   | PART NO. | PART NAME     | QTY | REMARKS    |  |  |
| 1                                     | R72328   | O-RING        | 1   |            |  |  |
| 2                                     | R123586  | ELBOW FITTING | 1   | 45°        |  |  |
| 3                                     | J57278   | HOSE          | 1   | LGTH=914MM |  |  |
| 4                                     | AT18904  | CLAMP         | AR  |            |  |  |
|                                       |          |               |     |            |  |  |