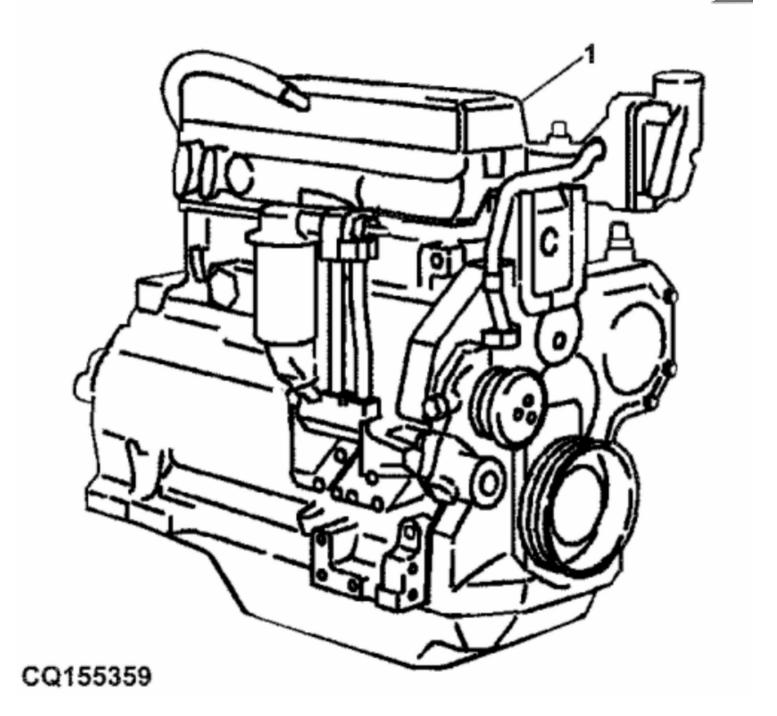

John Deere > Turf And Utility >TRACTOR >5603 - TRACTOR >5603 Tractor (South American Edition) >20 ENGINE >ST357261 - ENGINE

| KEY | PART NO. | PART NAME     | QTY | REMARKS |  |
|-----|----------|---------------|-----|---------|--|
| 1   | AJ60088  | DIESEL ENGINE | 1   |         |  |