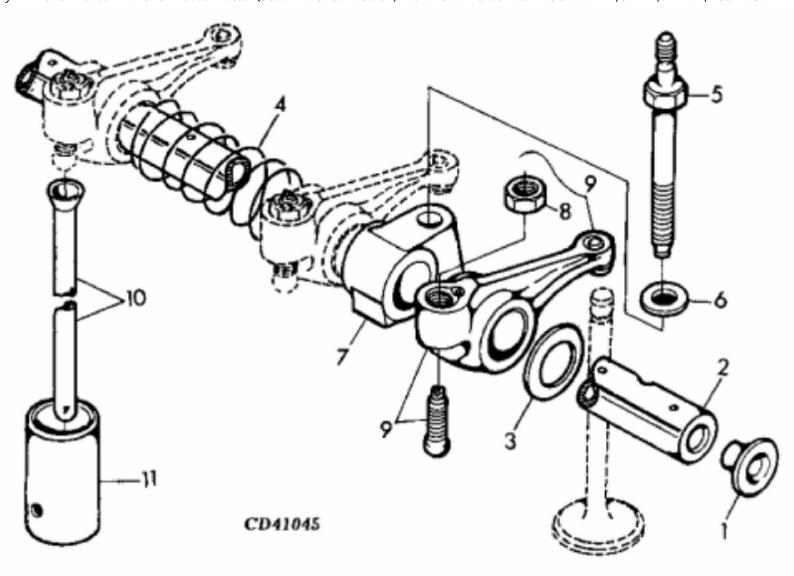

ican Edition) >20 ENGINE >ST357264 - BREATHER

| · · · · · · · · · · · · · · · · · · · |          |               |     |            |  |  |
|---------------------------------------|----------|---------------|-----|------------|--|--|
| KEY                                   | PART NO. | PART NAME     | QTY | REMARKS    |  |  |
| 1                                     | R72328   | O-RING        | 1   |            |  |  |
| 2                                     | R123586  | ELBOW FITTING | 1   | 45°        |  |  |
| 3                                     | J57278   | HOSE          | 1   | LGTH=914MM |  |  |
| 4                                     | AT18904  | CLAMP         | AR  |            |  |  |
|                                       |          |               |     |            |  |  |



Thank you so much for reading. Please click the "Buy Now!" button below to download the complete manual.



After you pay.

You can download the most perfect and complete manual in the world immediately.

Our support email: ebooklibonline@outlook.com