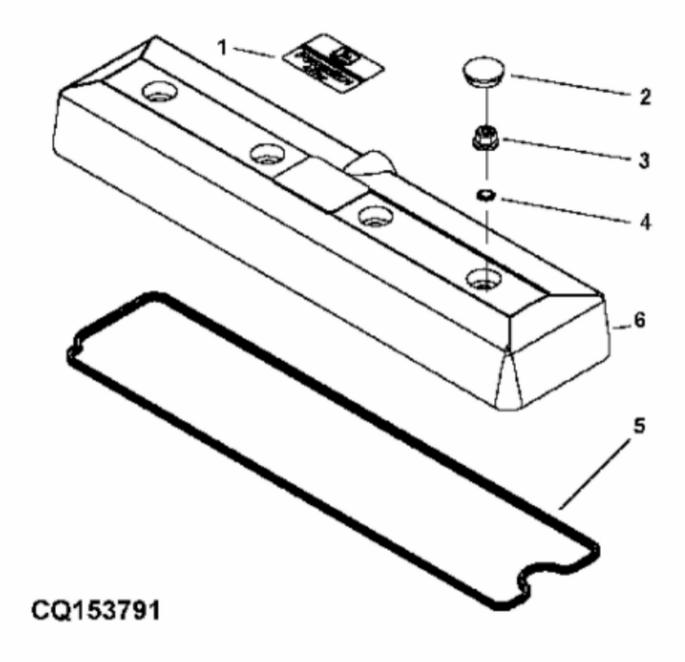

John Deere > Turf And Utility >TRACTOR >5603 - TRACTOR >5603 Tractor (South American Edition) >20 ENGINE >ST357262 - VALVE COVER

| -   |          |             |     |         |  |
|-----|----------|-------------|-----|---------|--|
| KEY | PART NO. | PART NAME   | QTY | REMARKS |  |
| 1   | R116324  | MEDALLION   | 4   |         |  |
| 2   | H23125   | PLUG        | 4   |         |  |
| 3   | R123574  | NUT         | 4   |         |  |
| 4   | R123575  | O-RING      | 1   |         |  |
| 5   | R123542  | GASKET      | 1   |         |  |
| 6   | RE502969 | VALVE COVER | 1   |         |  |