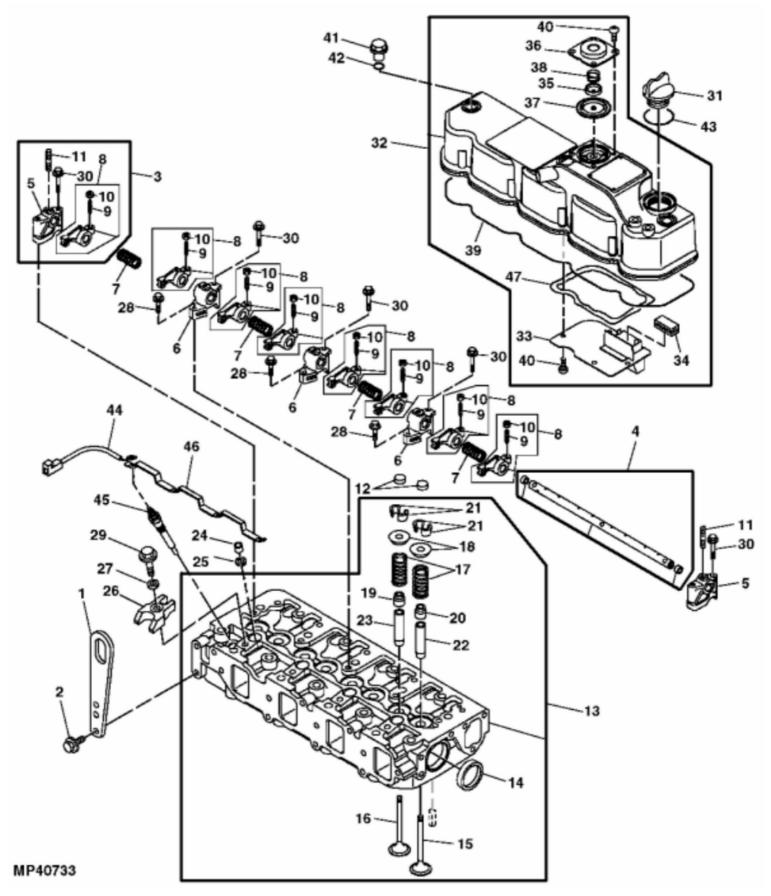

John Deere > Turf And Utility >TRACTOR, COMPACT UTILITY >4TNV88 - TRACTOR, COMPACT UTILITY >4005 Compact Utility Tractor >20 ENGINE >ST150957 - CYLINDER HEAD, VALVES AND ROCKER ARMS

John Deere > Turf And Utility >TRACTOR, COMPACT UTILITY >4TNV88 - TRACTOR, COMPACT UTILITY >4005 Compact Utility Tractor >20 ENGINE >ST150957 - CYLINDER HEAD, VALVES AND ROCKER ARMS

| KEY | PART NO.  | PART NAME        | QTY | REMARKS       |  |  |
|-----|-----------|------------------|-----|---------------|--|--|
| 1   | AT211695  | LIFT ARM         | 2   | ENGINE        |  |  |
| 2   | CH19780   | BOLT             | 4   |               |  |  |
| 3   | AM881804  | ROCKER ARM SHAFT | 1   |               |  |  |
| 4   | M811121   | SHAFT            | 1   |               |  |  |
| 5   | M811050   | SUPPORT          | 2   |               |  |  |
| 6   | M811051   | SUPPORT          | 3   |               |  |  |
| 7   |           | SPRING           | 4   |               |  |  |
| 8   | AM881820  | ROCKER ARM       | 8   |               |  |  |
| 9   | M801027   | SCREW            | 1   |               |  |  |
| 10  | M801028   | NUT              | 1   |               |  |  |
| 11  | M801024   | STUD             | 3   |               |  |  |
| 12  | M801224   | CAP              | 8   |               |  |  |
| 13  | MIA880794 | CYLINDER HEAD    | 1   |               |  |  |
| 14  | CH16751   | PLUG             | 2   |               |  |  |
| 15  | M811557   | INTAKE VALVE     | 4   |               |  |  |
| 16  | MIU800494 | EXHAUST VALVE    | 4   |               |  |  |
| 17  |           | SPRING           | 8   |               |  |  |
| 18  | M801223   | RETAINER         | 8   |               |  |  |
| 19  | T110650   | SEAL             | 4   |               |  |  |
| 20  | CH10450   | SEAL             | 4   |               |  |  |
| 21  | AM878862  | RETAINER KIT     | 8   |               |  |  |
| 22  | M801227   | GUIDE            | 4   | INTAKE VALVE  |  |  |
| 23  |           | GUIDE            | 4   | EXHAUST VALVE |  |  |
| 24  | M811052   | SHIELD           | 4   |               |  |  |
| 25  | M801017   | VALVE SEAT       | 4   |               |  |  |
| 26  | M811088   | RETAINER         | 4   |               |  |  |
| 27  | M811080   | WASHER           | 4   |               |  |  |
| 28  | CH19085   | BOLT             | 3   |               |  |  |
| 29  | 19M7897   | SCREW            | 4   | M8 X 35       |  |  |
| 30  |           | SCREW            | 7   | M8 X 50       |  |  |
| 31  |           | CAP              | 1   |               |  |  |
| 32  | AM881803  | VALVE COVER      | 1   |               |  |  |
| 33  | M811085   | PLATE            | 1   |               |  |  |
| 34  | M801032   | DEFLECTOR        | 1   | BREATHER      |  |  |
| 4   |           |                  |     |               |  |  |

| KEY | PART NO.  | PART NAME                 | QTY | REMARKS   |  |  |
|-----|-----------|---------------------------|-----|-----------|--|--|
| 35  | M811046   | PLATE                     | 1   |           |  |  |
| 36  | M811649   | COVER                     | 1   |           |  |  |
| 37  | M811048   | DIAPHRAGM                 | 1   |           |  |  |
| 38  | M811650   | SPRING                    | 1   |           |  |  |
| 39  | M811123   | GASKET                    | 1   |           |  |  |
| 40  | M807374   | SCREW                     | 8   |           |  |  |
| 41  | CH10348   | NUT                       | 3   |           |  |  |
| 42  | CH10568   | PACKING                   | 3   |           |  |  |
| 43  | M805711   | PACKING                   | 1   |           |  |  |
| 44  | MIU800798 | WIRING HARNESS            | 1   | GLOW PLUG |  |  |
| 45  | MIU800816 | GLOW PLUG                 | 4   |           |  |  |
| 46  | MIU800828 | ELECTRICAL CONNECTOR ASSY | 1   | GLOW PLUG |  |  |
| 47  |           | SEALANT                   | 1   |           |  |  |
|     |           |                           |     |           |  |  |