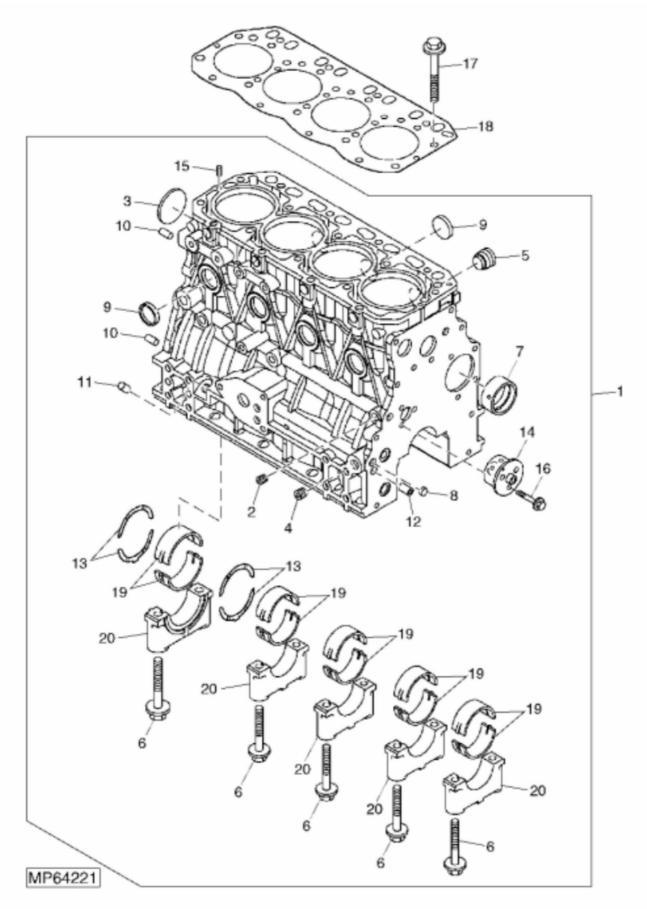

John Deere > Turf And Utility >TRACTOR, COMPACT UTILITY >4TNV88 - TRACTOR, COMPACT UTILITY >4005 Compact Utility Tractor >20 ENGINE >ST150956 - CYLINDER BLOCK AND MAIN BEARINGS

John Deere > Turf And Utility >TRACTOR, COMPACT UTILITY >4TNV88 - TRACTOR, COMPACT UTILITY >4005 Compact Utility Tractor >20 ENGINE >ST150956 - CYLINDER BLOCK AND MAIN BEARINGS

| KEY | PART NO.  | PART NAME                   | QTY | REMARKS                                 |  |  |
|-----|-----------|-----------------------------|-----|-----------------------------------------|--|--|
| 1   | MIA880799 | CYLINDER BLOCK              | 1   |                                         |  |  |
| 2   | CH10314   | PLUG                        | 1   |                                         |  |  |
| 3   |           | PLUG                        | 1   |                                         |  |  |
| 4   | CH10335   | PLUG                        | 2   |                                         |  |  |
| 5   | 15H562    | PIPE PLUG                   | 1   | 1"                                      |  |  |
| 6   | M801189   | BOLT                        | 10  |                                         |  |  |
| 7   | MIU800573 | BUSHING                     | 1   | CAMSHAFT                                |  |  |
| 8   | M87801    | PLUG                        | 2   |                                         |  |  |
| 9   | 30M7023   | PLUG                        | 8   |                                         |  |  |
| 10  | M802255   | PIN                         | 4   |                                         |  |  |
| 11  | M811307   | PLUG                        | 1   |                                         |  |  |
| 12  | M800974   | PIPE                        | 2   |                                         |  |  |
| 13  | MIA880555 | BEARING                     | 2   | THRUST                                  |  |  |
| 14  | MIU800797 | SHAFT                       | 1   |                                         |  |  |
| 15  | CH18079   | SPRING PIN                  | 2   |                                         |  |  |
| 16  | 19M8317   | SCREW                       | 3   | M8 X 40                                 |  |  |
| 17  | M801186   | BOLT                        | 18  |                                         |  |  |
| 18  | M806518   | ENGINE CYLINDER HEAD GASKET | 1   |                                         |  |  |
| 19  | MIA880554 | BEARING                     | 5   | MAIN, (STD)                             |  |  |
| 19  | MIA880550 | BEARING                     | 5   | .25MM (.010"), US, MAIN                 |  |  |
| 20  |           | BEARING CAP                 | 5   |                                         |  |  |
|     |           | ENGINE                      | 1   | (MARKED 4TNV88-ULJNT) (ORDER MIA880806) |  |  |
|     | MIA880806 | SHORT BLOCK ASSEMBLY        | 1   | NLA; ORDER MIA882696                    |  |  |
|     | MIA882696 | SHORT BLOCK ASSEMBLY        | 1   |                                         |  |  |
|     |           |                             |     |                                         |  |  |