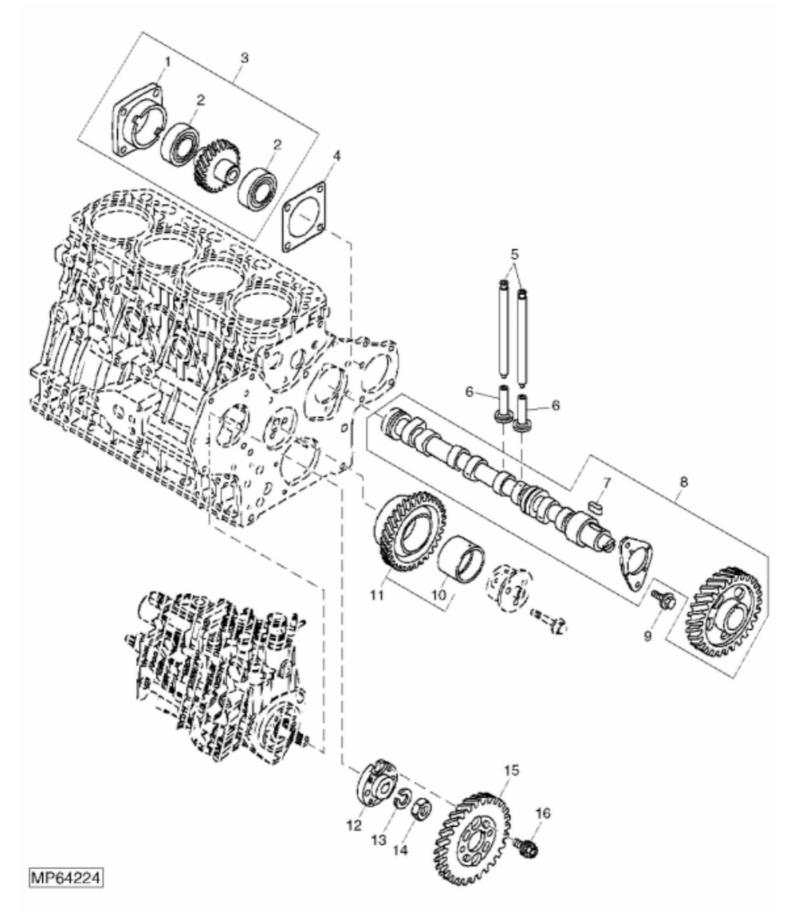

John Deere > Turf And Utility >TRACTOR, COMPACT UTILITY >4TNV88 - TRACTOR, COMPACT UTILITY >4005 Compact Utility Tractor >20 ENGINE >ST150958 - CAMSHAFT AND DRIVING GEARS

John Deere > Turf And Utility >TRACTOR, COMPACT UTILITY >4TNV88 - TRACTOR, COMPACT UTILITY >4005 Compact Utility Tractor >20 ENGINE >ST150958 - CAMSHAFT AND DRIVING GEARS

| KEY | PART NO.  | PART NAME    | QTY | REMARKS              |  |  |
|-----|-----------|--------------|-----|----------------------|--|--|
| 1   | M802618   | BRACKET      | 1   |                      |  |  |
| 2   | CH13505   | BALL BEARING | 2   |                      |  |  |
| 3   | AM876339  | GEAR         | 1   | HYDRAULIC PUMP DRIVE |  |  |
| 4   | M805840   | GASKET       | 1   |                      |  |  |
| 5   | M801238   | PUSH ROD     | 8   |                      |  |  |
| 6   | M801046   | CAM FOLLOWER | 8   |                      |  |  |
| 7   | M801045   | SHAFT KEY    | 1   |                      |  |  |
| 8   | AM875386  | CAMSHAFT     | 1   |                      |  |  |
| 9   | CH19780   | BOLT         | 2   |                      |  |  |
| 10  | MIU800595 | BUSHING      | 1   |                      |  |  |
| 11  | MIA880571 | IDLER GEAR   | 1   |                      |  |  |
| 12  |           | FLANGE       | 1   |                      |  |  |
| 13  | 12M7068   | LOCK WASHER  | 1   | 14 mm                |  |  |
| 14  | CH17448   | NUT          | 1   |                      |  |  |
| 15  | M811057   | GEAR         | 1   |                      |  |  |
| 16  |           | BOLT         | 4   |                      |  |  |
|     |           |              |     |                      |  |  |