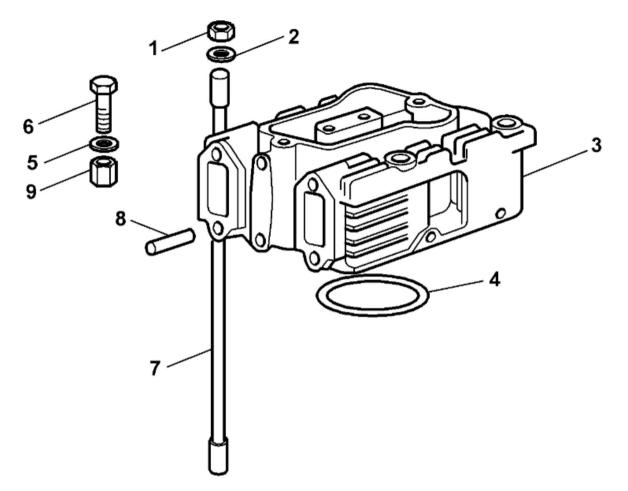

John Deere > Turf And Utility >TRACTOR, COMPACT UTILITY >20A - TRACTOR, COMPACT UTILITY >20A Nursery and Greenhouse Tractor >20 ENGINE >ST321550 - CYLINDER HEAD

PY54114

Thank you so much for reading. Please click the "Buy Now!" button below to download the complete manual.