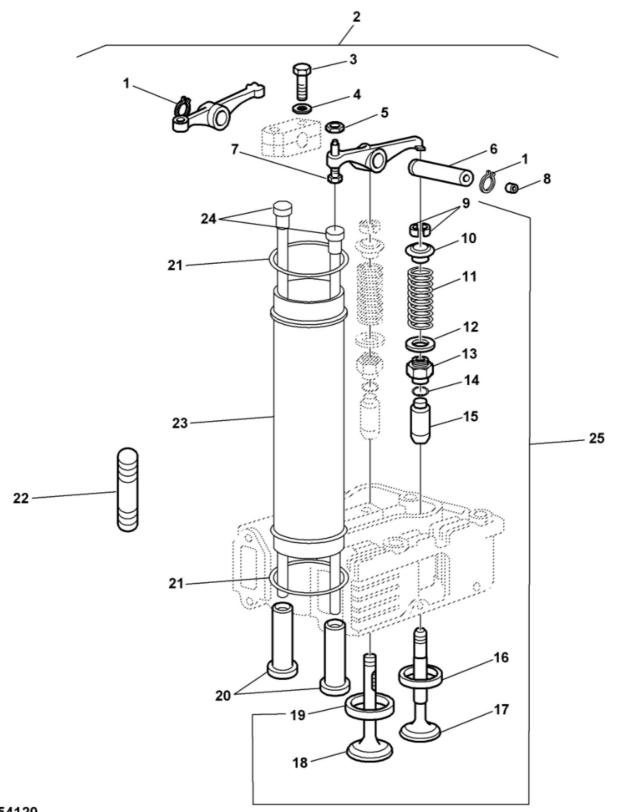

John Deere > Turf And Utility >TRACTOR, COMPACT UTILITY >20A - TRACTOR, COMPACT UTILITY >20A Nursery and Greenhouse Tractor >20 ENGINE >ST321548 - ROCKER ARM / SHAFT / TAPPET / PUSH ROD

PY54120

John Deere > Turf And Utility >TRACTOR, COMPACT UTILITY >20A - TRACTOR, COMPACT UTILITY >20A Nursery and Greenhouse Tractor >20 ENGINE >ST321548 - ROCKER ARM / SHAFT / TAPPET / PUSH ROD

| KEY | PART NO.   | PART NAME     | QTY | REMARKS                    |  |
|-----|------------|---------------|-----|----------------------------|--|
| 1   |            | SNAP RING     | 2   | ORDER FGL6045143           |  |
| 2   | FGL6045143 | ROCKER ARM    | 2   | ASSY                       |  |
| 3   | FGL1770014 | BOLT          | 4   |                            |  |
| 4   | FGL771R011 | WASHER        | 4   |                            |  |
| 5   | FGL323R007 | NUT           | 4   |                            |  |
| 6   | FGL601R062 | PIN           | 2   |                            |  |
| 7   | FGL726R003 | ADJUSTER      | 4   |                            |  |
| 8   | FGL886R044 | PLUG          | 2   |                            |  |
| 9   | FGL809R004 | VALVE         | 8   |                            |  |
| 10  | FGL616R043 | PLATE         | 4   |                            |  |
| 11  | FGL540R077 | SPRING        | 4   |                            |  |
| 12  | FGL6400098 | PLATE         | 4   |                            |  |
| 13  | FGL4535015 | GASKET        | 4   |                            |  |
| 14  | FGL059R068 | RING          | 4   |                            |  |
| 15  | FGL464R077 | GUIDE         | 4   |                            |  |
| 15  | FGL464R059 | GUIDE         | 4   | 0.1 MM                     |  |
| 16  | FGL059R096 | RING          | 2   |                            |  |
| 16  | FGL060R007 | O-RING        | 2   | 0.5 MM                     |  |
| 17  | FGL960R055 | VALVE         | 2   | EXHAUST                    |  |
| 18  | FGL960R056 | VALVE         | 2   | INTAKE                     |  |
| 19  | FGL059R097 | RING          | 2   |                            |  |
| 19  | FGL060R008 | O-RING        | 2   | 0.5 MM                     |  |
| 20  | FGL708R013 | ТАРРЕТ        | 4   |                            |  |
| 21  | FGL579R046 | RING          | 4   |                            |  |
| 22  | FGL6780085 | STUD          | 2   |                            |  |
| 23  | FGL940R021 | PIPE          | 2   |                            |  |
| 24  | FGL071R058 | PUSH ROD      | 4   |                            |  |
| 25  | FGLA20R090 | CYLINDER HEAD | 2   | (ALSO INCLUDES FGLA20R089) |  |
|     |            |               |     |                            |  |