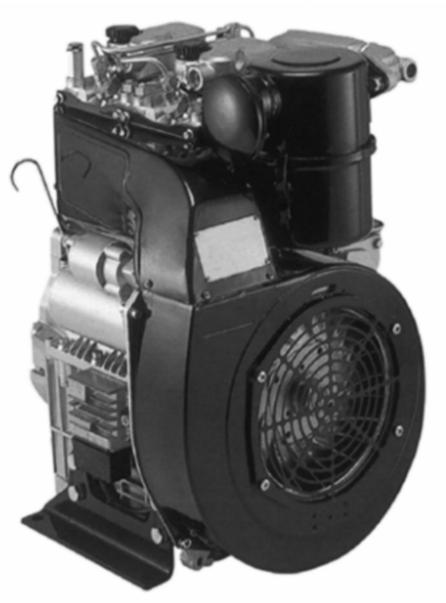

## PULV101949

John Deere > Turf And Utility >TRACTOR, COMPACT UTILITY >20A - TRACTOR, COMPACT UTILITY >20A Nursery and Greenhouse Tractor >20 ENGINE >ST321547 - ENGINE

| KEY | PART NO.  | PART NAME     | QTY | REMARKS |  |
|-----|-----------|---------------|-----|---------|--|
| 1   | FG2010612 | DIESEL ENGINE | 1   |         |  |