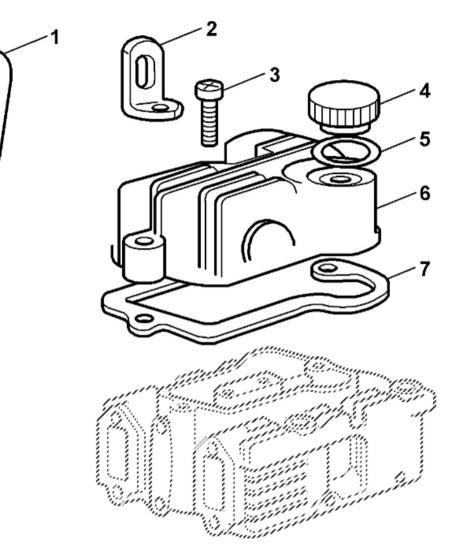

John Deere > Turf And Utility >TRACTOR, COMPACT UTILITY >20A - TRACTOR, COMPACT UTILITY >20A Nursery and Greenhouse Tractor >20 ENGINE >ST321549 - ROCKER ARM COVER

Q

PY54112

John Deere > Turf And Utility > TRACTOR, COMPACT UTILITY > 20A - TRACTOR, COMPACT UTILITY > 20A Nursery and Greenhouse Tractor > 20 ENGINE > ST321549 - ROCKER ARM COVER

| PART NO.   | PART NAME | QTY                                                                                                                                      | REMARKS                                                                                                                                                  |                                                                                                                                       |  |  |  |
|------------|-----------|------------------------------------------------------------------------------------------------------------------------------------------|----------------------------------------------------------------------------------------------------------------------------------------------------------|---------------------------------------------------------------------------------------------------------------------------------------|--|--|--|
| FGL8545939 | BRACKET   | 1                                                                                                                                        |                                                                                                                                                          |                                                                                                                                       |  |  |  |
| FGL8506089 | BRACKET   | 1                                                                                                                                        |                                                                                                                                                          |                                                                                                                                       |  |  |  |
| FGL9732064 | SCREW     | 4                                                                                                                                        |                                                                                                                                                          |                                                                                                                                       |  |  |  |
| FGL894R033 | PLUG      | 2                                                                                                                                        |                                                                                                                                                          |                                                                                                                                       |  |  |  |
| FGL579R047 | O-RING    | 2                                                                                                                                        |                                                                                                                                                          |                                                                                                                                       |  |  |  |
| FGL233R100 | COVER     | 2                                                                                                                                        |                                                                                                                                                          |                                                                                                                                       |  |  |  |
| FGL4400143 | GASKET    | 1                                                                                                                                        | SUB FOR FGL4400088                                                                                                                                       |                                                                                                                                       |  |  |  |
|            | -         | PART NO. PART NAME   FGL8545939 BRACKET   FGL8506089 BRACKET   FGL9732064 SCREW   FGL894R033 PLUG   FGL579R047 O-RING   FGL233R100 COVER | PART NO. PART NAME QTY   FGL8545939 BRACKET 1   FGL8506089 BRACKET 1   FGL9732064 SCREW 4   FGL894R033 PLUG 2   FGL579R047 O-RING 2   FGL233R100 COVER 2 | PART NO.PART NAMEQTYREMARKSFGL8545939BRACKET11FGL8506089BRACKET11FGL9732064SCREW41FGL894R033PLUG21FGL579R047O-RING21FGL233R100COVER22 |  |  |  |