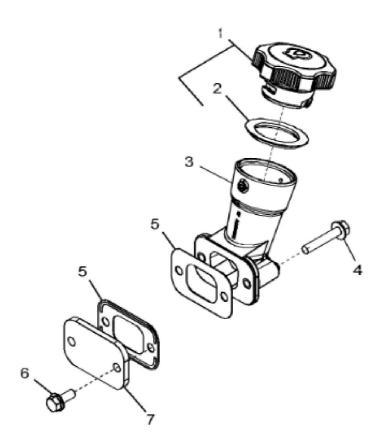

## John Deere > Turf And Utility >TRACTOR >5083E - TRACTOR >5083E Limited / 5083E Tractor (Engine 4045HLV53,4045TLV56) >200 ENGINE 4045TLV53 >ST308623 - 1202 OIL FILLER NECK

| KEY | PART NO. | PART NAME   | QTY | REMARKS                            |  |  |  |
|-----|----------|-------------|-----|------------------------------------|--|--|--|
| 1   | RE500005 | FILLER CAP  | 1   | ORDER RE535560                     |  |  |  |
| 1   | RE535560 | FILLER CAP  | 1   |                                    |  |  |  |
| 2   | R502902  | PACKING     | 1   | ID= 44 mm, SUB FOR R500001         |  |  |  |
| 3   | RE501377 | FILLER NECK | 1   | SUB FOR R136483                    |  |  |  |
| 4   | RE67239  | SCREW       | 2   | (Threads With Pre-Applied Sealant) |  |  |  |
| 5   | R136495  | GASKET      | 2   |                                    |  |  |  |
| 6   | RE67238  | SCREW       | 2   | (Threads With Pre-Applied Sealant) |  |  |  |
| 7   | R116296  | COVER       | 1   |                                    |  |  |  |
|     |          |             |     |                                    |  |  |  |