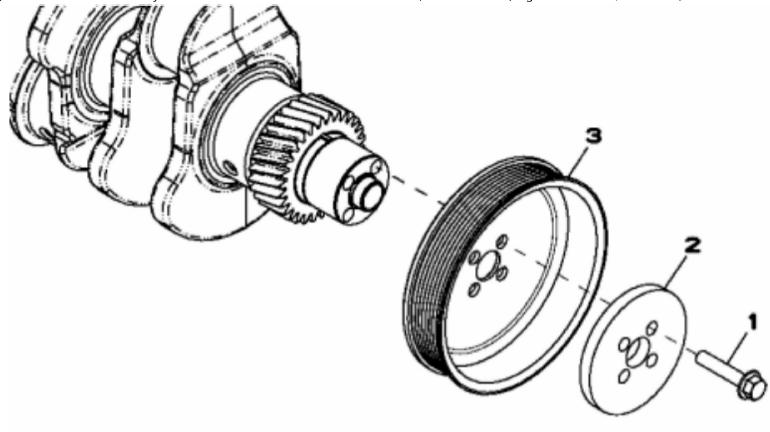

RE 59693PCDD01

John Deere > Turf And Utility >TRACTOR >5083E - TRACTOR >5083E Limited / 5083E Tractor (Engine 4045HLV53,4045TLV56) >200 ENGINE 4045TLV53 >ST316265 - 1302 CRANKSHAFT PULLEY

| KEY | PART NO. | PART NAME | QTY | REMARKS |  |
|-----|----------|-----------|-----|---------|--|
| 1   | R121897  | BOLT      | 4   |         |  |
| 2   | R500649  | WASHER    | 1   |         |  |
| 3   | R133295  | PULLEY    | 1   |         |  |