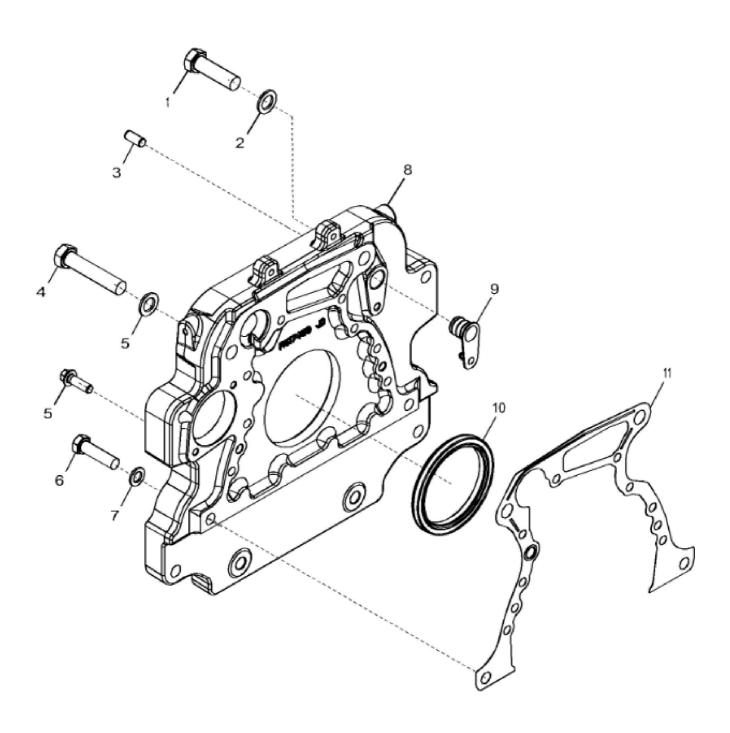

ant) |  |  |  |
| 5   | R136495  | GASKET      | 2   |                                    |  |  |  |
| 6   | RE67238  | SCREW       | 2   | (Threads With Pre-Applied Sealant) |  |  |  |
| 7   | R116296  | COVER       | 1   |                                    |  |  |  |
|     |          |             |     |                                    |  |  |  |



RE 59693PCDD01

John Deere > Turf And Utility >TRACTOR >5083E - TRACTOR >5083E Limited / 5083E Tractor (Engine 4045HLV53,4045TLV56) >200 ENGINE 4045TLV53 >ST316265 - 1302 CRANKSHAFT PULLEY

| KEY | PART NO. | PART NAME | QTY | REMARKS |  |
|-----|----------|-----------|-----|---------|--|
| 1   | R121897  | BOLT      | 4   |         |  |
| 2   | R500649  | WASHER    | 1   |         |  |
| 3   | R133295  | PULLEY    | 1   |         |  |



Thank you so much for reading. Please click the "Buy Now!" button below to download the complete manual.



After you pay.

You can download the most perfect and complete manual in the world immediately.

Our support email: ebooklibonline@outlook.com