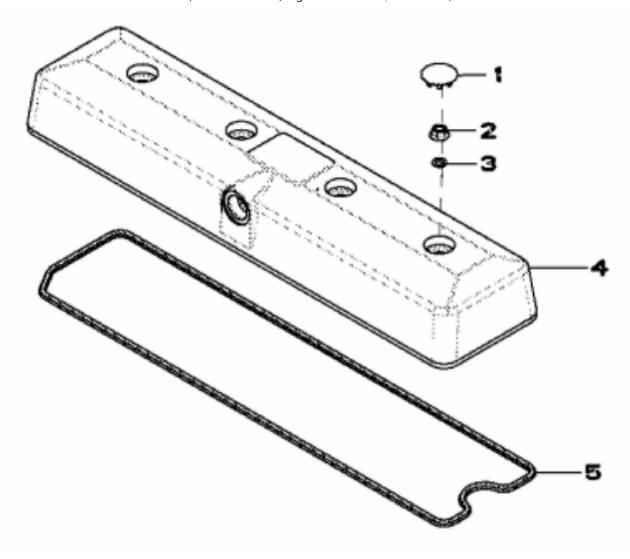

RE519871PCDB01

John Deere > Turf And Utility >TRACTOR >5083E - TRACTOR >5083E Limited / 5083E Tractor (Engine 4045HLV53,4045TLV56) >200 ENGINE 4045TLV53 >ST316263 - 1127 ROCKER ARM COVER

| •        |                                          |                                                                                                             |                                                                     |                                                                                                                                                                          |  |
|----------|------------------------------------------|-------------------------------------------------------------------------------------------------------------|---------------------------------------------------------------------|--------------------------------------------------------------------------------------------------------------------------------------------------------------------------|--|
| PART NO. | PART NAME                                | QTY                                                                                                         | REMARKS                                                             |                                                                                                                                                                          |  |
| H23125   | PLUG                                     | 4                                                                                                           |                                                                     |                                                                                                                                                                          |  |
| R123574  | NUT                                      | 4                                                                                                           |                                                                     |                                                                                                                                                                          |  |
| R123575  | O-RING                                   | 4                                                                                                           |                                                                     |                                                                                                                                                                          |  |
| RE502969 | VALVE COVER                              | 1                                                                                                           | (ALSO ORDER R524480)                                                |                                                                                                                                                                          |  |
| R524480  | GASKET                                   | 1                                                                                                           |                                                                     |                                                                                                                                                                          |  |
|          | H23125<br>R123574<br>R123575<br>RE502969 | H23125       PLUG         R123574       NUT         R123575       O-RING         RE502969       VALVE COVER | H23125 PLUG 4 R123574 NUT 4 R123575 O-RING 4 RE502969 VALVE COVER 1 | H23125       PLUG       4         R123574       NUT       4         R123575       O-RING       4         RE502969       VALVE COVER       1         (ALSO ORDER R524480) |  |