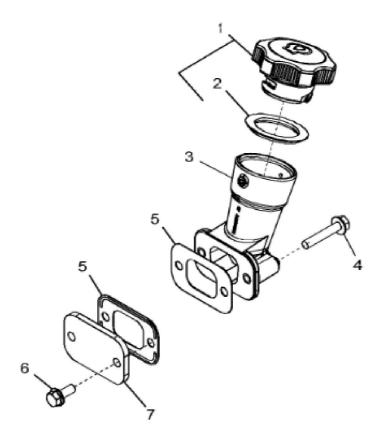

John Deere > Turf And Utility >TRACTOR >5093E - TRACTOR >5093E Limited / 5093E Tractor (Engine 4045HLV54,4045TLV60) >200 ENGINE 4045TLV54-RE519998 >ST308623 - 1202 OIL FILLER NECK

1202\_RE59356\_PCD

John Deere > Turf And Utility >TRACTOR >5093E - TRACTOR >5093E Limited / 5093E Tractor (Engine 4045HLV54,4045TLV60) >200 ENGINE 4045TLV54-RE519998 >ST308623 - 1202 OIL FILLER NECK

| -        |                                                                              |                                                                                                            |                                                                                                                                                   |                                                                                                                                                                                                                                               |
|----------|------------------------------------------------------------------------------|------------------------------------------------------------------------------------------------------------|---------------------------------------------------------------------------------------------------------------------------------------------------|-----------------------------------------------------------------------------------------------------------------------------------------------------------------------------------------------------------------------------------------------|
| PART NO. | PART NAME                                                                    | QTY                                                                                                        | REMARKS                                                                                                                                           |                                                                                                                                                                                                                                               |
| RE500005 | FILLER CAP                                                                   | 1                                                                                                          | ORDER RE535560                                                                                                                                    |                                                                                                                                                                                                                                               |
| RE535560 | FILLER CAP                                                                   | 1                                                                                                          |                                                                                                                                                   |                                                                                                                                                                                                                                               |
| R502902  | PACKING                                                                      | 1                                                                                                          | ID= 44 mm, SUB FOR R500001                                                                                                                        |                                                                                                                                                                                                                                               |
| RE501377 | FILLER NECK                                                                  | 1                                                                                                          | SUB FOR R136483                                                                                                                                   |                                                                                                                                                                                                                                               |
| RE67239  | SCREW                                                                        | 2                                                                                                          | (Threads With Pre-Applied Sealant)                                                                                                                |                                                                                                                                                                                                                                               |
| R136495  | GASKET                                                                       | 2                                                                                                          |                                                                                                                                                   |                                                                                                                                                                                                                                               |
| RE67238  | SCREW                                                                        | 2                                                                                                          | (Threads With Pre-Applied Sealant)                                                                                                                |                                                                                                                                                                                                                                               |
| R116296  | COVER                                                                        | 1                                                                                                          |                                                                                                                                                   |                                                                                                                                                                                                                                               |
|          | RE500005<br>RE535560<br>R502902<br>RE501377<br>RE67239<br>R136495<br>RE67238 | RE500005FILLER CAPRE535560FILLER CAPR502902PACKINGRE501377FILLER NECKRE67239SCREWR136495GASKETRE67238SCREW | RE500005 FILLER CAP 1   RE535560 FILLER CAP 1   R502902 PACKING 1   RE501377 FILLER NECK 1   RE67239 SCREW 2   R136495 GASKET 2   RE67238 SCREW 2 | RE500005FILLER CAP1ORDER RE535560RE535560FILLER CAP11R502902PACKING1D= 44 mm, SUB FOR R500001RE501377FILLER NECK1SUB FOR R136483RE67239SCREW2(Threads With Pre-Applied Sealant)R136495GASKET21RE67238SCREW2(Threads With Pre-Applied Sealant) |