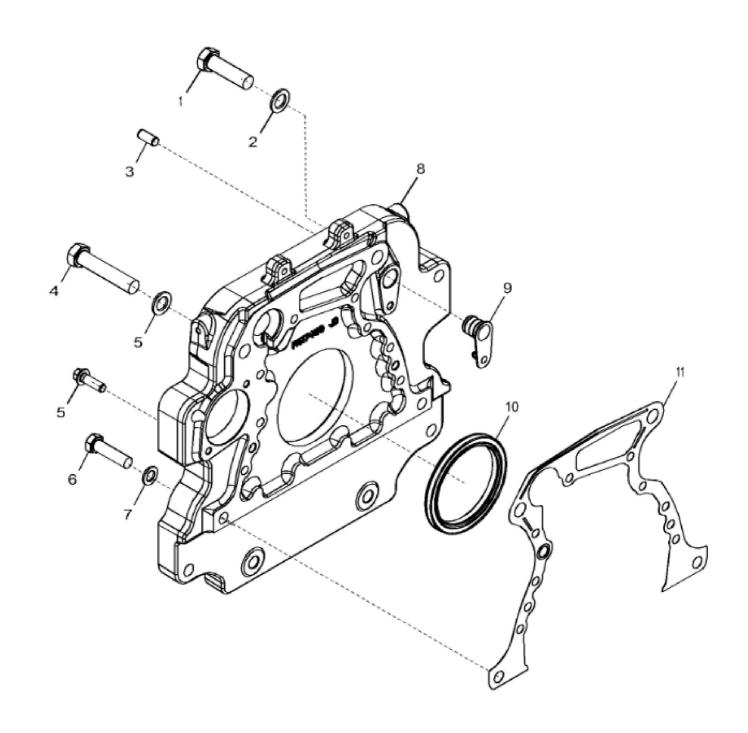

John Deere > Turf And Utility >TRACTOR >5093E - TRACTOR >5093E Limited / 5093E Tractor (Engine 4045HLV54,4045TLV60) >200 ENGINE 4045TLV54-RE519998 >ST316266 - 1462 FLYWHEEL HOUSING

1462\_RE522179\_PCD

Thank you so much for reading. Please click the "Buy Now!" button below to download the complete manual.