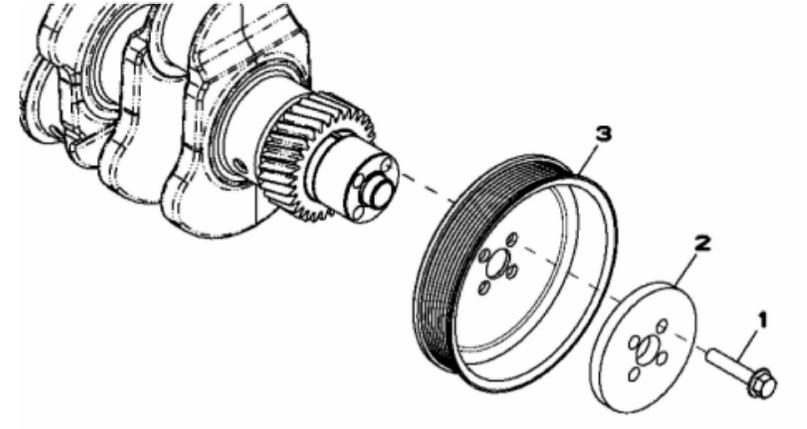

John Deere > Turf And Utility >TRACTOR >5093E - TRACTOR >5093E Limited / 5093E Tractor (Engine 4045HLV54,4045TLV60) >200 ENGINE 4045TLV54-RE519998 >ST316265 - 1302 CRANKSHAFT PULLEY

RE 59693PCDD0 I

John Deere > Turf And Utility >TRACTOR >5093E - TRACTOR >5093E Limited / 5093E Tractor (Engine 4045HLV54,4045TLV60) >200 ENGINE 4045TLV54-RE519998 >ST316265 - 1302 CRANKSHAFT PULLEY

| KEY | PART NO. | PART NAME | QTY | REMARKS |  |
|-----|----------|-----------|-----|---------|--|
| 1   | R121897  | BOLT      | 4   |         |  |
| 2   | R500649  | WASHER    | 1   |         |  |
| 3   | R133295  | PULLEY    | 1   |         |  |