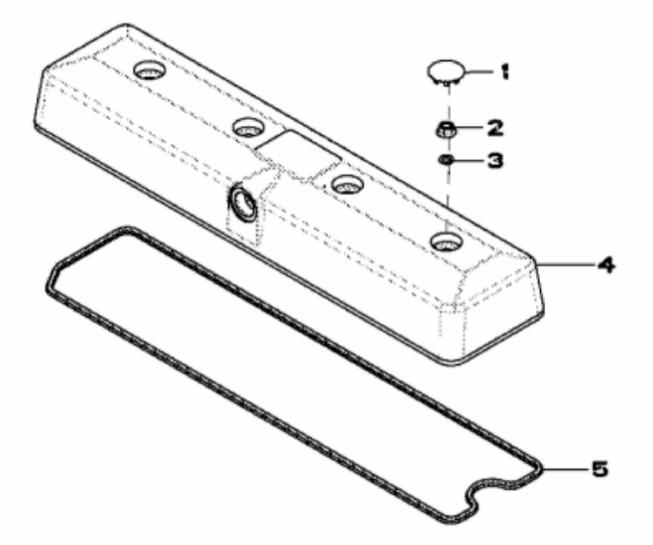

RE519871PCDB01

John Deere > Turf And Utility >TRACTOR >5093E - TRACTOR >5093E Limited / 5093E Tractor (Engine 4045HLV54,4045TLV60) >200 ENGINE 4045TLV54-RE519998 >ST316263 - 1127 ROCKER ARM COVER

| -   |          | , , , , , , , , , , , , , , , , , , , , | , , |                      |  |
|-----|----------|-----------------------------------------|-----|----------------------|--|
| KEY | PART NO. | PART NAME                               | QTY | REMARKS              |  |
| 1   | H23125   | PLUG                                    | 4   |                      |  |
| 2   | R123574  | NUT                                     | 4   |                      |  |
| 3   | R123575  | O-RING                                  | 4   |                      |  |
| 4   | RE502969 | VALVE COVER                             | 1   | (ALSO ORDER R524480) |  |
| 5   | R524480  | GASKET                                  | 1   |                      |  |