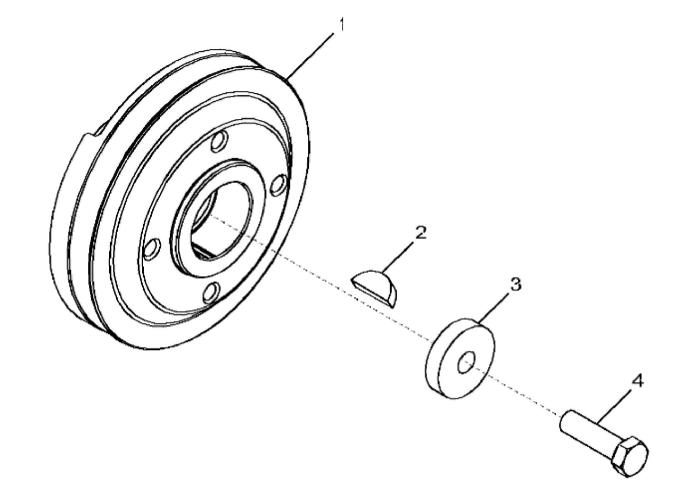

John Deere > Turf And Utility >TRACTOR >5075E - TRACTOR >5075E Tractor (South American Edition) >20 ENGINE 3029TPY11-RE536180 >ST465165 - 1308 CRANKSHAFT PULLEY

1308\_RE48186\_PCD

John Deere > Turf And Utility >TRACTOR >5075E - TRACTOR >5075E Tractor (South American Edition) >20 ENGINE 3029TPY11-RE536180 >ST465165 - 1308 CRANKSHAFT PULLEY

| •   |          |           |     |                |  |
|-----|----------|-----------|-----|----------------|--|
| KEY | PART NO. | PART NAME | QTY | REMARKS        |  |
| 1   | R501223  | PULLEY    | 1   |                |  |
| 2   | 26H27    | SHAFT KEY | 1   | 5/16" X 1-1/8" |  |
| 3   | R109086  | SPACER    | 1   |                |  |
| 4   | 19H2473  | CAP SCREW | 1   | 1/2" X 1-3/4"  |  |
|     |          |           |     |                |  |