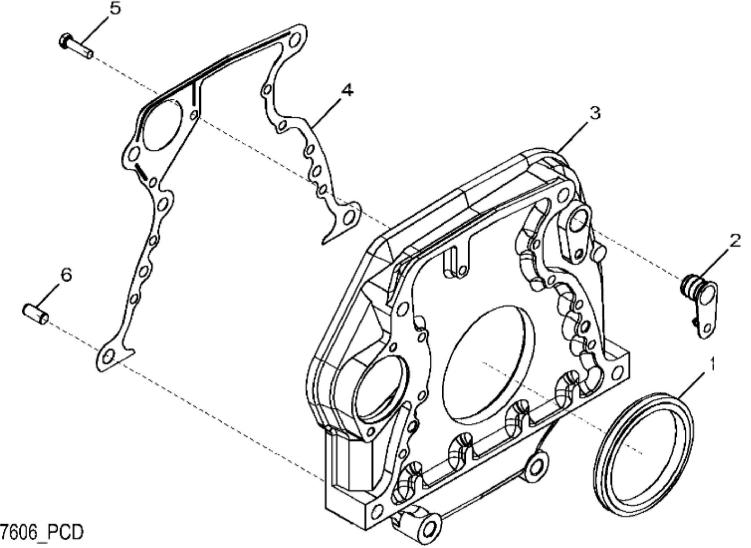

1467\_RE527606\_PCD

John Deere > Turf And Utility >TRACTOR >5075E - TRACTOR >5075E Tractor (South American Edition) >20 ENGINE 3029TPY11-RE536180 >ST614045 - 1467 FLYWHEEL HOUSING

| ART NO.             | PART NAME                            | QTY                                                | REMARKS                                                                       |                                                        |  |
|---------------------|--------------------------------------|----------------------------------------------------|-------------------------------------------------------------------------------|--------------------------------------------------------|--|
| 35885               | SEAL                                 | 1                                                  |                                                                               |                                                        |  |
| 31765               | PLUG                                 | 1                                                  |                                                                               |                                                        |  |
| 20751               | HOUSING                              | 1                                                  |                                                                               |                                                        |  |
| 97351               | GASKET                               | 1                                                  |                                                                               |                                                        |  |
| 0H3219              | CAP SCREW                            | 8                                                  | 3/8" X 1-3/8"                                                                 |                                                        |  |
| 18685               | DOWEL PIN                            | 2                                                  |                                                                               |                                                        |  |
| 3<br>13<br>12<br>97 | 5885<br>1765<br>0751<br>351<br>13219 | 5885SEAL1765PLUG0751HOUSING351GASKET13219CAP SCREW | 5885 SEAL 1   1765 PLUG 1   0751 HOUSING 1   351 GASKET 1   13219 CAP SCREW 8 | 5885SEAL11765PLUG10751HOUSING1351GASKET11219CAP SCREW8 |  |