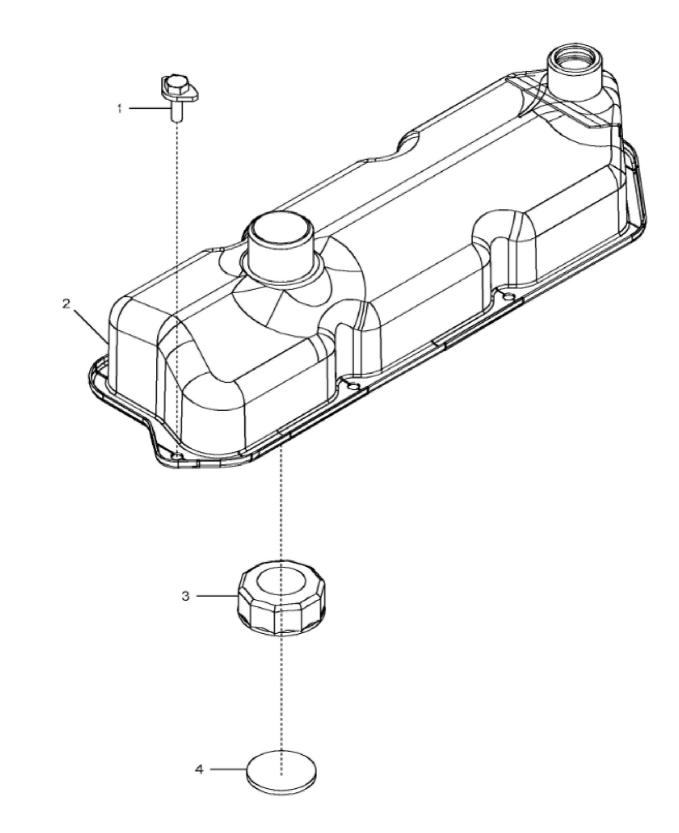

John Deere > Turf And Utility >TRACTOR >5075E - TRACTOR >5075E Tractor (South American Edition) >20 ENGINE 3029TPY11-RE536180 >ST451674 - 1147 ROCKER ARM COVER

1147\_RE526535\_PCD

John Deere > Turf And Utility >TRACTOR >5075E - TRACTOR >5075E Tractor (South American Edition) >20 ENGINE 3029TPY11-RE536180 >ST451674 - 1147 ROCKER ARM COVER

| KEY | PART NO. | PART NAME         | QTY | REMARKS                             |  |  |
|-----|----------|-------------------|-----|-------------------------------------|--|--|
| 1   | AR100124 | SCREW WITH WASHER | 6   |                                     |  |  |
| 2   | RE526534 | COVER             | 1   |                                     |  |  |
| 3   | R90788   | PLUG              | 1   |                                     |  |  |
| 4   | T20328   | GASKET            | 1   |                                     |  |  |
| 5   | R75729   | GASKET            | 1   | (Not Illustrated) USE WITH RE526534 |  |  |