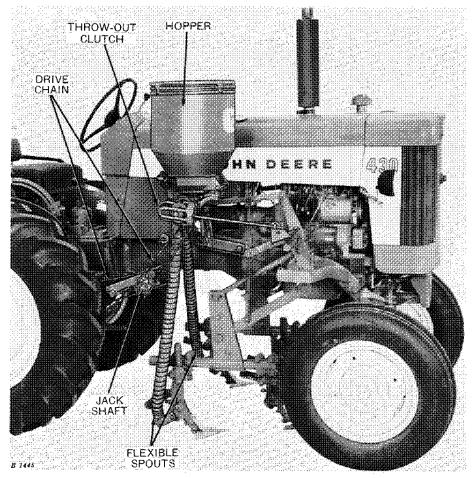

41B one-row side dresser mounted on a John Deere 1010 Tractor with an S-1 Cultivator

41A one-row side dresser mounted on a John Deere 430 Standard Tractor with a 4110 Cultivator.

3

Thank you so much for reading. Please click the "Buy Now!" button below to download the complete manual.