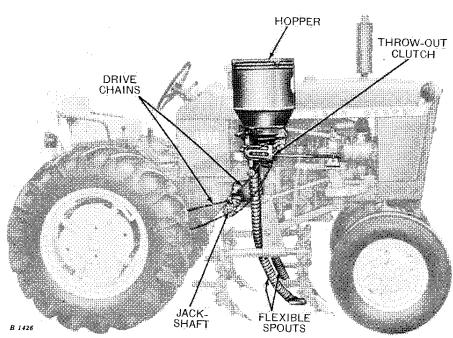

41B one-row side dresser mounted on a John Deere 1010 Tractor with an S-1 Cultivator

41A one-row side dresser mounted on a John Deere 430 Standard Tractor with a 4110 Cultivator.

3

Thank you so much for reading. Please click the "Buy Now!" button below to download the complete manual.