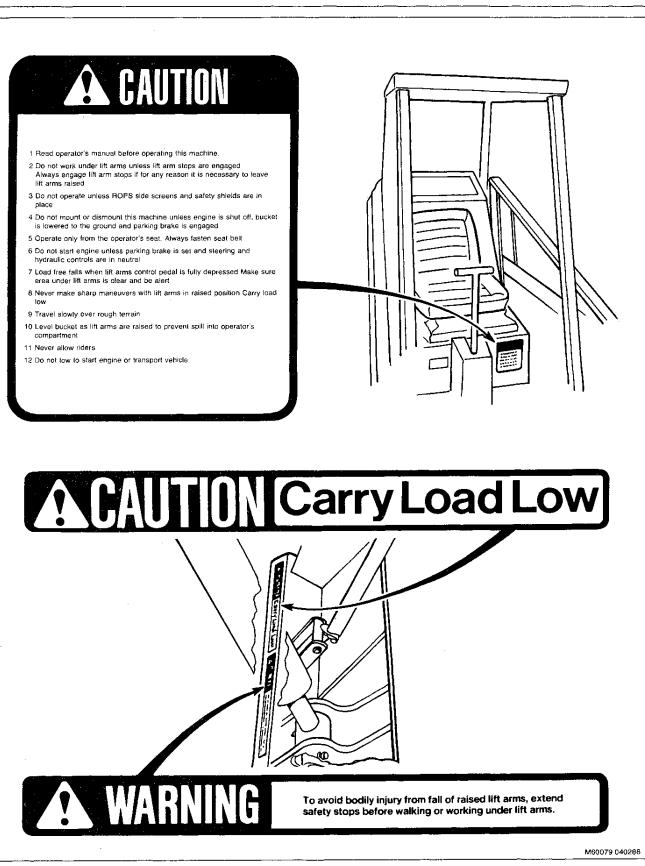

General precautions are listed on CAUTION safety signs. CAUTION also calls attention to safety messages in this manual.

### FOLLOW SAFETY INSTRUCTIONS

Carefully read all safety messages in this manual and on your machine safety signs. Keep safety signs in good condition. Replace missing or damaged safety signs.

Learn how to operate the machine and how to use controls properly. Do not let anyone operate without instruction.