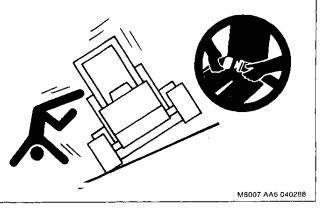

#### USE SEAT BELT PROPERLY

Use a seat belt when you operate with a roll-over protective structure (ROPS) to minimize chance of injury from an accident such as an overturn.

Do not use a seat belt if operating without a ROPS.