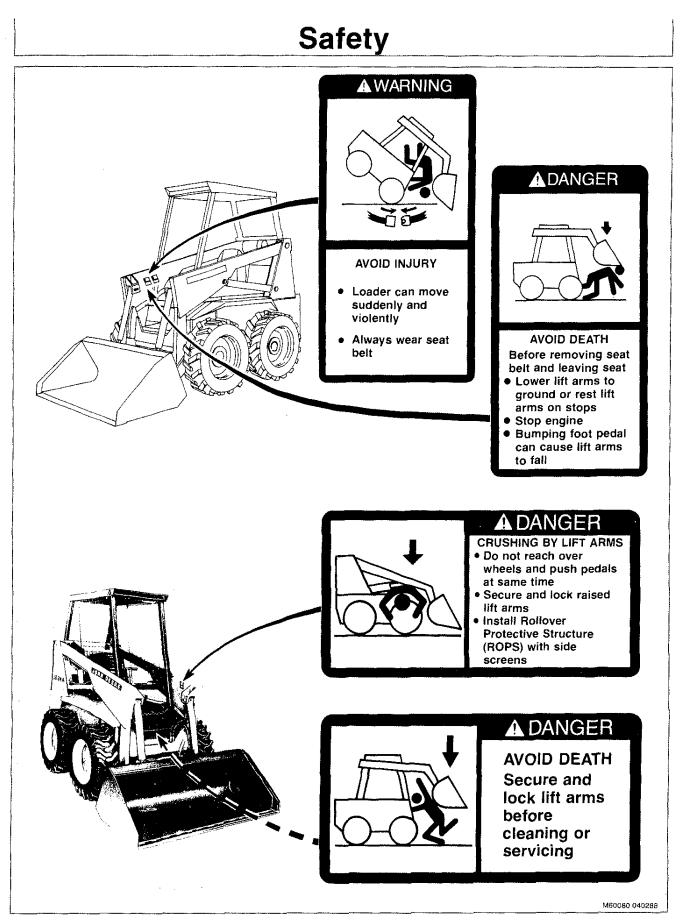

#### UNDERSTAND SIGNAL WORDS

A signal word—DANGER, WARNING, or CAUTION—is used with the safety-alert symbol. DANGER identifies the most serious hazards.

Safety signs with signal word DANGER or WARNING are typically near specific hazards.

General precautions are listed on CAUTION safety signs. CAUTION also calls attention to safety messages in this manual.

#### USE SEAT BELT PROPERLY

Use a seat belt when you operate with a roll-over protective structure (ROPS) to minimize chance of injury from an accident such as an overturn.

Do not use a seat belt if operating without a ROPS.