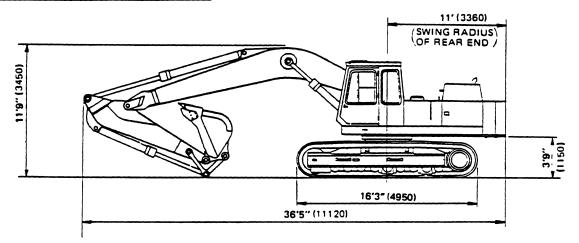

### 2. MACHINE DIMENSIONS (FOR TRANSPORTATION)

#### BACKHOE WITH 10ft-2in (3.1m) ARM (STANDARD)

BACKHOE WITH 8ft-2in (2.5m) ARM

#### BACKHOE WITH 13ft-5in (4.1m) ARM

2