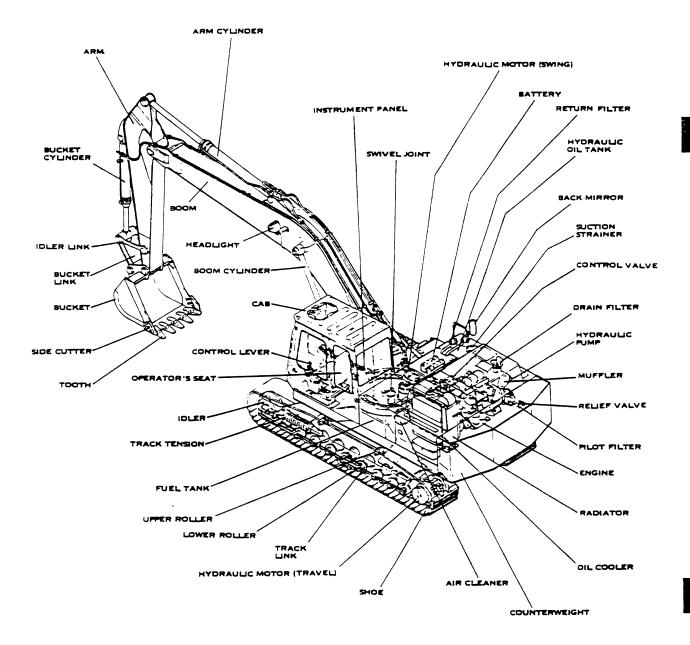

CHINE DIMENSIONS (FOR TRANSPORTATION) | 2  |
| 3. | MAJOR SPECIFICATION                     | 3  |
| 4. | TYPE OF SHOES                           | 4  |
| 5. | TYPE AND COMBINATION OF ATTACHMENTS     | 5  |
| 6. | WORKING RANGE OF ATTACHMENTS            | 6  |
| 7. | LIFTING CAPACITY                        | 8  |
| 8. | SPECIFICATIONS OF ENGINE.               | 10 |



Applicable Machines YC-00101~

| Revision Number | Date of Issue | Remarks |
|-----------------|---------------|---------|
| First edition   | October, 1986 | R       |
|                 |               |         |
|                 |               |         |
|                 |               |         |
|                 |               |         |
|                 |               |         |

### 1. NAMES OF COMPONENTS



1

### 2. MACHINE DIMENSIONS (FOR TRANSPORTATION)

#### BACKHOE WITH 10ft-2in (3.1m) ARM (STANDARD)



BACKHOE WITH 8ft-2in (2.5m) ARM



#### BACKHOE WITH 13ft-5in (4.1m) ARM



2

### 3. MAJOR SPECIFICATION

#### SPEED AND GRADEABILITY

| Swing Speed      | 9.2rpm             |  |  |
|------------------|--------------------|--|--|
| Travelling speed | 1.86MPH (3.0km/hr) |  |  |
| Gradeability     | 35° (70%)          |  |  |

#### WEIGHT

| Working Weight (STANDARD) | 69.000lbs (31,300kg) |
|---------------------------|----------------------|
|                           |                      |

#### ENGINE

| Model<br>Type                 |                    | Mitsubishi 6D22C<br>Water-cooled 4 cycle, Direct Injection Type Diesel |  |  |  |                                 |
|--------