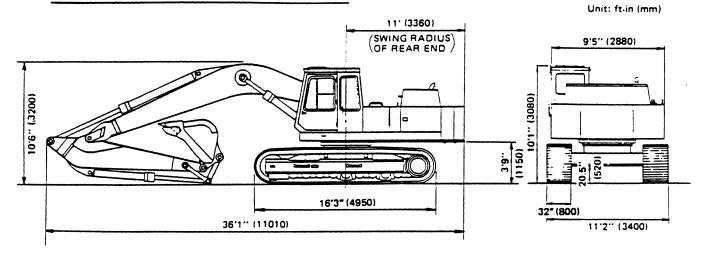

### 2. MACHINE DIMENSIONS (FOR TRANSPORTATION)

#### BACKHOE WITH 10ft-2in (3.1m) ARM (STANDARD)

BACKHOE WITH 8ft-2in (2.5m) ARM

#### BACKHOE WITH 13ft-5in (4.1m) ARM

2