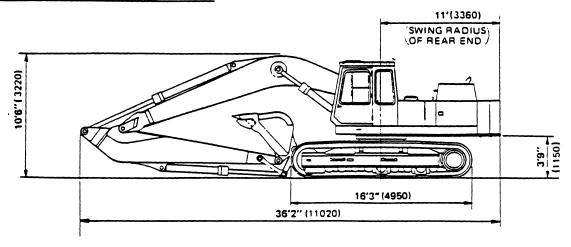

### 2. MACHINE DIMENSIONS (FOR TRANSPORTATION)

#### BACKHOE WITH 10ft-2in (3.1m) ARM (STANDARD)

BACKHOE WITH 8ft-2in (2.5m) ARM

#### BACKHOE WITH 13ft-5in (4.1m) ARM

2