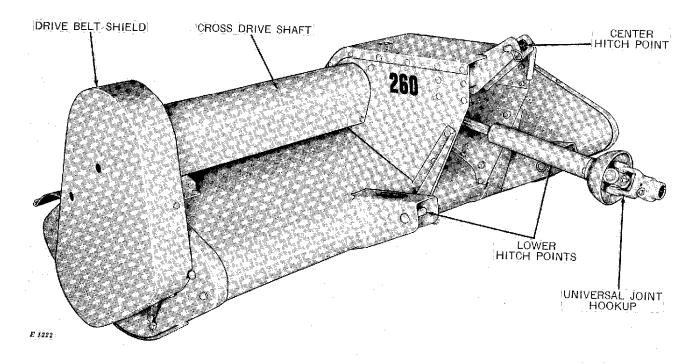

Rear view of 260 Flail Mower

| Bearings                           |
|------------------------------------|
| Number of knives 50 (double-edged) |
| Rotor:  Diameter                   |
| Height 33-In.                      |
| Over-all width                     |
| Length                             |
| Weight Approx. 1120 Lbs.           |